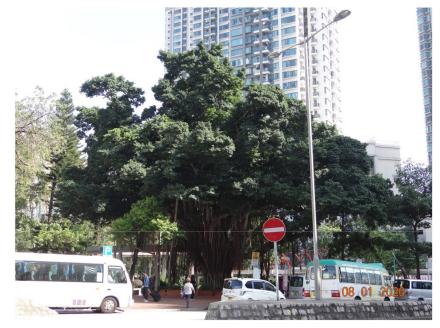

LR1.1 ROADSIDE VEGETATION

LR1.2 ENGINEERED SLOPE (VEGETATED)

LR1.3 MIXED WOODLAND AT LION ROCK

LR1.4 SHRUBLAND / GRASSLAND AT LION ROCK

LR1.5 LION ROCK PARK TRANSIT NURSERY

LR1.6 REGISTERED OLD AND VALUABLE TREE

CE 15/2018 (WS)

RELOCATION OF DIAMOND HILL FRESH WATER AND SALT WATER SERVICE RESERVOIRS TO CAVERNS

PHOTOGRAPHS OF LANDSCAPE RESOURCES (SHEET 1 OF 7)

FIGURE 9.3 a

N.T.S.

水務署 Water Supplies Department