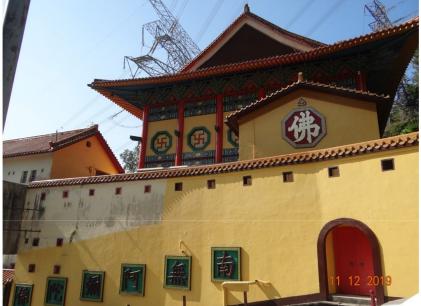

LR3.21 BROADCAST DRIVE GARDEN

LR3.22 LION ROCK PARK BASEBALL FIELD

LR3.23 LION ROCK PARK

LR3.24 FEI FUNG STREET SITTING-OUT AREA

LR3.25 FAT JONG TEMPLE

LR3.26 CHIU CHOW PO HING LIN FAT SHE

| Revision | Date     | Description |            | Initial    |
|----------|----------|-------------|------------|------------|
|          | Designed | Checked     | Drawn      | Checked    |
| Initial  |          |             | KK         | GL         |
| Date     |          |             | 04/03/2020 | 04/03/2020 |