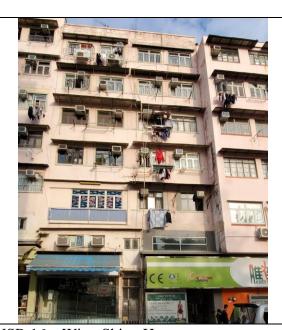

NSR 17 – Ying Fuk Court

NSR 18 – Diamond Hill Kwong Yum Home for the Aged

NSR 19 - St. Bonaventure College and High School

NSR 20 - Wu York Yu Health Centre

NSR 21 - Twghs Wong Tai Sin Hospital

NSR 22 - Ho Lap Primary School