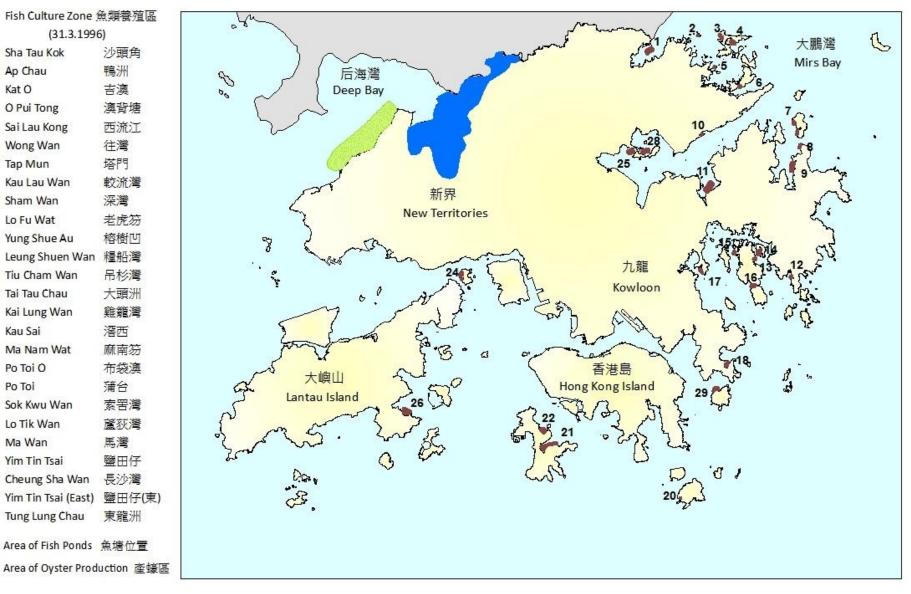

Fish Culture Zones, Fish Ponds and Oyster Production Areas in Hong Kong Figure 8-1

|    | Fish Culture Zone   | 魚類養殖區  |
|----|---------------------|--------|
|    | (31.3.199           | 6)     |
| 1  | Sha Tau Kok         | 沙頭角    |
| 2  | Ap Chau             | 鴨洲     |
| 3  | Kat O               | 吉澳     |
| 4  | O Pui Tong          | 澳背塘    |
| 5  | Sai Lau Kong        | 西流江    |
| 6  | Wong Wan            | 往灣     |
| 7  | Tap Mun             | 塔門     |
| 8  | Kau Lau Wan         | 較流灣    |
| 9  | Sham Wan            | 深灣     |
| 10 | Lo Fu Wat           | 老虎笏    |
| 11 | Yung Shue Au        | 榕樹凹    |
| 12 | Leung Shuen Wan     | 糧船灣    |
| 13 | Tiu Cham Wan        | 吊杉灣    |
| 14 | Tai Tau Chau        | 大頭洲    |
| 15 | Kai Lung Wan        | 雞籠灣    |
| 16 | Kau Sai             | 滘西     |
| 17 | Ma Nam Wat          | 麻南笏    |
| 18 | Po Toi O            | 布袋澳    |
| 20 | Ро Тоі              | 蒲台     |
| 21 | Sok Kwu Wan         | 索罟灣    |
| 22 | Lo Tik Wan          | 蘆荻灣    |
| 24 | Ma Wan              | 馬灣     |
| 25 | Yim Tin Tsai        | 鹽田仔    |
| 26 | Cheung Sha Wan      | 長沙灣    |
| 28 | Yim Tin Tsai (East) | 鹽田仔(東) |
| 29 | Tung Lung Chau      | 東龍洲    |
|    | Area of Fish Ponds  | 魚塘位置   |