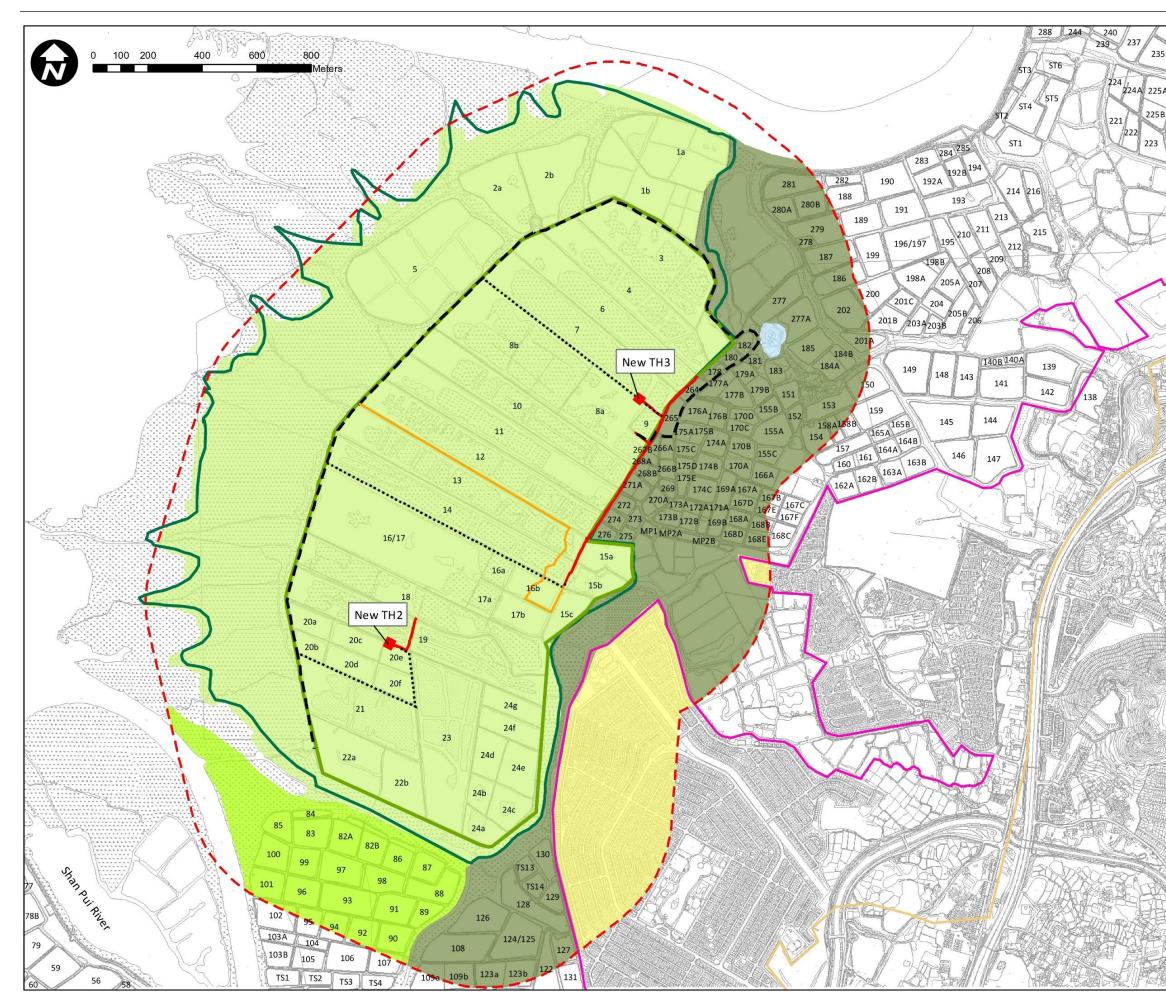

EIA REPORT VOLUME II: FIGURES Mai Po Nature Reserve Infrastructure Upgrade Project Prepared for World Wide Fund For Nature Hong Kong

SMEC Internal Ref. 7076457 D05 20 October 2021

| 236 404  | 1                                                       | 500m Assess                  | ment Area     |             |
|----------|---------------------------------------------------------|------------------------------|---------------|-------------|
| 234      |                                                         | Project Site                 |               |             |
| 233<br>A |                                                         | Mai Po Natur                 | e Reserve     |             |
| 231      | _                                                       | Wetland Buff                 | er Area (WBA  | A)          |
| 226 229  | _                                                       | Wetland Con                  | servation Are | a (WCA)     |
| 227 228  | Indicati                                                | ve Routes for                |               |             |
| -        |                                                         |                              |               |             |
| A        |                                                         | Existing Pave<br>Temporary A |               | unds        |
|          |                                                         | (Unpaved)                    |               | unus        |
|          | Routes for Visitor                                      |                              |               |             |
| 1        | Visitor Route                                           |                              |               |             |
| T        | Project                                                 | Elements                     |               |             |
| ALL CAR  |                                                         | New Footpat                  | hs / With EAs |             |
| TE       | New Tower Hides                                         |                              |               |             |
|          | Outline Zoning Plan (OZP)                               |                              |               |             |
| 語見し      |                                                         | Conservation                 | Area (CA)     |             |
|          | Government, Institution or<br>Community (GIC)           |                              |               |             |
|          | Residential (GroupC)                                    |                              |               |             |
|          | Mai Po Marshes SSSI                                     |                              |               |             |
|          |                                                         | Tai Long Kei a               | and Shek Shai | n (SSSI)    |
|          |                                                         | Lut Chau (SSS                | 51(1))        |             |
|          |                                                         |                              |               |             |
|          |                                                         |                              |               |             |
| SHE      |                                                         |                              |               |             |
| NO F     |                                                         |                              |               |             |
| NAME:    |                                                         |                              |               |             |
|          |                                                         |                              |               |             |
|          |                                                         |                              |               |             |
|          |                                                         |                              |               |             |
|          |                                                         |                              |               |             |
|          |                                                         |                              |               |             |
|          | arboriculture aeC                                       |                              |               |             |
|          | land                                                    | Iscape                       |               |             |
|          | Project Ti                                              | tle:                         |               |             |
|          |                                                         | Mai Da Nati                  | D             |             |
|          | Mai Po Nature Reserve<br>Infrastructure Upgrade Project |                              |               |             |
|          |                                                         |                              |               |             |
| THE?     | Figure Tit                                              | le:                          |               |             |
|          | Outline Zoning Plans                                    |                              |               |             |
| BAR      |                                                         |                              |               |             |
| SAX S    | Drawn by:                                               |                              | 2.1           | 500 on A3   |
|          | Checked B                                               |                              | Date: 10      | MAR 2021    |
| 8        | Approved                                                | 12 C                         |               | 545 ADD-05  |
|          | Figure Nu                                               | mber:                        | 9-1           | Revision: 1 |