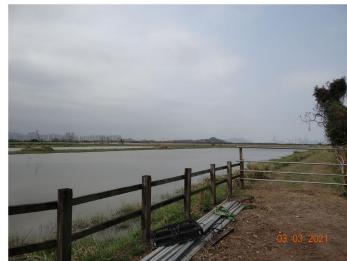

LR2-6: Buffalo Marsh

LR3-1-1: Planting Surrounding Developed Area

LR3-1-2: Planting Surrounding Developed Area (PSFSC)

LR3-1-3: Planting Surrounding Developed Area (Fairview Park)

| ecology                                                                                         |                                                        |                        |  |
|-------------------------------------------------------------------------------------------------|--------------------------------------------------------|------------------------|--|
| arboricultu                                                                                     | re                                                     | aec                    |  |
| a rboricultu<br>landscape                                                                       | ге                                                     | aec                    |  |
| arboricultu                                                                                     | Te                                                     | aec                    |  |
| A r b o r i c u l t u<br>la n d s c a p e<br>Project Title:<br>Mai Pol                          | Nature Reserve                                         |                        |  |
| A r b o r i c u l t u<br>la n d s c a p e<br>Project Title:<br>Mai Pol                          |                                                        |                        |  |
| A r b o r i c u l t u<br>la n d s c a p e<br>Project Title:<br>Mai Pol                          | Nature Reserve                                         |                        |  |
| Project Title:<br>Mai Po l                                                                      | Nature Reserve<br>re Upgrade Proje                     | ct                     |  |
| Project Title:<br>Mai Po I<br>Infrastructu                                                      | Nature Reserve<br>re Upgrade Proje                     | ct                     |  |
| Project Title:<br>Mai Pol<br>Infrastructu<br>Figure Title:<br>Photographic Reco<br>Drawn by: KW | Nature Reserve<br>re Upgrade Projec<br>rd of Landscape | ct<br>Resources<br>ULL |  |
| Project Title:<br>Mai Pol<br>Infrastructu<br>Figure Title:<br>Photographic Reco                 | Nature Reserve<br>re Upgrade Projec<br>rd of Landscape | ct<br>Resources        |  |