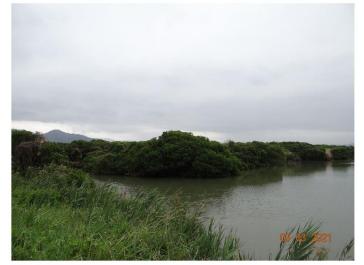

LR1-1: Mangrove

LR1-2: Brackish Marsh

LR1-3: Wooded Area

LR2-1: Brackish Gei Wai

LR2-2: Rain-fed Pond

LR2-3: Commercial Fishpond

LR2-4: Channelised Watercourse

LR2-5: Watercourse