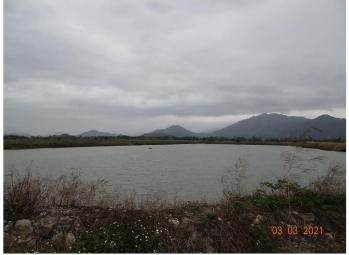

LR1-1: Mangrove

LR1-2: Brackish Marsh

LR1-3: Wooded Area

LR2-1: Brackish Gei Wai

LR2-2: Rain-fed Pond

LR2-3: Commercial Fishpond

LR2-4: Channelised Watercourse

LR2-5: Watercourse