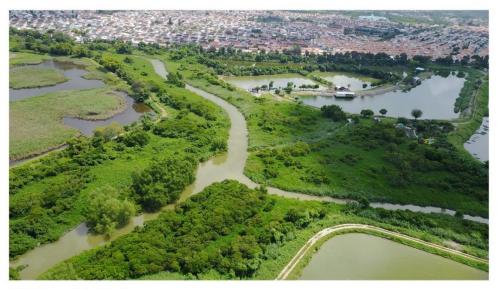

LR1-1: Mangrove

LR1-2: Brackish Marsh

LR1-3: Wooded Area

LR2-1: Brackish Gei Wai

LR2-2: Rain-fed Pond

LR2-3: Commercial Fishpond

LR2-4: Channelised Watercourse

LR2-5: Watercourse

LR1-1 Mangrove

LR1-3 Wooded Area

LR2-2 Rain-fed Pond

LR1-2 Brackish Marsh

LR2-1 Brackish Gei Wai

LR2-3 Commercial Fishpond

| ecology<br>arboricultur   | $\mathbf{X}$   | aec                   |
|---------------------------|----------------|-----------------------|
| landscape                 |                |                       |
| Project Title:            |                |                       |
| Mai Po Nat                | ure Reserve    |                       |
| Infrastru <u>ct</u> ure l | Jpgrade Proje  | ct                    |
| Figure Title:             |                |                       |
|                           | ic Record of   |                       |
| Landscape Resc            | ources (Obliqu | e)                    |
| Drawn by: KW              | Scale: n       | ull                   |
| Checked By: GL            |                |                       |
| <b>,</b>                  | Date: 04 MA    | AR 2021               |
| Approved by: GL           | Date: 04 M/    | AR 2021<br>Revision:1 |