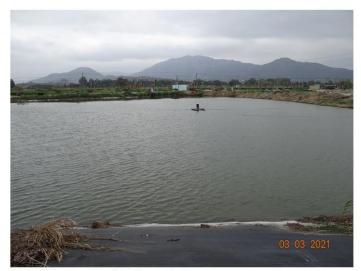

LR1-1: Mangrove

LR1-2: Brackish Marsh

LR1-3: Wooded Area

LR2-1: Brackish Gei Wai

LR2-2: Rain-fed Pond

LR2-3: Commercial Fishpond

LR2-4: Channelised Watercourse

LR2-5: Watercourse