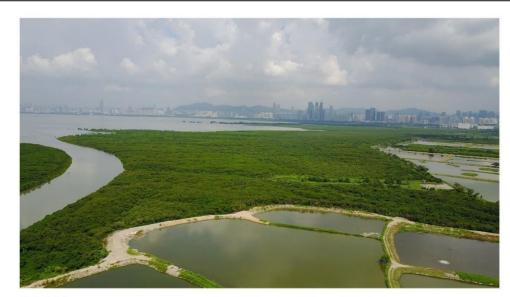

LR1-1 Mangrove

LR1-3 Wooded Area

LR2-2 Rain-fed Pond

LR1-2 Brackish Marsh

LR2-1 Brackish Gei Wai

LR2-3 Commercial Fishpond

| ecology<br>arboricultur   | $\mathbf{X}$   | aec                   |
|---------------------------|----------------|-----------------------|
| landscape                 |                |                       |
| Project Title:            |                |                       |
| Mai Po Nat                | ure Reserve    |                       |
| Infrastru <u>ct</u> ure l | Jpgrade Proje  | ct                    |
| Figure Title:             |                |                       |
|                           | ic Record of   |                       |
| Landscape Resc            | ources (Obliqu | e)                    |
| Drawn by: KW              | Scale: n       | ull                   |
| Checked By: GL            |                |                       |
| <b>,</b>                  | Date: 04 MA    | AR 2021               |
| Approved by: GL           | Date: 04 M/    | AR 2021<br>Revision:1 |