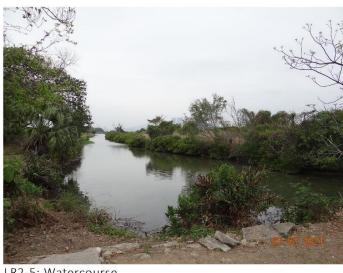

LR1-1: Mangrove

LR1-2: Brackish Marsh

LR1-3: Wooded Area

LR2-1: Brackish Gei Wai

LR2-2: Rain-fed Pond

LR2-3: Commercial Fishpond

LR2-4: Channelised Watercourse

LR2-5: Watercourse

LR2-4 Channelised Watercourse

LR2-5 Watercourse

LR3-1 – Planting surrounding Development Area

| e cology<br>a rboricultur<br>landscape                                                                       | •                                                                | aec        |
|--------------------------------------------------------------------------------------------------------------|------------------------------------------------------------------|------------|
| arboricultur                                                                                                 | •                                                                | aec        |
| Project Title:                                                                                               | ture Reserve                                                     |            |
| Project Title:<br>Mai Po Na<br>Infrastructure                                                                | ture Reserve<br>Upgrade Projo                                    |            |
| Project Title:<br>Mai Po Na<br>Infrastructure                                                                | ture Reserve<br>Upgrade Projo<br>hic Record of                   | ect        |
| Project Title:<br>Mai Po Na<br>Infrastructure<br>Figure Title:<br>Photograp<br>Landscape Res<br>Drawn by: KW | ture Reserve<br>Upgrade Proje<br>hic Record of<br>sources (Oblig | ect<br>ue) |
| Project Title:<br>Mai Po Na<br>Infrastructure<br>Figure Title:<br>Photograp<br>Landscape Res                 | ture Reserve<br>Upgrade Proje<br>hic Record of<br>sources (Oblig | ect<br>ue) |