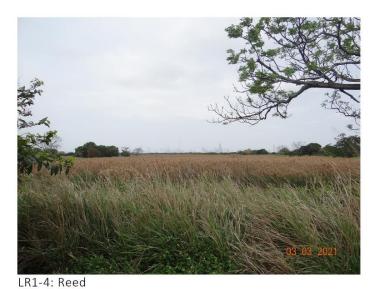

LR1-1: Mangrove

LR1-2: Brackish Marsh

LR1-3: Wooded Area

LR2-1: Brackish Gei Wai

LR2-2: Rain-fed Pond

LR2-3: Commercial Fishpond

LR2-4: Channelised Watercourse

LR2-5: Watercourse