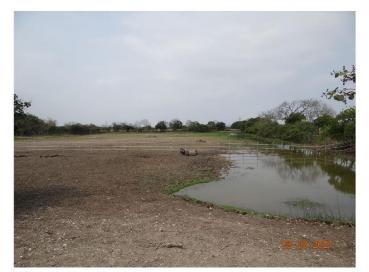

LR1-1: Mangrove

LR1-2: Brackish Marsh

LR1-3: Wooded Area

LR2-1: Brackish Gei Wai

LR2-2: Rain-fed Pond

LR2-3: Commercial Fishpond

LR2-4: Channelised Watercourse

LR2-5: Watercourse

LR1-1 Mangrove

LR1-3 Wooded Area

LR2-2 Rain-fed Pond

LR1-2 Brackish Marsh

LR2-1 Brackish Gei Wai

LR2-3 Commercial Fishpond

| ecology<br>arboricultur   | $\mathbf{X}$   | aec                   |
|---------------------------|----------------|-----------------------|
| landscape                 |                |                       |
| Project Title:            |                |                       |
| Mai Po Nat                | ure Reserve    |                       |
| Infrastru <u>ct</u> ure l | Jpgrade Proje  | ct                    |
| Figure Title:             |                |                       |
|                           | ic Record of   |                       |
| Landscape Resc            | ources (Obliqu | e)                    |
| Drawn by: KW              | Scale: n       | ull                   |
| Checked By: GL            |                |                       |
| <b>,</b>                  | Date: 04 MA    | AR 2021               |
| Approved by: GL           | Date: 04 M/    | AR 2021<br>Revision:1 |