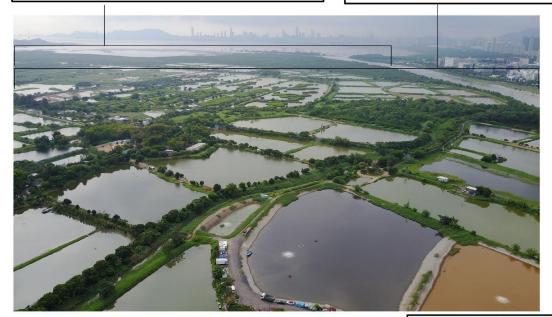

LCA2 Inter-tidal Coast Landscape: Mai Po Nature Reserve (Frontier Closed Area) **LCA4** Rural Coastal Plain Landscape: Mai Po Nature Reserve and Adjacent LCA2 Inter-tidal Coast Landscape: Mai Po Nature Reserve (Frontier Closed

LCA1 Comprehensive Residential Development Area: Fairview Park & Palm LCA4 Rural Coastal Plain Landscape: Mai Po Nature Reserve and Adjacent Ponds

**LCA4** Rural Coastal Plain Landscape: Mai Po Nature Reserve and Adjacent Ponds **LCA4** Rural Coastal Plain Landscape: Mai Po Nature Reserve and Adjacent Ponds LCA2 Inter-tidal Coast Landscape: Mai Po Nature Reserve (Frontier Closed Area)

**LCA1** Comprehensive Residential Development Area: Fairview Park & Palm

**LCA3** Offshore Water Landscape: Shan Pui River and Deep Bay Springs

LCA1 Comprehensive Residential Development Area: Fairview Park & Palm