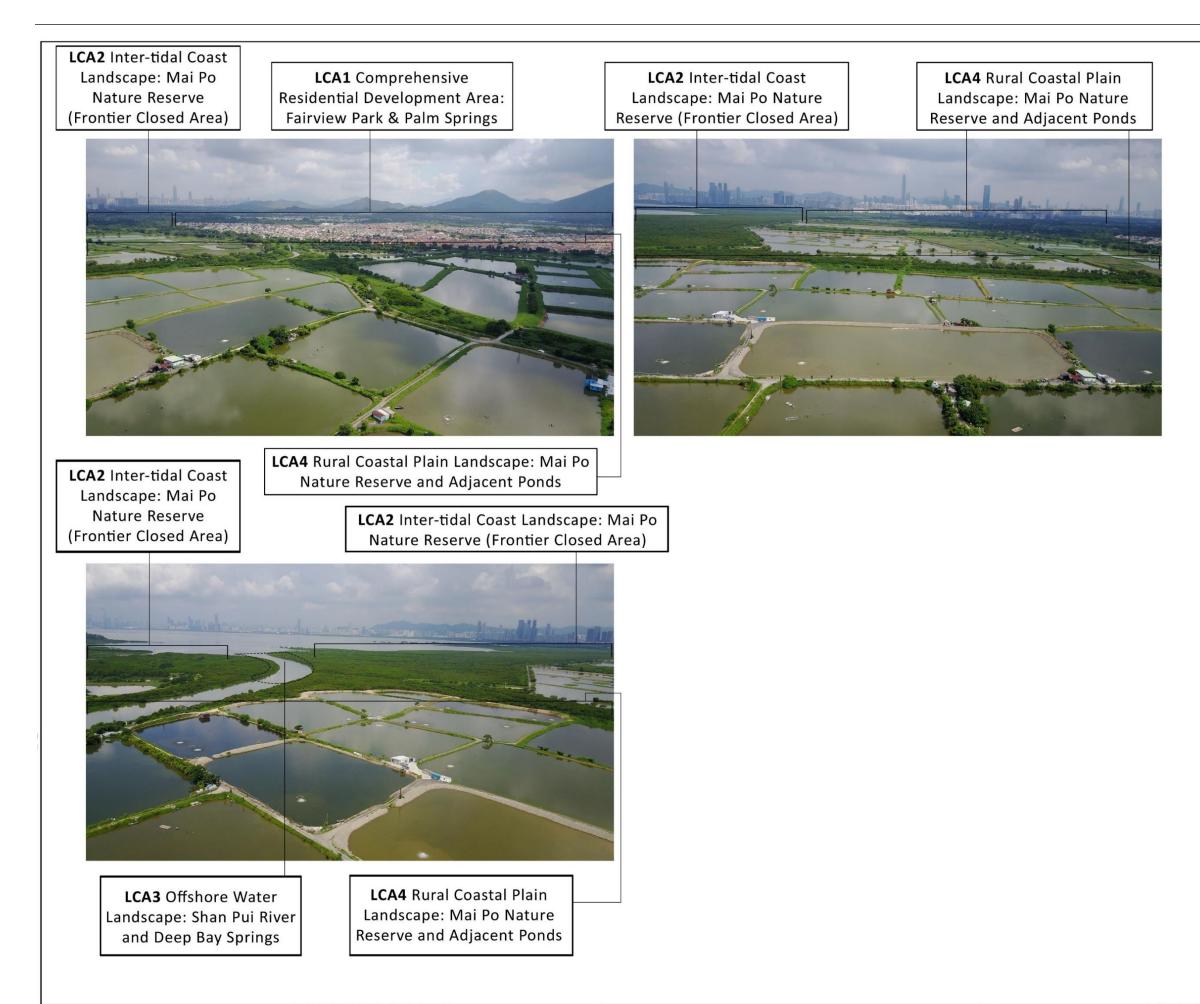

LCA2 Inter-tidal Coast Landscape: Mai Po Nature Reserve (Frontier Closed Area) **LCA4** Rural Coastal Plain Landscape: Mai Po Nature Reserve and Adjacent LCA2 Inter-tidal Coast Landscape: Mai Po Nature Reserve (Frontier Closed

LCA1 Comprehensive Residential Development Area: Fairview Park & Palm LCA4 Rural Coastal Plain Landscape: Mai Po Nature Reserve and Adjacent Ponds

**LCA4** Rural Coastal Plain Landscape: Mai Po Nature Reserve and Adjacent Ponds **LCA4** Rural Coastal Plain Landscape: Mai Po Nature Reserve and Adjacent Ponds LCA2 Inter-tidal Coast Landscape: Mai Po Nature Reserve (Frontier Closed Area)

**LCA1** Comprehensive Residential Development Area: Fairview Park & Palm

**LCA3** Offshore Water Landscape: Shan Pui River and Deep Bay Springs

LCA1 Comprehensive Residential Development Area: Fairview Park & Palm