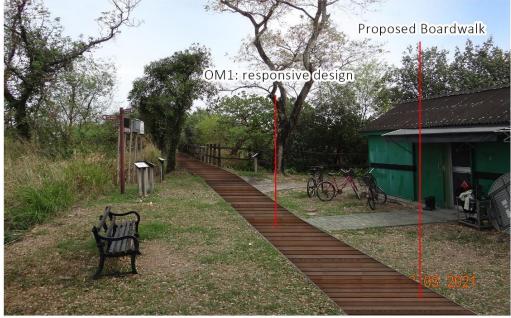

# Photomontage of Key Viewpoint (VP01)

Day 1 without Mitigation Measures

**Existing** Condition

Year 10 with Mitigation Measures

Day 1 with Mitigation Measures

#### Photomontage of Key Viewpoint (VP02)

Existing Condition

Day 1 without Mitigation Measures

Year 10 with Mitigation Measures

Day 1 with Mitigation Measures

# Photomontage of Key Viewpoint (VP03)

**Existing Condition** 

Day 1 without Mitigation Measures

Day 1 with Mitigation Measures

Year 10 with Mitigation Measures

#### Photomontage of Key Viewpoint (VP04)

Existing Condition

Day 1 without Mitigation Measures

Day 1 with Mitigation Measures

Year 10 with Mitigation Measures

### Photomontage of Key Viewpoint (VP05)

**Existing Condition** 

Day 1 without Mitigation Measures

Day 1 with Mitigation Measures

Year 10 with Mitigation Measures

# Photomontage of Key Viewpoint (VP06)

Day 1 without Mitigation Measures

Existing Condition

Year 10 with Mitigation Measures

Day 1 with Mitigation Measures

### Photomontage of Key Viewpoint (VP07)

Day 1 without Mitigation Measures

Existing Condition

Year 10 with Mitigation Measures

Day 1 with Mitigation Measures