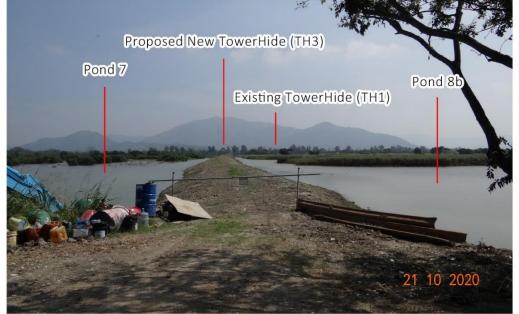

### Photomontage of Key Viewpoint (VP07)

Day 1 without Mitigation Measures

Existing Condition

Year 10 with Mitigation Measures

Day 1 with Mitigation Measures