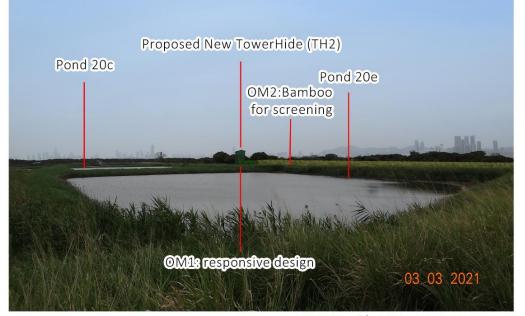

# Photomontage of Key Viewpoint (VP01)

Day 1 without Mitigation Measures

**Existing** Condition

Year 10 with Mitigation Measures

Day 1 with Mitigation Measures

#### Photomontage of Key Viewpoint (VP02)

Existing Condition

Day 1 without Mitigation Measures

Year 10 with Mitigation Measures

Day 1 with Mitigation Measures

# Photomontage of Key Viewpoint (VP03)

**Existing Condition** 

Day 1 without Mitigation Measures

Day 1 with Mitigation Measures

Year 10 with Mitigation Measures

#### Photomontage of Key Viewpoint (VP04)

Existing Condition

Day 1 without Mitigation Measures

Day 1 with Mitigation Measures

Year 10 with Mitigation Measures

### Photomontage of Key Viewpoint (VP05)

**Existing Condition** 

Day 1 without Mitigation Measures

Day 1 with Mitigation Measures

Year 10 with Mitigation Measures

# Photomontage of Key Viewpoint (VP06)

Day 1 without Mitigation Measures

Existing Condition

Year 10 with Mitigation Measures

Day 1 with Mitigation Measures

### Photomontage of Key Viewpoint (VP07)

Day 1 without Mitigation Measures

Existing Condition

Year 10 with Mitigation Measures

Day 1 with Mitigation Measures