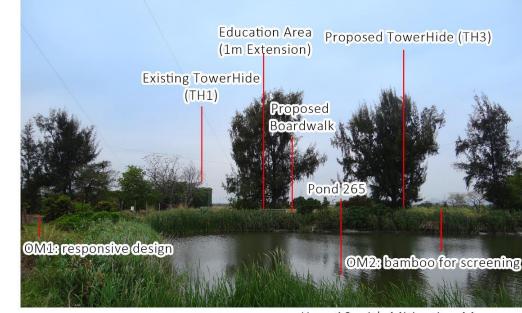

# Photomontage of Key Viewpoint (VP01)

Day 1 without Mitigation Measures

**Existing** Condition

Year 10 with Mitigation Measures

Day 1 with Mitigation Measures

#### Photomontage of Key Viewpoint (VP02)

Existing Condition

Day 1 without Mitigation Measures

Year 10 with Mitigation Measures

Day 1 with Mitigation Measures

# Photomontage of Key Viewpoint (VP03)

**Existing Condition** 

Day 1 without Mitigation Measures

Day 1 with Mitigation Measures

Year 10 with Mitigation Measures

#### Photomontage of Key Viewpoint (VP04)

Existing Condition

Day 1 without Mitigation Measures

Day 1 with Mitigation Measures

Year 10 with Mitigation Measures

### Photomontage of Key Viewpoint (VP05)

**Existing Condition** 

Day 1 without Mitigation Measures

Day 1 with Mitigation Measures

Year 10 with Mitigation Measures

# Photomontage of Key Viewpoint (VP06)

Day 1 without Mitigation Measures

Existing Condition

Year 10 with Mitigation Measures

Day 1 with Mitigation Measures

### Photomontage of Key Viewpoint (VP07)

Day 1 without Mitigation Measures

Existing Condition

Year 10 with Mitigation Measures

Day 1 with Mitigation Measures