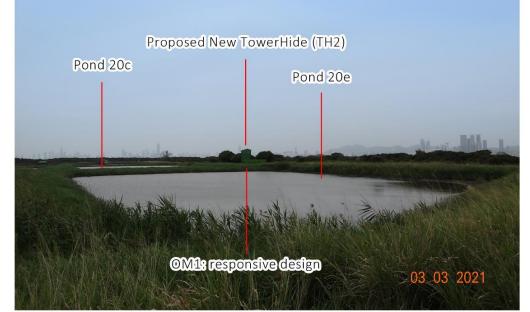

### Photomontage of Key Viewpoint (VP05)

**Existing Condition** 

Day 1 without Mitigation Measures

Day 1 with Mitigation Measures

Year 10 with Mitigation Measures