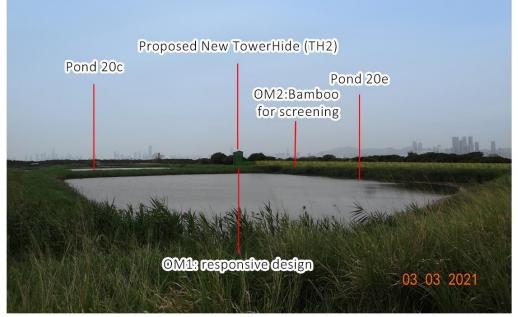

# Photomontage of Key Viewpoint (VP01)

Day 1 without Mitigation Measures

**Existing** Condition

Year 10 with Mitigation Measures

Day 1 with Mitigation Measures

#### Photomontage of Key Viewpoint (VP02)

Existing Condition

Day 1 without Mitigation Measures

Year 10 with Mitigation Measures

Day 1 with Mitigation Measures

# Photomontage of Key Viewpoint (VP03)

**Existing Condition** 

Day 1 without Mitigation Measures

Day 1 with Mitigation Measures

Year 10 with Mitigation Measures

#### Photomontage of Key Viewpoint (VP04)

Existing Condition

Day 1 without Mitigation Measures

Day 1 with Mitigation Measures

Year 10 with Mitigation Measures

### Photomontage of Key Viewpoint (VP05)

**Existing Condition** 

Day 1 without Mitigation Measures

Day 1 with Mitigation Measures

Year 10 with Mitigation Measures

# Photomontage of Key Viewpoint (VP06)

Day 1 without Mitigation Measures

Existing Condition

Year 10 with Mitigation Measures

Day 1 with Mitigation Measures

### Photomontage of Key Viewpoint (VP07)

Day 1 without Mitigation Measures

Existing Condition

Year 10 with Mitigation Measures

Day 1 with Mitigation Measures