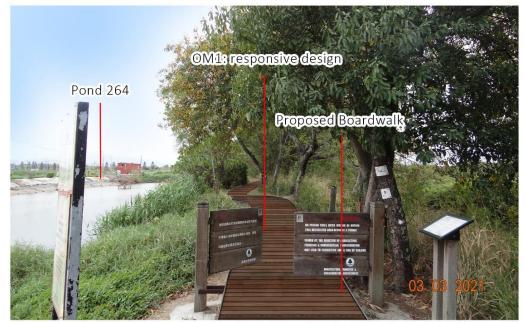

# Photomontage of Key Viewpoint (VP01)

Day 1 without Mitigation Measures

**Existing** Condition

Year 10 with Mitigation Measures

Day 1 with Mitigation Measures