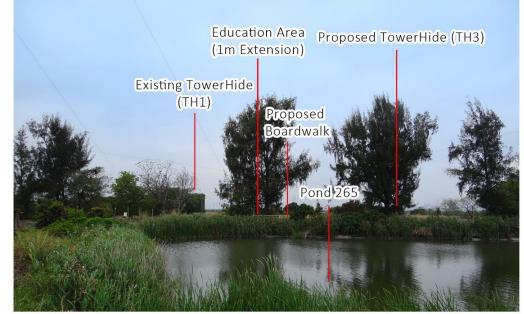

# Photomontage of Key Viewpoint (VP01)

Day 1 without Mitigation Measures

**Existing** Condition

Year 10 with Mitigation Measures

Day 1 with Mitigation Measures

#### Photomontage of Key Viewpoint (VP02)

Existing Condition

Day 1 without Mitigation Measures

Year 10 with Mitigation Measures

Day 1 with Mitigation Measures

# Photomontage of Key Viewpoint (VP03)

**Existing Condition** 

Day 1 without Mitigation Measures

Day 1 with Mitigation Measures

Year 10 with Mitigation Measures

#### Photomontage of Key Viewpoint (VP04)

Existing Condition

Day 1 without Mitigation Measures

Day 1 with Mitigation Measures

Year 10 with Mitigation Measures

### Photomontage of Key Viewpoint (VP05)

**Existing Condition** 

Day 1 without Mitigation Measures

Day 1 with Mitigation Measures

Year 10 with Mitigation Measures

# Photomontage of Key Viewpoint (VP06)

Day 1 without Mitigation Measures

Existing Condition

Year 10 with Mitigation Measures

Day 1 with Mitigation Measures

### Photomontage of Key Viewpoint (VP07)

Day 1 without Mitigation Measures

Existing Condition

Year 10 with Mitigation Measures

Day 1 with Mitigation Measures