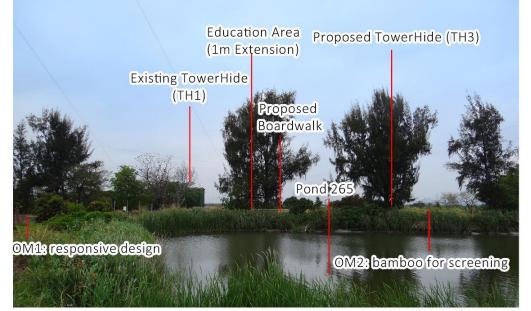

# Photomontage of Key Viewpoint (VP01)

Day 1 without Mitigation Measures

**Existing** Condition

Year 10 with Mitigation Measures

Day 1 with Mitigation Measures

#### Photomontage of Key Viewpoint (VP02)

Existing Condition

Day 1 without Mitigation Measures

Year 10 with Mitigation Measures

Day 1 with Mitigation Measures

# Photomontage of Key Viewpoint (VP03)

**Existing Condition** 

Day 1 without Mitigation Measures

Day 1 with Mitigation Measures

Year 10 with Mitigation Measures

#### Photomontage of Key Viewpoint (VP04)

Existing Condition

Day 1 without Mitigation Measures

Day 1 with Mitigation Measures

Year 10 with Mitigation Measures

### Photomontage of Key Viewpoint (VP05)

**Existing Condition** 

Day 1 without Mitigation Measures

Day 1 with Mitigation Measures

Year 10 with Mitigation Measures

# Photomontage of Key Viewpoint (VP06)

Day 1 without Mitigation Measures

Existing Condition

Year 10 with Mitigation Measures

Day 1 with Mitigation Measures

### Photomontage of Key Viewpoint (VP07)

Day 1 without Mitigation Measures

Existing Condition

Year 10 with Mitigation Measures

Day 1 with Mitigation Measures