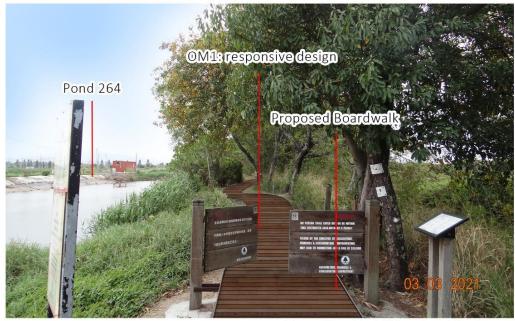

# Photomontage of Key Viewpoint (VP01)

Day 1 without Mitigation Measures

**Existing** Condition

Year 10 with Mitigation Measures

Day 1 with Mitigation Measures