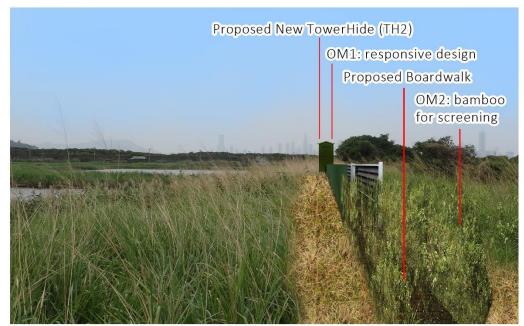

#### Photomontage of Key Viewpoint (VP04)

Existing Condition

Day 1 without Mitigation Measures

Day 1 with Mitigation Measures

Year 10 with Mitigation Measures