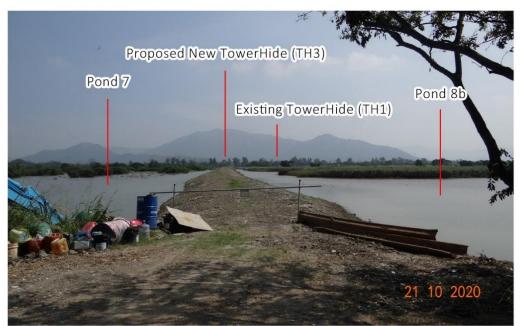

### Photomontage of Key Viewpoint (VP07)

Day 1 without Mitigation Measures

Existing Condition

Year 10 with Mitigation Measures

Day 1 with Mitigation Measures