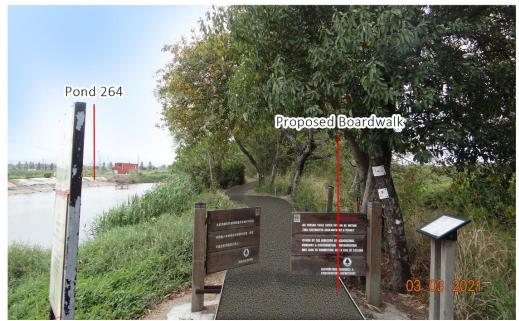

# Photomontage of Key Viewpoint (VP01)

Day 1 without Mitigation Measures

**Existing** Condition

Year 10 with Mitigation Measures

Day 1 with Mitigation Measures