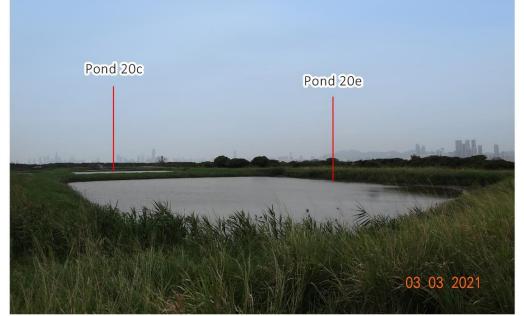

### Photomontage of Key Viewpoint (VP05)

**Existing Condition** 

Day 1 without Mitigation Measures

Day 1 with Mitigation Measures

Year 10 with Mitigation Measures