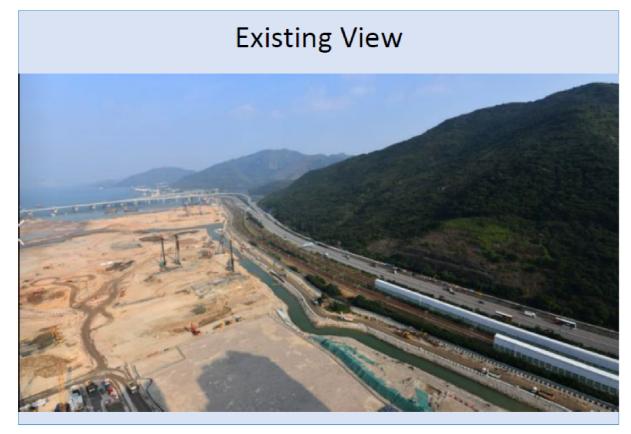

## VSR2 – Tung Chung New Town (East)

JI DRY: gł.common.wicrostation standard/blotdrv.hp\_aruphk.a3-pdf-c.env.pH
DELNAME: Default PRNTED BY: HKCTRAD4 8/10/2021 245:22 PM
ENAME: \thkgnts27\CleWvenv\project\2774\s\J Drowing Deliverables\report\033 Landscape and Vis