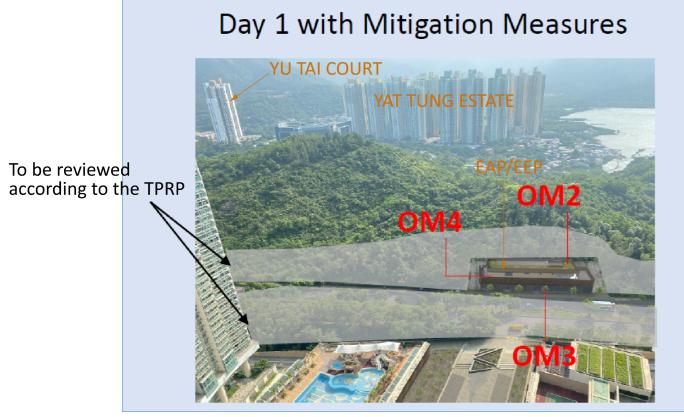

## VSR16 – Yat Tung Estate

**MTR** C1202 - EIA for Tung Chung Line Extension ARUP Ove Arup & Partners Hong Kong Limited

PHOTOMONTAGES - VSR 16

FIGURE 10.10d