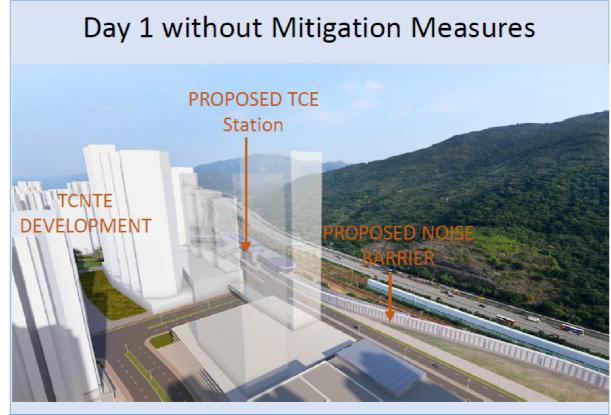

## VSR3 – Ying Tung Estate

DRAIN GL
DESIGNED GL
APPROVED FC
DATE 14/05/2021
Refrested in Site and Companion in the Com

PRINTED BY: HKGTRADI4 9/29/2021 5417:26 PM \CIENV\env\project\277416\13 Drawing Deliverables\report\033 Landscape and VisualWP\FIGURE II