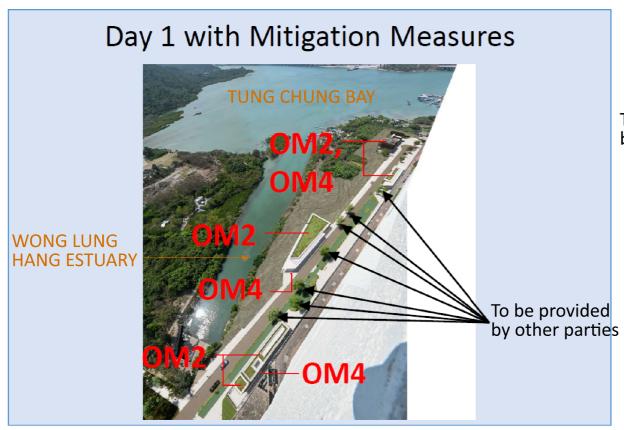

## VSR10 - Tung Chung Crescent

DRAWN GL
DESINED GL
HAPPROVED FC
DATE 14/05/2021
SOUTH SEASON SHORT CONTINUE CONTINU

PRINTED BY: HKGTRAIN 8/10/2021 2:15:47 PM
NN-env.loro lect/27746N13 Drawing Deliverobles/report/033 Landscape and Visual WPVF(GUR