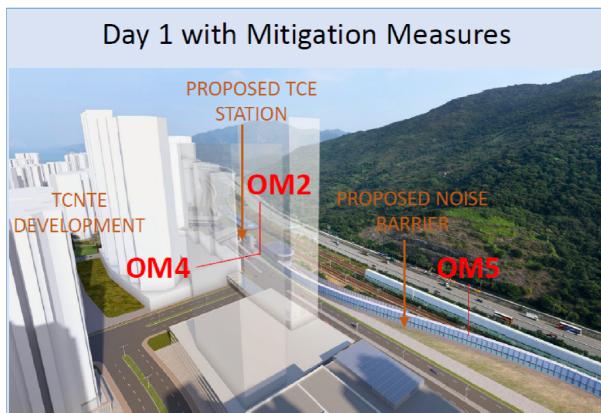

## VSR10 - Tung Chung Crescent

DRAWN GL
DESINED GL
HAPPROVED FC
DATE 14/05/2021
SOUTH SEASON SHORT CONTINUE CONTINU

PRINTED BY: HKGTRAIN 8/10/2021 2:15:47 PM
NN-env.loro lect/27746N13 Drawing Deliverobles/report/033 Landscape and Visual WPVF(GUR