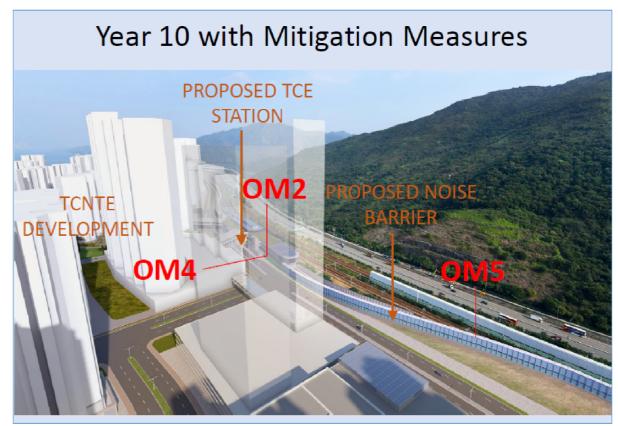

## VSR16 – Yat Tung Estate

**MTR** C1202 - EIA for Tung Chung Line Extension ARUP Ove Arup & Partners Hong Kong Limited

PHOTOMONTAGES - VSR 16

FIGURE 10.10d