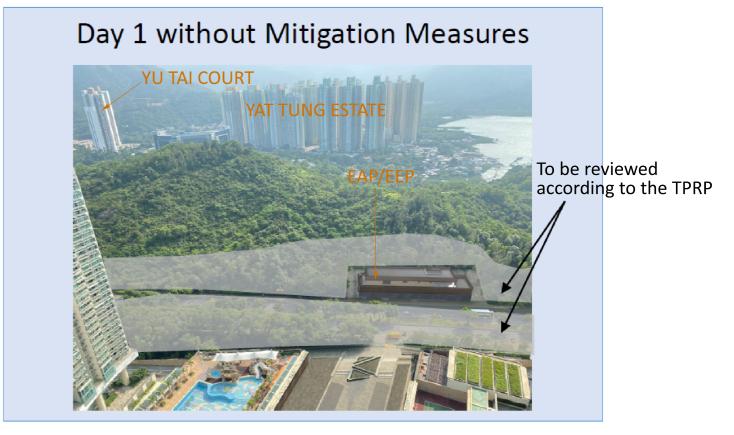

## VSR16 – Yat Tung Estate

**MTR** C1202 - EIA for Tung Chung Line Extension ARUP Ove Arup & Partners Hong Kong Limited

PHOTOMONTAGES - VSR 16

FIGURE 10.10d