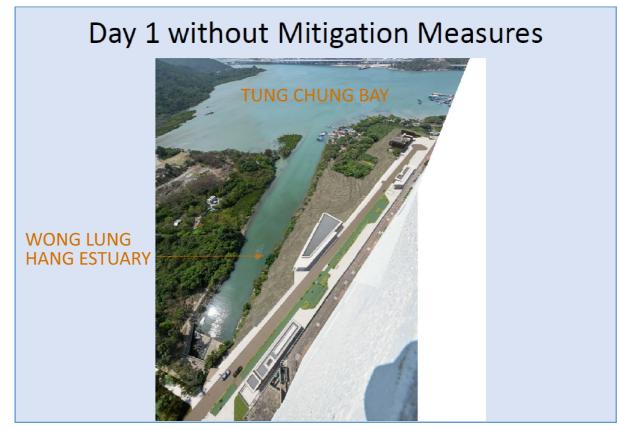

## VSR3 – Ying Tung Estate

DRAIN GL
DESIGNED GL
APPROVED FC
DATE 14/05/2021
Refrested in Site and Companion in the Com

PRINTED BY: HKGTRADI4 9/29/2021 5417:26 PM \CIENV\env\project\277416\13 Drawing Deliverables\report\033 Landscape and VisualWP\FIGURE II