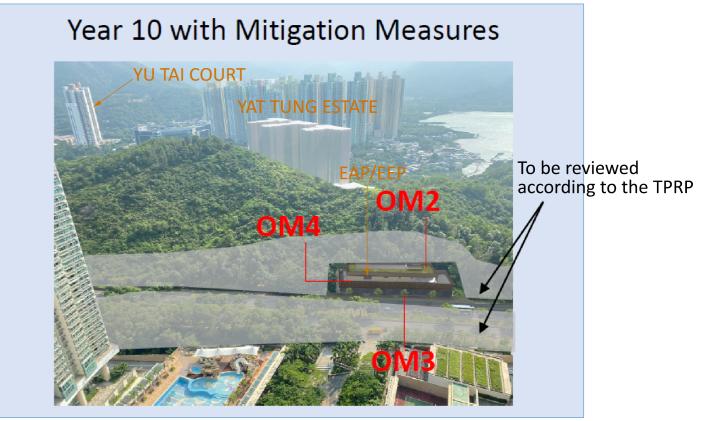

## VSR16 – Yat Tung Estate

**MTR** C1202 - EIA for Tung Chung Line Extension ARUP Ove Arup & Partners Hong Kong Limited

PHOTOMONTAGES - VSR 16

FIGURE 10.10d