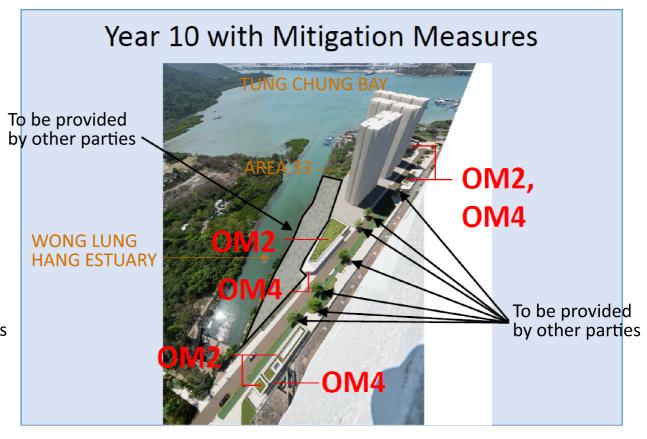

## VSR16 – Yat Tung Estate

**MTR** C1202 - EIA for Tung Chung Line Extension ARUP Ove Arup & Partners Hong Kong Limited

PHOTOMONTAGES - VSR 16

FIGURE 10.10d