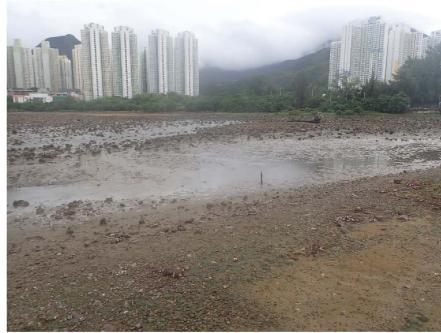

Agricultural Land

Coastal Water

Fung Shui Wood Mangrove Mudflat

AME: Defour E: \\hkgnts27\CIENV\env\project\277

|             | GL                                                                                                 |
|-------------|----------------------------------------------------------------------------------------------------|
|             | GL                                                                                                 |
| ] (         | EL                                                                                                 |
| ORIGINATOR  | FC                                                                                                 |
| ONIOINATOIN | 13/08/2021                                                                                         |
| A           | L DIMENSIONS SHALL BE<br>D 2008 COPYRIGHT IN<br>DOCUMENT IS DUNED BY THE<br>F HONG KONG, NO        |
| CADD REF.   | F HUNG KUNG. NU<br>NG / DOCUMENT OR ANY PART<br>HITTED WITHOUT THE PRIOR<br>R CORPORATION LIMITED. |

C1202 - EIA for Tung Chung Line Extension

ORIGINATOR

ARUP Ove Arup & Partners
Hong Kong Limited

FIGURE 8.4\_A.dgn

REPRESENTATIVE PHOTOS OF HABITATS (SHEET 2 OF 4)

SCALE DRAWING NO. FIGURE 8.4b