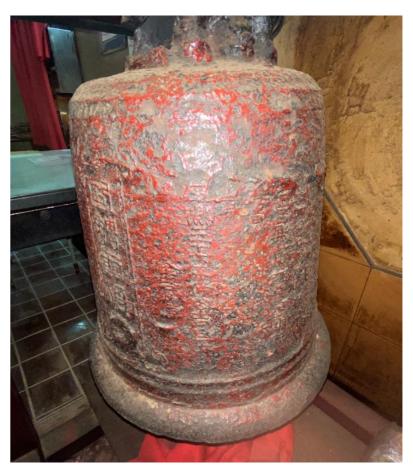

Photo 10.3. Bell of Hau Kok Tin Hau Temple

Photo 10.4. Fascia Board of Flowers and Auspicious Treasures Carving Under the Eave of Hau Kok Tin Hau Temple

| <b>ECOM</b> | Consultancy Agreement No. C1502<br>Environmental Impact Assessment Study for Tuen Mun<br>South Extension EIA Report | SCALE   | N.T.S.   | DATE         | MAY 2021 |     |
|-------------|---------------------------------------------------------------------------------------------------------------------|---------|----------|--------------|----------|-----|
|             |                                                                                                                     | CHECK   | LAIPKP   | DRAWN        | JIW      |     |
|             |                                                                                                                     | JOB NO. | 60646499 | Appendix No. |          | Rev |
|             | Site Photos                                                                                                         |         |          |              | 10.1     | -   |