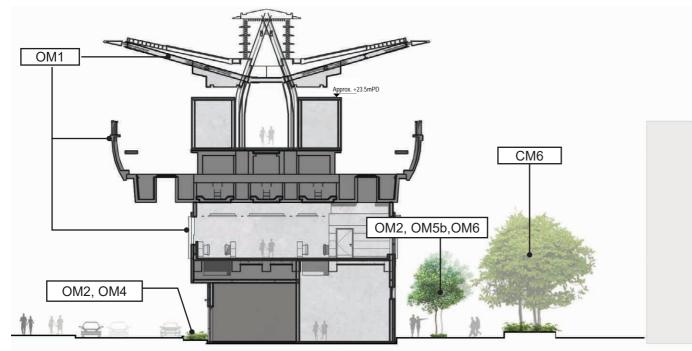

3. Landsacping features and forms of structures shown in the drawing are indicative only.

TMS Station and associated Siu Hei Market \_\_ viaduct structure

SECTION F-F Reinstatement of disturbed landscape area along Wu King Road