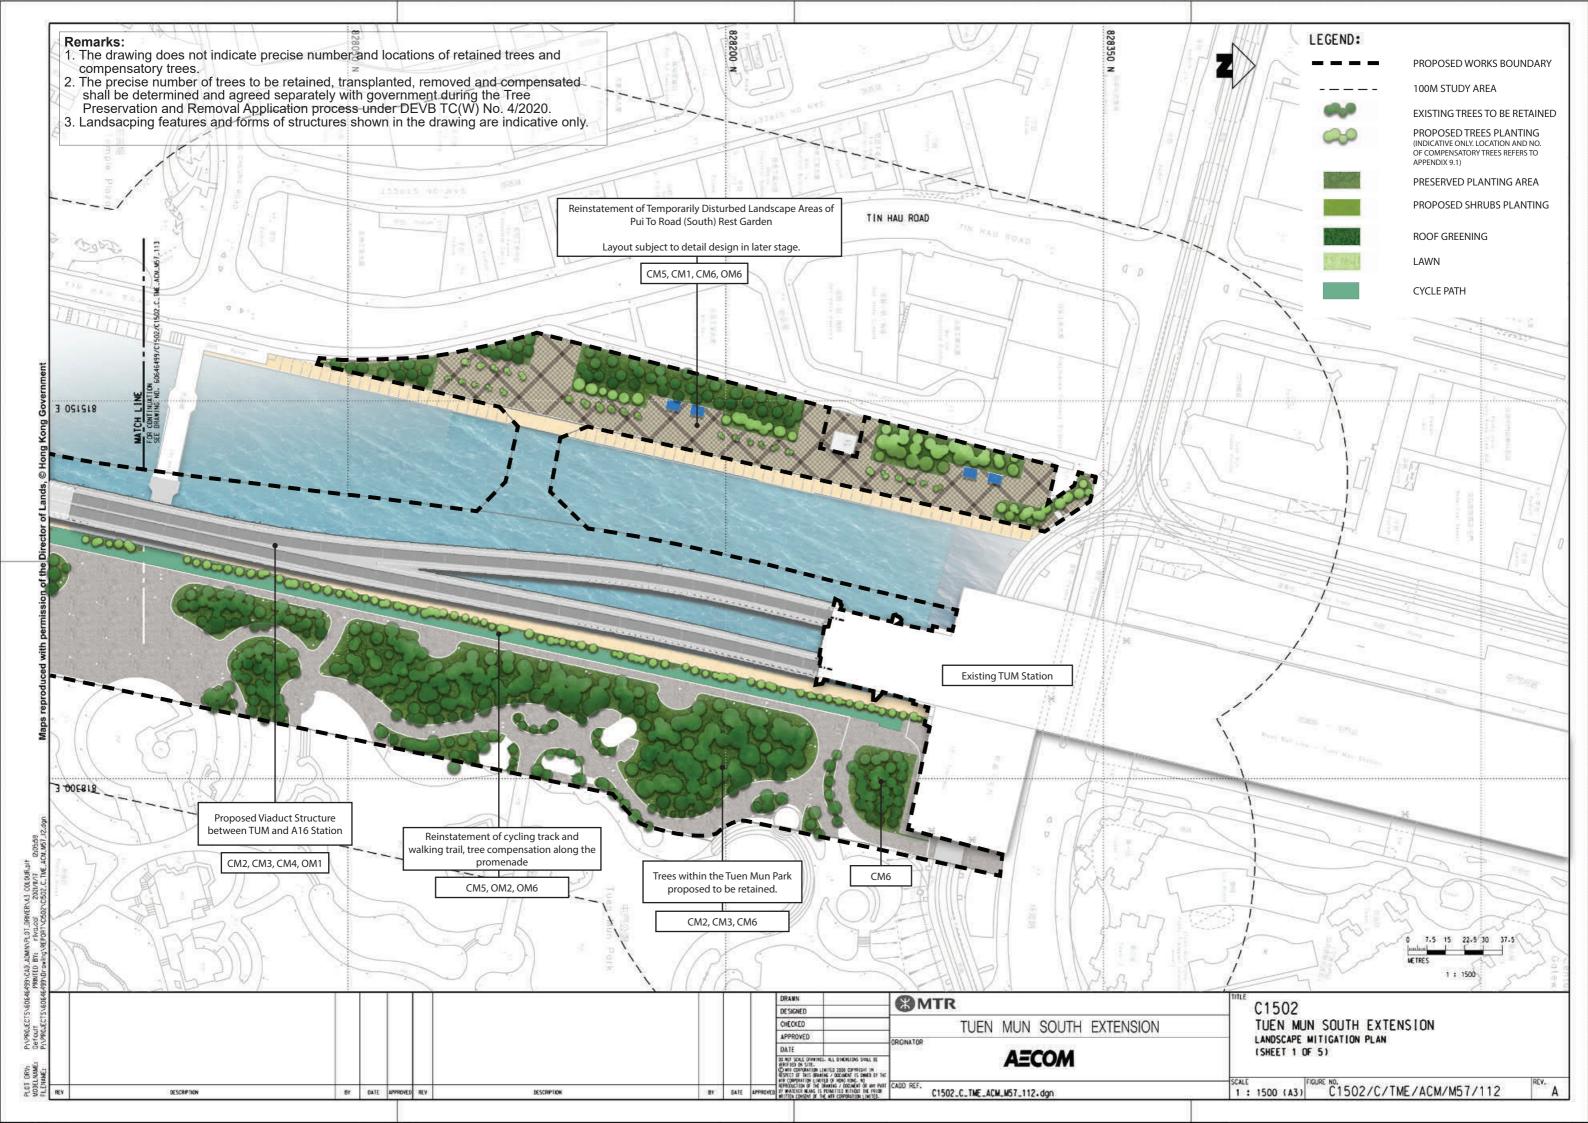

 The drawing does not indicate precise number and locations of retained trees and compensatory trees.
 The precise number of trees to be retained, transplanted, removed and compensated shall be determined and agreed separately with government during the Tree Preservation and Removal Application process under DEVB TC(W) No. 4/2020.