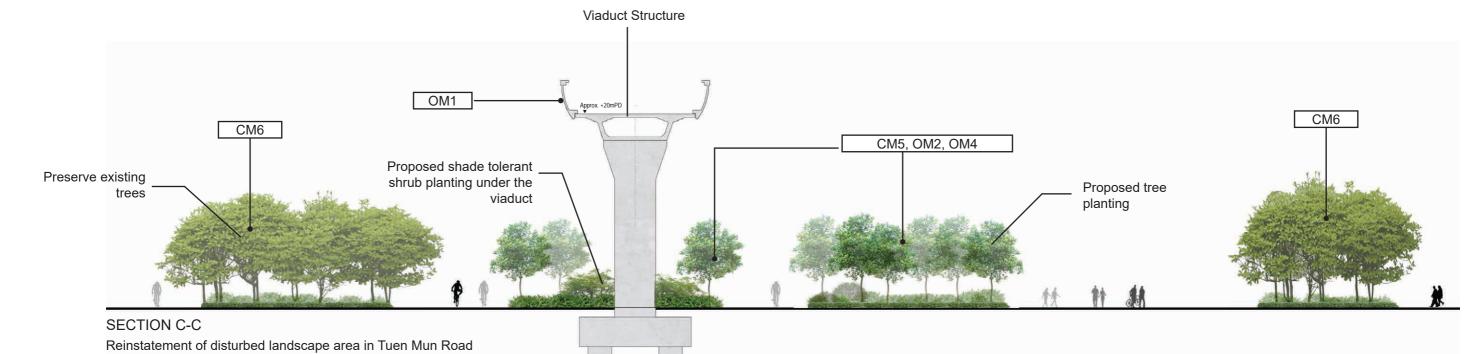

3. Landsacping features and forms of structures shown in the drawing are indicative only.

TMS Station and associated Siu Hei Market \_\_ viaduct structure

SECTION F-F Reinstatement of disturbed landscape area along Wu King Road