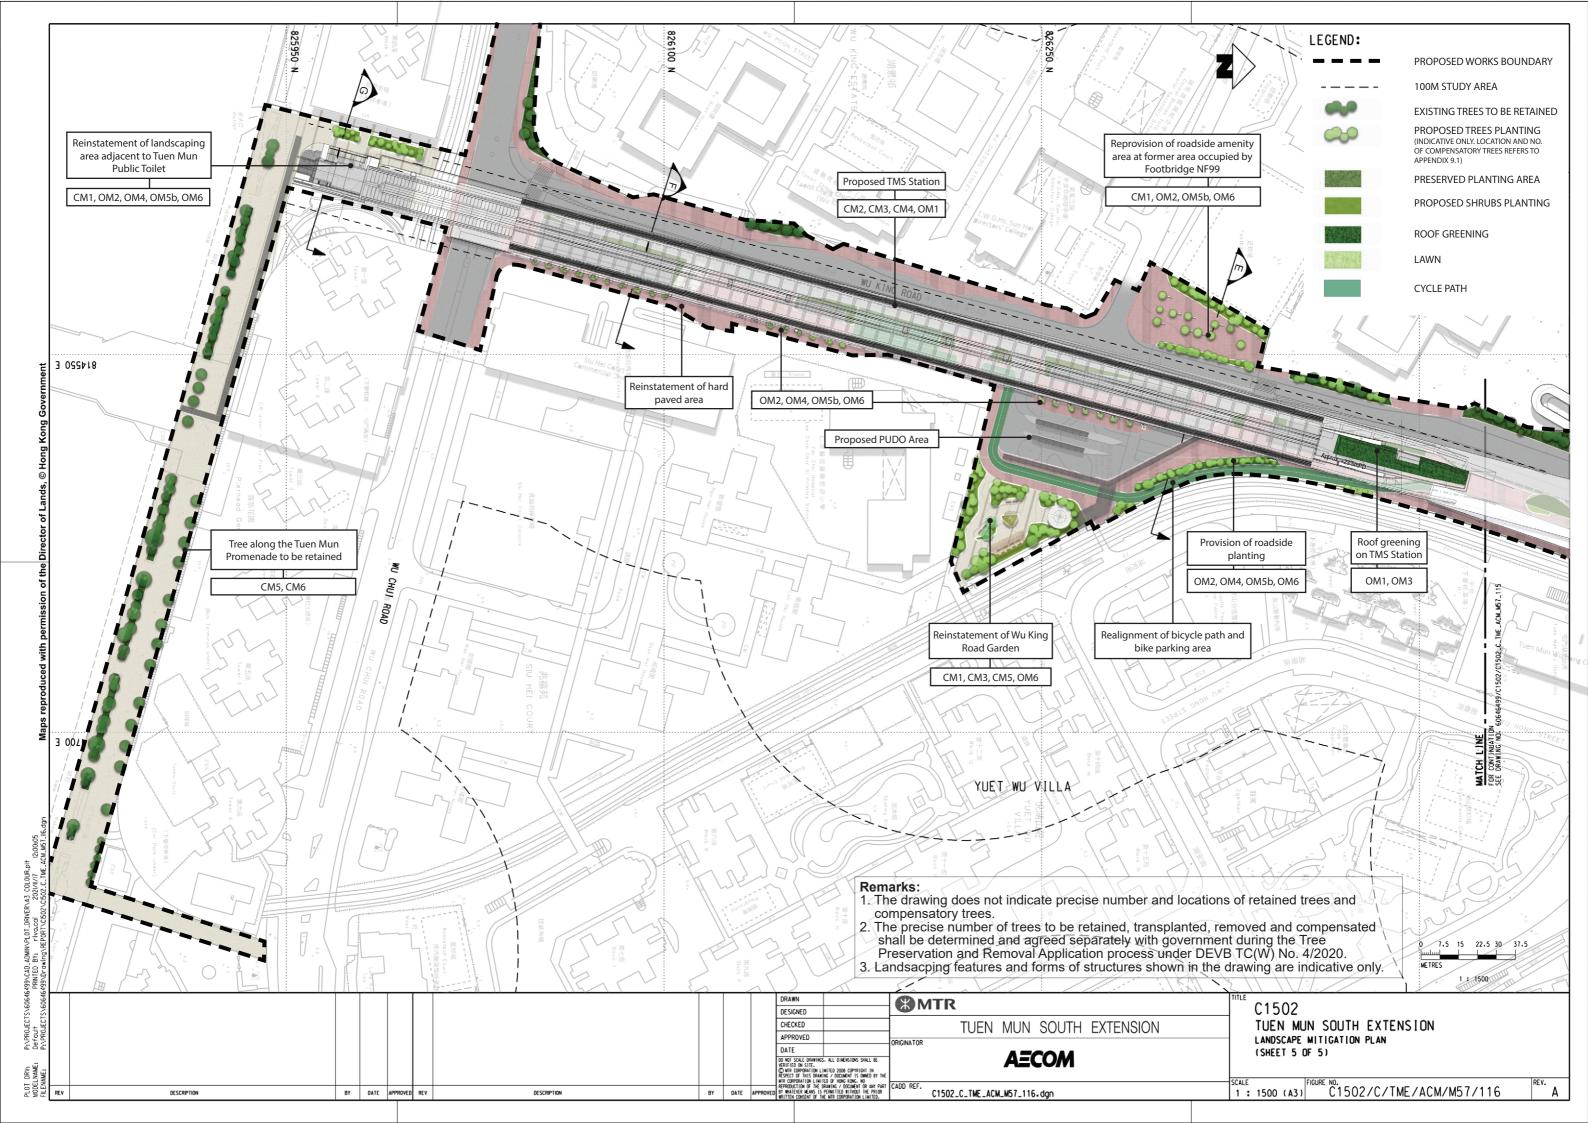

 The drawing does not indicate precise number and locations of retained trees and compensatory trees.
 The precise number of trees to be retained, transplanted, removed and compensated shall be determined and agreed separately with government during the Tree Preservation and Removal Application process under DEVB TC(W) No. 4/2020.