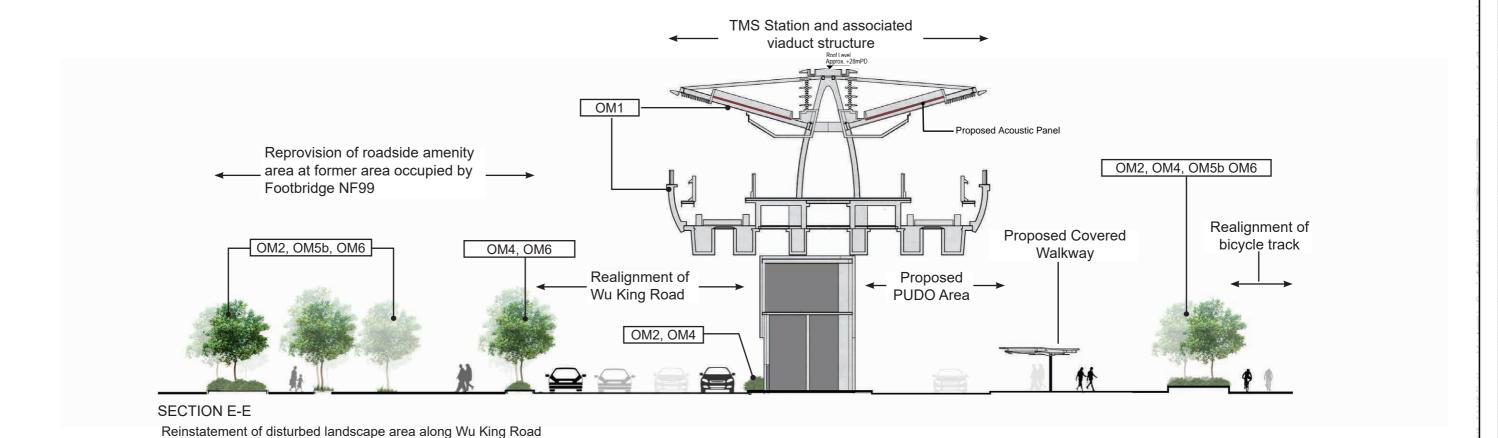

3. Landsacping features and forms of structures shown in the drawing are indicative only.

TMS Station and associated Siu Hei Market \_\_ viaduct structure

SECTION F-F Reinstatement of disturbed landscape area along Wu King Road