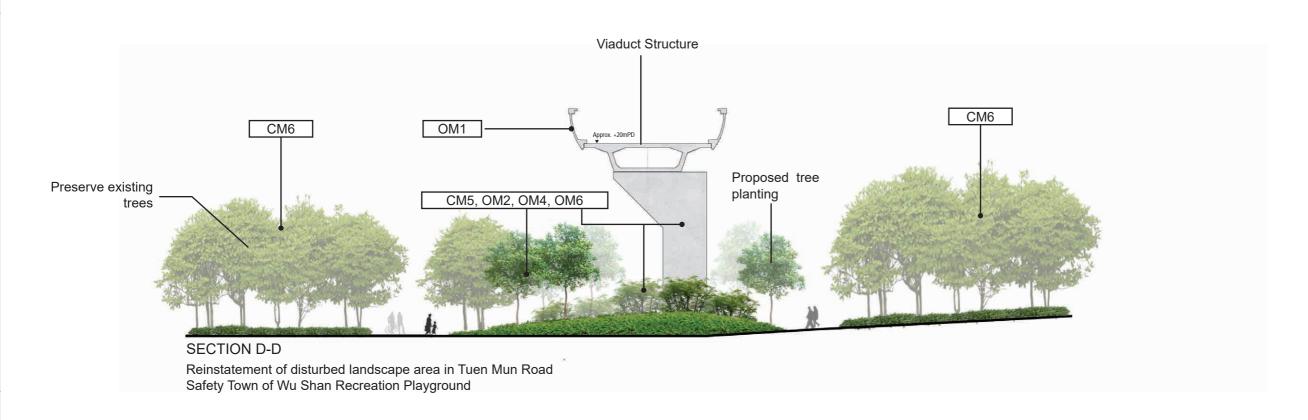

Safety Town of Wu Shan Recreation Playground

BY DATE APPROVED REV

3. Landsacping features and forms of structures shown in the drawing are indicative only.

\60646499\CAD\_ADMIN\PLOT\_DRIVEN\A3 COLOUR.plf
PRINTED BY: \textructoria 2021/6/21 8:36:06
\textra{A}\textructoria \textructoria 7 TMF \textructori

 The drawing does not indicate precise number and locations of retained trees and compensatory trees.
 The precise number of trees to be retained, transplanted, removed and compensated shall be determined and agreed separately with government during the Tree Preservation and Removal Application process under DEVB TC(W) No. 4/2020.