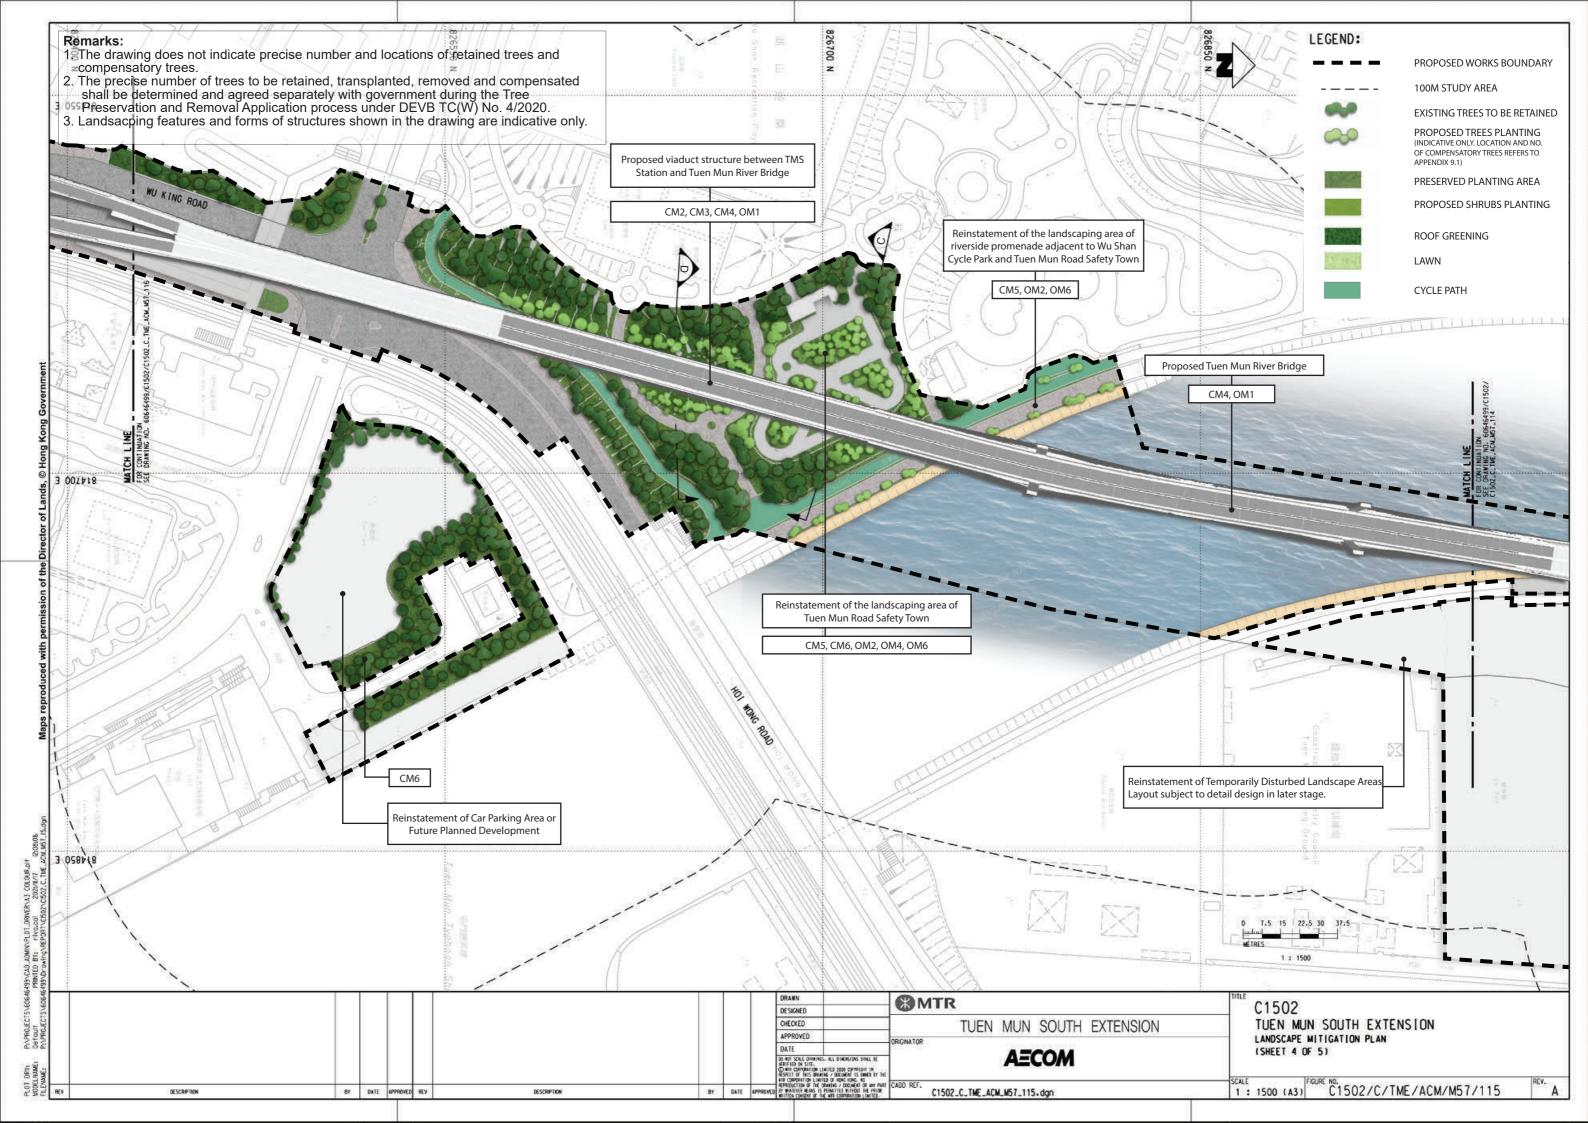

 The drawing does not indicate precise number and locations of retained trees and compensatory trees.
 The precise number of trees to be retained, transplanted, removed and compensated shall be determined and agreed separately with government during the Tree Preservation and Removal Application process under DEVB TC(W) No. 4/2020.