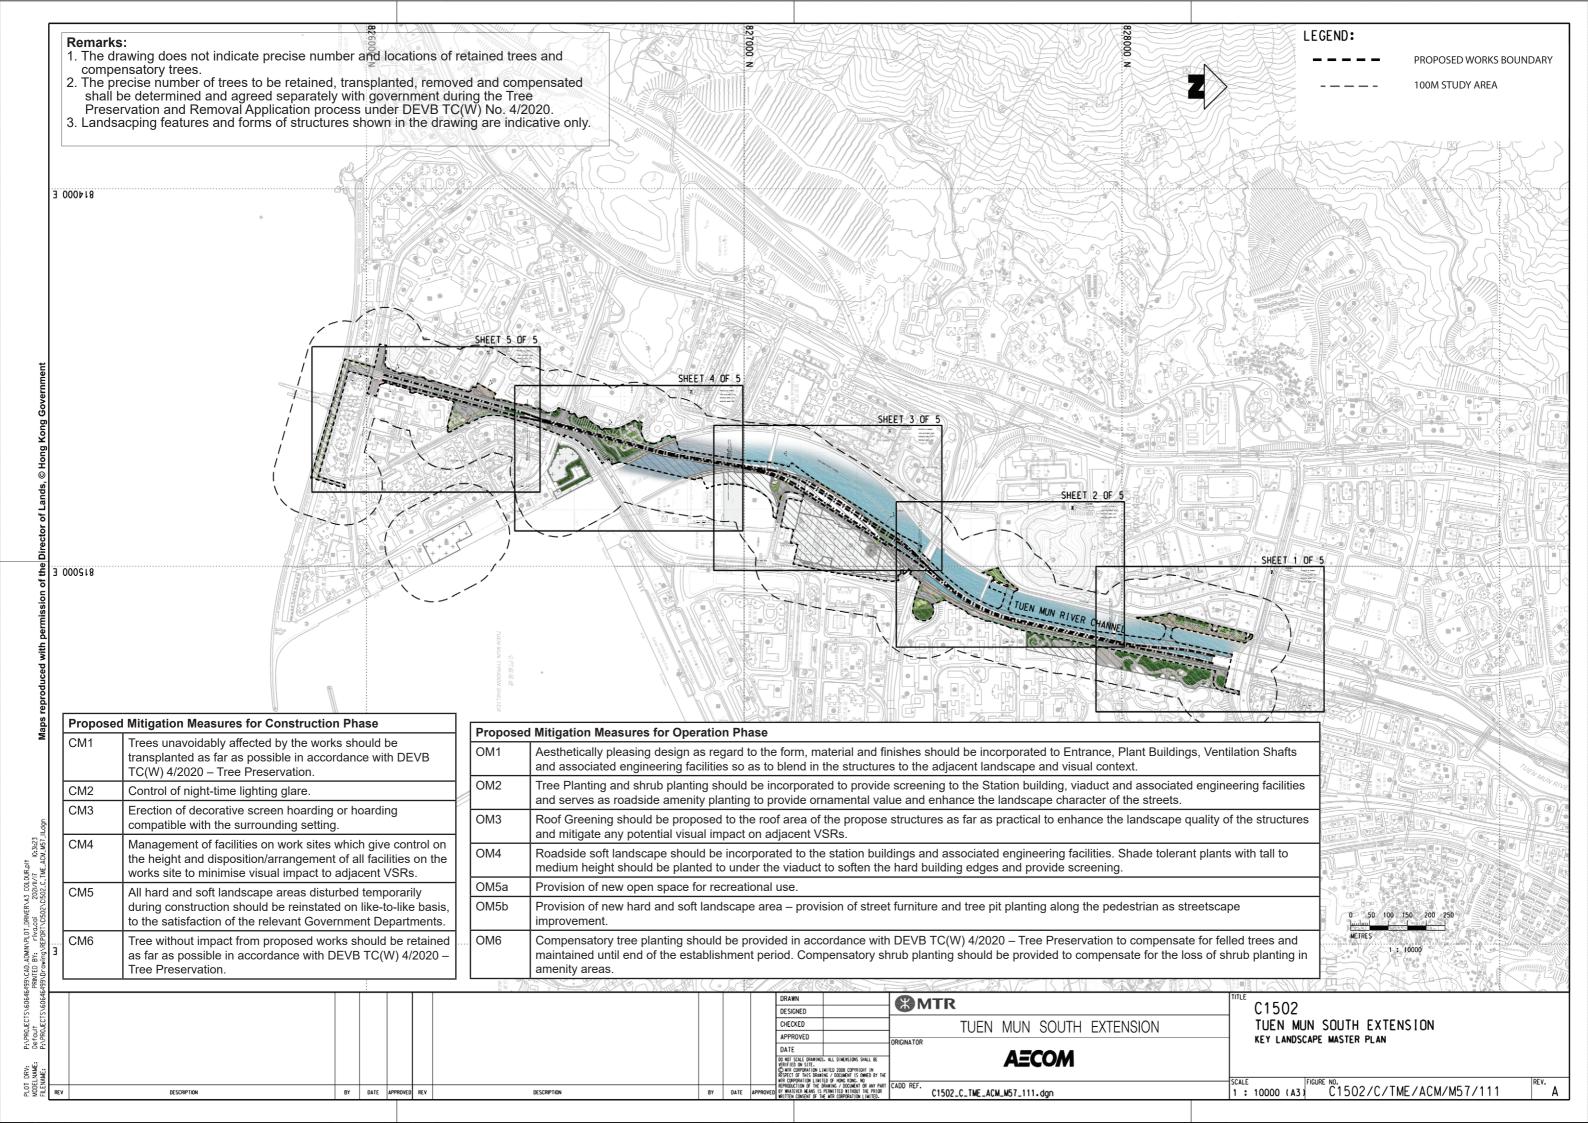

 The drawing does not indicate precise number and locations of retained trees and compensatory trees.
 The precise number of trees to be retained, transplanted, removed and compensated shall be determined and agreed separately with government during the Tree Preservation and Removal Application process under DEVB TC(W) No. 4/2020.