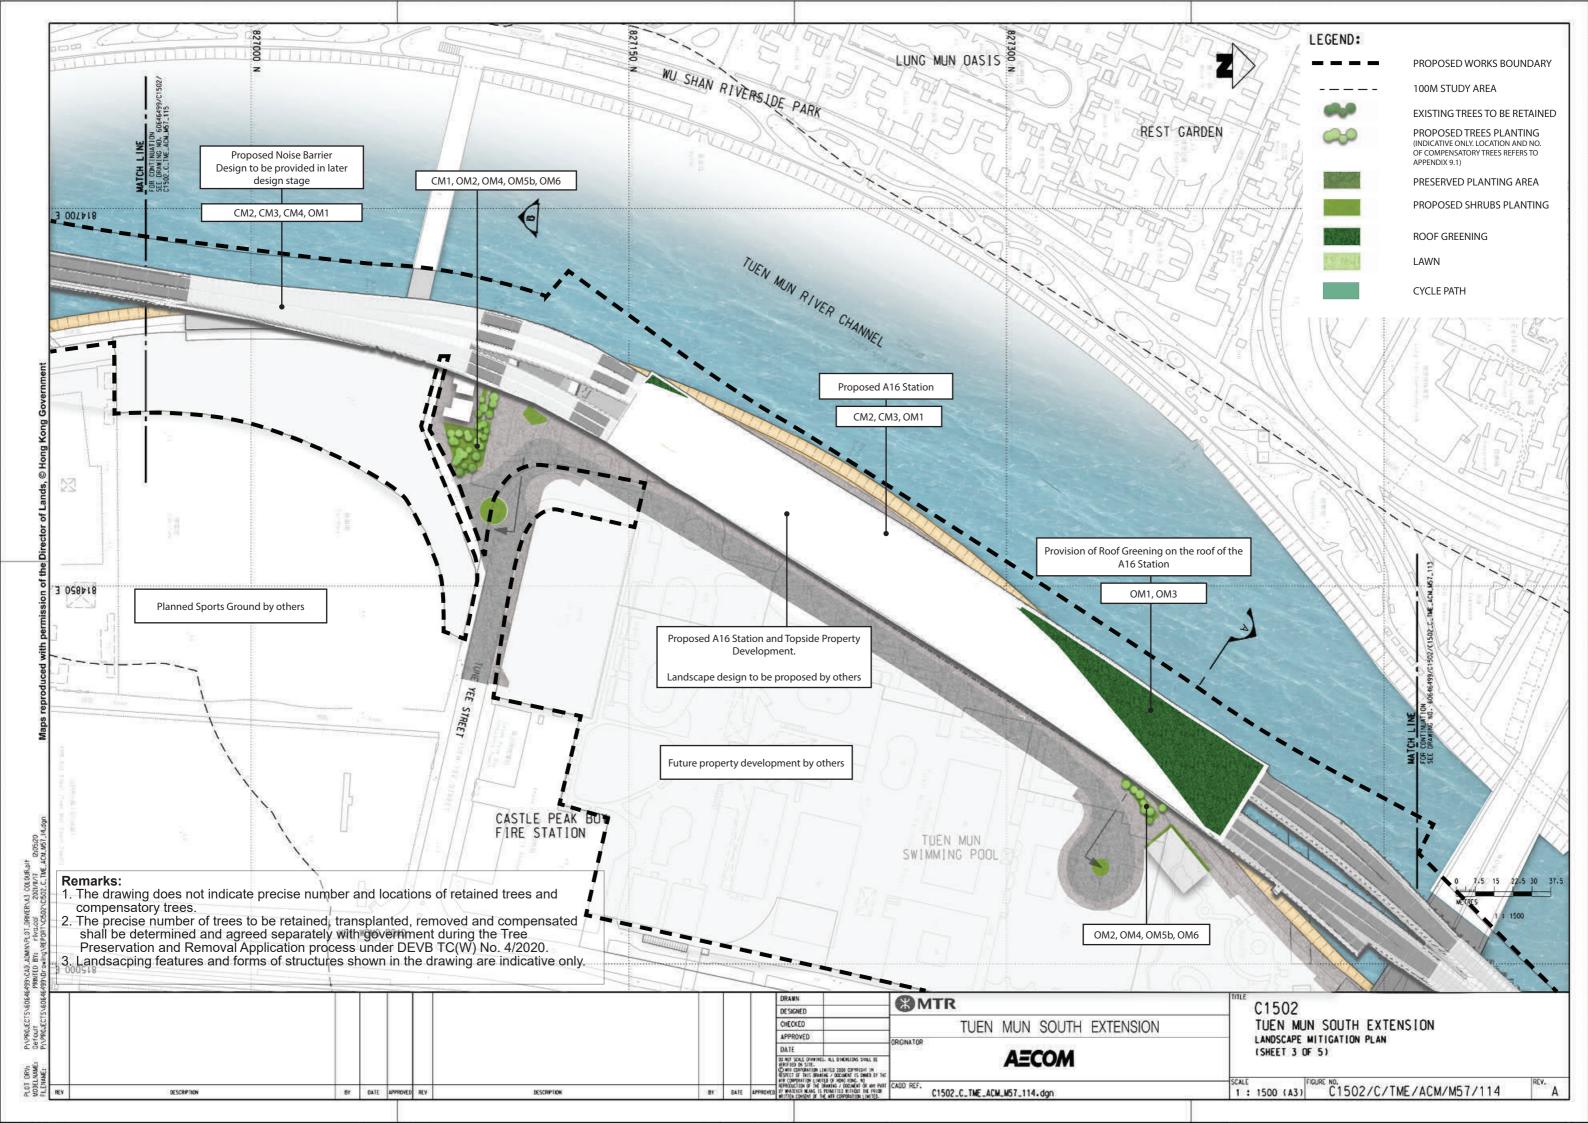

 The drawing does not indicate precise number and locations of retained trees and compensatory trees.
 The precise number of trees to be retained, transplanted, removed and compensated shall be determined and agreed separately with government during the Tree Preservation and Removal Application process under DEVB TC(W) No. 4/2020.