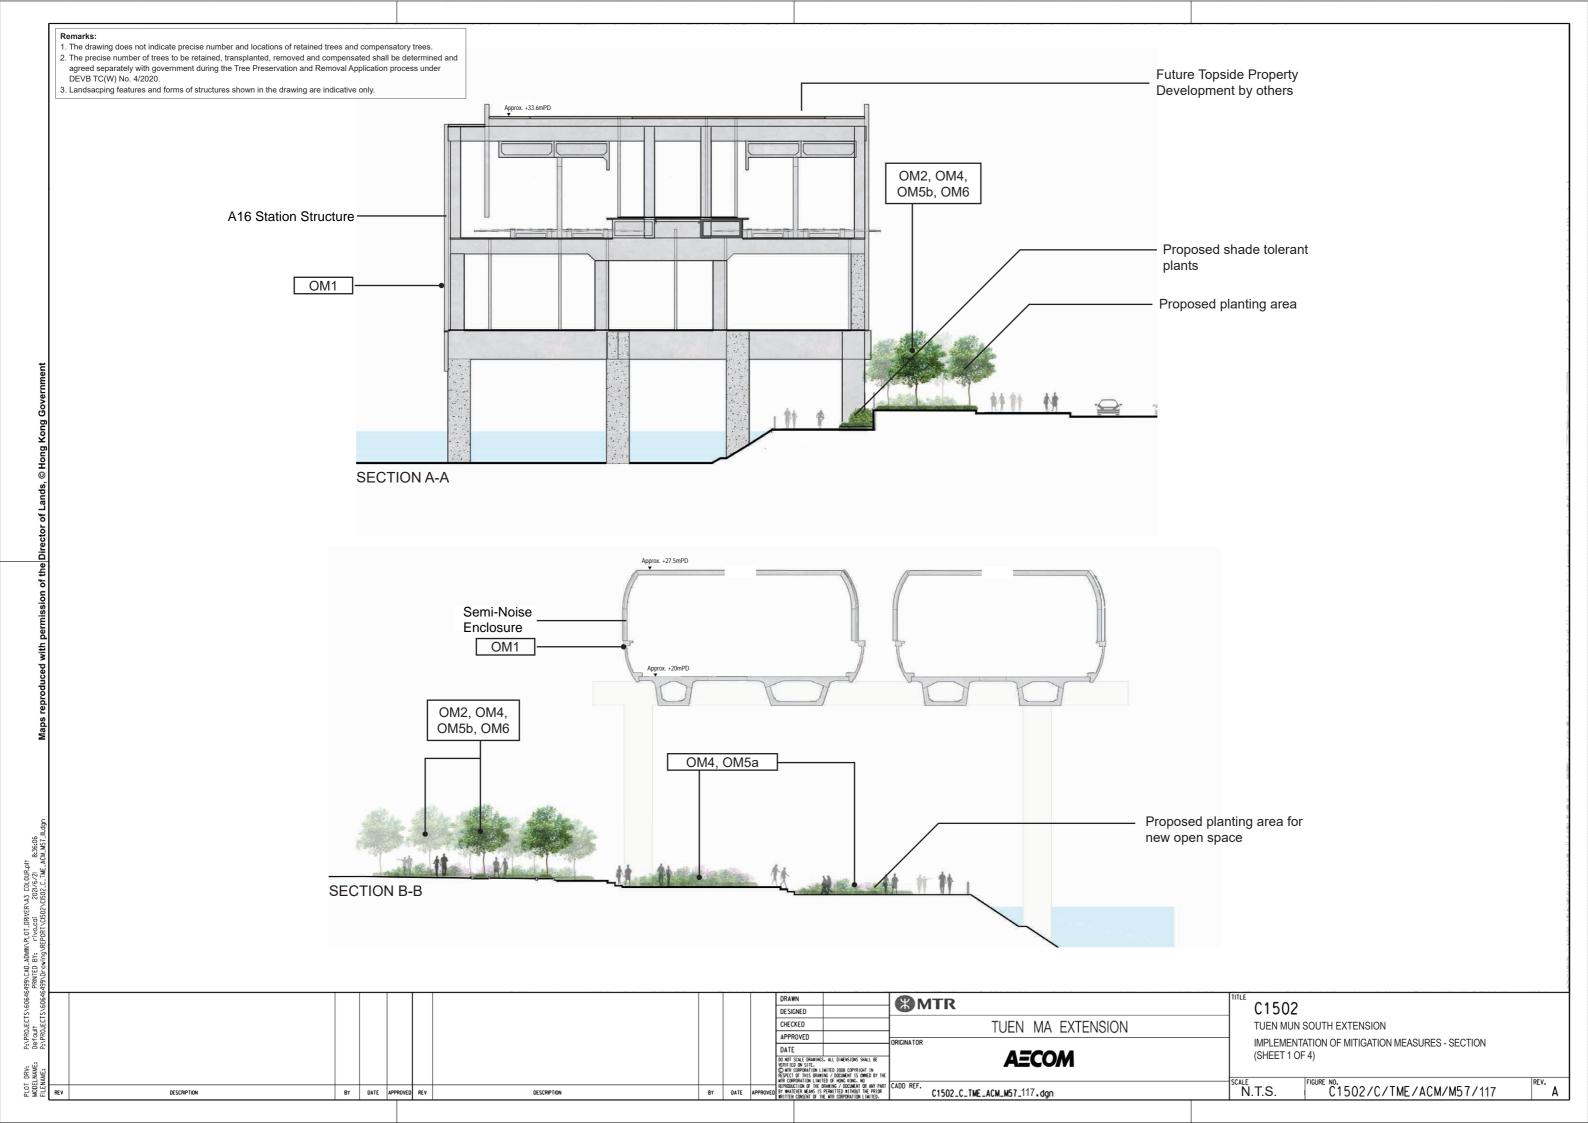

DESCRIPTION

DESIGNED CHECKED APPROVED DATE

**MTR** TUEN MA EXTENSION **AECOM** C1502\_C\_TME\_ACM\_M57\_118.dgn

C1502 TUEN MUN SOUTH EXTENSION IMPLEMENTATION OF MITIGATION MEASURES - SECTION (SHEET 2 OF 4)

N.T.S.

C1502/C/TME/ACM/M57/118

- The precise number of trees to be retained, transplanted, removed and compensated shall be determined and agreed separately with government during the Tree Preservation and Removal Application process under DEVB TC(W) No. 4/2020.
- 3. Landsacping features and forms of structures shown in the drawing are indicative only.