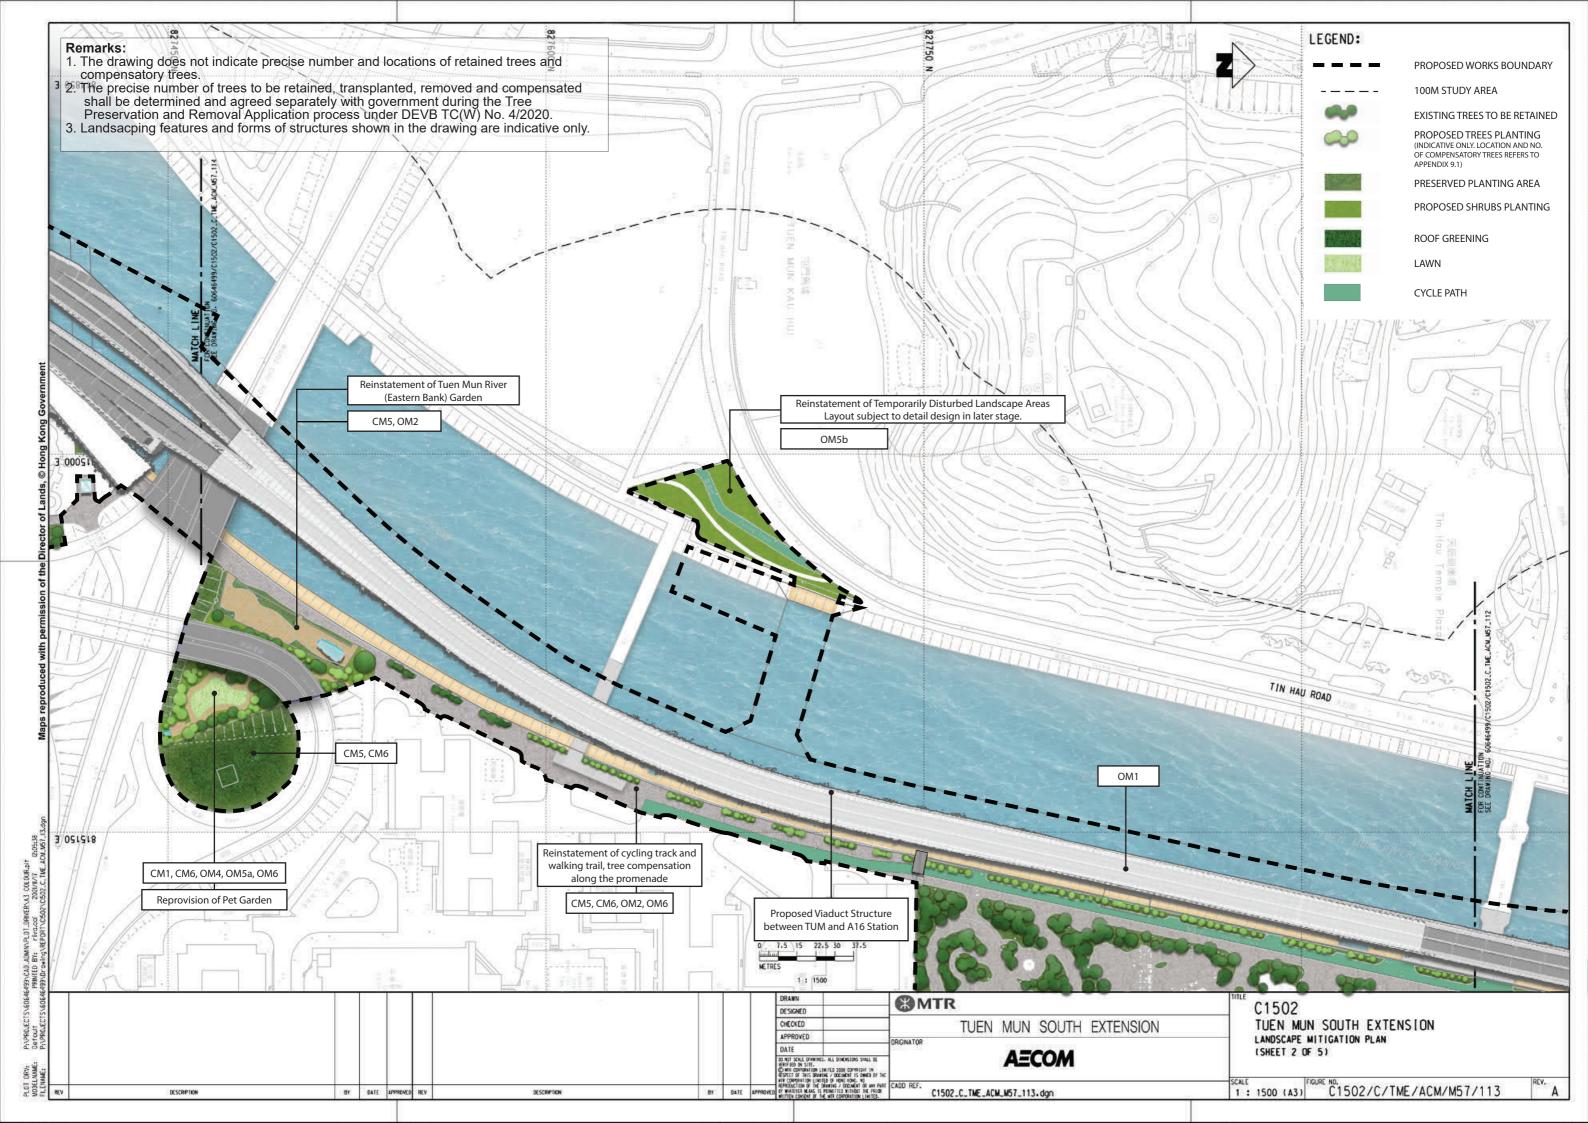

 The drawing does not indicate precise number and locations of retained trees and compensatory trees.
 The precise number of trees to be retained, transplanted, removed and compensated shall be determined and agreed separately with government during the Tree Preservation and Removal Application process under DEVB TC(W) No. 4/2020.