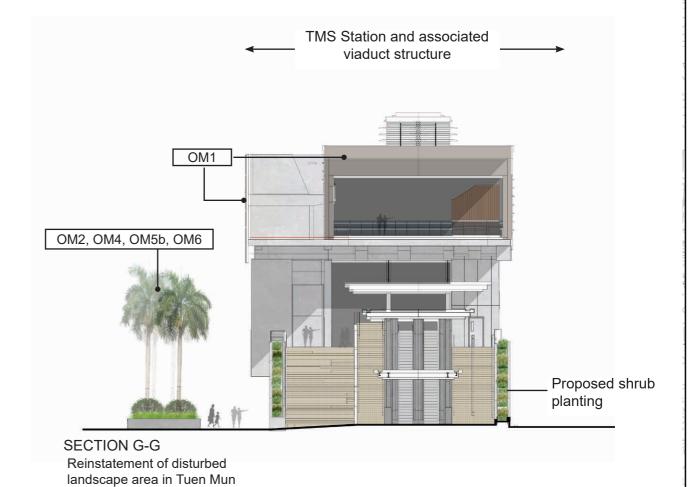

DESCRIPTION

DESIGNED CHECKED APPROVED DATE

**MTR** TUEN MA EXTENSION **AECOM** C1502\_C\_TME\_ACM\_M57\_118.dgn

C1502 TUEN MUN SOUTH EXTENSION IMPLEMENTATION OF MITIGATION MEASURES - SECTION (SHEET 2 OF 4)

N.T.S.

C1502/C/TME/ACM/M57/118

- The precise number of trees to be retained, transplanted, removed and compensated shall be determined and agreed separately with government during the Tree Preservation and Removal Application process under DEVB TC(W) No. 4/2020.
- 3. Landsacping features and forms of structures shown in the drawing are indicative only.