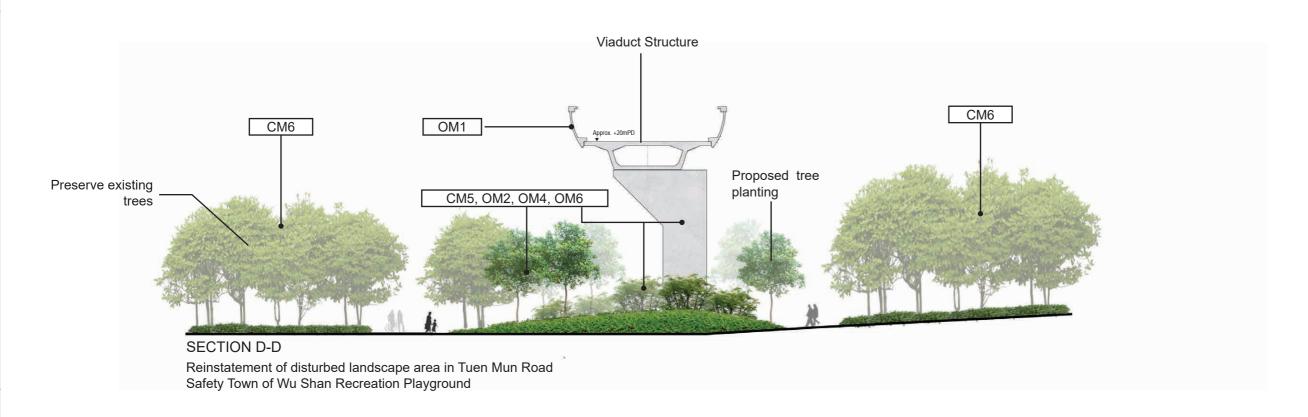

3. Landsacping features and forms of structures shown in the drawing are indicative only.

SECTION F-F Reinstatement of disturbed landscape area along Wu King Road

Reinstatement of disturbed landscape area in Tuen Mun Promenade