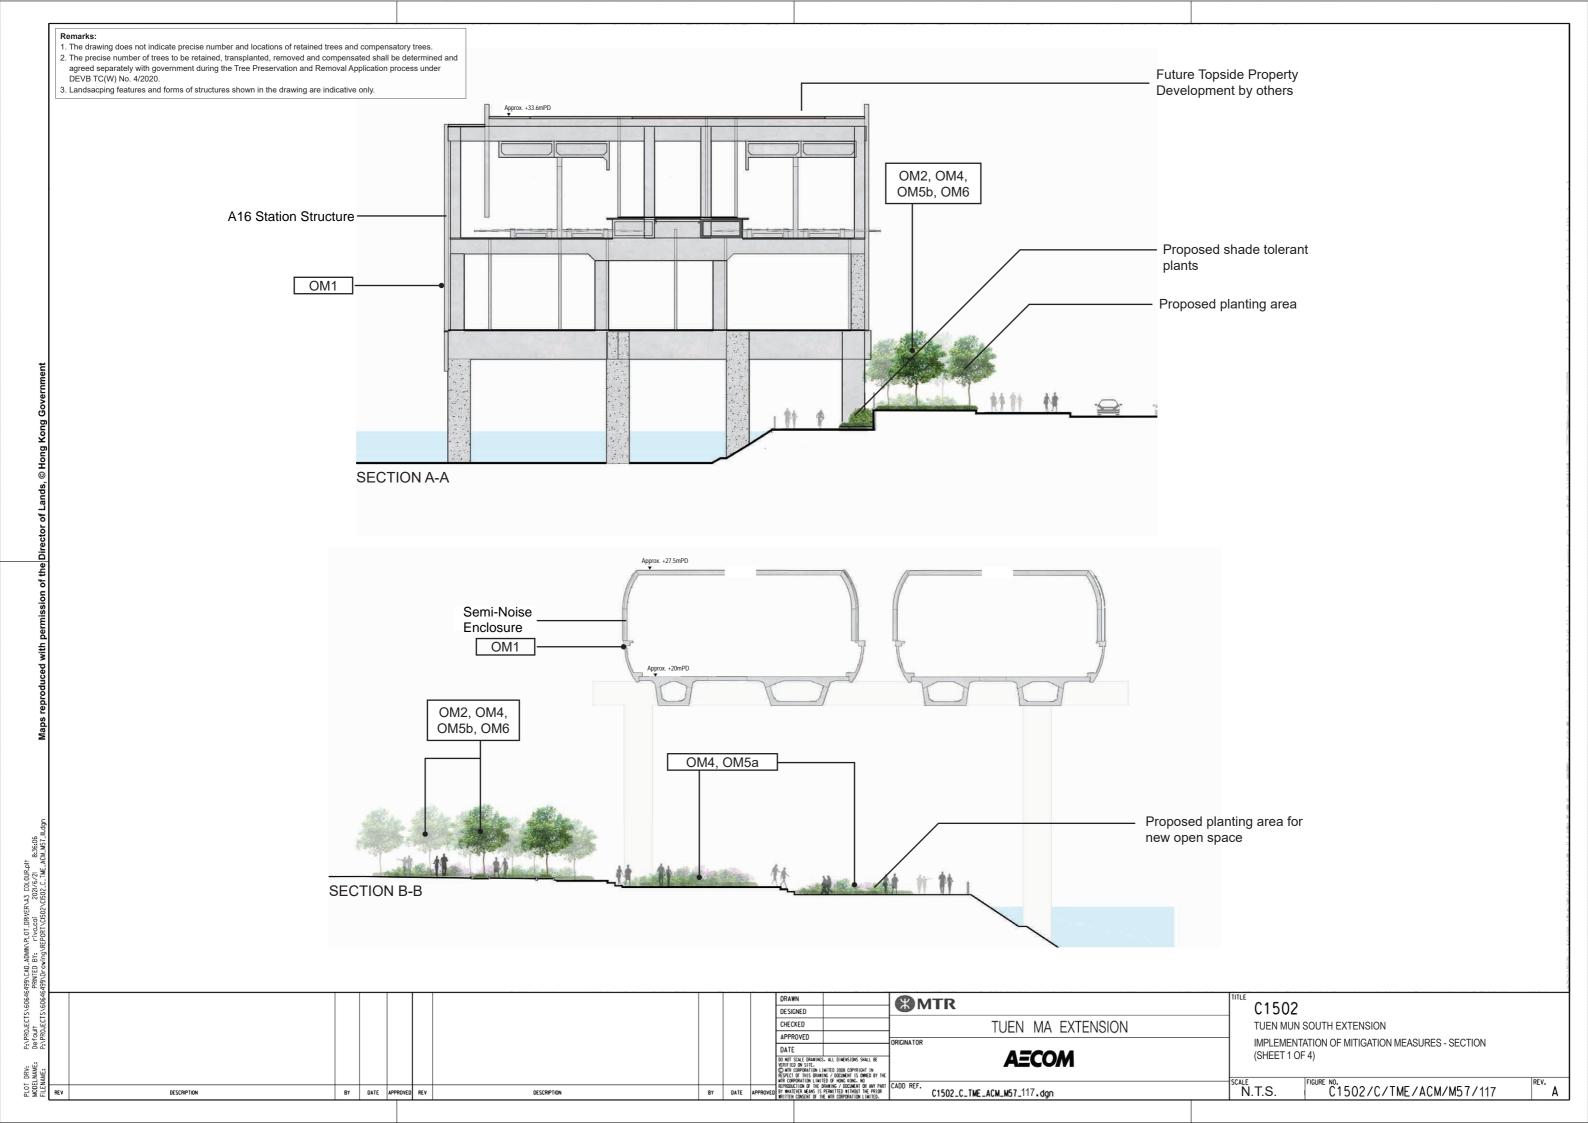

agreed separately with government during the Tree Preservation and Removal Application process under DEVB TC(W) No. 4/2020.

BY DATE APPROVED REV

3. Landsacping features and forms of structures shown in the drawing are indicative only.

C1502 TUEN MUN SOUTH EXTENSION IMPLEMENTATION OF MITIGATION MEASURES - SECTION (SHEET 2 OF 4)

N.T.S.

C1502/C/TME/ACM/M57/118

- The precise number of trees to be retained, transplanted, removed and compensated shall be determined and agreed separately with government during the Tree Preservation and Removal Application process under DEVB TC(W) No. 4/2020.
- 3. Landsacping features and forms of structures shown in the drawing are indicative only.