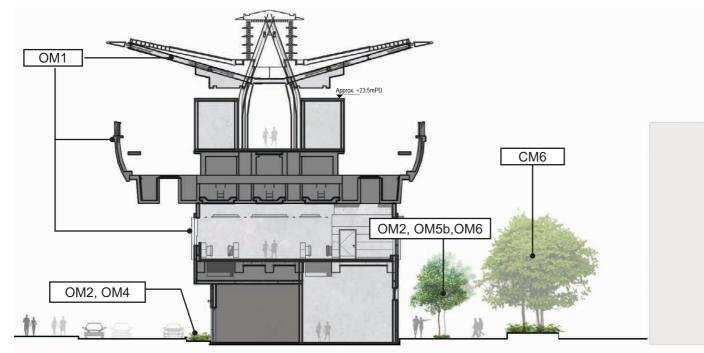

agreed separately with government during the Tree Preservation and Removal Application process under DEVB TC(W) No. 4/2020.

BY DATE APPROVED REV

3. Landsacping features and forms of structures shown in the drawing are indicative only.

3. Landsacping features and forms of structures shown in the drawing are indicative only.

SECTION F-F Reinstatement of disturbed landscape area along Wu King Road

Reinstatement of disturbed landscape area in Tuen Mun Promenade