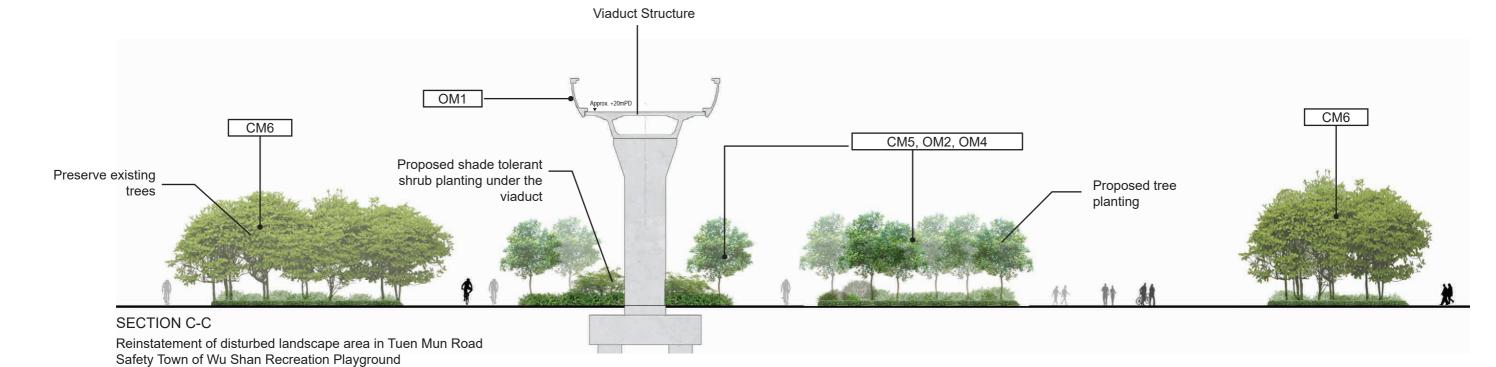

3. Landsacping features and forms of structures shown in the drawing are indicative only.

SECTION F-F Reinstatement of disturbed landscape area along Wu King Road

Reinstatement of disturbed landscape area in Tuen Mun Promenade