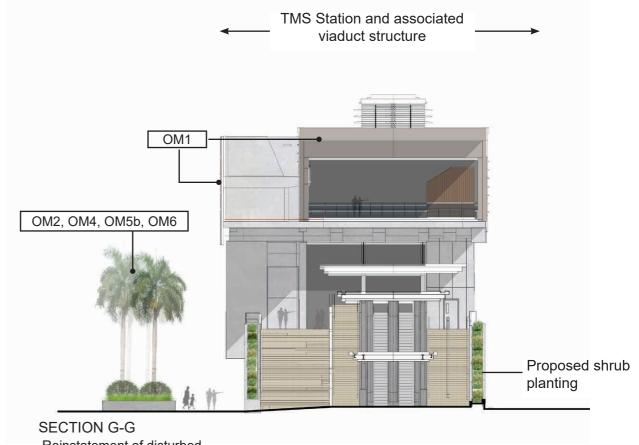

3. Landsacping features and forms of structures shown in the drawing are indicative only.

SECTION F-F Reinstatement of disturbed landscape area along Wu King Road

Reinstatement of disturbed landscape area in Tuen Mun Promenade