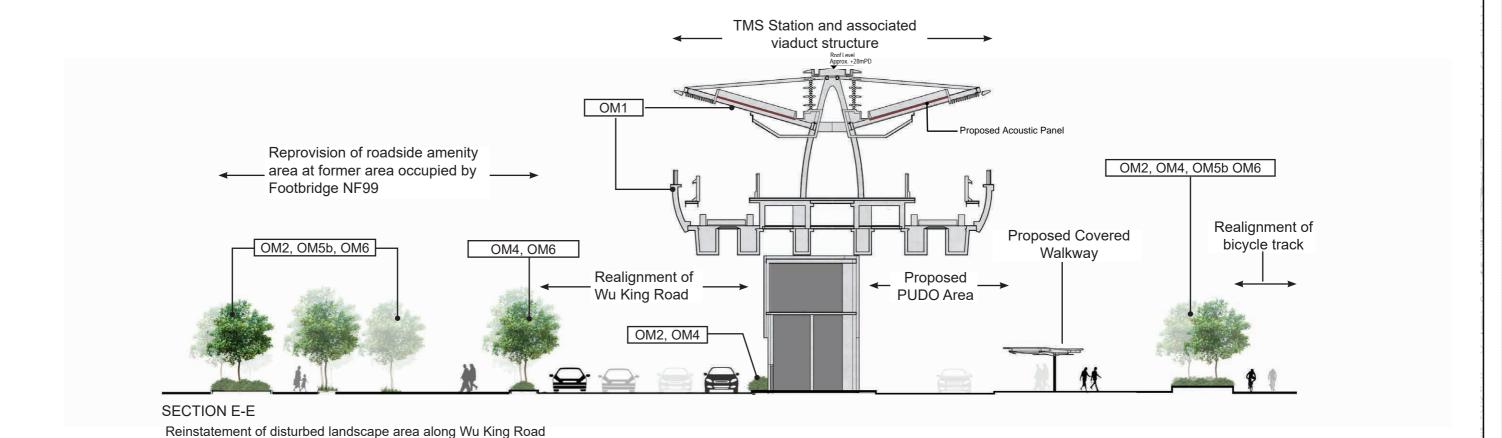

3. Landsacping features and forms of structures shown in the drawing are indicative only.

SECTION F-F Reinstatement of disturbed landscape area along Wu King Road

Reinstatement of disturbed landscape area in Tuen Mun Promenade