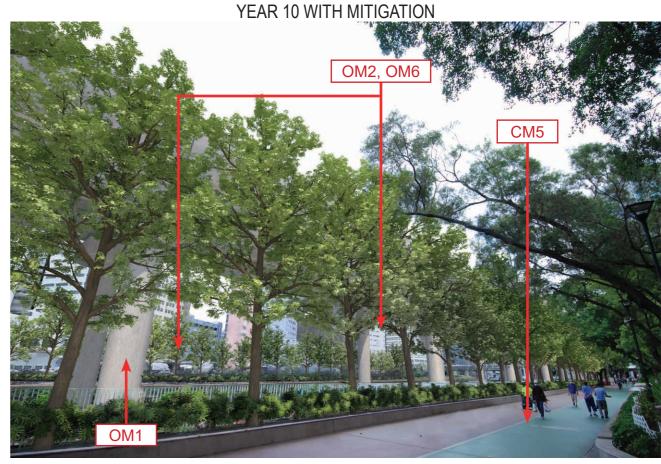

## EXISTING CONDITION







## DAY 1 WITHOUT MITIGATION





|  |    |      |  | DRAWN                                                                                                                                                     |                                                                                                               | ₩MTR                                  |
|--|----|------|--|-----------------------------------------------------------------------------------------------------------------------------------------------------------|---------------------------------------------------------------------------------------------------------------|---------------------------------------|
|  |    |      |  | DESIGNED