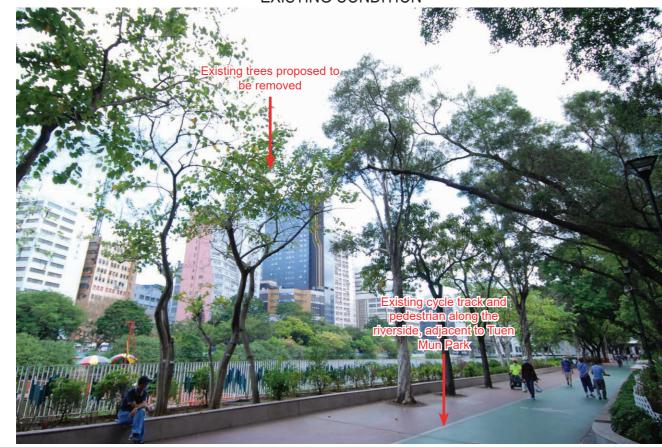

## EXISTING CONDITION

C1502 TUEN MUN SOUTH EXTENSION PHOTOMONTAGE - VP1

FIGURE NO. C1502/C/TME/ACM/M57/121