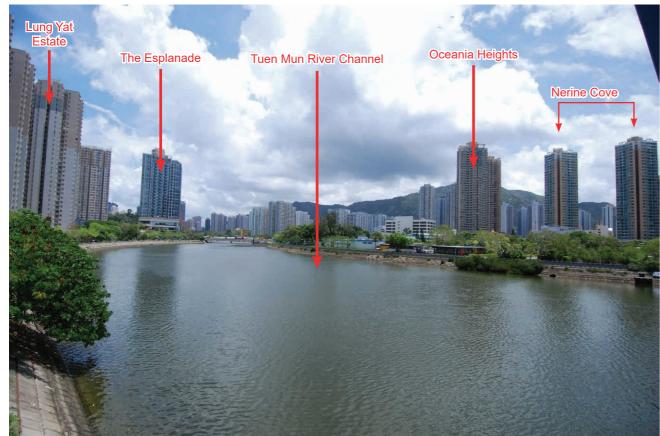

C1502 TUEN MUN SOUTH EXTENSION PHOTOMONTAGE - VP3

FIGURE NO. C1502/C/TME/ACM/M57/123