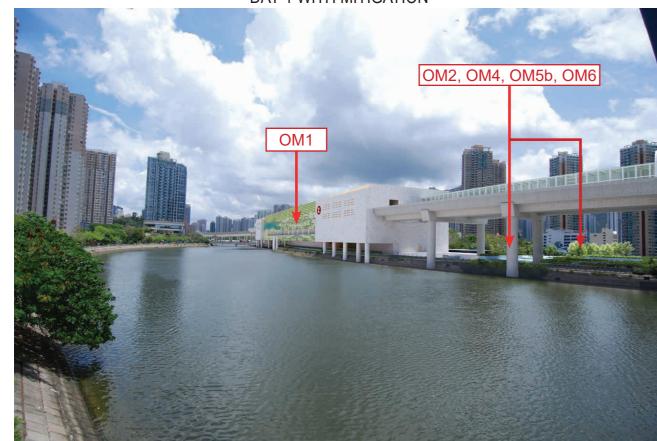

## EXISTING CONDITION

DAY 1 WITH MITIGATION

BY DATE APPROVED REV

C1502 TUEN MUN SOUTH EXTENSION PHOTOMONTAGE - VP3

FIGURE NO. C1502/C/TME/ACM/M57/123