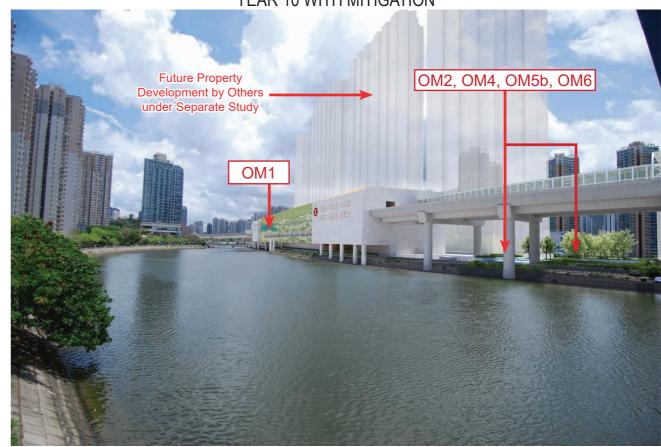

## DAY 1 WITHOUT MITIGATION

YEAR 10 WITH MITIGATION

|    |      |          | DRAWN                                         |                                                                                                                  | - ∰MTR                                 | TIT  |
|----|------|----------|-----------------------------------------------|------------------------------------------------------------------------------------------------------------------|----------------------------------------|------|
|    |      |          | DESIGNED                                      |                                                                                                                  | MINIC                                  | 1    |
|    |      |          | CHECKED                                       |                                                                                                                  | TUEN MA EXTENSION                      |      |
|    |      |          | APPROVED                                      |                                                                                                                  | ORIGINATOR                             | -    |
|    |      |          | DATE                                          |                                                                                                                  |                                        |      |
|    |      |          | VERIFIED ON SITE.  O MTR CORPORATION LI       | S. ALL DIMENSIONS SHALL BE<br>IMITED 2008 COPYRIGHT IN<br>ING / DOCUMENT IS OWNED BY THE<br>TED OF HOME KOME. MO | AECOM                                  | - 50 |
| BY | DATE | APPROVED | REPRODUCTION OF THE D<br>BY WHATEVER MEANS IS | DRAWING / DOCUMENT OR ANY PART<br>PERMITTED WITHOUT THE PRIOR<br>HE MTR CORPORATION LIMITED.                     | CADD REF. C1502_C_TME_ACM_M57_123 .dgn | 30   |
|    |      |          |                                               |                                                                                                                  |                                        |      |

C1502 TUEN MUN SOUTH EXTENSION PHOTOMONTAGE - VP3

FIGURE NO. C1502/C/TME/ACM/M57/123