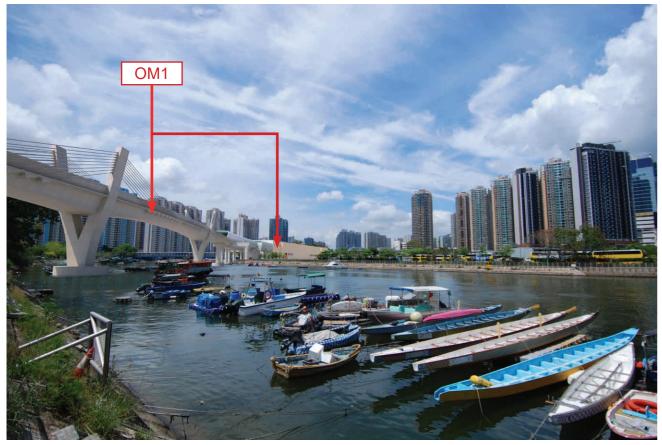

# EXISTING CONDITION Glorious Garden Ocea The Lung Mun Oasis Esplanade Yat Lung Estate

DAY 1 WITH MITIGATION





### YEAR 10 WITH MITIGATION



|                 |                |                    |                        |                               |                                     |                                                  |                                                   |                                                       | - H