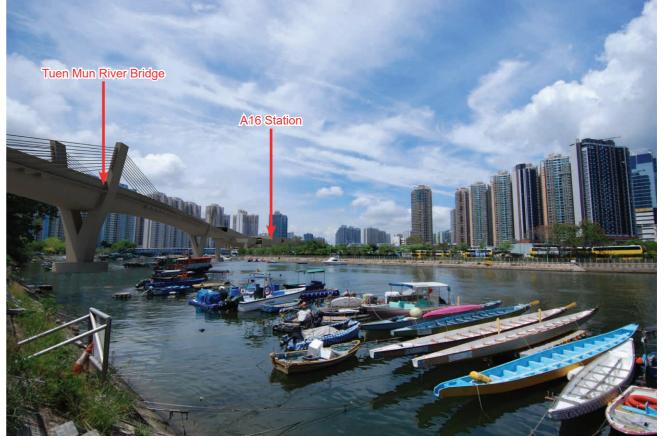

# EXISTING CONDITION Glorious Garden Ocea The Lung Mun Oasis Esplanade Yat Lung Estate

DAY 1 WITH MITIGATION





### YEAR 10 WITH MITIGATION



|                 |                |                    |                        |                               |                                     |                                                  |                                                   |                                                       | - H