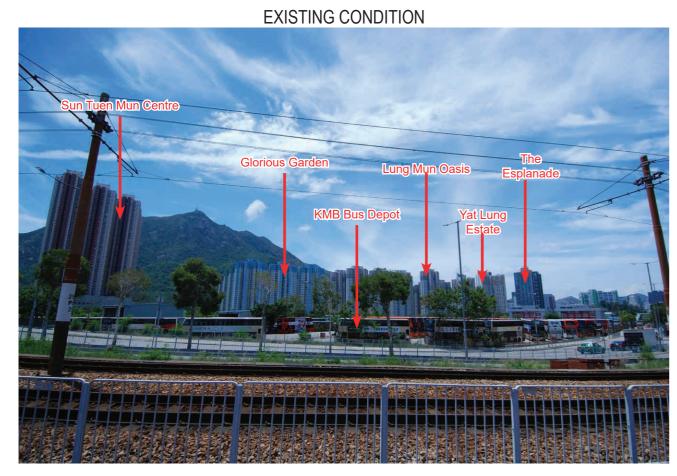

DAY 1 WITH MITIGATION

YEAR 10 WITH MITIGATION

| 499\CAD_<br>PRINTED<br>499\Dr.gw                  |     |             | 52 |      |        |          |             |    |      |             |                                                                                                                                                                                                                                                                                                                                                                                                                                                                                                                                                                                                                                                                                                                                                                                                                                                                                                                                                                                                                                                                                                                                                                                                                                                                                                                                                                                                                                                                                                                                                                                                                                                                                                                                                                                                                                                                                                                                                                                                                                                                                                                                                                                                                                                                                                                                                            |                                                    |
|---------------------------------------------------|-----|-------------|----|------|--------|----------|-------------|----|------|-------------|------------------------------------------------------------------------------------------------------------------------------------------------------------------------------------------------------------------------------------------------------------------------------------------------------------------------------------------------------------------------------------------------------------------------------------------------------------------------------------------------------------------------------------------------------------------------------------------------------------------------------------------------------------------------------------------------------------------------------------------------------------------------------------------------------------------------------------------------------------------------------------------------------------------------------------------------------------------------------------------------------------------------------------------------------------------------------------------------------------------------------------------------------------------------------------------------------------------------------------------------------------------------------------------------------------------------------------------------------------------------------------------------------------------------------------------------------------------------------------------------------------------------------------------------------------------------------------------------------------------------------------------------------------------------------------------------------------------------------------------------------------------------------------------------------------------------------------------------------------------------------------------------------------------------------------------------------------------------------------------------------------------------------------------------------------------------------------------------------------------------------------------------------------------------------------------------------------------------------------------------------------------------------------------------------------------------------------------------------------|----------------------------------------------------|
| P:\PROJECTS\60646<br>Default<br>P:\PROJECTS\60646 |     |             |    |      |        |          |             |    |      | 0           | DRAWN<br>DESIGNED<br>CHECKED<br>APPROVED                                                                                                                                                                                                                                                                                                                                                                                                                                                                                                                                                                                                                                                                                                                                                                                                                                                                                                                                                                                                                                                                                                                                                                                                                                                                                                                                                                                                                                                                                                                                                                                                                                                                                                                                                                                                                                                                                                                                                                                                                                                                                                                                                                                                                                                                                                                   | TUEN MA EXTENSION                                  |
| PLOT DRV: P:V<br>MODELNAME: De1<br>FILENAME: P:V  |     |             |    |      |        |          |             |    |      |             | ATE<br>NIT CALE DAMINGS. ALL DIACKSIDAS SHALL BE<br>NITE ON STATE<br>SATE ON STATE<br>SATE ON STATE ON COMMON ON COMMON<br>R CORPORATION LINITED OF MONE STATE<br>R CORPORATION LINITED OF MONE STATE<br>NOTIFICATION IN THE OF MONE STATE<br>NUMERICA LANK IS PERMITED INTROLTING PRIME<br>NUMBERICA LANK IS PERMITED INTROLTING PRIME<br>NUMBERICA LANK IS PERMITED INTROLTING PRIME<br>NUMBERICA STATE<br>NUMBERICA STATE<br>NUMBERI |                                                    |
| PLOT<br>MODE                                      | REV | DESCRIPTION | 81 | r DA | TE APP | ROVED RE | DESCRIPTION | BY | DATE | APPROVED BY | PRODUCTION OF THE DRAWING / DOCUMENT OR ANY PART<br>I WHATEVER MEANS IS PERMITTED WITHOUT THE PRIOR<br>HITTEN CONSENT OF THE WIR CORPORATION LINUTED.                                                                                                                                                                                                                                                                                                                                                                                                                                                                                                                                                                                                                                                                                                                                                                                                                                                                                                                                                                                                                                                                                                                                                                                                                                                                                                                                                                                                                                                                                                                                                                                                                                                                                                                                                                                                                                                                                                                                                                                                                                                                                                                                                                                                      | CADD REF. C1502_C_TME_ACM_M57_ <sup>128</sup> .dgn |

4.5 COLOUK. 2021/6/21

| FIGURE | <sup>№</sup> .<br>C1502/C/TME/ACM/M57/12 |
|--------|------------------------------------------|

PHOTOMONTAGE - VP8

REV.