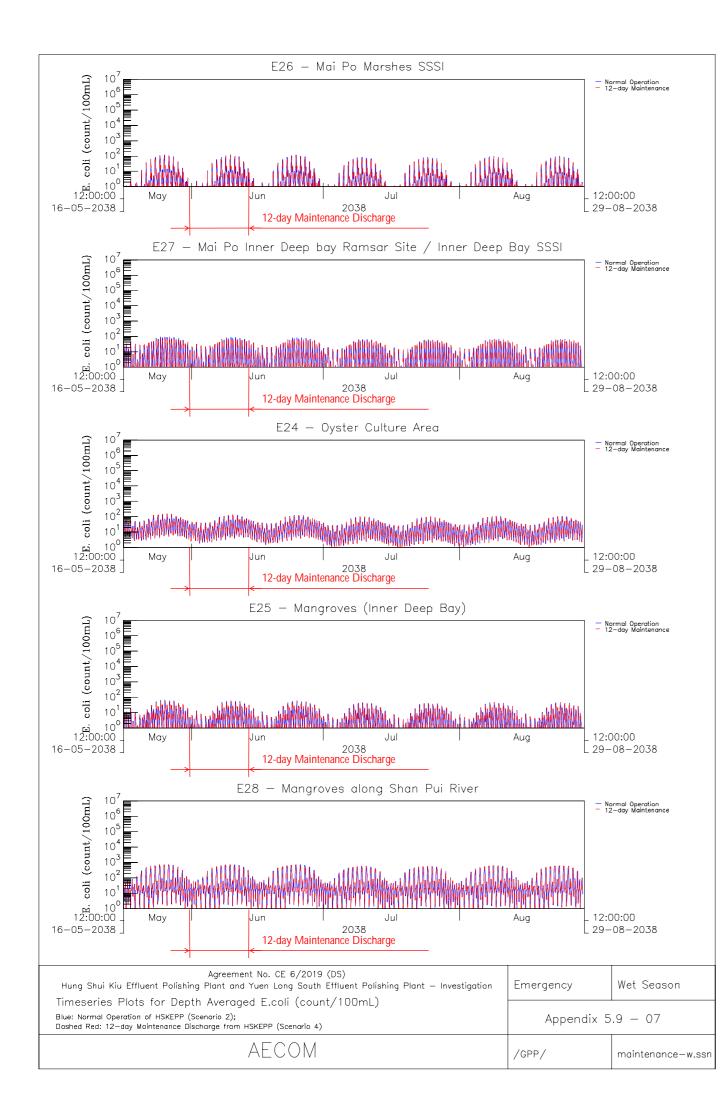

| Marshes SSSI                                                                                                    |                                        |                                        |                   |                                          |  |
|-----------------------------------------------------------------------------------------------------------------|----------------------------------------|----------------------------------------|-------------------|------------------------------------------|--|
|                                                                                                                 |                                        |                                        | -                 | Normal Operation<br>12-day Maintenance   |  |
|                                                                                                                 |                                        |                                        |                   |                                          |  |
| Muummanhhhhhhhh                                                                                                 | mmunun                                 | NAMMANA                                | NNNW              |                                          |  |
|                                                                                                                 |                                        |                                        |                   |                                          |  |
| Jul                                                                                                             |                                        | Aug                                    |                   | 2:00:00<br>9-08-2038                     |  |
| scharge                                                                                                         |                                        |                                        |                   |                                          |  |
| nsar Site / Inne                                                                                                | er Deep                                | Bay SSSI                               |                   | Normal Operation                         |  |
|                                                                                                                 |                                        |                                        | -                 | - Normal Operation<br>12-day Maintenance |  |
|                                                                                                                 |                                        |                                        |                   |                                          |  |
| haannoon ah hadaannoon ah hadaan ah hadaa | mmmmmmmmmmmmmmmmmmmmmmmmmmmmmmmmmmmmmm | uummehhhhh                             | łww.              |                                          |  |
| Jul                                                                                                             |                                        | Aug                                    |                   | 2:00:00                                  |  |
| scharge                                                                                                         |                                        |                                        | L 29              | 9–08–2038                                |  |
| Culture Area                                                                                                    |                                        |                                        |                   |                                          |  |
|                                                                                                                 |                                        |                                        |                   | Normal Operation<br>12-day Maintenance   |  |
|                                                                                                                 |                                        |                                        |                   |                                          |  |
|                                                                                                                 |                                        |                                        |                   |                                          |  |
| www.www.holdMywww.www.                                                                                          | where we are a second                  | answer the Marked and                  | MMMMM             |                                          |  |
| Jul                                                                                                             |                                        | Aug                                    |                   | 2:00:00<br>9-08-2038                     |  |
| scharge                                                                                                         |                                        |                                        | LZ                | 5 00 2000                                |  |
| (Inner Deep Bay                                                                                                 | )                                      |                                        |                   |                                          |  |
|                                                                                                                 |                                        |                                        | -                 | - Normal Operation<br>12—day Maintenance |  |
|                                                                                                                 |                                        |                                        |                   |                                          |  |
| HousewarenerMMMMMMMMM                                                                                           | mmann                                  | NMMMMMMMMMMMMMMMMMMMMMMMMMMMMMMMMMMMMM | N/N/WW            |                                          |  |
| Jul                                                                                                             | I Aug                                  |                                        |                   | _ 12:00:00                               |  |
| scharge                                                                                                         |                                        |                                        | L 29              | 9–08–2038                                |  |
| ong Shan Pui Ri                                                                                                 | ver                                    |                                        |                   |                                          |  |
|                                                                                                                 |                                        |                                        | =                 | Normal Operation<br>12-day Maintenance   |  |
|                                                                                                                 |                                        |                                        |                   |                                          |  |
|                                                                                                                 |                                        |                                        |                   |                                          |  |
| Jul                                                                                                             |                                        | Aug                                    | 13                | 2:00:00                                  |  |
| charge                                                                                                          |                                        | , uy                                   |                   | 9-08-2038                                |  |
|                                                                                                                 |                                        |                                        |                   |                                          |  |
| Polishing Plant — Investigation<br>mg/L)                                                                        |                                        | Emergen                                | cy Wet Season     |                                          |  |
| <i>.,</i>                                                                                                       |                                        | Appendix 5.9                           |                   | 5.9 - 08                                 |  |
| /GPP/                                                                                                           |                                        |                                        | maintenance-w.ssn |                                          |  |
|                                                                                                                 |                                        |                                        |                   |                                          |  |