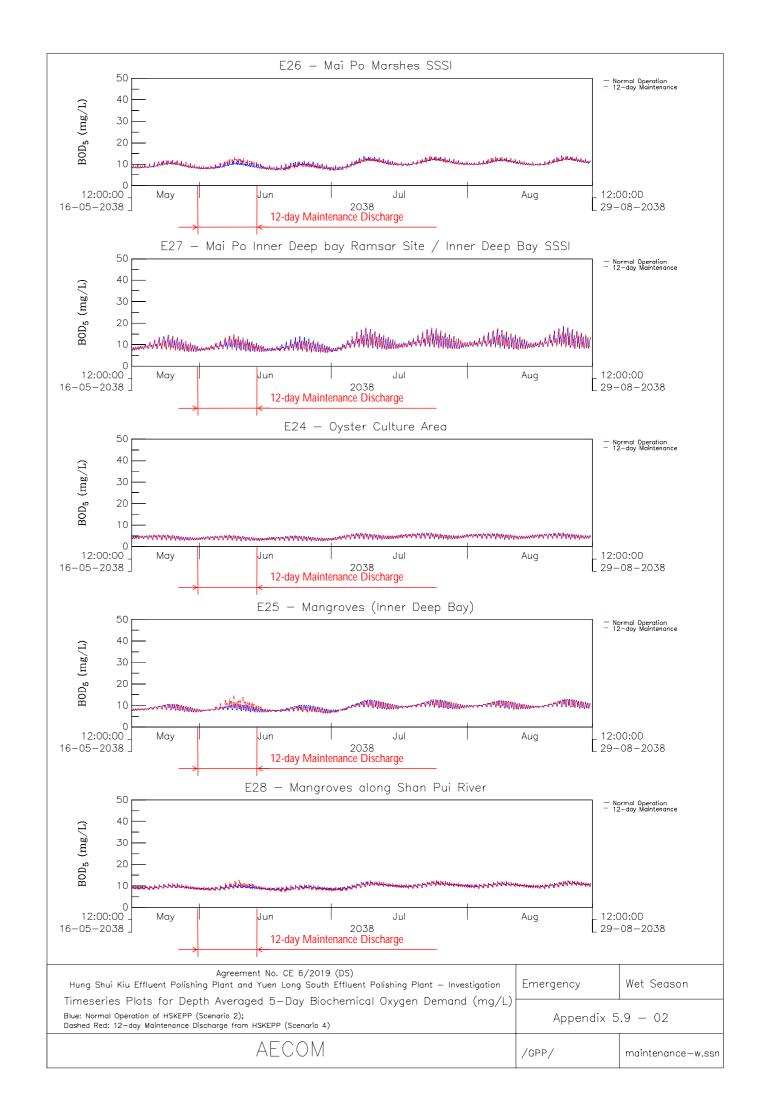

| Marshes SSSI                                                                                                    |                                        |                                        |                   |                                          |  |
|-----------------------------------------------------------------------------------------------------------------|----------------------------------------|----------------------------------------|-------------------|------------------------------------------|--|
|                                                                                                                 |                                        |                                        | -                 | Normal Operation<br>12-day Maintenance   |  |
|                                                                                                                 |                                        |                                        |                   |                                          |  |
| Muummanhhhhhhhh                                                                                                 | mmunun                                 | NAMMANA                                | NNNW              |                                          |  |
|                                                                                                                 |                                        |                                        |                   |                                          |  |
| Jul                                                                                                             |                                        | Aug                                    |                   | 2:00:00<br>9-08-2038                     |  |
| scharge                                                                                                         |                                        |                                        |                   |                                          |  |
| nsar Site / Inne                                                                                                | er Deep                                | Bay SSSI                               |                   | Normal Operation                         |  |
|                                                                                                                 |                                        |                                        | -                 | - Normal Operation<br>12-day Maintenance |  |
|                                                                                                                 |                                        |                                        |                   |                                          |  |
| haannoon ah hadaannoon ah hadaan ah hadaa | mmmmmmmmmmmmmmmmmmmmmmmmmmmmmmmmmmmmmm | uummehhhhh                             | łww.              |                                          |  |
| Jul                                                                                                             |                                        | Aug                                    |                   | 2:00:00                                  |  |
| scharge                                                                                                         |                                        |                                        | L 29              | 9–08–2038                                |  |
| Culture Area                                                                                                    |                                        |                                        |                   |                                          |  |
|                                                                                                                 |                                        |                                        |                   | Normal Operation<br>12-day Maintenance   |  |
|                                                                                                                 |                                        |                                        |                   |                                          |  |
|                                                                                                                 |                                        |                                        |                   |                                          |  |
| www.www.holdMywww.www.                                                                                          | where we are a second                  | answer the Marked and                  | MMMMM             |                                          |  |
| Jul                                                                                                             |                                        | Aug                                    |                   | 2:00:00<br>9-08-2038                     |  |
| scharge                                                                                                         |                                        |                                        | LZ                | 5 00 2000                                |  |
| (Inner Deep Bay                                                                                                 | )                                      |                                        |                   |                                          |  |
|                                                                                                                 |                                        |                                        | -                 | - Normal Operation<br>12—day Maintenance |  |
|                                                                                                                 |                                        |                                        |                   |                                          |  |
| HousewarenerMMMMMMMMM                                                                                           | mmann                                  | NMMMMMMMMMMMMMMMMMMMMMMMMMMMMMMMMMMMMM | N/N/WW            |                                          |  |
| Jul                                                                                                             | I Aug                                  |                                        |                   | _ 12:00:00                               |  |
| scharge                                                                                                         |                                        |                                        | L 29              | 9–08–2038                                |  |
| ong Shan Pui Ri                                                                                                 | ver                                    |                                        |                   |                                          |  |
|                                                                                                                 |                                        |                                        | =                 | Normal Operation<br>12-day Maintenance   |  |
|                                                                                                                 |                                        |                                        |                   |                                          |  |
|                                                                                                                 |                                        |                                        |                   |                                          |  |
| Jul                                                                                                             |                                        | Aug                                    | 13                | 2:00:00                                  |  |
| charge                                                                                                          |                                        | , uy                                   |                   | 9-08-2038                                |  |
|                                                                                                                 |                                        |                                        |                   |                                          |  |
| Polishing Plant — Investigation<br>mg/L)                                                                        |                                        | Emergen                                | cy Wet Season     |                                          |  |
| <i>.,</i>                                                                                                       |                                        | Appendix 5.9                           |                   | 5.9 - 08                                 |  |
| /GPP/                                                                                                           |                                        |                                        | maintenance-w.ssn |                                          |  |
|                                                                                                                 |                                        |                                        |                   |                                          |  |