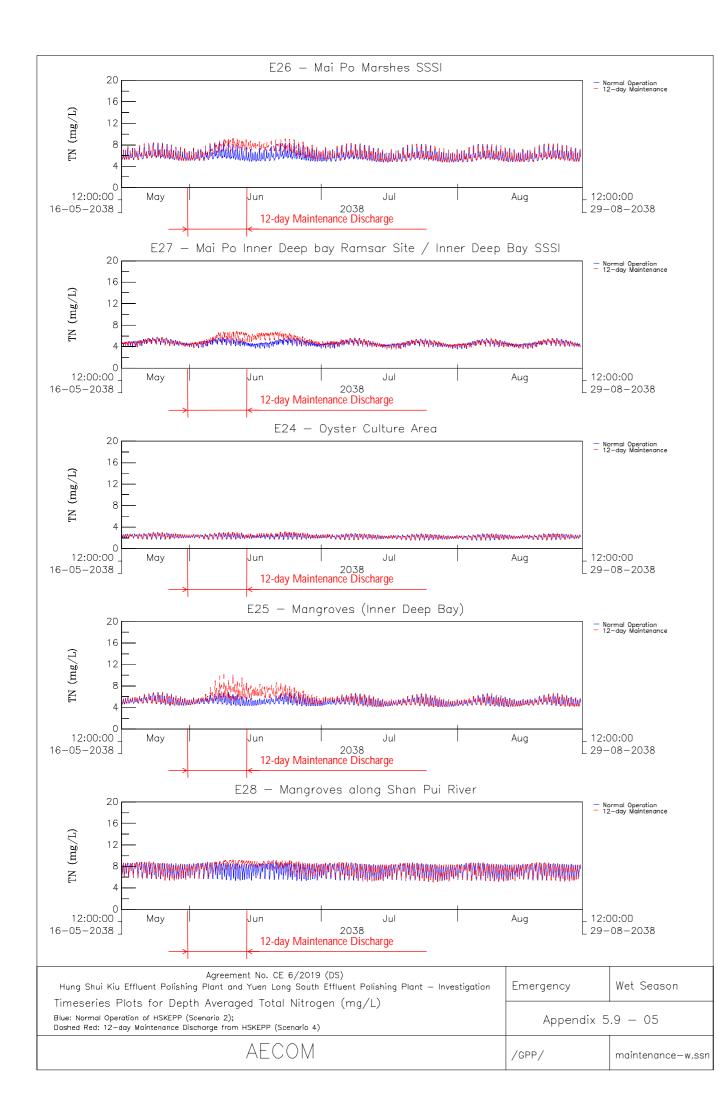

| Marshes SSSI                                                                                                    |                                        |                                        |                   |                                          |  |
|-----------------------------------------------------------------------------------------------------------------|----------------------------------------|----------------------------------------|-------------------|------------------------------------------|--|
|                                                                                                                 |                                        |                                        | -                 | Normal Operation<br>12-day Maintenance   |  |
|                                                                                                                 |                                        |                                        |                   |                                          |  |
| Muummanhhhhhhhh                                                                                                 | mmunun                                 | NAMMANA                                | NNNW              |                                          |  |
|                                                                                                                 |                                        |                                        |                   |                                          |  |
| Jul                                                                                                             |                                        | Aug                                    |                   | 2:00:00<br>9-08-2038                     |  |
| scharge                                                                                                         |                                        |                                        |                   |                                          |  |
| nsar Site / Inne                                                                                                | er Deep                                | Bay SSSI                               |                   | Normal Operation                         |  |
|                                                                                                                 |                                        |                                        | -                 | - Normal Operation<br>12-day Maintenance |  |
|                                                                                                                 |                                        |                                        |                   |                                          |  |
| haannoon ah hadaannoon ah hadaan ah hadaa | mmmmmmmmmmmmmmmmmmmmmmmmmmmmmmmmmmmmmm | uummehhhhh                             | łww.              |                                          |  |
| Jul                                                                                                             |                                        | Aug                                    |                   | 2:00:00                                  |  |
| scharge                                                                                                         |                                        |                                        | L 29              | 9–08–2038                                |  |
| Culture Area                                                                                                    |                                        |                                        |                   |                                          |  |
|                                                                                                                 |                                        |                                        |                   | Normal Operation<br>12-day Maintenance   |  |
|                                                                                                                 |                                        |                                        |                   |                                          |  |
|                                                                                                                 |                                        |                                        |                   |                                          |  |
| www.www.holdMywww.www.                                                                                          | where we are a second                  | answer the Marked and                  | MMMMM             |                                          |  |
| Jul                                                                                                             |                                        | Aug                                    |                   | 2:00:00<br>9-08-2038                     |  |
| scharge                                                                                                         |                                        |                                        | LZ                | 5 00 2000                                |  |
| (Inner Deep Bay                                                                                                 | )                                      |                                        |                   |                                          |  |
|                                                                                                                 |                                        |                                        | -                 | - Normal Operation<br>12—day Maintenance |  |
|                                                                                                                 |                                        |                                        |                   |                                          |  |
| HousewarenerMMMMMMMMM                                                                                           | mmann                                  | NMMMMMMMMMMMMMMMMMMMMMMMMMMMMMMMMMMMMM | N/N/WW            |                                          |  |
| Jul                                                                                                             | I Aug                                  |                                        |                   | _ 12:00:00                               |  |
| scharge                                                                                                         |                                        |                                        | L 29              | 9–08–2038                                |  |
| ong Shan Pui Ri                                                                                                 | ver                                    |                                        |                   |                                          |  |
|                                                                                                                 |                                        |                                        | =                 | Normal Operation<br>12-day Maintenance   |  |
|                                                                                                                 |                                        |                                        |                   |                                          |  |
|                                                                                                                 |                                        |                                        |                   |                                          |  |
| Jul                                                                                                             |                                        | Aug                                    | 13                | 2:00:00                                  |  |
| charge                                                                                                          |                                        | , uy                                   |                   | 9-08-2038                                |  |
|                                                                                                                 |                                        |                                        |                   |                                          |  |
| Polishing Plant — Investigation<br>mg/L)                                                                        |                                        | Emergen                                | cy Wet Season     |                                          |  |
| <i>.,</i>                                                                                                       |                                        | Appendix 5.9                           |                   | 5.9 - 08                                 |  |
| /GPP/                                                                                                           |                                        |                                        | maintenance-w.ssn |                                          |  |
|                                                                                                                 |                                        |                                        |                   |                                          |  |