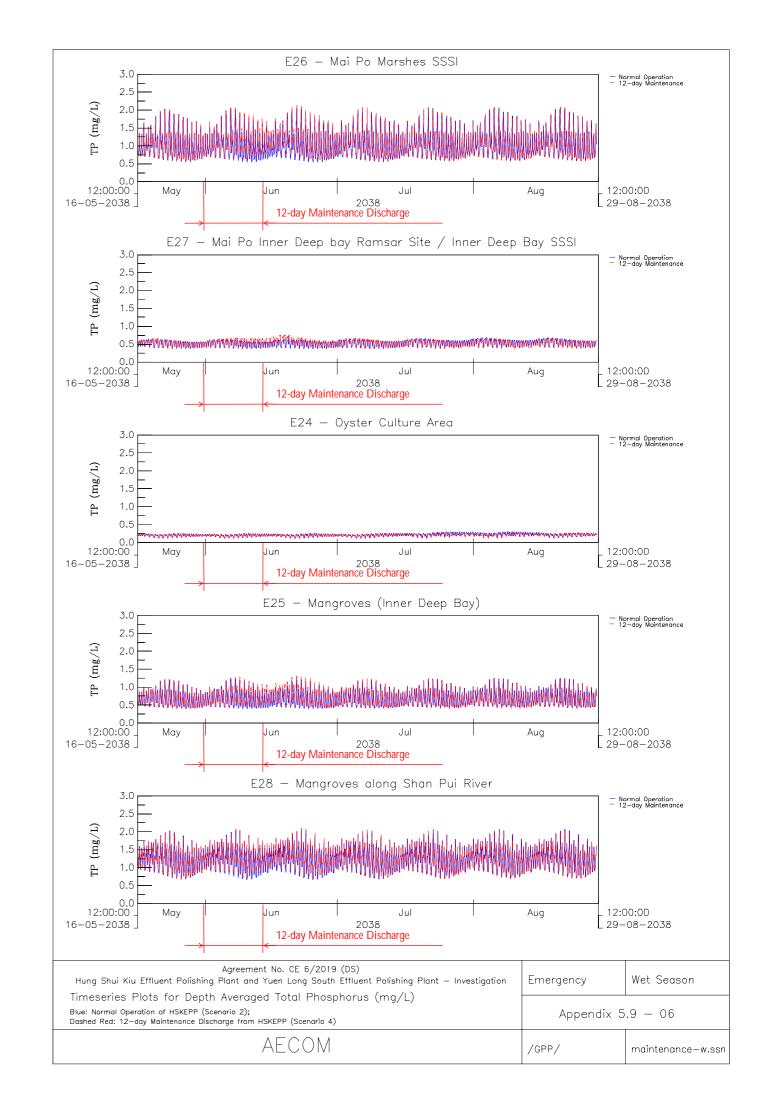

| Marshes SSSI                                                                                                    |                                        |                                        |                   |                                          |  |
|-----------------------------------------------------------------------------------------------------------------|----------------------------------------|----------------------------------------|-------------------|------------------------------------------|--|
|                                                                                                                 |                                        |                                        | -                 | Normal Operation<br>12-day Maintenance   |  |
|                                                                                                                 |                                        |                                        |                   |                                          |  |
| Muummanhhhhhhhh                                                                                                 | mmunun                                 | NAMMANA                                | NNNW              |                                          |  |
|                                                                                                                 |                                        |                                        |                   |                                          |  |
| Jul                                                                                                             |                                        | Aug                                    |                   | 2:00:00<br>9-08-2038                     |  |
| scharge                                                                                                         |                                        |                                        |                   |                                          |  |
| nsar Site / Inne                                                                                                | er Deep                                | Bay SSSI                               |                   | Normal Operation                         |  |
|                                                                                                                 |                                        |                                        | -                 | - Normal Operation<br>12-day Maintenance |  |
|                                                                                                                 |                                        |                                        |                   |                                          |  |
| haannoon ah hadaannoon ah hadaan ah hadaa | mmmmmmmmmmmmmmmmmmmmmmmmmmmmmmmmmmmmmm | uummehhhhh                             | łww.              |                                          |  |
| Jul                                                                                                             |                                        | Aug                                    |                   | 2:00:00                                  |  |
| scharge                                                                                                         |                                        |                                        | L 29              | 9–08–2038                                |  |
| Culture Area                                                                                                    |                                        |                                        |                   |                                          |  |
|                                                                                                                 |                                        |                                        |                   | Normal Operation<br>12-day Maintenance   |  |
|                                                                                                                 |                                        |                                        |                   |                                          |  |
|                                                                                                                 |                                        |                                        |                   |                                          |  |
| www.www.holdMywww.www.                                                                                          | where we are a second                  | answer the Marked and                  | MMMMM             |                                          |  |
| Jul                                                                                                             |                                        | Aug                                    |                   | 2:00:00<br>9-08-2038                     |  |
| scharge                                                                                                         |                                        |                                        | LZ                | 5 00 2000                                |  |
| (Inner Deep Bay                                                                                                 | )                                      |                                        |                   |                                          |  |
|                                                                                                                 |                                        |                                        | -                 | - Normal Operation<br>12—day Maintenance |  |
|                                                                                                                 |                                        |                                        |                   |                                          |  |
| HousewarenerMMMMMMMMM                                                                                           | mmann                                  | NMMMMMMMMMMMMMMMMMMMMMMMMMMMMMMMMMMMMM | N/N/WW            |                                          |  |
| Jul                                                                                                             | I Aug                                  |                                        |                   | _ 12:00:00                               |  |
| scharge                                                                                                         |                                        |                                        | L 29              | 9–08–2038                                |  |
| ong Shan Pui Ri                                                                                                 | ver                                    |                                        |                   |                                          |  |
|                                                                                                                 |                                        |                                        | =                 | Normal Operation<br>12-day Maintenance   |  |
|                                                                                                                 |                                        |                                        |                   |                                          |  |
|                                                                                                                 |                                        |                                        |                   |                                          |  |
| Jul                                                                                                             |                                        | Aug                                    | 13                | 2:00:00                                  |  |
| charge                                                                                                          |                                        | , uy                                   |                   | 9-08-2038                                |  |
|                                                                                                                 |                                        |                                        |                   |                                          |  |
| Polishing Plant — Investigation<br>mg/L)                                                                        |                                        | Emergen                                | cy Wet Season     |                                          |  |
| <i>.,</i>                                                                                                       |                                        | Appendix 5.9                           |                   | 5.9 - 08                                 |  |
| /GPP/                                                                                                           |                                        |                                        | maintenance-w.ssn |                                          |  |
|                                                                                                                 |                                        |                                        |                   |                                          |  |