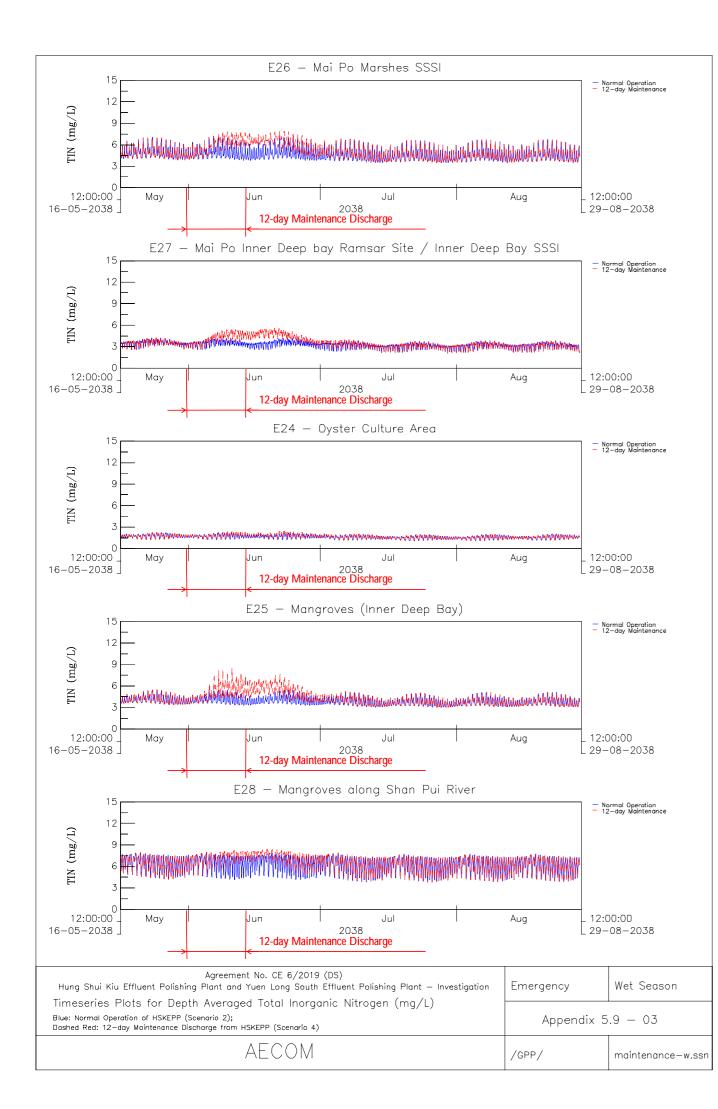

| Marshes SSSI                                                                                                    |                                        |                                        |                   |                                          |  |
|-----------------------------------------------------------------------------------------------------------------|----------------------------------------|----------------------------------------|-------------------|------------------------------------------|--|
|                                                                                                                 |                                        |                                        | -                 | Normal Operation<br>12-day Maintenance   |  |
|                                                                                                                 |                                        |                                        |                   |                                          |  |
| Muummanhhhhhhhh                                                                                                 | mmunun                                 | NAMMANA                                | NNNW              |                                          |  |
|                                                                                                                 |                                        |                                        |                   |                                          |  |
| Jul                                                                                                             |                                        | Aug                                    |                   | 2:00:00<br>9-08-2038                     |  |
| scharge                                                                                                         |                                        |                                        |                   |                                          |  |
| nsar Site / Inne                                                                                                | er Deep                                | Bay SSSI                               |                   | Normal Operation                         |  |
|                                                                                                                 |                                        |                                        | -                 | - Normal Operation<br>12-day Maintenance |  |
|                                                                                                                 |                                        |                                        |                   |                                          |  |
| haannoon ah hadaannoon ah hadaan ah hadaa | mmmmmmmmmmmmmmmmmmmmmmmmmmmmmmmmmmmmmm | uummehhhhh                             | łww.              |                                          |  |
| Jul                                                                                                             |                                        | Aug                                    |                   | 2:00:00                                  |  |
| scharge                                                                                                         |                                        |                                        | L 29              | 9–08–2038                                |  |
| Culture Area                                                                                                    |                                        |                                        |                   |                                          |  |
|                                                                                                                 |                                        |                                        |                   | Normal Operation<br>12-day Maintenance   |  |
|                                                                                                                 |                                        |                                        |                   |                                          |  |
|                                                                                                                 |                                        |                                        |                   |                                          |  |
| www.www.holdMywww.www.                                                                                          | where we are a second                  | answer the Marked and                  | MMMMM             |                                          |  |
| Jul                                                                                                             |                                        | Aug                                    |                   | 2:00:00<br>9-08-2038                     |  |
| scharge                                                                                                         |                                        |                                        | LZ                | 5 00 2000                                |  |
| (Inner Deep Bay                                                                                                 | )                                      |                                        |                   |                                          |  |
|                                                                                                                 |                                        |                                        | -                 | - Normal Operation<br>12—day Maintenance |  |
|                                                                                                                 |                                        |                                        |                   |                                          |  |
| HousewarenerMMMMMMMMM                                                                                           | mmann                                  | NMMMMMMMMMMMMMMMMMMMMMMMMMMMMMMMMMMMMM | N/N/WW            |                                          |  |
| Jul                                                                                                             | I Aug                                  |                                        |                   | _ 12:00:00                               |  |
| scharge                                                                                                         |                                        |                                        | L 29              | 9–08–2038                                |  |
| ong Shan Pui Ri                                                                                                 | ver                                    |                                        |                   |                                          |  |
|                                                                                                                 |                                        |                                        | =                 | Normal Operation<br>12-day Maintenance   |  |
|                                                                                                                 |                                        |                                        |                   |                                          |  |
|                                                                                                                 |                                        |                                        |                   |                                          |  |
| Jul                                                                                                             |                                        | Aug                                    | 13                | 2:00:00                                  |  |
| charge                                                                                                          |                                        | , uy                                   |                   | 9-08-2038                                |  |
|                                                                                                                 |                                        |                                        |                   |                                          |  |
| Polishing Plant — Investigation<br>mg/L)                                                                        |                                        | Emergen                                | cy Wet Season     |                                          |  |
| <i>.,</i>                                                                                                       |                                        | Appendix 5.9                           |                   | 5.9 - 08                                 |  |
| /GPP/                                                                                                           |                                        |                                        | maintenance-w.ssn |                                          |  |
|                                                                                                                 |                                        |                                        |                   |                                          |  |