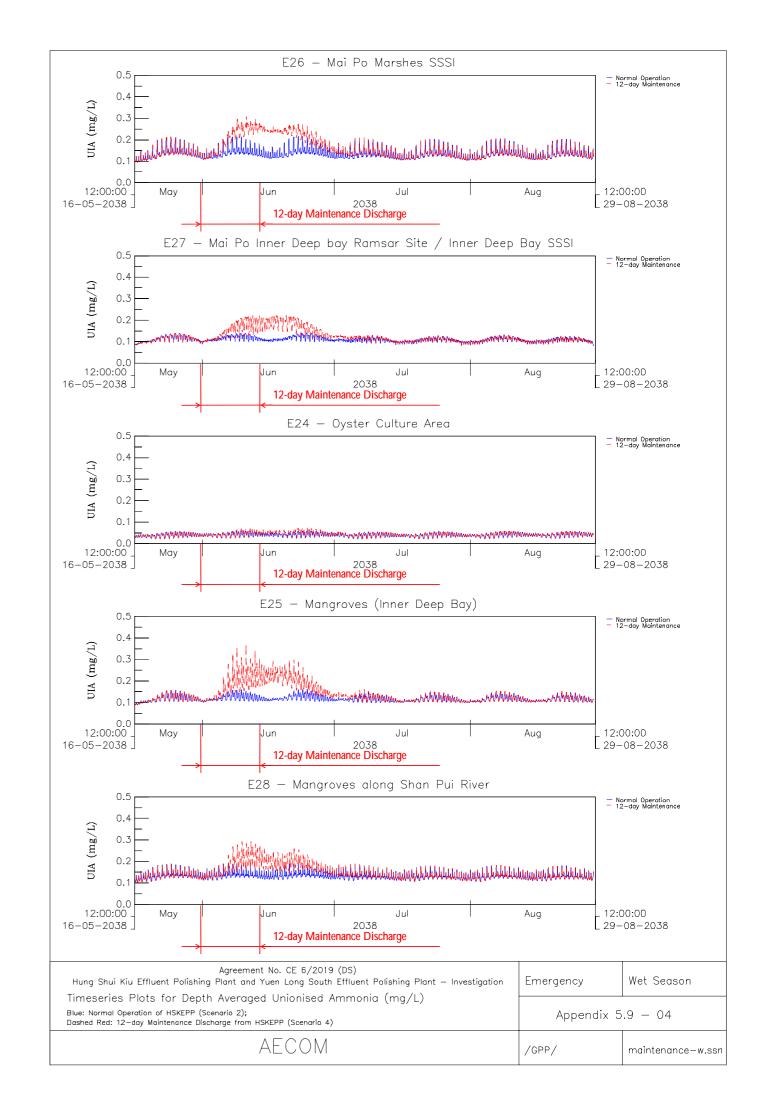

| Marshes SSSI                                                                                                    |                                        |                                        |                   |                                          |  |
|-----------------------------------------------------------------------------------------------------------------|----------------------------------------|----------------------------------------|-------------------|------------------------------------------|--|
|                                                                                                                 |                                        |                                        | -                 | Normal Operation<br>12-day Maintenance   |  |
|                                                                                                                 |                                        |                                        |                   |                                          |  |
| Muummanhhhhhhhh                                                                                                 | mmunun                                 | NAMMANA                                | NNNW              |                                          |  |
|                                                                                                                 |                                        |                                        |                   |                                          |  |
| Jul                                                                                                             |                                        | Aug                                    |                   | 2:00:00<br>9-08-2038                     |  |
| scharge                                                                                                         |                                        |                                        |                   |                                          |  |
| nsar Site / Inne                                                                                                | er Deep                                | Bay SSSI                               |                   | Normal Operation                         |  |
|                                                                                                                 |                                        |                                        | -                 | - Normal Operation<br>12-day Maintenance |  |
|                                                                                                                 |                                        |                                        |                   |                                          |  |
| haannoon ah hadaannoon ah hadaan ah hadaa | mmmmmmmmmmmmmmmmmmmmmmmmmmmmmmmmmmmmmm | uummehhhhh                             | łww.              |                                          |  |
| Jul                                                                                                             |                                        | Aug                                    |                   | 2:00:00                                  |  |
| scharge                                                                                                         |                                        |                                        | L 29              | 9–08–2038                                |  |
| Culture Area                                                                                                    |                                        |                                        |                   |                                          |  |
|                                                                                                                 |                                        |                                        |                   | Normal Operation<br>12-day Maintenance   |  |
|                                                                                                                 |                                        |                                        |                   |                                          |  |
|                                                                                                                 |                                        |                                        |                   |                                          |  |
| www.www.holdMywww.www.                                                                                          | where we are a second                  | answer the Marked and                  | MMMMM             |                                          |  |
| Jul                                                                                                             |                                        | Aug                                    |                   | 2:00:00<br>9-08-2038                     |  |
| scharge                                                                                                         |                                        |                                        | LZ                | 5 00 2000                                |  |
| (Inner Deep Bay                                                                                                 | )                                      |                                        |                   |                                          |  |
|                                                                                                                 |                                        |                                        | -                 | - Normal Operation<br>12—day Maintenance |  |
|                                                                                                                 |                                        |                                        |                   |                                          |  |
| HousewarenerMMMMMMMMM                                                                                           | mmann                                  | NMMMMMMMMMMMMMMMMMMMMMMMMMMMMMMMMMMMMM | N/N/WW            |                                          |  |
| Jul                                                                                                             | I Aug                                  |                                        |                   | _ 12:00:00                               |  |
| scharge                                                                                                         |                                        |                                        | L 29              | 9–08–2038                                |  |
| ong Shan Pui Ri                                                                                                 | ver                                    |                                        |                   |                                          |  |
|                                                                                                                 |                                        |                                        | =                 | Normal Operation<br>12-day Maintenance   |  |
|                                                                                                                 |                                        |                                        |                   |                                          |  |
|                                                                                                                 |                                        |                                        |                   |                                          |  |
| Jul                                                                                                             |                                        | Aug                                    | 13                | 2:00:00                                  |  |
| charge                                                                                                          |                                        | , uy                                   |                   | 9-08-2038                                |  |
|                                                                                                                 |                                        |                                        |                   |                                          |  |
| Polishing Plant — Investigation<br>mg/L)                                                                        |                                        | Emergen                                | cy Wet Season     |                                          |  |
| <i>.,</i>                                                                                                       |                                        | Appendix 5.9                           |                   | 5.9 - 08                                 |  |
| /GPP/                                                                                                           |                                        |                                        | maintenance-w.ssn |                                          |  |
|                                                                                                                 |                                        |                                        |                   |                                          |  |