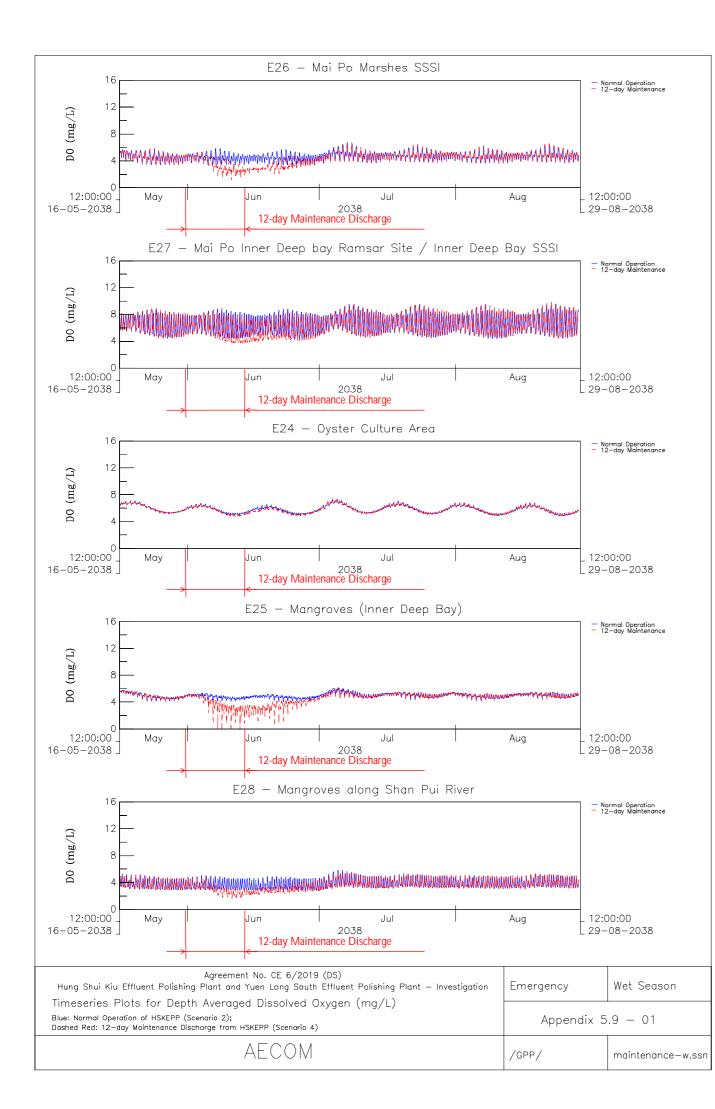

| Marshes SSSI                                                                                                    |                                        |                                        |                   |                                          |  |
|-----------------------------------------------------------------------------------------------------------------|----------------------------------------|----------------------------------------|-------------------|------------------------------------------|--|
|                                                                                                                 |                                        |                                        | -                 | Normal Operation<br>12-day Maintenance   |  |
|                                                                                                                 |                                        |                                        |                   |                                          |  |
| Muummanhhhhhhhh                                                                                                 | mmunun                                 | NAMMANA                                | NNNW              |                                          |  |
|                                                                                                                 |                                        |                                        |                   |                                          |  |
| Jul                                                                                                             |                                        | Aug                                    |                   | 2:00:00<br>9-08-2038                     |  |
| scharge                                                                                                         |                                        |                                        |                   |                                          |  |
| nsar Site / Inne                                                                                                | er Deep                                | Bay SSSI                               |                   | Normal Operation                         |  |
|                                                                                                                 |                                        |                                        | -                 | - Normal Operation<br>12-day Maintenance |  |
|                                                                                                                 |                                        |                                        |                   |                                          |  |
| haannoon ah hadaannoon ah hadaan ah hadaa | mmmmmmmmmmmmmmmmmmmmmmmmmmmmmmmmmmmmmm | uummehhhhh                             | łww.              |                                          |  |
| Jul                                                                                                             |                                        | Aug                                    |                   | 2:00:00                                  |  |
| scharge                                                                                                         |                                        |                                        | L 29              | 9–08–2038                                |  |
| Culture Area                                                                                                    |                                        |                                        |                   |                                          |  |
|                                                                                                                 |                                        |                                        |                   | Normal Operation<br>12-day Maintenance   |  |
|                                                                                                                 |                                        |                                        |                   |                                          |  |
|                                                                                                                 |                                        |                                        |                   |                                          |  |
| www.www.holdMywww.www.                                                                                          | where we are a second                  | answer the Marked and                  | MMMMM             |                                          |  |
| Jul                                                                                                             |                                        | Aug                                    |                   | 2:00:00<br>9-08-2038                     |  |
| scharge                                                                                                         |                                        |                                        | LZ                | 5 00 2000                                |  |
| (Inner Deep Bay                                                                                                 | )                                      |                                        |                   |                                          |  |
|                                                                                                                 |                                        |                                        | -                 | - Normal Operation<br>12—day Maintenance |  |
|                                                                                                                 |                                        |                                        |                   |                                          |  |
| HousewarenerMMMMMMMMM                                                                                           | mmann                                  | NMMMMMMMMMMMMMMMMMMMMMMMMMMMMMMMMMMMMM | N/N/WW            |                                          |  |
| Jul                                                                                                             | I Aug                                  |                                        |                   | _ 12:00:00                               |  |
| scharge                                                                                                         |                                        |                                        | L 29              | 9–08–2038                                |  |
| ong Shan Pui Ri                                                                                                 | ver                                    |                                        |                   |                                          |  |
|                                                                                                                 |                                        |                                        | =                 | Normal Operation<br>12-day Maintenance   |  |
|                                                                                                                 |                                        |                                        |                   |                                          |  |
|                                                                                                                 |                                        |                                        |                   |                                          |  |
| Jul                                                                                                             |                                        | Aug                                    | 13                | 2:00:00                                  |  |
| charge                                                                                                          |                                        | , uy                                   |                   | 9-08-2038                                |  |
|                                                                                                                 |                                        |                                        |                   |                                          |  |
| Polishing Plant — Investigation<br>mg/L)                                                                        |                                        | Emergen                                | cy Wet Season     |                                          |  |
| <i>.,</i>                                                                                                       |                                        | Appendix 5.9                           |                   | 5.9 - 08                                 |  |
| /GPP/                                                                                                           |                                        |                                        | maintenance-w.ssn |                                          |  |
|                                                                                                                 |                                        |                                        |                   |                                          |  |