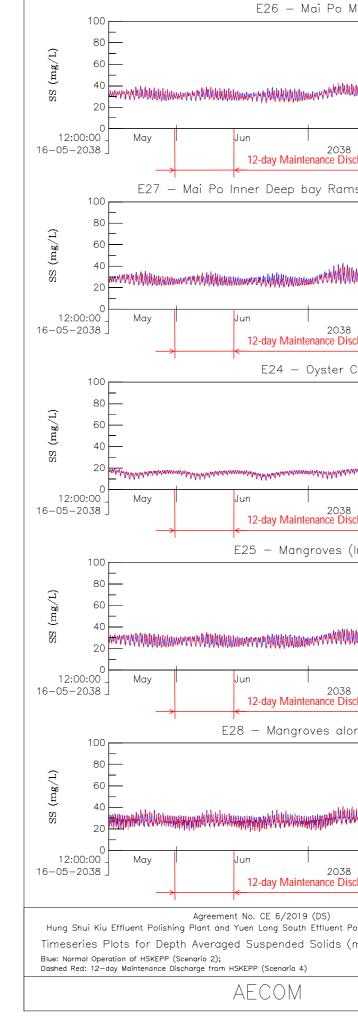

| Marshes SSSI                                                                                                    |                                        |                                        |                   |                                          |  |
|-----------------------------------------------------------------------------------------------------------------|----------------------------------------|----------------------------------------|-------------------|------------------------------------------|--|
|                                                                                                                 |                                        |                                        | -                 | Normal Operation<br>12-day Maintenance   |  |
|                                                                                                                 |                                        |                                        |                   |                                          |  |
| Muummanhhhhhhhh                                                                                                 | mmunun                                 | NAMMANA                                | NNNW              |                                          |  |
|                                                                                                                 |                                        |                                        |                   |                                          |  |
| Jul                                                                                                             |                                        | Aug                                    |                   | 2:00:00<br>9-08-2038                     |  |
| scharge                                                                                                         |                                        |                                        |                   |                                          |  |
| nsar Site / Inne                                                                                                | er Deep                                | Bay SSSI                               |                   | Normal Operation                         |  |
|                                                                                                                 |                                        |                                        | -                 | - Normal Operation<br>12-day Maintenance |  |
|                                                                                                                 |                                        |                                        |                   |                                          |  |
| haannoon ah hadaannoon ah hadaan ah hadaa | mmmmmmmmmmmmmmmmmmmmmmmmmmmmmmmmmmmmmm | uummehhhhh                             | łww.              |                                          |  |
| Jul                                                                                                             |                                        | Aug                                    |                   | 2:00:00                                  |  |
| scharge                                                                                                         |                                        |                                        | L 29              | 9–08–2038                                |  |
| Culture Area                                                                                                    |                                        |                                        |                   |                                          |  |
|                                                                                                                 |                                        |                                        |                   | Normal Operation<br>12-day Maintenance   |  |
|                                                                                                                 |                                        |                                        |                   |                                          |  |
|                                                                                                                 |                                        |                                        |                   |                                          |  |
| www.www.holdMywww.www.                                                                                          | where we are a second                  | answer the Marked and                  | MMMMM             |                                          |  |
| Jul                                                                                                             |                                        | Aug                                    |                   | 2:00:00<br>9-08-2038                     |  |
| scharge                                                                                                         |                                        |                                        | LZ                | 5 00 2000                                |  |
| (Inner Deep Bay                                                                                                 | )                                      |                                        |                   |                                          |  |
|                                                                                                                 |                                        |                                        | -                 | - Normal Operation<br>12—day Maintenance |  |
|                                                                                                                 |                                        |                                        |                   |                                          |  |
| HousewarenerMMMMMMMMM                                                                                           | mmann                                  | NMMMMMMMMMMMMMMMMMMMMMMMMMMMMMMMMMMMMM | N/N/WW            |                                          |  |
| Jul                                                                                                             | I Aug                                  |                                        |                   | _ 12:00:00                               |  |
| scharge                                                                                                         |                                        |                                        | L 29              | 9–08–2038                                |  |
| ong Shan Pui Ri                                                                                                 | ver                                    |                                        |                   |                                          |  |
|                                                                                                                 |                                        |                                        | =                 | Normal Operation<br>12-day Maintenance   |  |
|                                                                                                                 |                                        |                                        |                   |                                          |  |
|                                                                                                                 |                                        |                                        |                   |                                          |  |
| Jul                                                                                                             |                                        | Aug                                    | 13                | 2:00:00                                  |  |
| charge                                                                                                          |                                        | , uy                                   |                   | 9-08-2038                                |  |
|                                                                                                                 |                                        |                                        |                   |                                          |  |
| Polishing Plant — Investigation<br>mg/L)                                                                        |                                        | Emergen                                | cy Wet Season     |                                          |  |
| <i>.,</i>                                                                                                       |                                        | Appendix 5.9                           |                   | 5.9 - 08                                 |  |
| /GPP/                                                                                                           |                                        |                                        | maintenance-w.ssn |                                          |  |
|                                                                                                                 |                                        |                                        |                   |                                          |  |