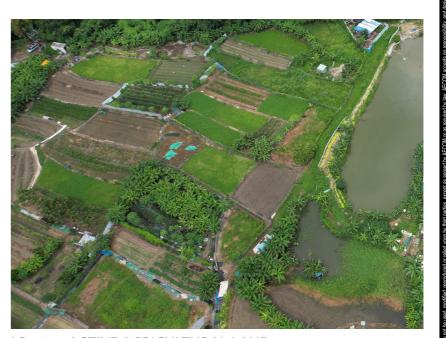

LR-4.2 LANDSCAPE AREAS IN OPEN STORAGE/RURAL BUILT AREA

LR-4.3 LANDSCAPE AREAS NEAR LING TO TSZ

LR-4.4 MIXED WOODLAND/ PLANTATION

LR-4.5 LANDSCAPE AREA IN SAN WAI STP

LR-5.1 ORCHARD

LR-5.2 ACTIVE AGRICULTURAL LAND

LANDSCAPE RESOURCE PHOTOS (SHEET 2)

SHEET NUMBER 圖紙編號

60631936/EIA/HSKEPP/FIGURE 9.4.1