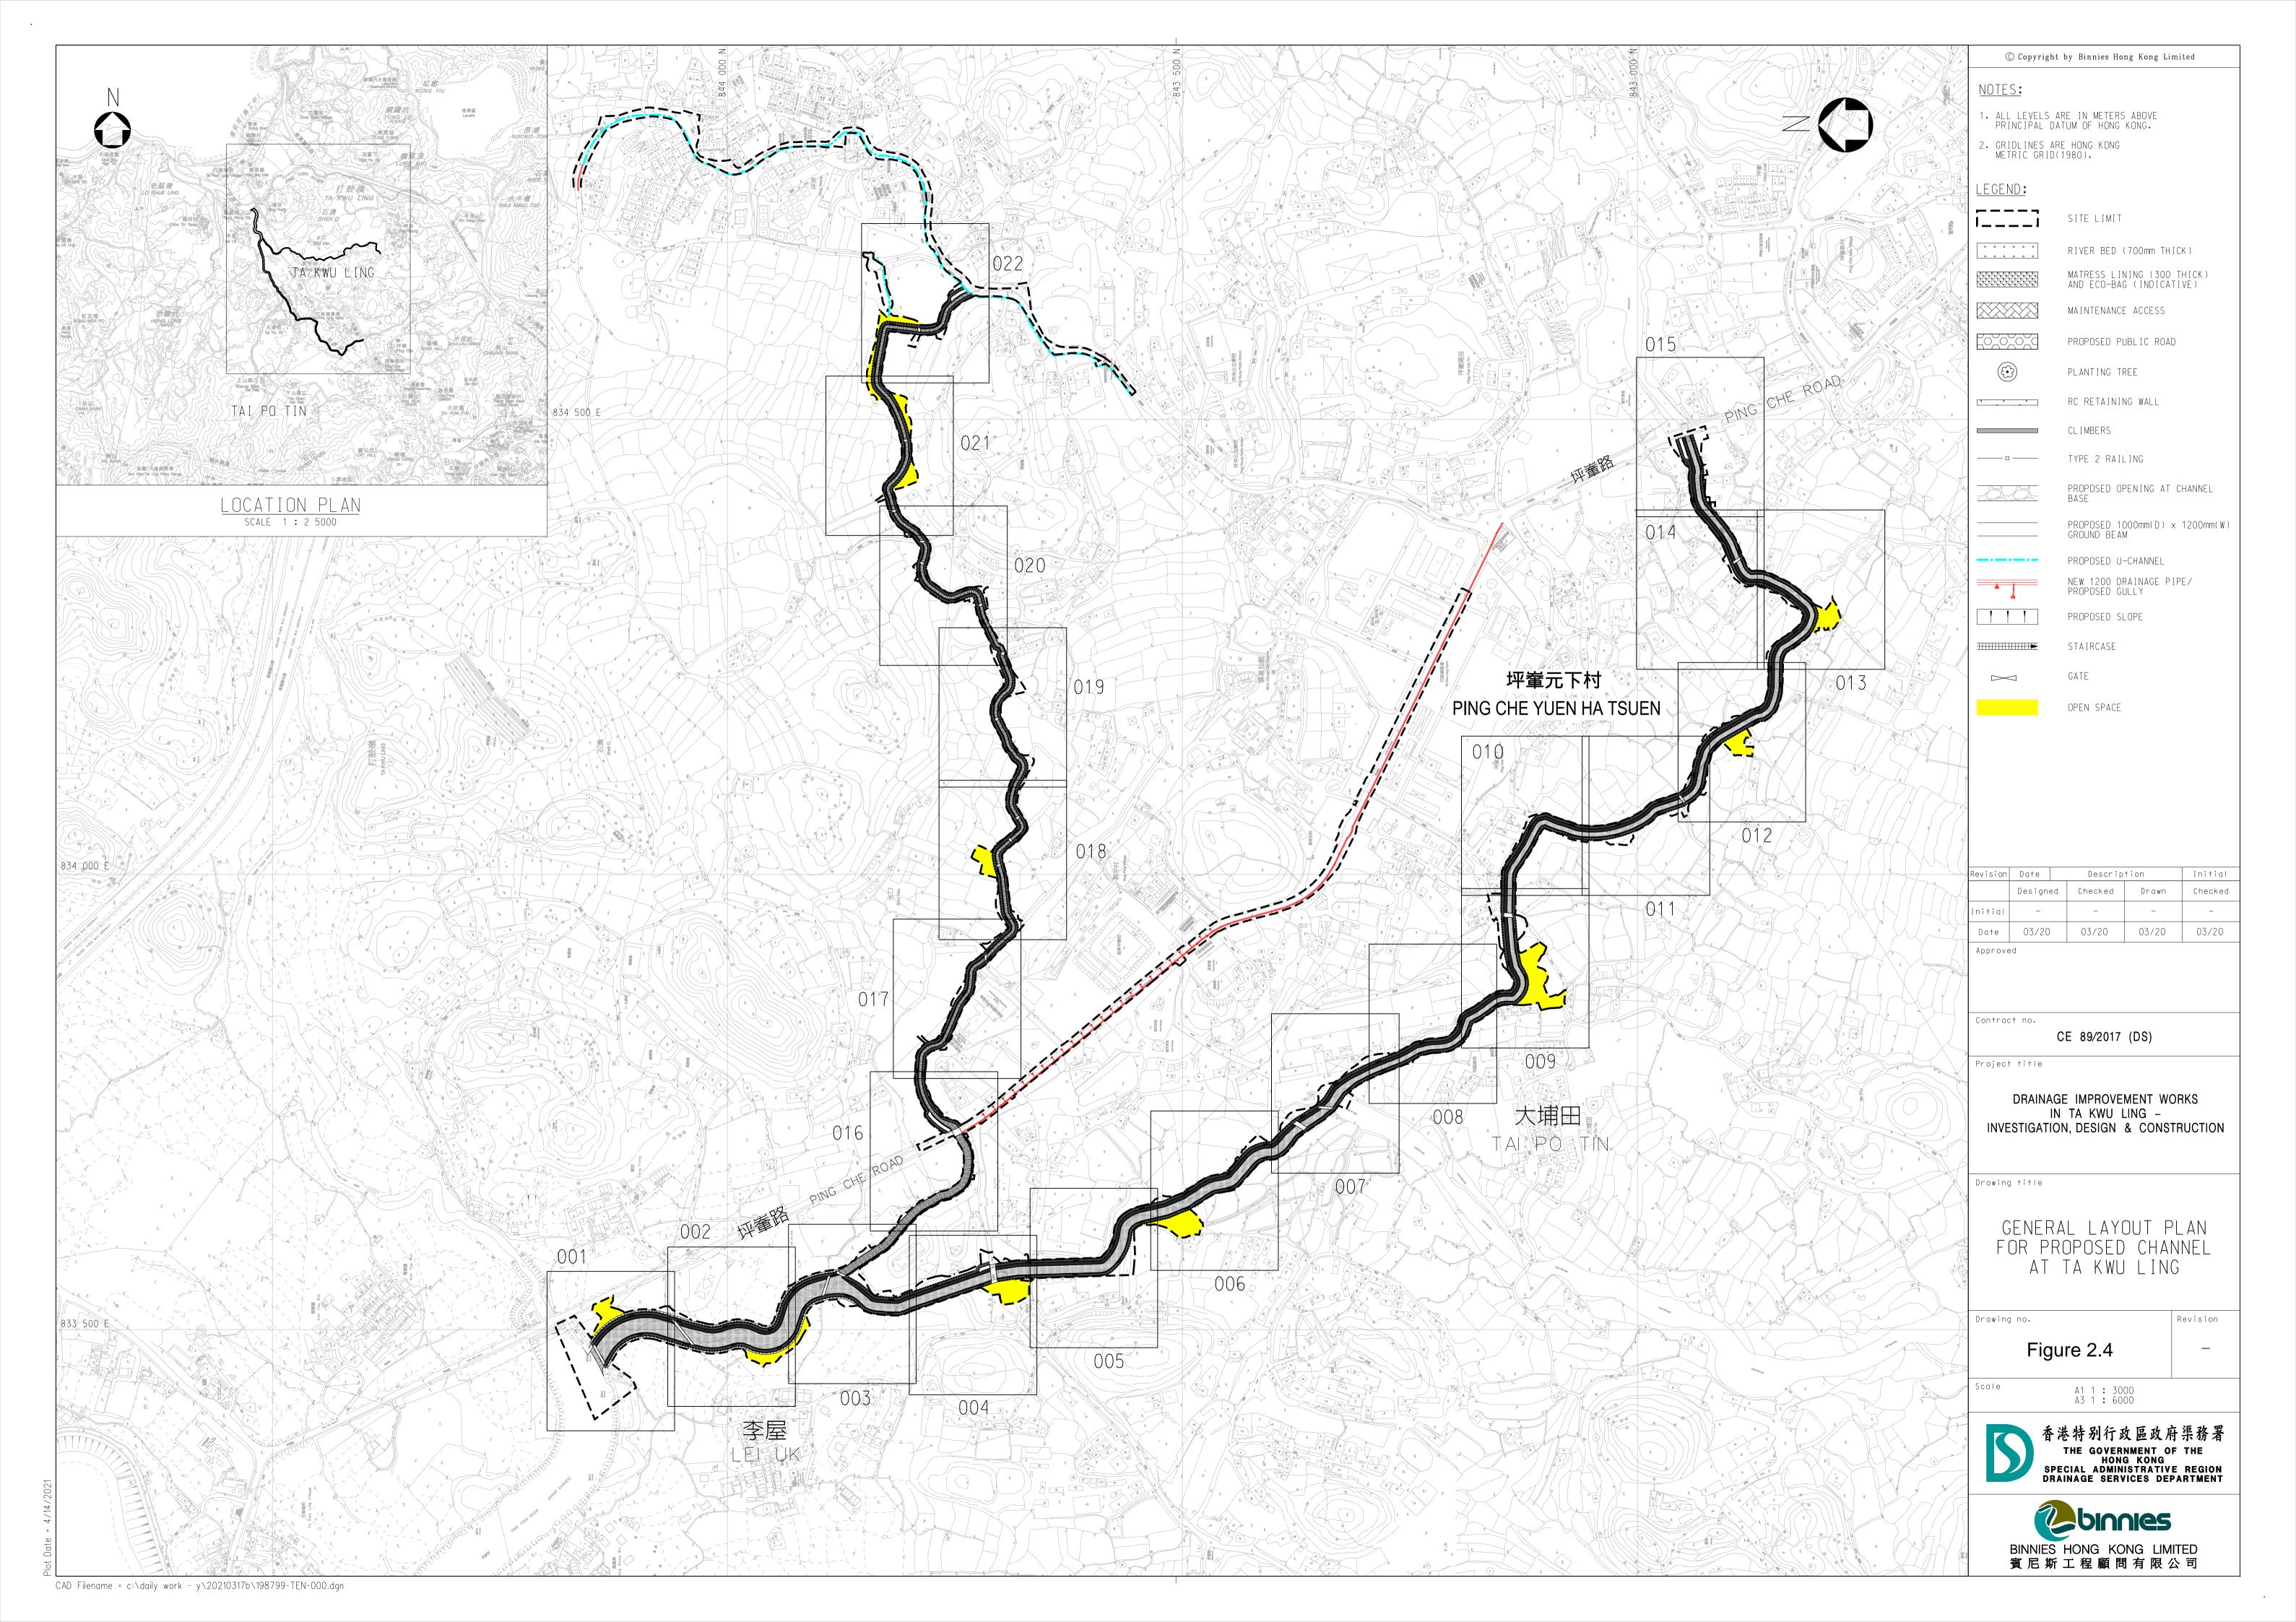

CE 89/2017 (DS)

Project title

DRAINAGE IMPROVEMENT WORKS
IN TA KWU LING –
INVESTIGATION, DESIGN & CONSTRUCTION

Drawing title

Typical Sectional View of Proposed Drainage Channel TKL05 (Sheet 1 of 2)

Revision

Figure 2.6

J

scale

Drawing no.

香港特别行政區政府渠務署
THE GOVERNMENT OF THE
HONG KONG
SPECIAL ADMINISTRATIVE REGION
DRAINAGE SERVICES DEPARTMENT

N.T.S.

SECTION 4

© Copyright by Black & Veatch Hong Kong Limited