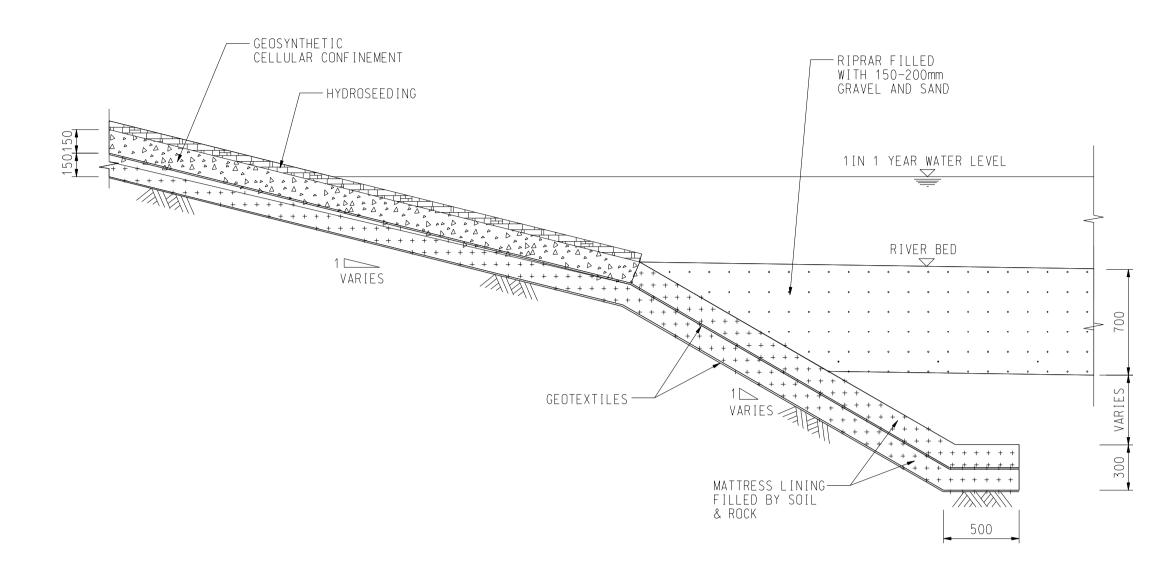

Copyright by Black & Veatch Hong Kong Limited

1. THIS DRAWING SHOULD BE READ IN CONJUNCTION WITH DRAWING NO.

LEGEND:

700mm THICK RIVER BED 2 LAYERS OF GRADE 150-250 (MAX.) RIP RAP MAX. FILLED WITH SAND AND GRAVEL

+ + + + + + + + + 300mm THICK MATTRESS LINING

HYDROSEEDING

GEOSYNTHETIC CELLULAR CONFINEMENT

ROCK ROAD (DETAILS REFER TO DWG NO.)

Revision Date Description Initial Designed Checked Drawn Checked Date 05/20 05/20 05/20 05/20

Contract no.

CE 89/2017 (DS)

Project title

DRAINAGE IMPROVEMENT WORKS IN TA KWU LING -INVESTIGATION, DESIGN & CONSTRUCTION

Drawing title

Drawing no.

RIVER PARK PHASE 1 SECTIONS MISCELLANEOUS DETAILS

Revision Figure 2.8