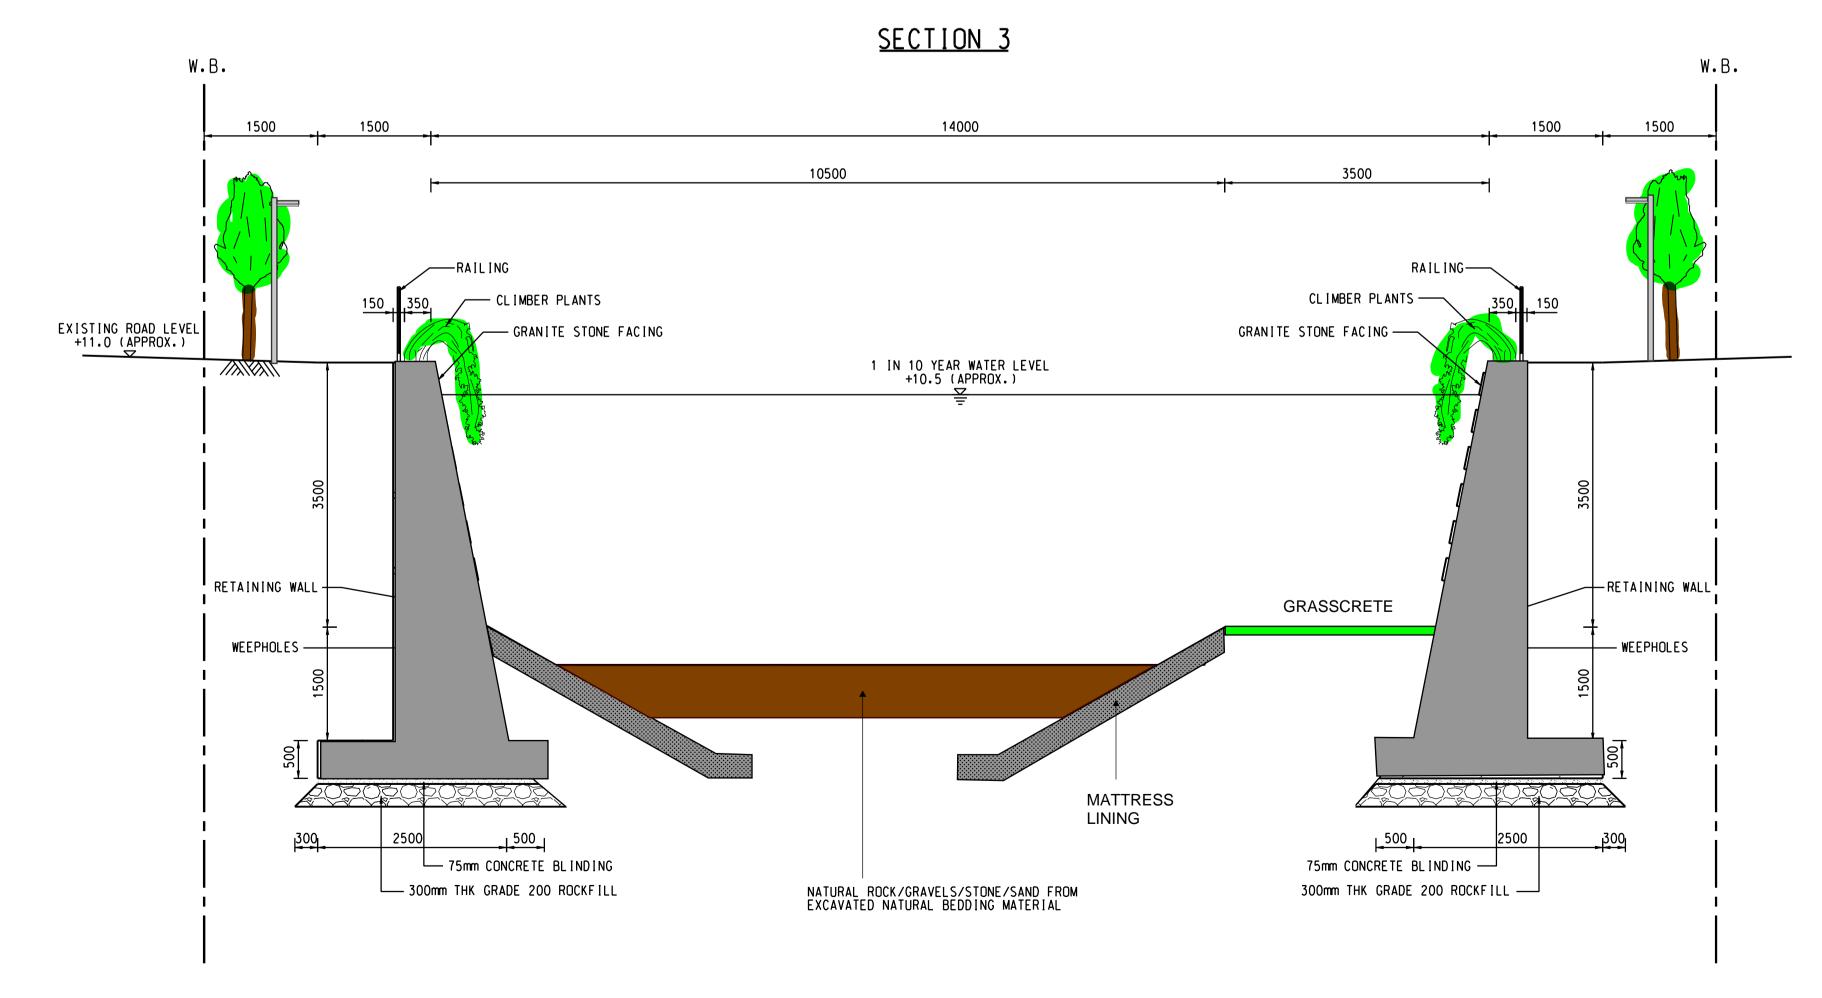

Drawing title

Typical Sectional View of Proposed Drainage Channel TKL05 (Sheet 2 of 2)

Drawing no.

Revision

Figure 2.7

N.T.S.

CAD Filename = Y:\Backup(Y)\Daily Work\20200923B\198799-B&V-DC-005.dgn

SCALE A1 1:25 A3 1:50