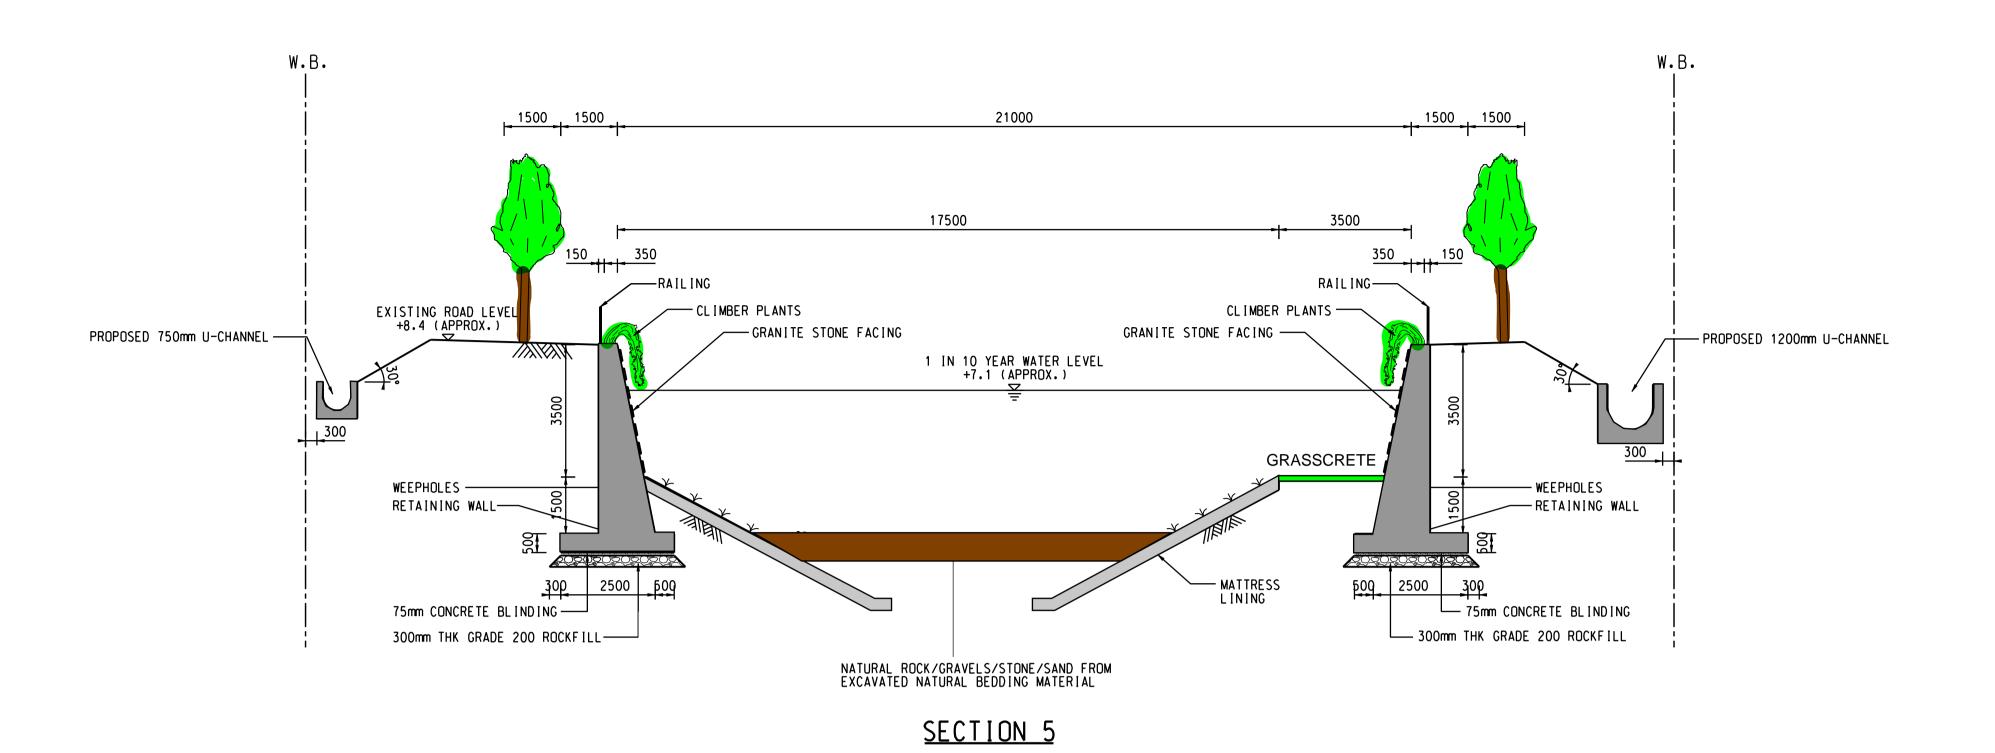

Figure 2.6

J

scale

Drawing no.

香港特别行政區政府渠務署
THE GOVERNMENT OF THE
HONG KONG
SPECIAL ADMINISTRATIVE REGION
DRAINAGE SERVICES DEPARTMENT

N.T.S.

SECTION 4

© Copyright by Black & Veatch Hong Kong Limited