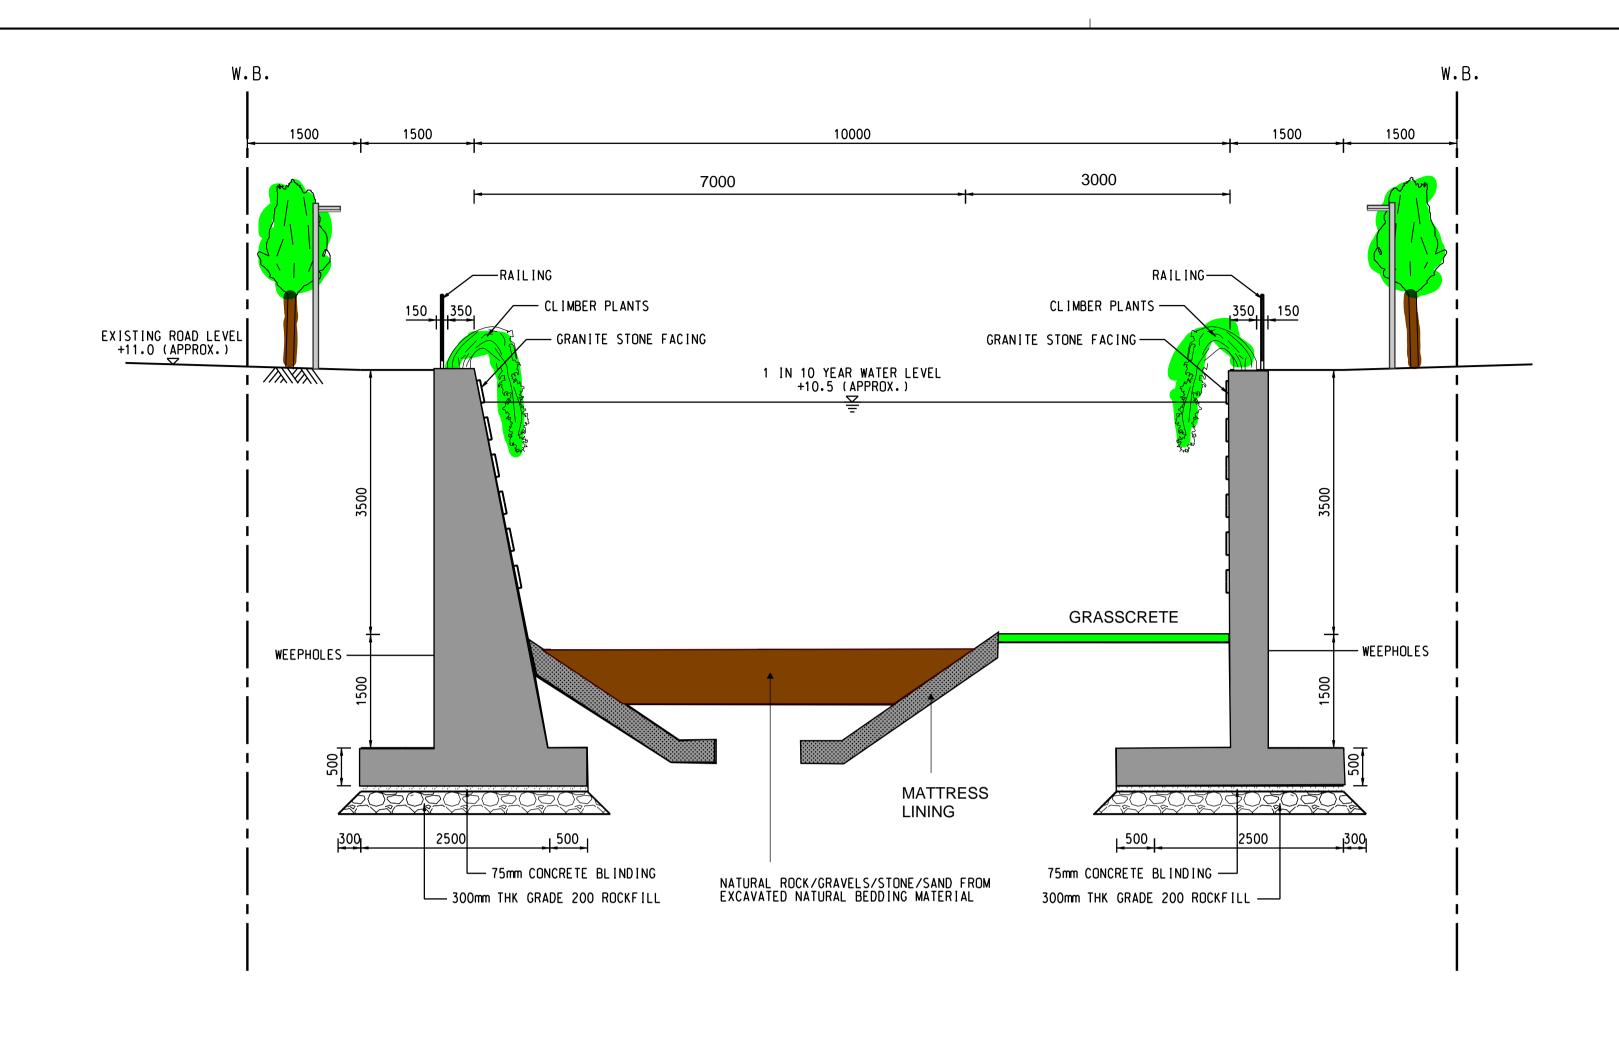

Drawing title

Typical Sectional View of Proposed Drainage Channel TKL05 (Sheet 2 of 2)

Drawing no.

Revision

Figure 2.7

N.T.S.

CAD Filename = Y:\Backup(Y)\Daily Work\20200923B\198799-B&V-DC-005.dgn

SCALE A1 1:25 A3 1:50