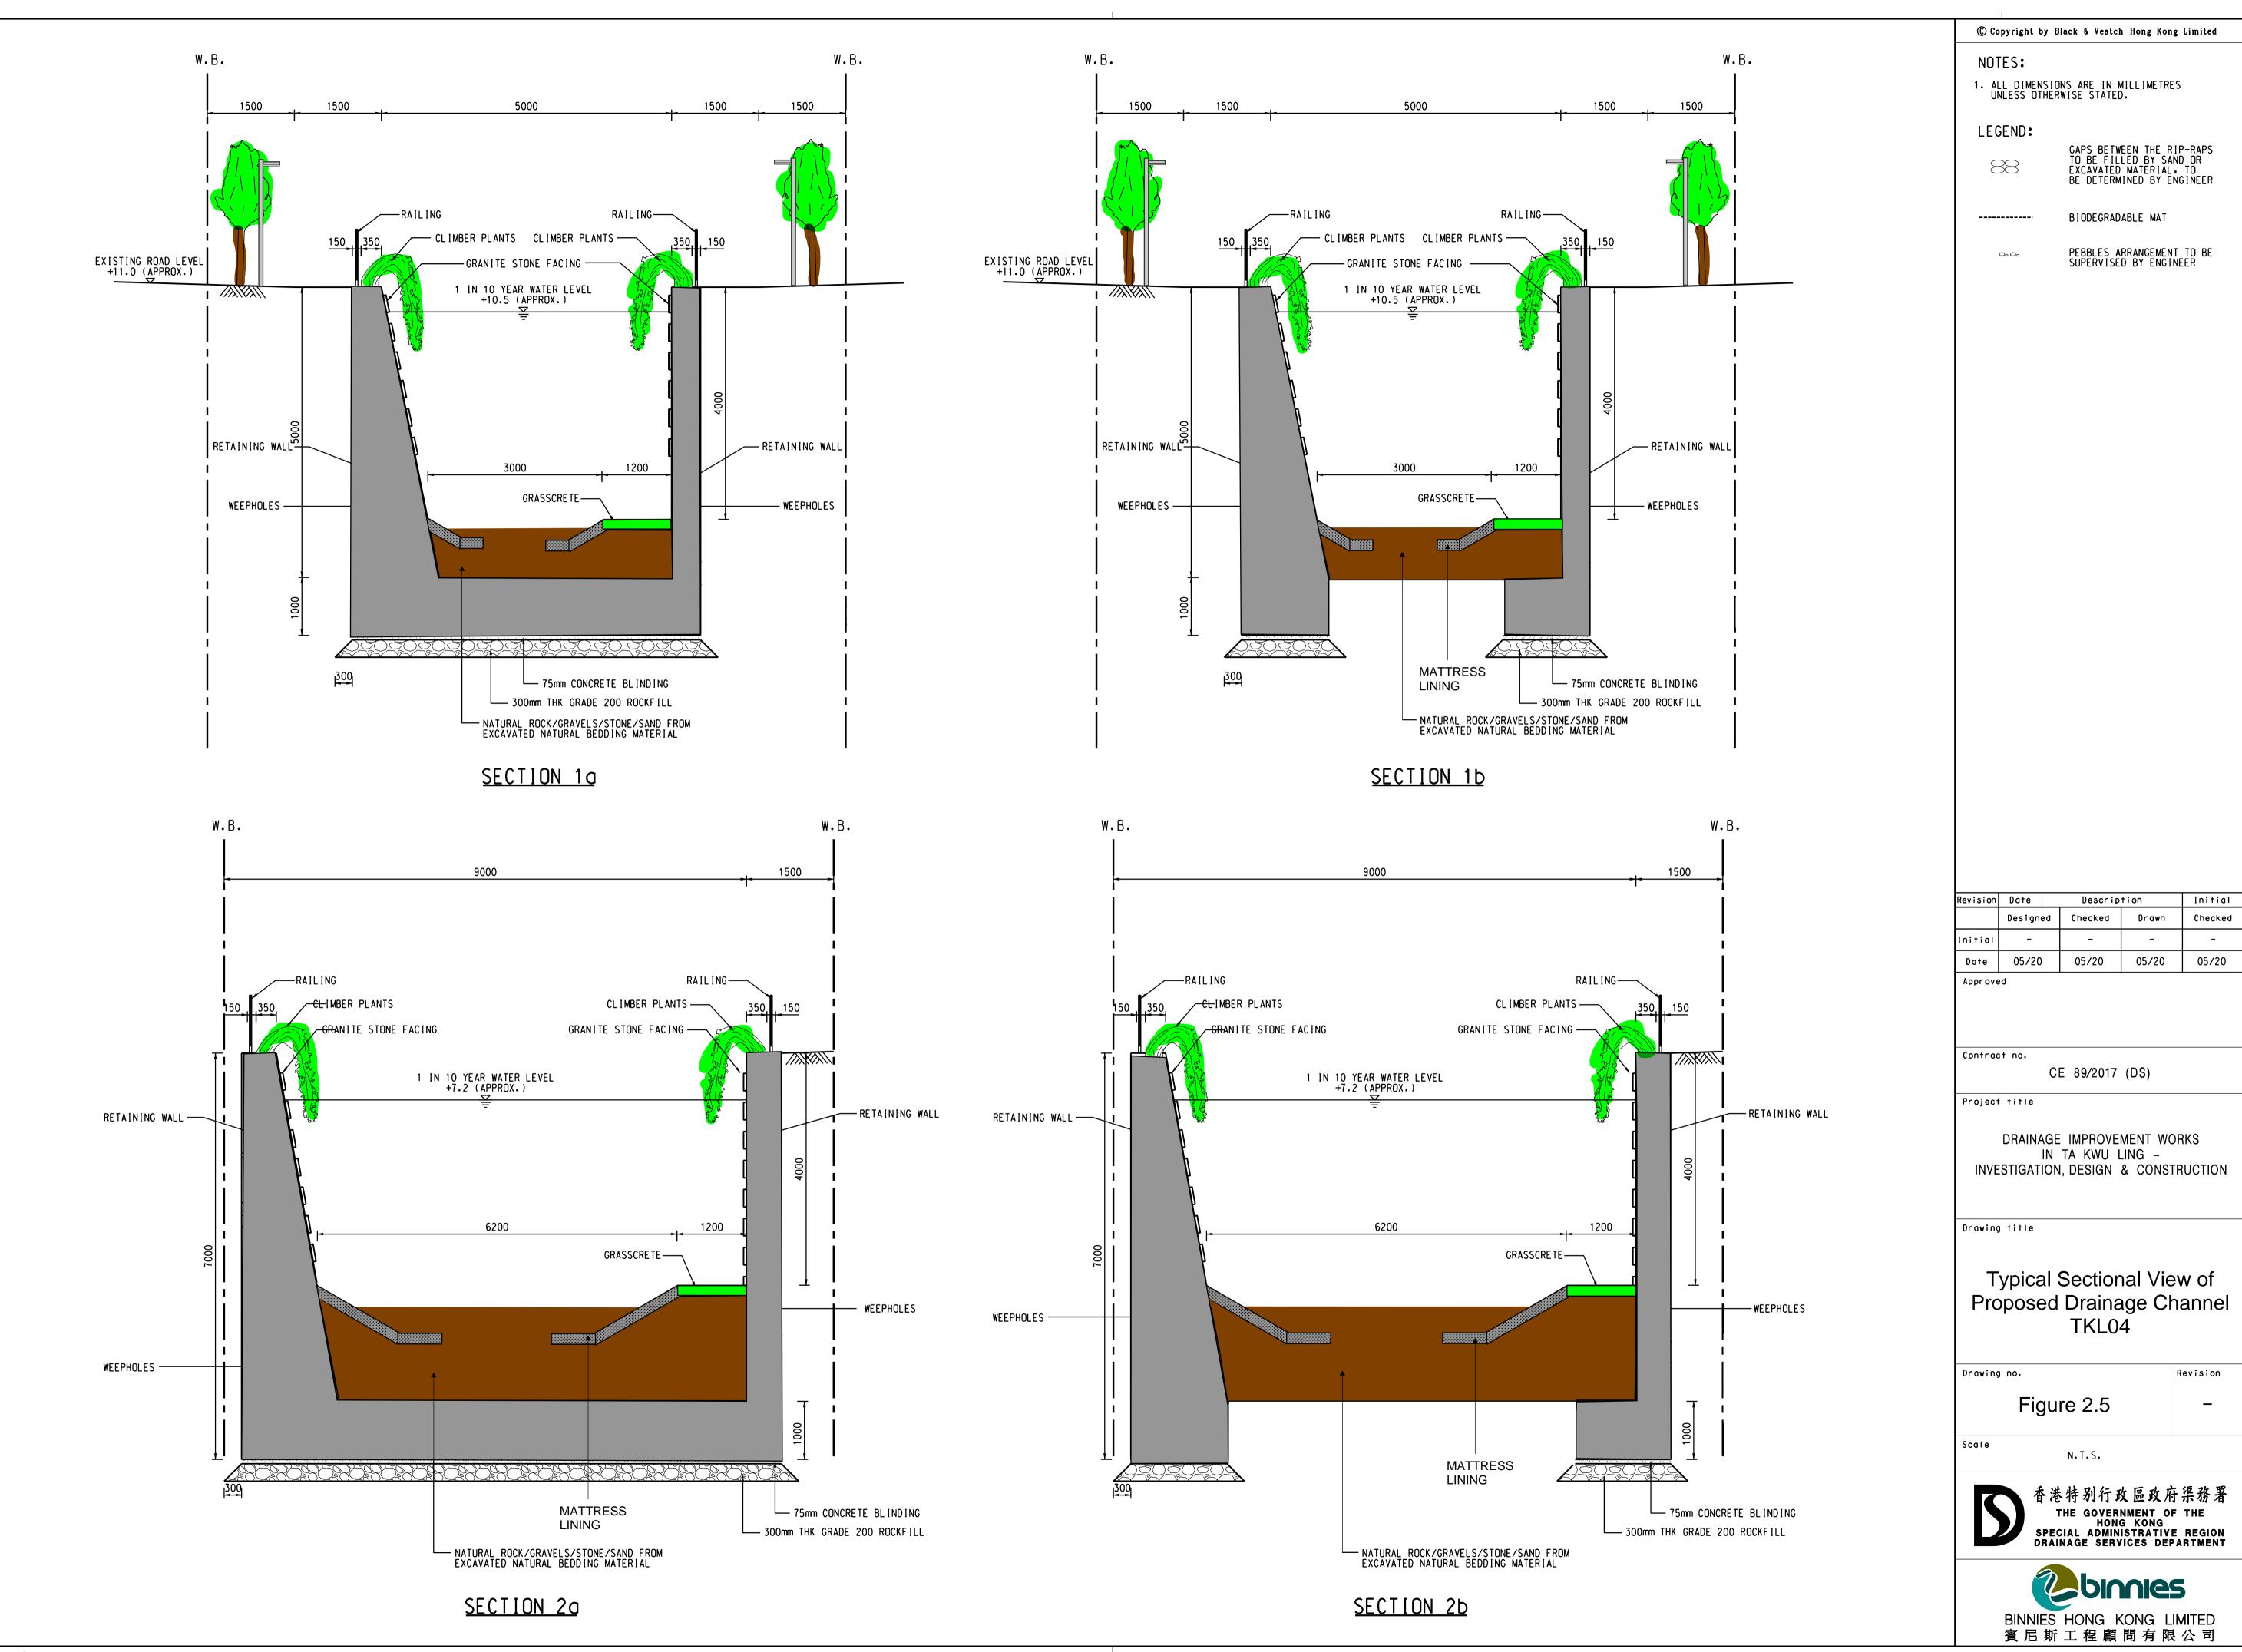

CE 89/2017 (DS)

Project title

DRAINAGE IMPROVEMENT WORKS
IN TA KWU LING –
INVESTIGATION, DESIGN & CONSTRUCTION

Drawing title

Typical Sectional View of Proposed Drainage Channel TKL05 (Sheet 1 of 2)

Revision

Figure 2.6

J

scale

Drawing no.

香港特别行政區政府渠務署
THE GOVERNMENT OF THE
HONG KONG
SPECIAL ADMINISTRATIVE REGION
DRAINAGE SERVICES DEPARTMENT

N.T.S.

SECTION 4

© Copyright by Black & Veatch Hong Kong Limited