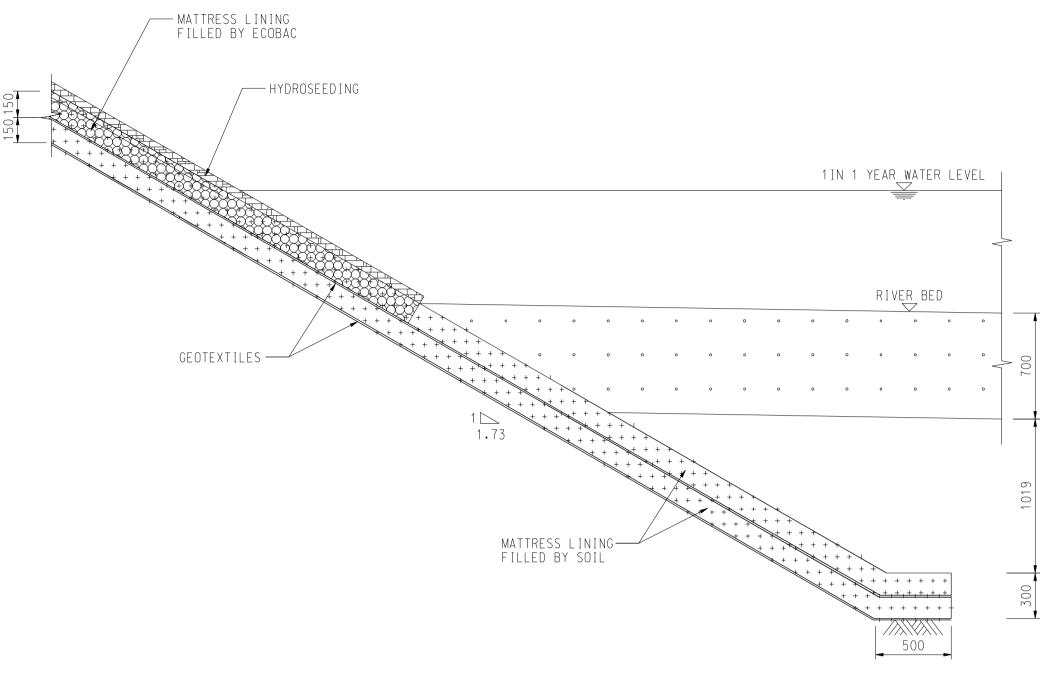

CAD Filename = Y:\Daily Work\20200903B\198799-B&V-DC-003.dgn

© Copyright by Black & Veatch Hong Kong Limited

NOTES

 ALL DIMENSIONS ARE IN MILLIMETRES UNLESS OTHERWISE STATED.

LEGEND:

88

GAPS BETWEEN THE RIP-RAPS TO BE FILLED BY SAND OR EXCAVATED MATERIAL, TO BE DETERMINED BY ENGINEER

BIODEGRADABLE MAT

0.00

PEBBLES ARRANGEMENT TO BE SUPERVISED BY ENGINEER

Revision Date Description Initial

Designed Checked Drawn Checked

Initial - - - 
Date 05/20 05/20 05/20 05/20

Approved

Contract no.

NOTES:

ALL DIMENSIONS ARE IN MILLIMETRES UNLESS OTHERWISE STATED.

LEGEND:

GAPS BETWEEN THE RIP-RAPS TO BE FILLED BY SAND OR EXCAVATED MATERIAL, TO BE DETERMINED BY ENGINEER

BIODEGRADABLE MAT

PEBBLES ARRANGEMENT TO BE SUPERVISED BY ENGINEER

Drawing title

Typical Sectional View of Proposed Drainage Channel TKL05 (Sheet 2 of 2)

Drawing no.

Revision

Figure 2.7

N.T.S.

CAD Filename = Y:\Backup(Y)\Daily Work\20200923B\198799-B&V-DC-005.dgn

SCALE A1 1:25 A3 1:50