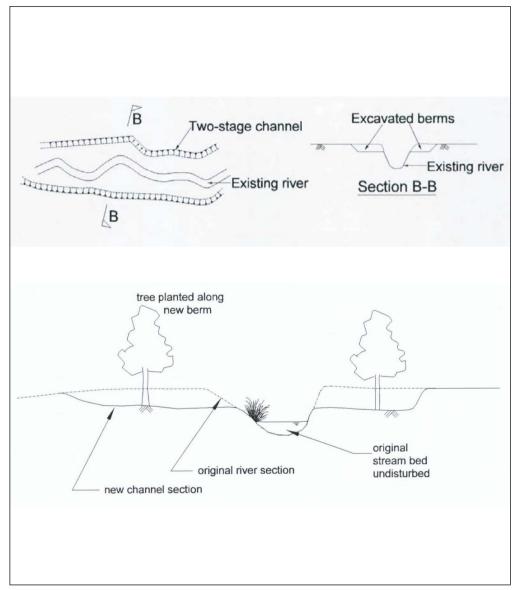

## Enlargement of channel by widening and deepening

Relief or by-pass channels

Figure 2.15a Schematic Diagram of Alternative Drainage Options

Two-stage (or multi-stage) channels