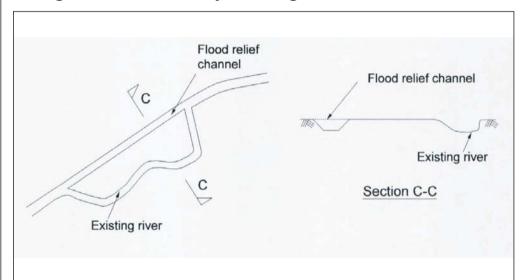

## Enlargement of channel by widening and deepening

Relief or by-pass channels

Figure 2.15a Schematic Diagram of Alternative Drainage Options

Two-stage (or multi-stage) channels