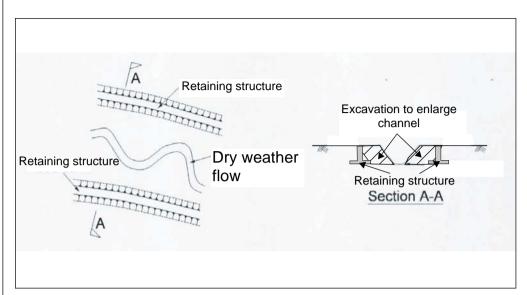

## Enlargement of channel by widening and deepening

Relief or by-pass channels

Figure 2.15a Schematic Diagram of Alternative Drainage Options

Two-stage (or multi-stage) channels