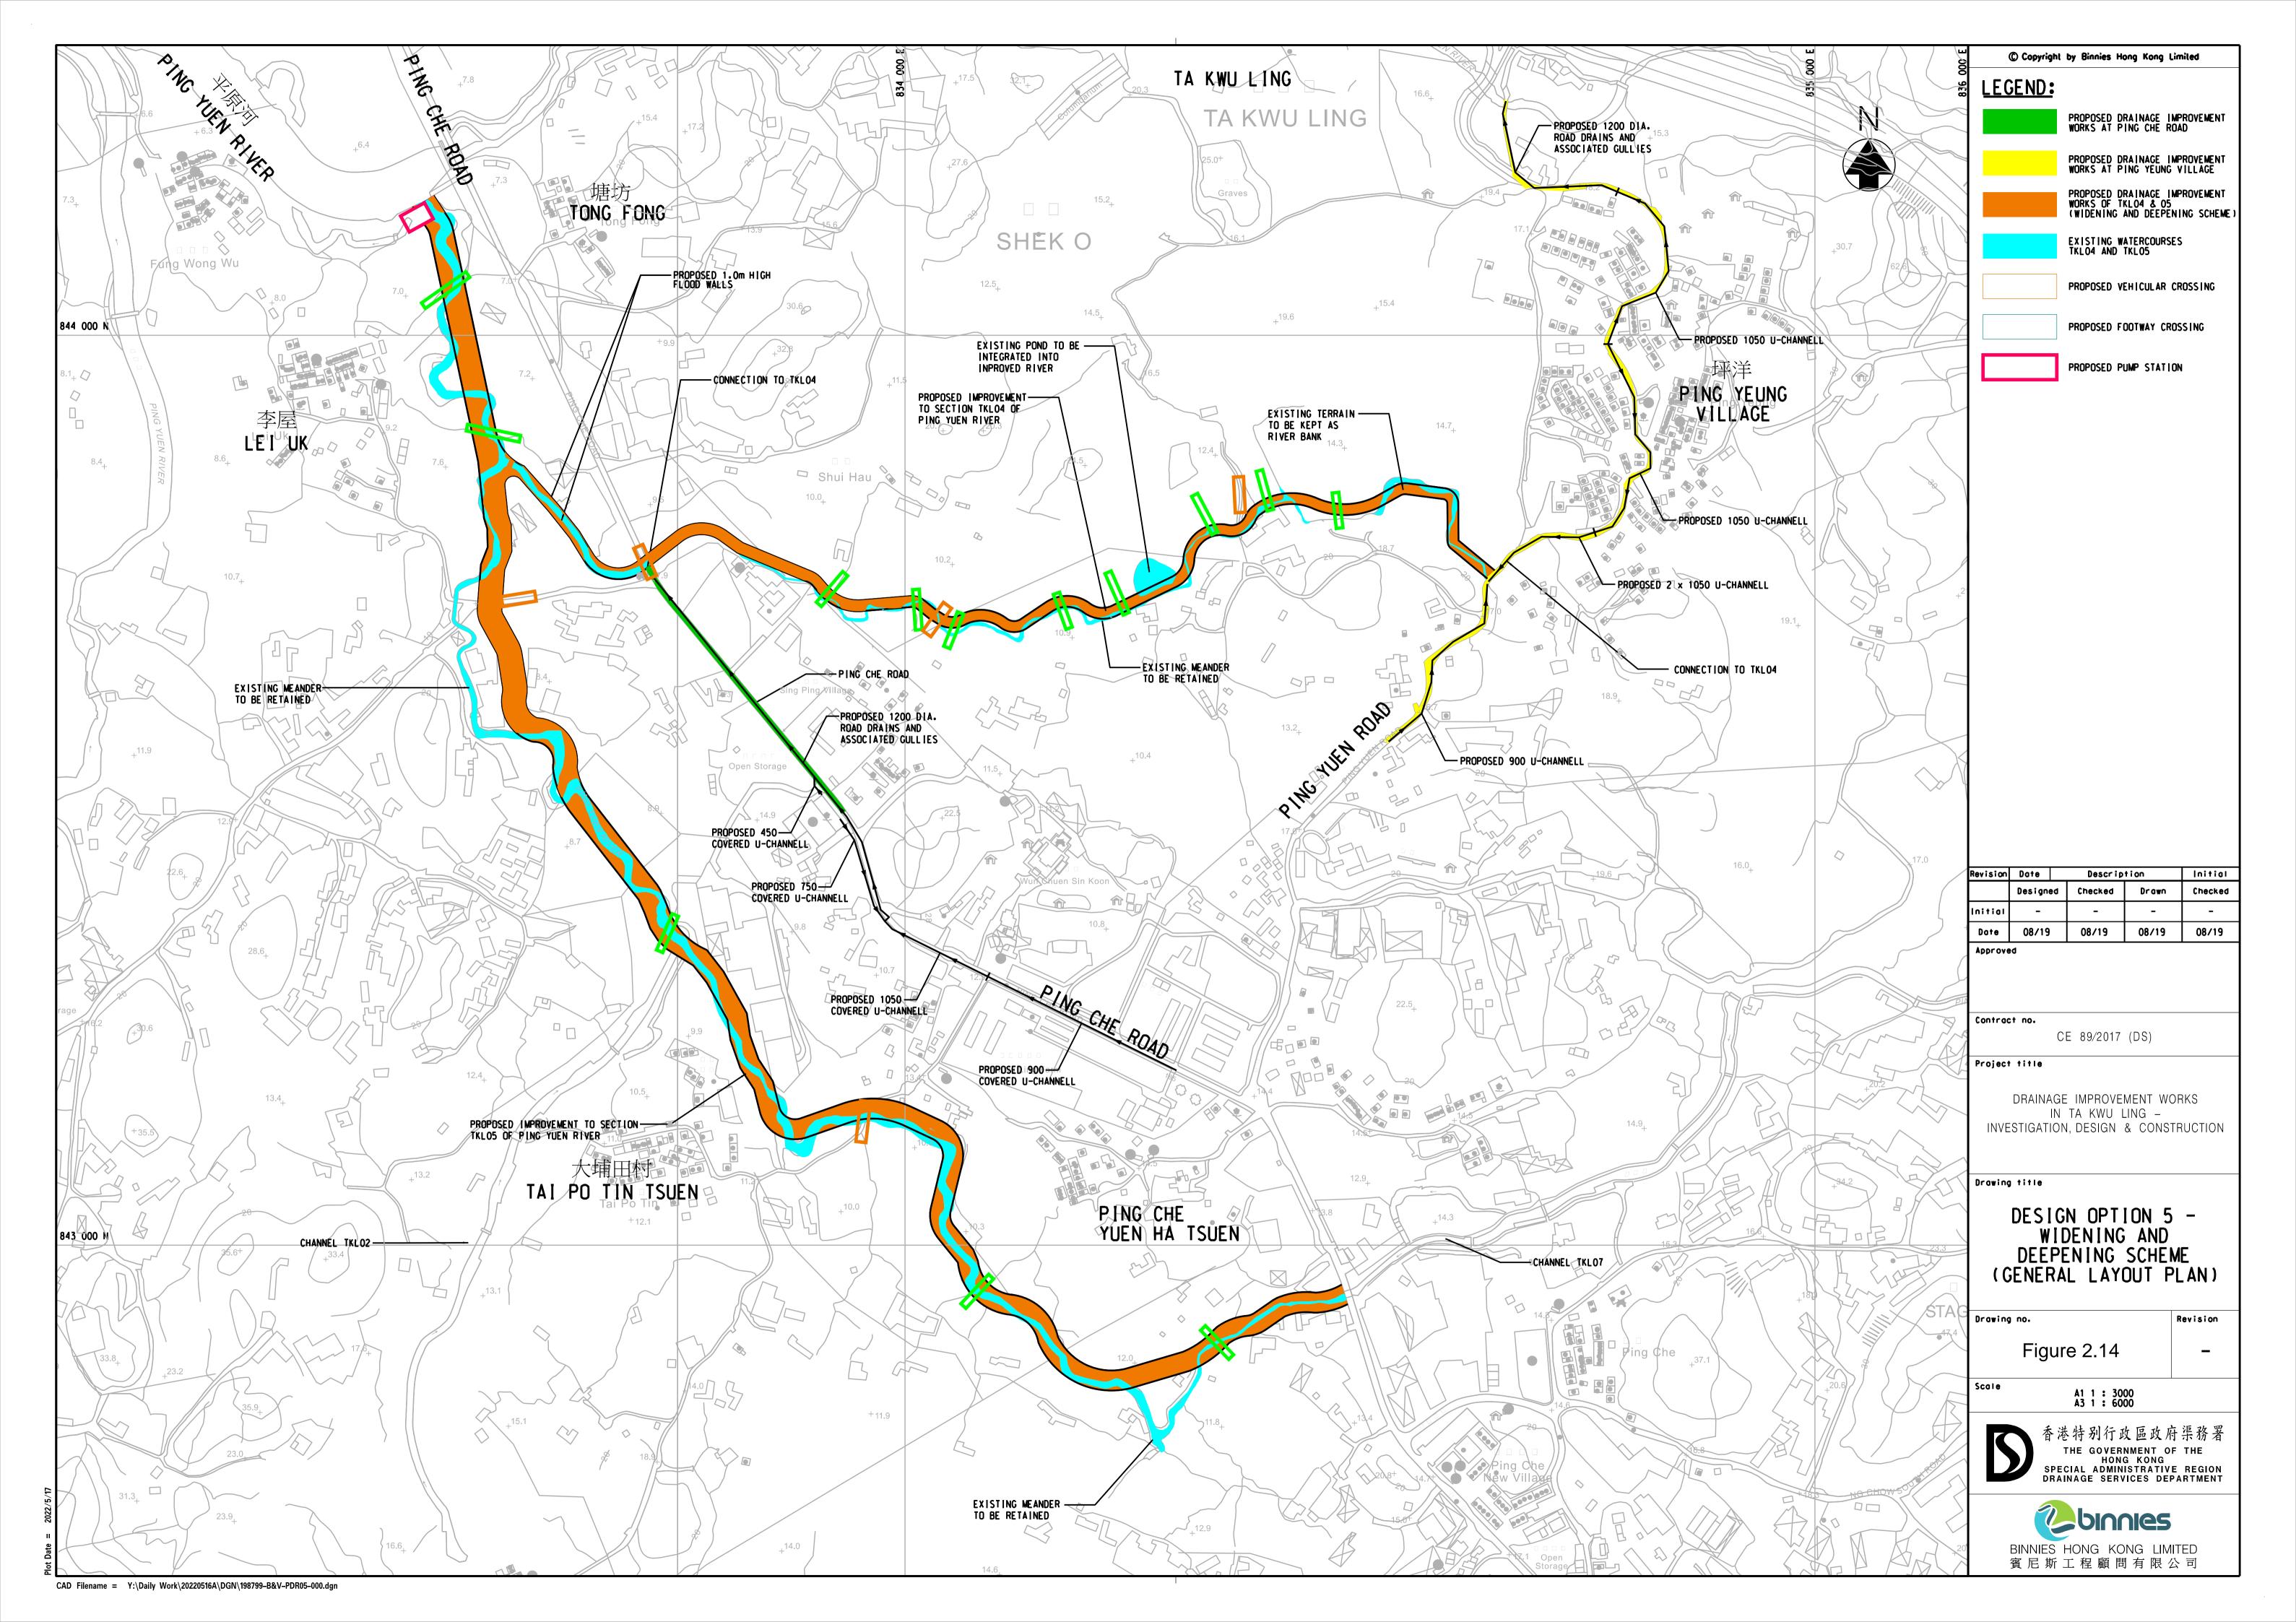

© Copyright by Black & Veatch Hong Kong Limited

LEGEND:
PROPOSED PUMPING STATION
(PUMP RATE=90m3/s)

EXISTING RIVER

DEEPENING SCHEME

| 3             | Revision | Date     |  | Description |       | Initial |
|---------------|----------|----------|--|-------------|-------|---------|
| $\mathcal{F}$ |          | Designed |  | Checked     | Drawn | Checked |
|               | Initial  | _        |  | _           | _     | _       |
| 1             | Date     | 08/19    |  | 08/19       | 08/19 | 08/19   |

Approved

ntract no.

CE 89/2017 (DS)

Project title

DRAINAGE IMPROVEMENT WORKS
IN TA KWU LING –
INVESTIGATION, DESIGN & CONSTRUCTION

Drawing title

DESIGN OPTION 5 -DEEPENING SCHEME WITH PUMP STATION (WIDENING SCHEME)

rawing no.

Revision

Figure 2.15

Δ΄

A1 1 : 2500 A3 1 : 5000

香港特别行政區政府渠務署
THE GOVERNMENT OF THE
HONG KONG
SPECIAL ADMINISTRATIVE REGION
DRAINAGE SERVICES DEPARTMENT