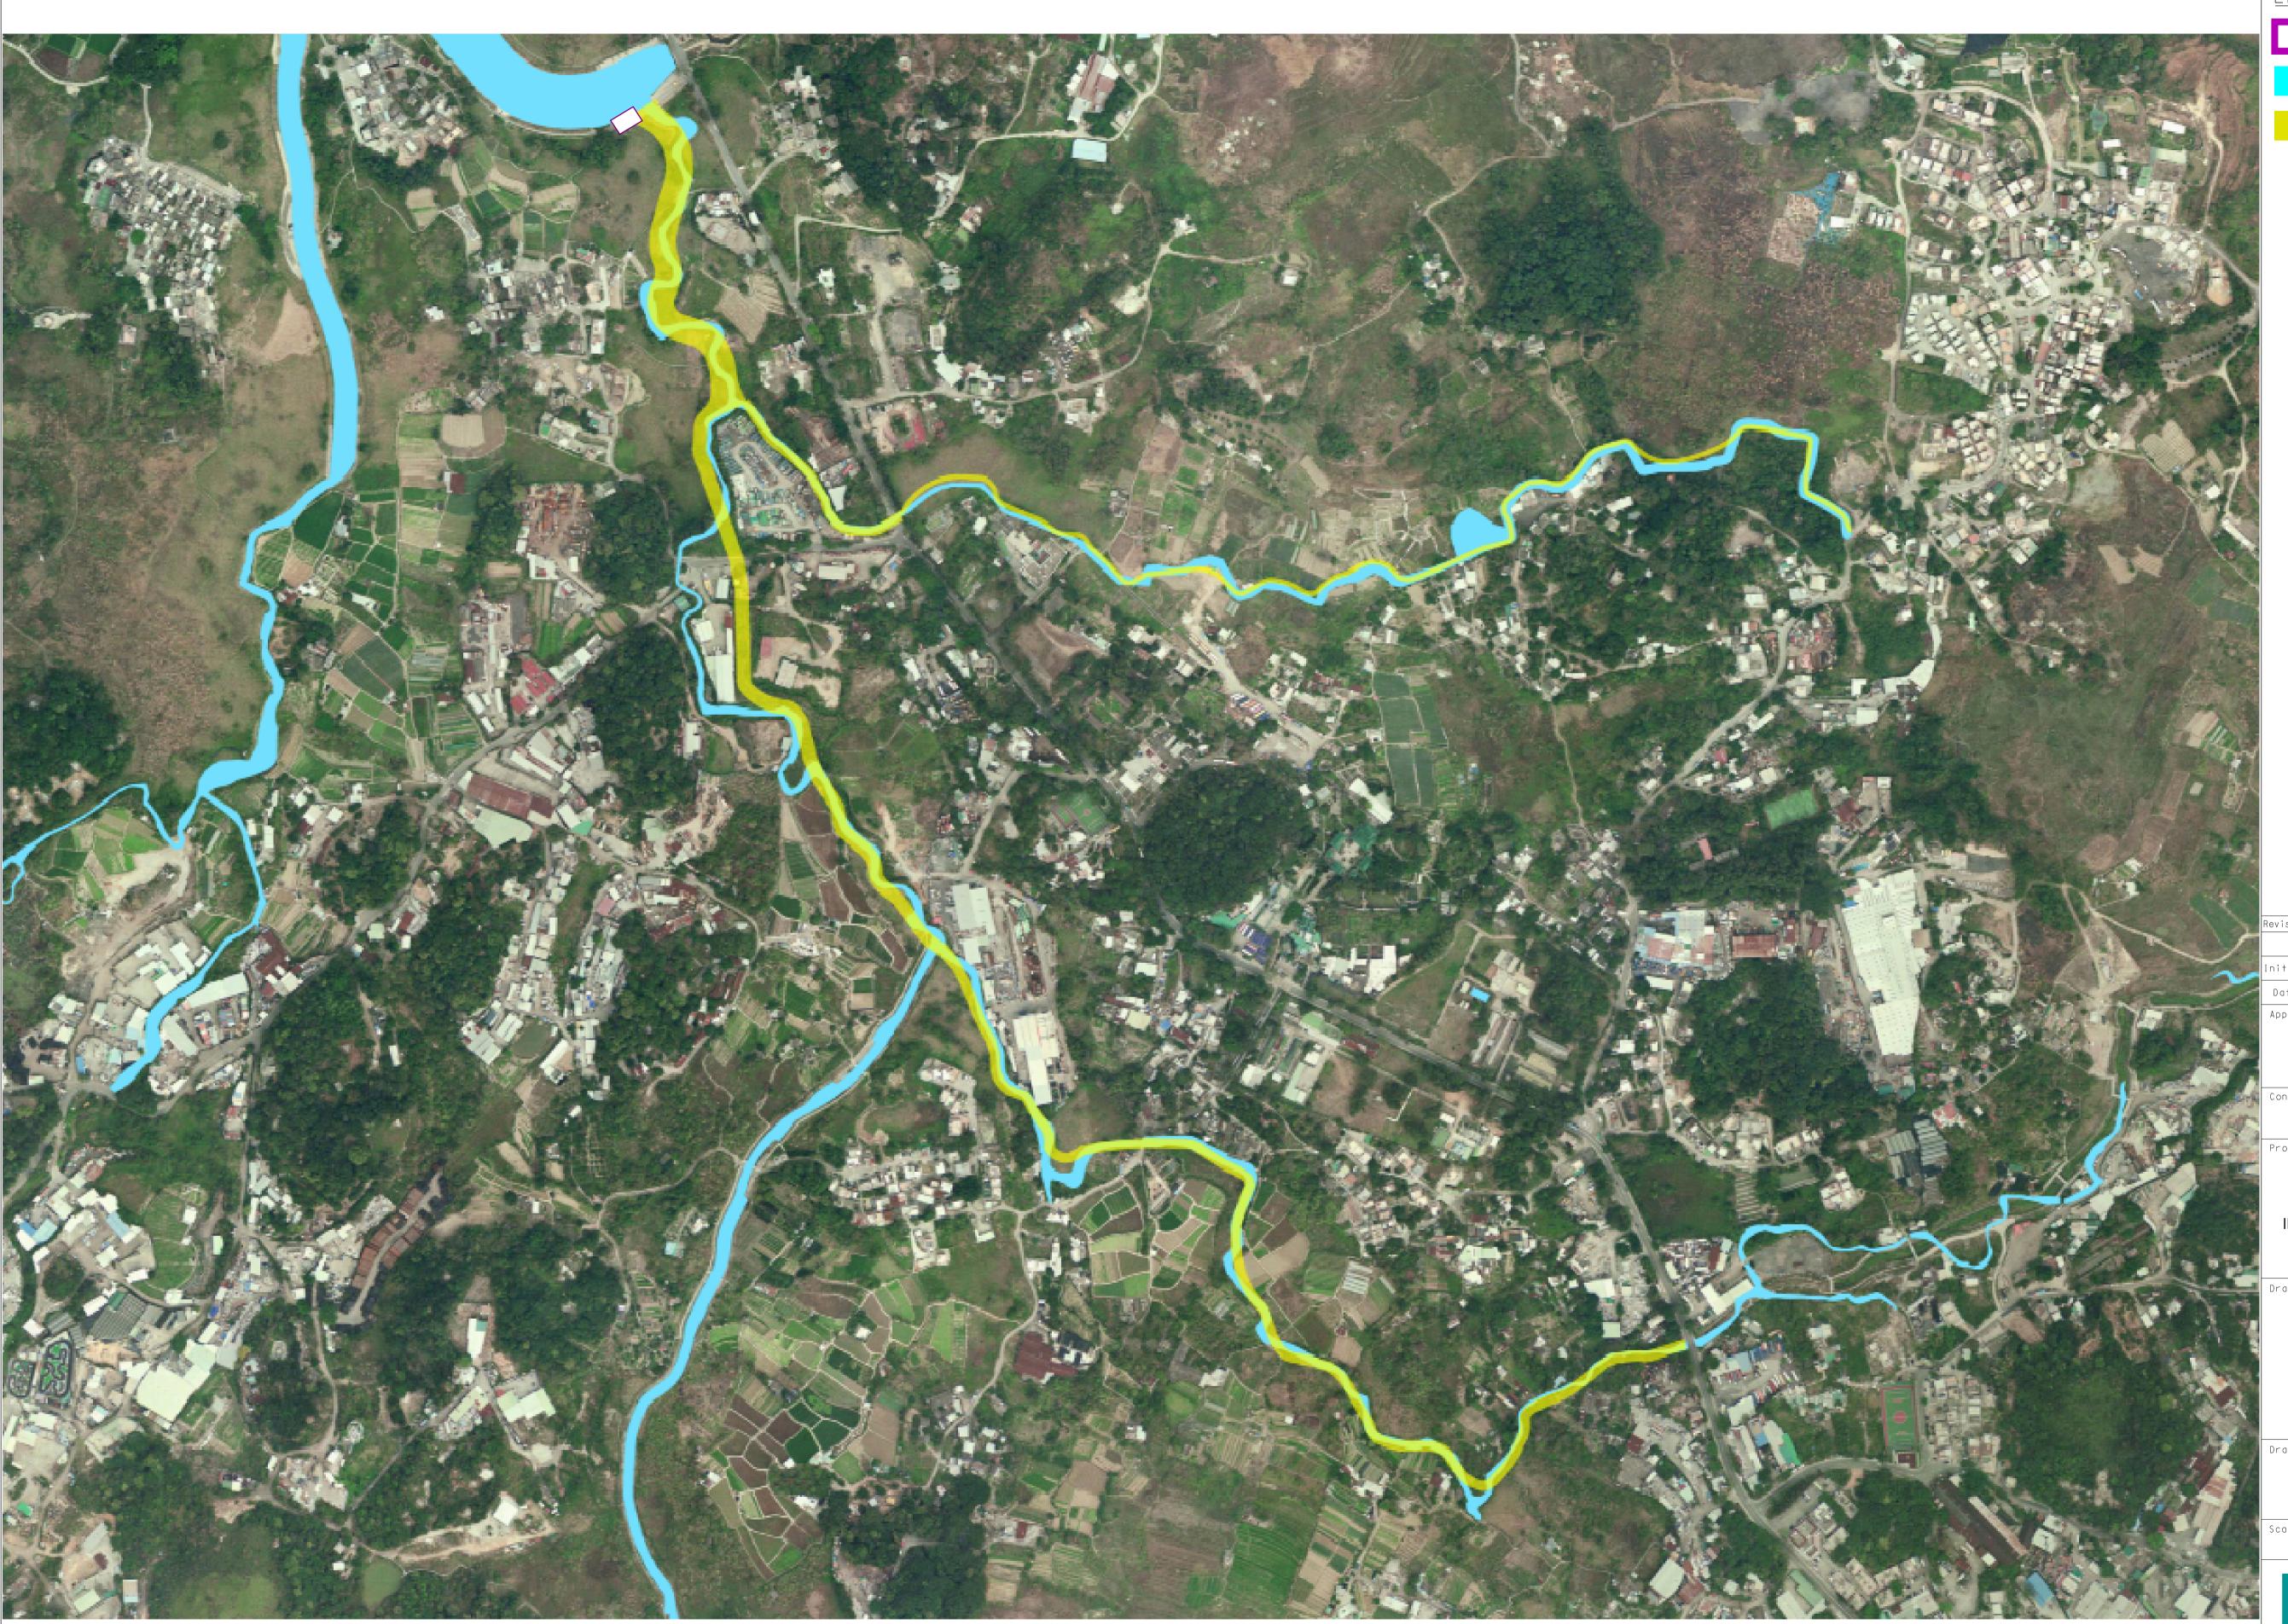

© Copyright by Black & Veatch Hong Kong Limited

LEGEND:
PROPOSED PUMPING STATION
(PUMP RATE=90m3/s)

EXISTING RIVER

DEEPENING SCHEME

| 3             | Revision | Date     |  | Description |       | Initial |
|---------------|----------|----------|--|-------------|-------|---------|
| $\mathcal{F}$ |          | Designed |  | Checked     | Drawn | Checked |
|               | Initial  | _        |  | _           | _     | _       |
| 1             | Date     | 08/19    |  | 08/19       | 08/19 | 08/19   |

Approved

ntract no.

CE 89/2017 (DS)

Project title

DRAINAGE IMPROVEMENT WORKS
IN TA KWU LING –
INVESTIGATION, DESIGN & CONSTRUCTION

Drawing title

DESIGN OPTION 5 -DEEPENING SCHEME WITH PUMP STATION (WIDENING SCHEME)

rawing no.

Revision

Figure 2.15

Δ΄

A1 1 : 2500 A3 1 : 5000

香港特别行政區政府渠務署
THE GOVERNMENT OF THE
HONG KONG
SPECIAL ADMINISTRATIVE REGION
DRAINAGE SERVICES DEPARTMENT