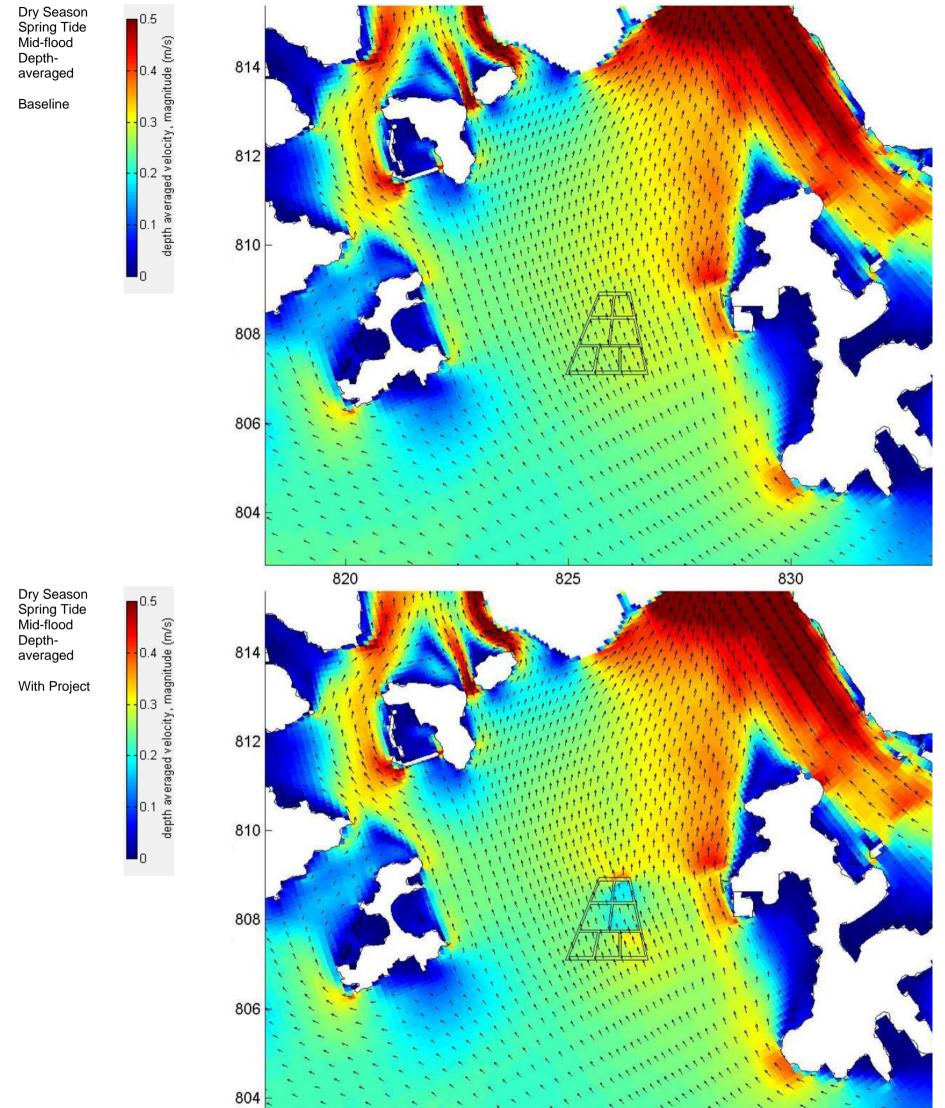

 0567994\_Annex 3D\_Vector Plot\_A3\_v2.docx

AGREEMENT NO. CE 72/2019 (EP) CONTAMINATED SEDIMENT DISPOSAL FACILITY AT WEST OF LAMMA ISLAND -INVESTIGATION

Dry Season Neap Tide Mid-flood Surface

With Project