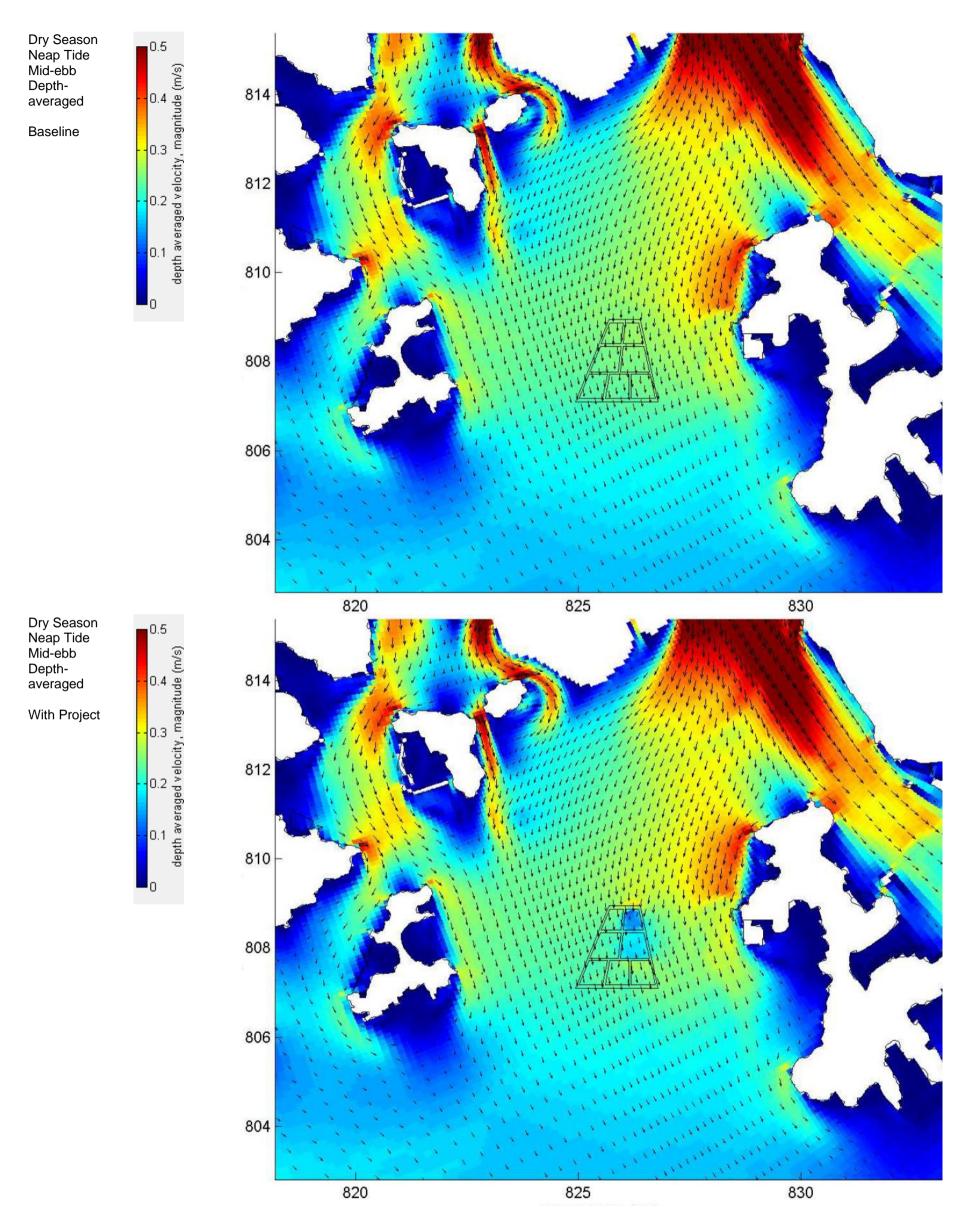

AGREEMENT NO. CE 72/2019 (EP) CONTAMINATED SEDIMENT DISPOSAL FACILITY AT WEST OF LAMMA ISLAND -INVESTIGATION Water Current Vector Plots for Operation Phase Change in Flow Regime Assessment

 www.erm.com
 Version: 2
 Project No.: 0567994
 Client: Civil Engineering and Development Department