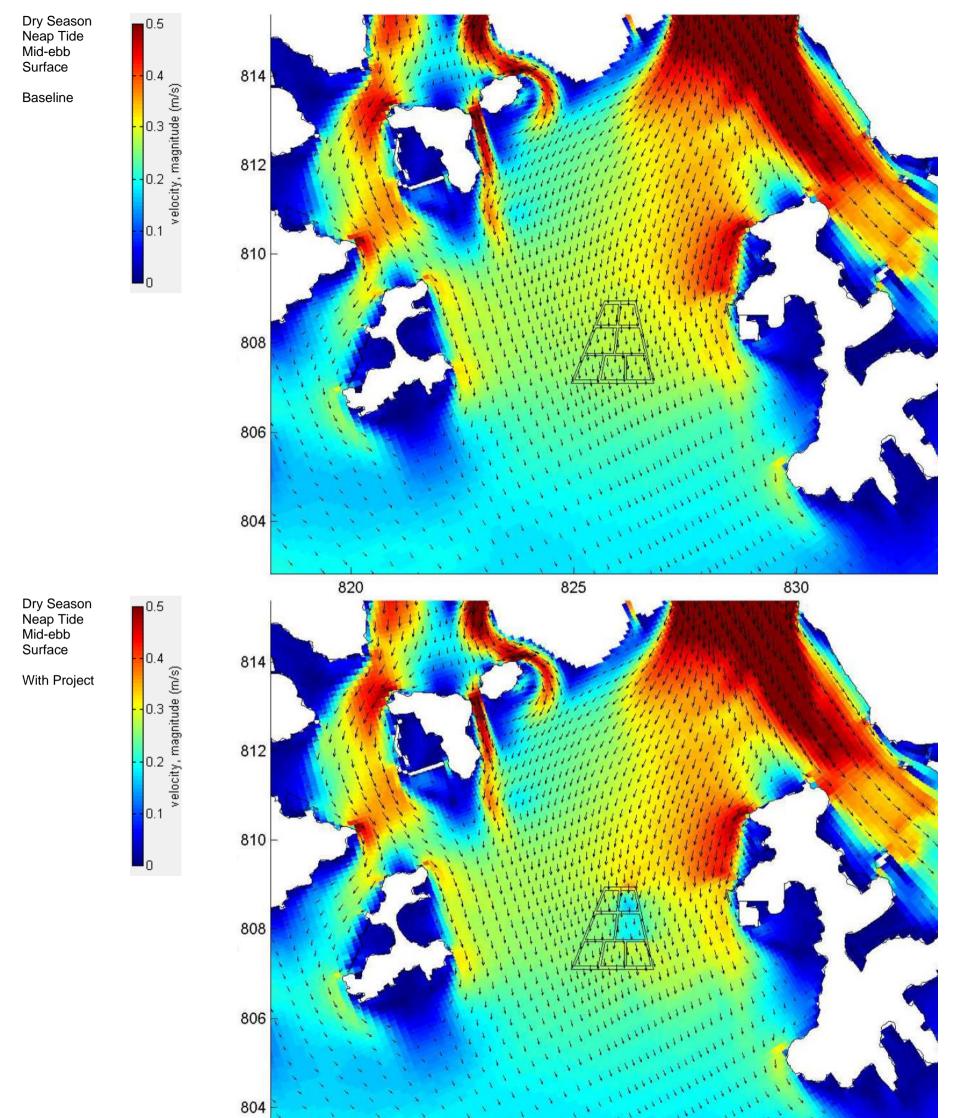

 0567994\_Annex 3D\_Vector Plot\_A3\_v2.docx

AGREEMENT NO. CE 72/2019 (EP) CONTAMINATED SEDIMENT DISPOSAL FACILITY AT WEST OF LAMMA ISLAND -INVESTIGATION

Dry Season Neap Tide Mid-flood Surface

With Project