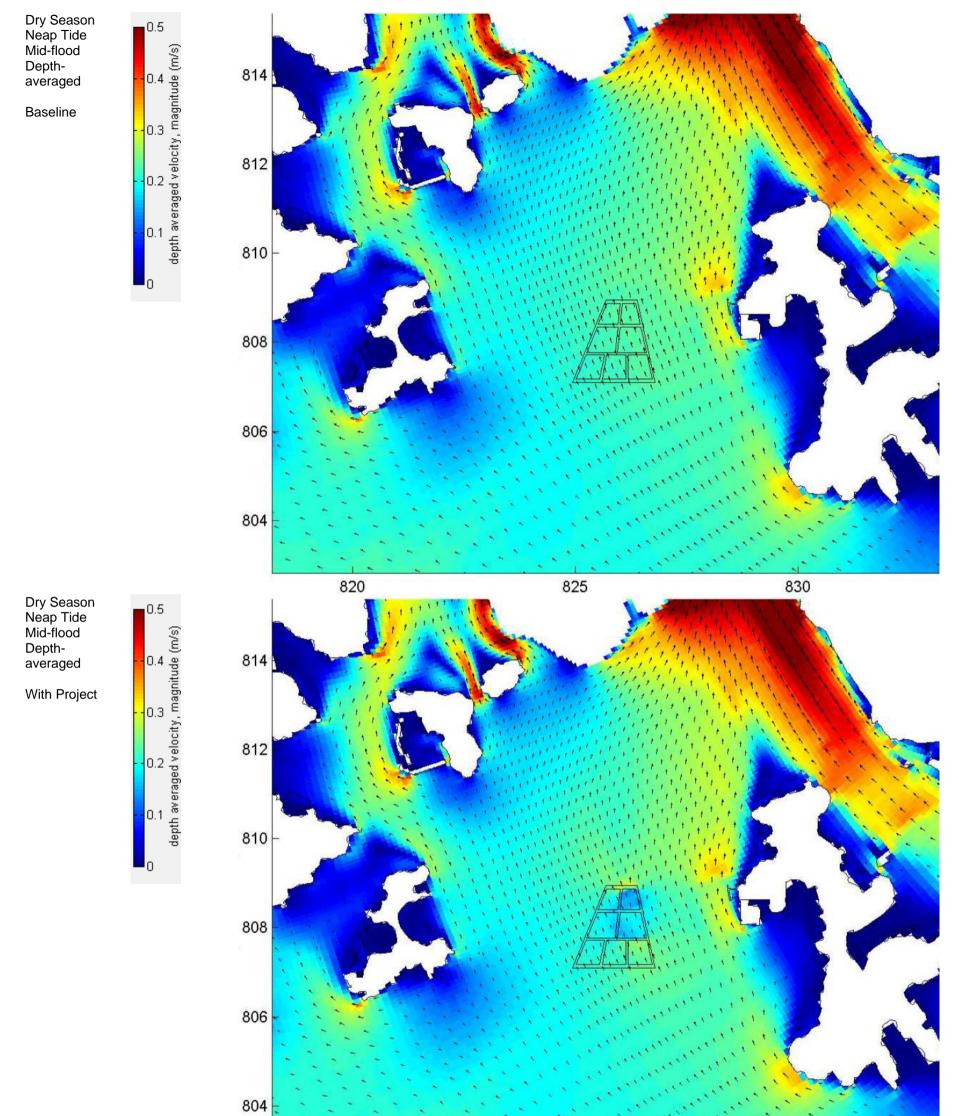

 0567994\_Annex 3D\_Vector Plot\_A3\_v2.docx

AGREEMENT NO. CE 72/2019 (EP) CONTAMINATED SEDIMENT DISPOSAL FACILITY AT WEST OF LAMMA ISLAND -INVESTIGATION

Dry Season Neap Tide Mid-flood Surface

With Project