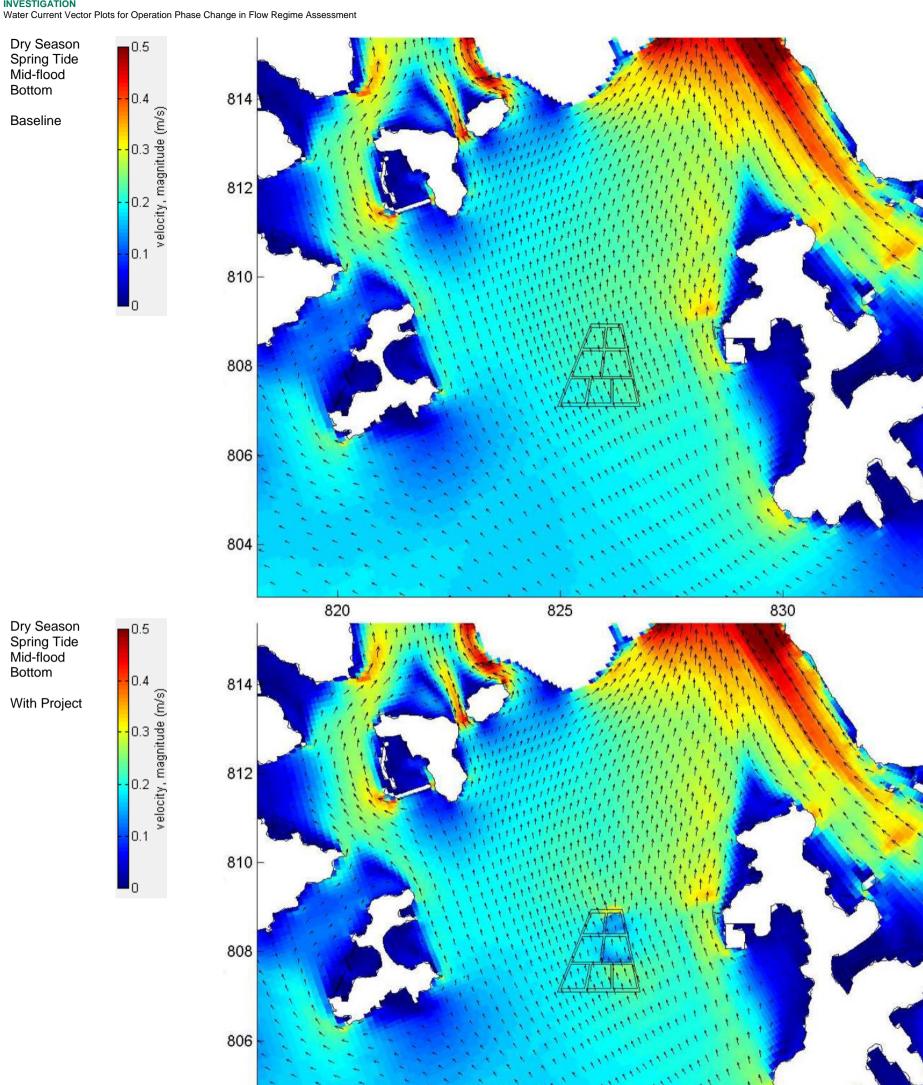

AGREEMENT NO. CE 72/2019 (EP) CONTAMINATED SEDIMENT DISPOSAL FACILITY AT WEST OF LAMMA ISLAND -INVESTIGATION Water Current Vector Plots for Operation Phase Change in Flow Regime Assessment

 www.erm.com
 Version: 2
 Project No.: 0567994
 Client: Civil Engineering and Development Department