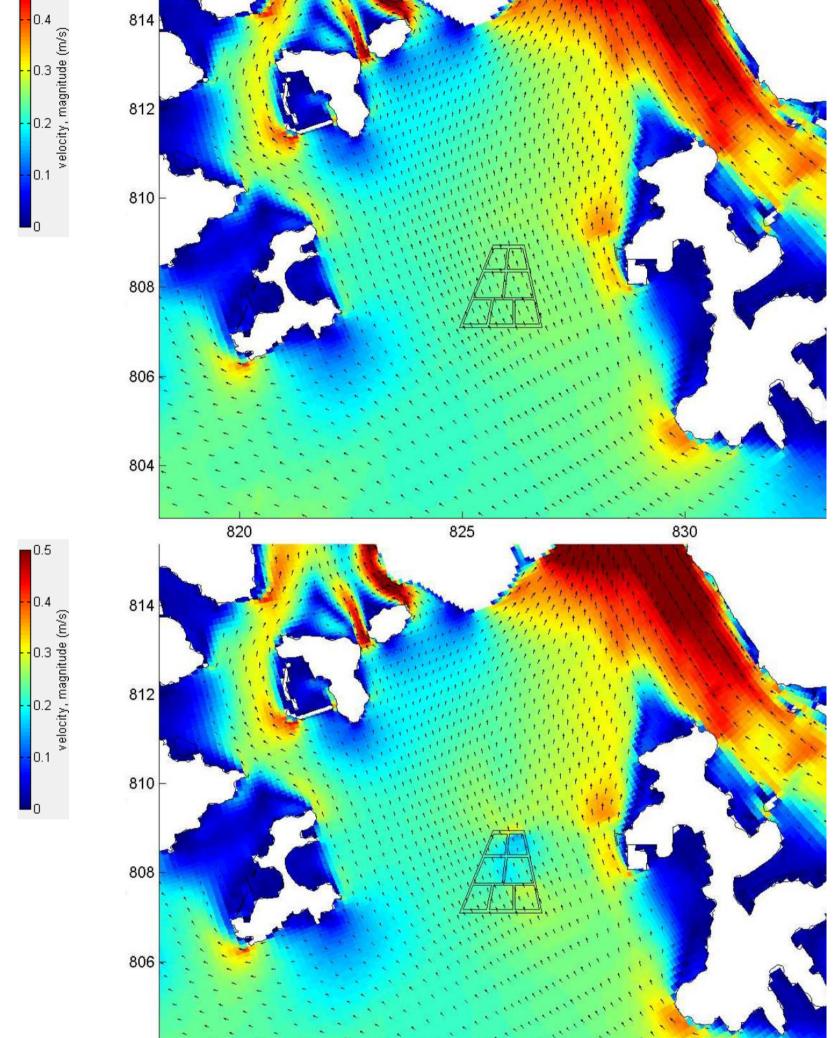

 0567994\_Annex 3D\_Vector Plot\_A3\_v2.docx

AGREEMENT NO. CE 72/2019 (EP) CONTAMINATED SEDIMENT DISPOSAL FACILITY AT WEST OF LAMMA ISLAND -INVESTIGATION

Dry Season Neap Tide Mid-flood Surface

With Project

AGREEMENT NO. CE 72/2019 (EP) CONTAMINATED SEDIMENT DISPOSAL FACILITY AT WEST OF LAMMA ISLAND -INVESTIGATION Water Current Vector Plots for Operation Phase Change in Flow Regime Assessment

 www.erm.com
 Version: 2
 Project No.: 0567994
 Client: Civil Engineering and Development Department