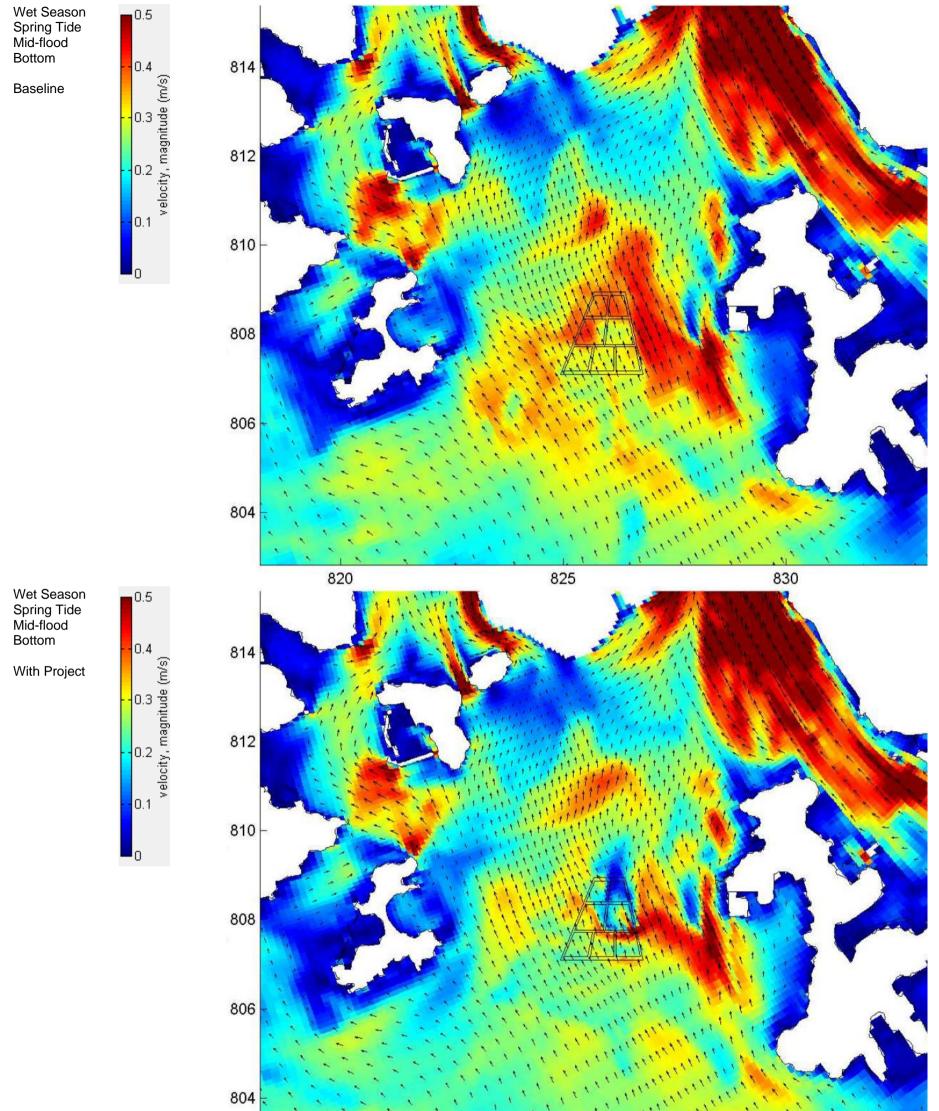

AGREEMENT NO. CE 72/2019 (EP) CONTAMINATED SEDIMENT DISPOSAL FACILITY AT WEST OF LAMMA ISLAND -INVESTIGATION Water Current Vector Plots for Operation Phase Change in Flow Regime Assessment

 www.erm.com
 Version: 2
 Project No.: 0567994
 Client: Civil Engineering and Development Department