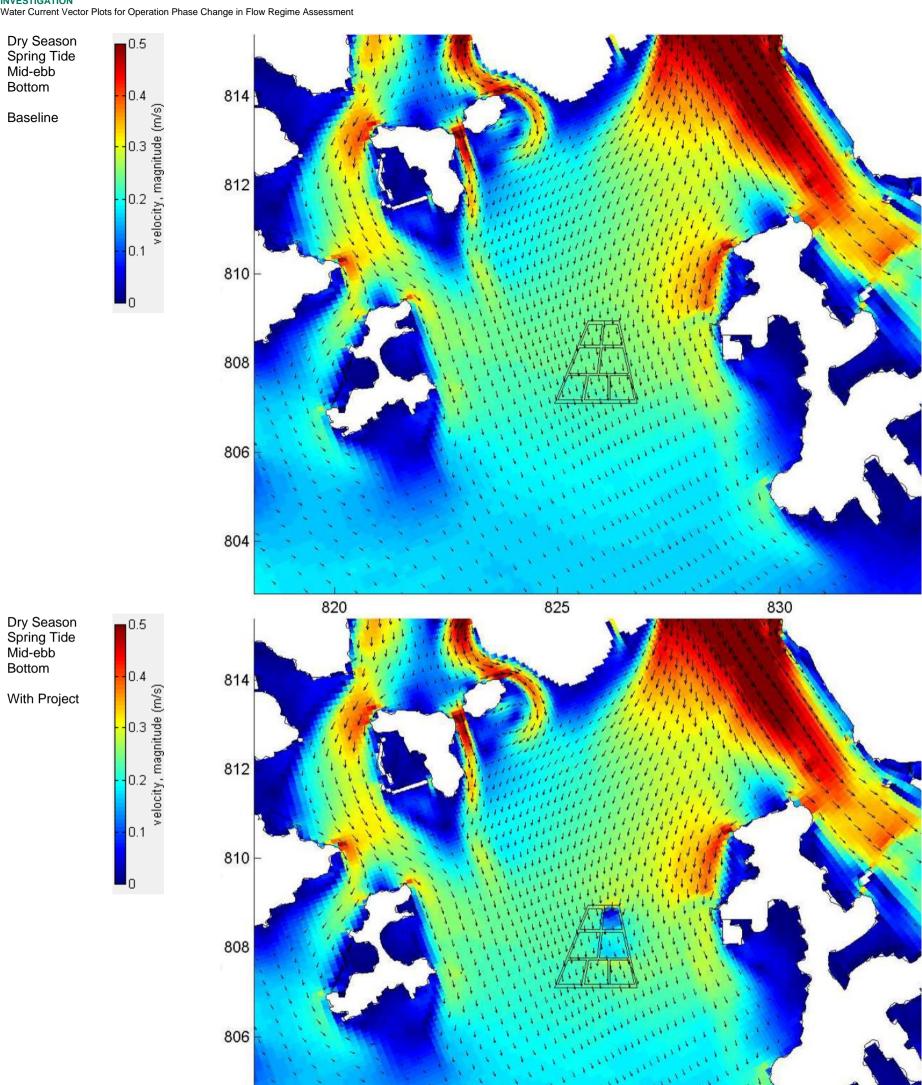

AGREEMENT NO. CE 72/2019 (EP) CONTAMINATED SEDIMENT DISPOSAL FACILITY AT WEST OF LAMMA ISLAND -INVESTIGATION Water Current Vector Plots for Operation Phase Change in Flow Regime Assessment

 www.erm.com
 Version: 2
 Project No.: 0567994
 Client: Civil Engineering and Development Department

 0567994\_Annex 3D\_Vector Plot\_A3\_v2.docx
 Client: Civil Engineering and Development Department

AGREEMENT NO. CE 72/2019 (EP) CONTAMINATED SEDIMENT DISPOSAL FACILITY AT WEST OF LAMMA ISLAND -INVESTIGATION Water Current Vector Plots for Operation Phase Change in Flow Regime Assessment

804

www.erm.com Version: 2 Project No.: 0567994 Client: Civil Engineering and Development Department 0567994\_Annex 3D\_Vector Plot\_A3\_v2.docx

AGREEMENT NO. CE 72/2019 (EP) CONTAMINATED SEDIMENT DISPOSAL FACILITY AT WEST OF LAMMA ISLAND -INVESTIGATION Water Current Vector Plots for Operation Phase Change in Flow Regime Assessment