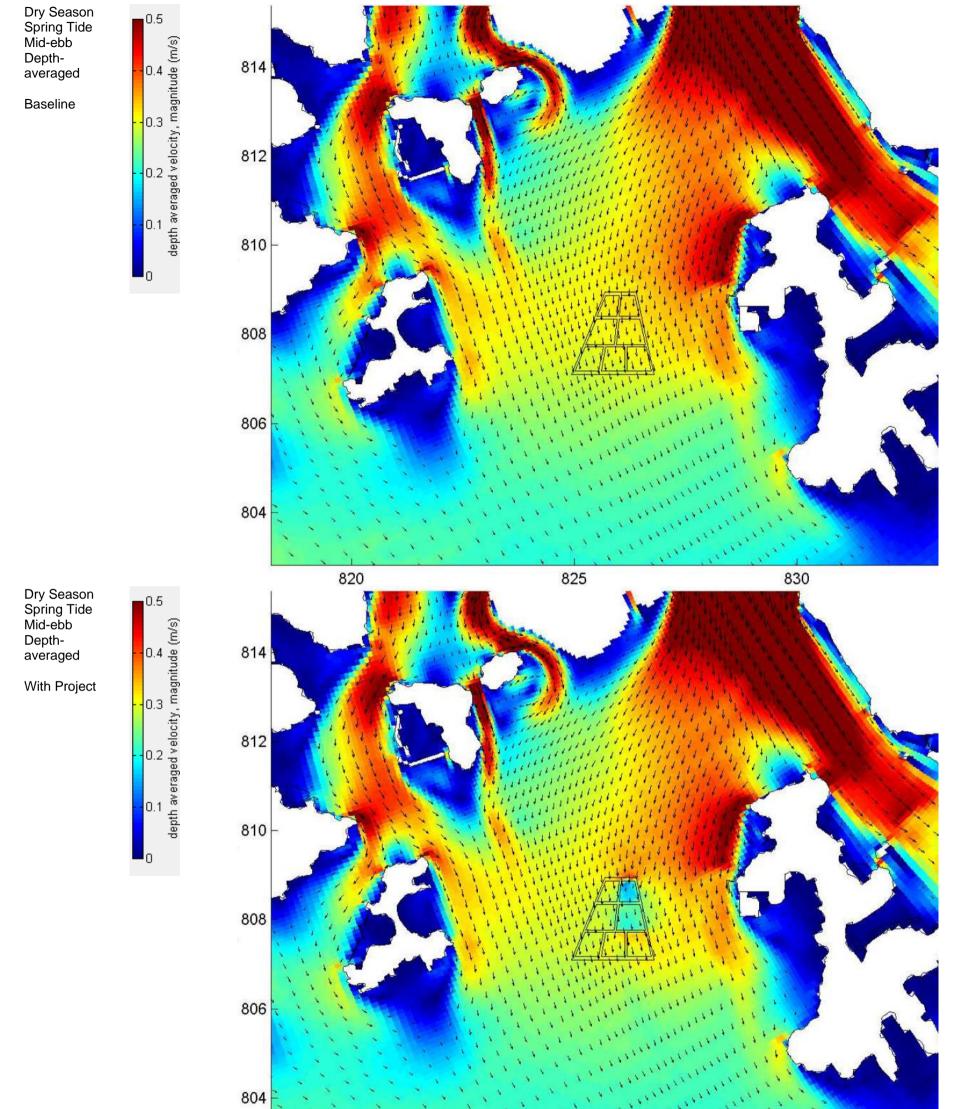

AGREEMENT NO. CE 72/2019 (EP) CONTAMINATED SEDIMENT DISPOSAL FACILITY AT WEST OF LAMMA ISLAND -INVESTIGATION Water Current Vector Plots for Operation Phase Change in Flow Regime Assessment

 www.erm.com
 Version: 2
 Project No.: 0567994
 Client: Civil Engineering and Development Department