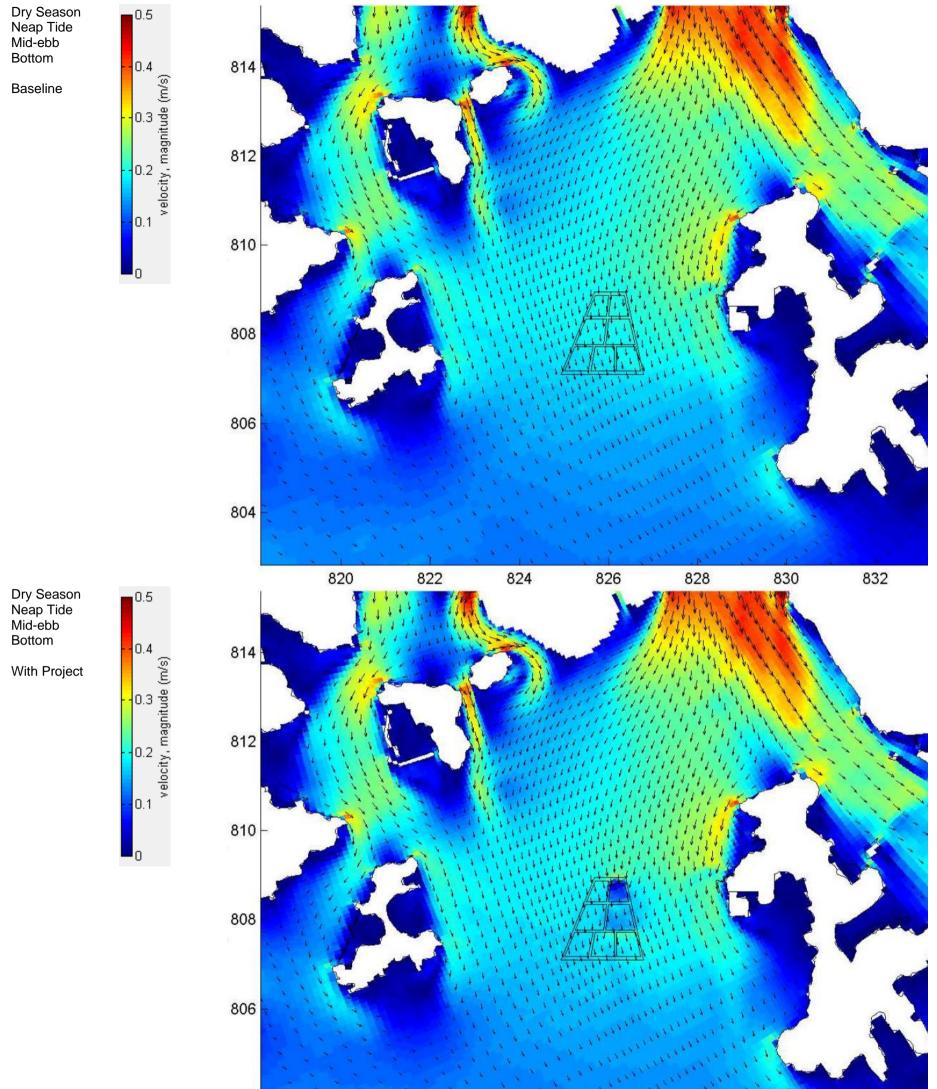

AGREEMENT NO. CE 72/2019 (EP) CONTAMINATED SEDIMENT DISPOSAL FACILITY AT WEST OF LAMMA ISLAND -INVESTIGATION Water Current Vector Plots for Operation Phase Change in Flow Regime Assessment

 www.erm.com
 Version: 2
 Project No.: 0567994
 Client: Civil Engineering and Development Department