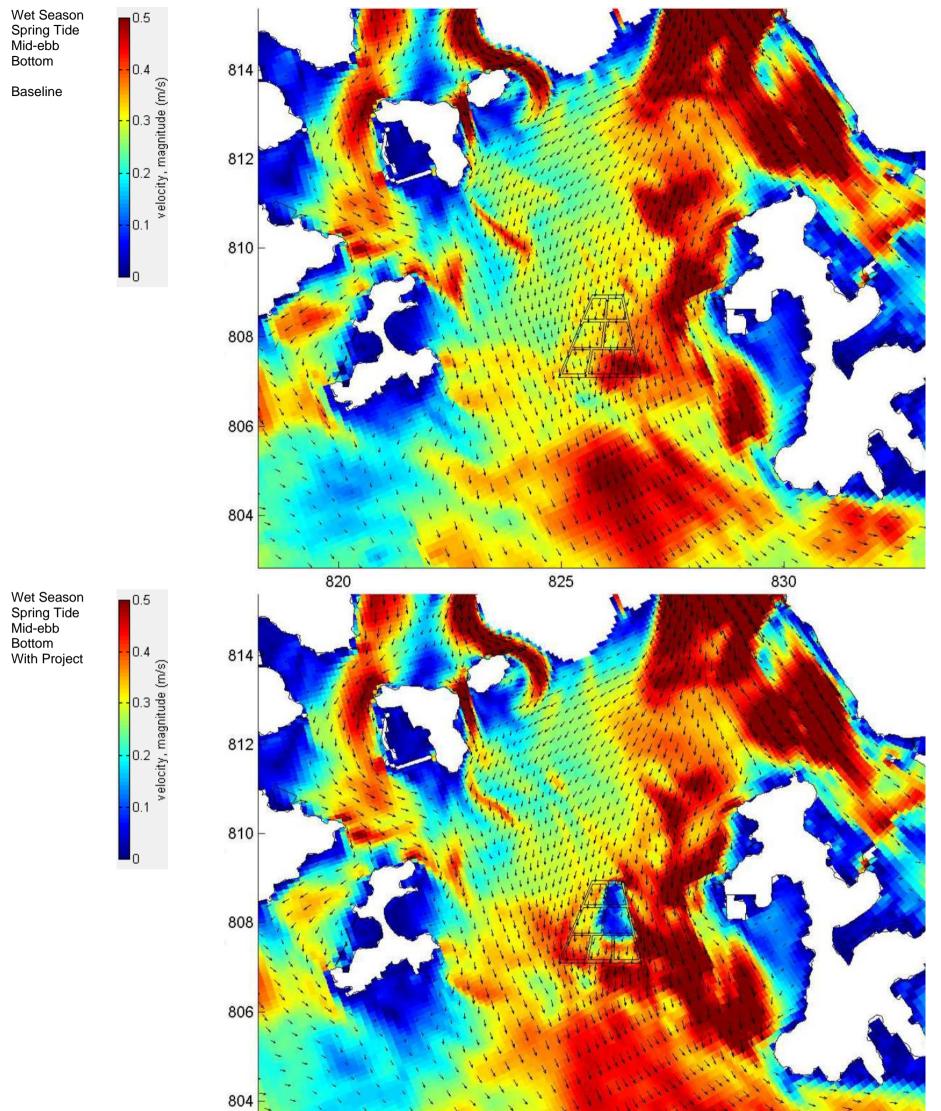

AGREEMENT NO. CE 72/2019 (EP) CONTAMINATED SEDIMENT DISPOSAL FACILITY AT WEST OF LAMMA ISLAND -INVESTIGATION Water Current Vector Plots for Operation Phase Change in Flow Regime Assessment

 www.erm.com
 Version: 2
 Project No.: 0567994
 Client: Civil Engineering and Development Department