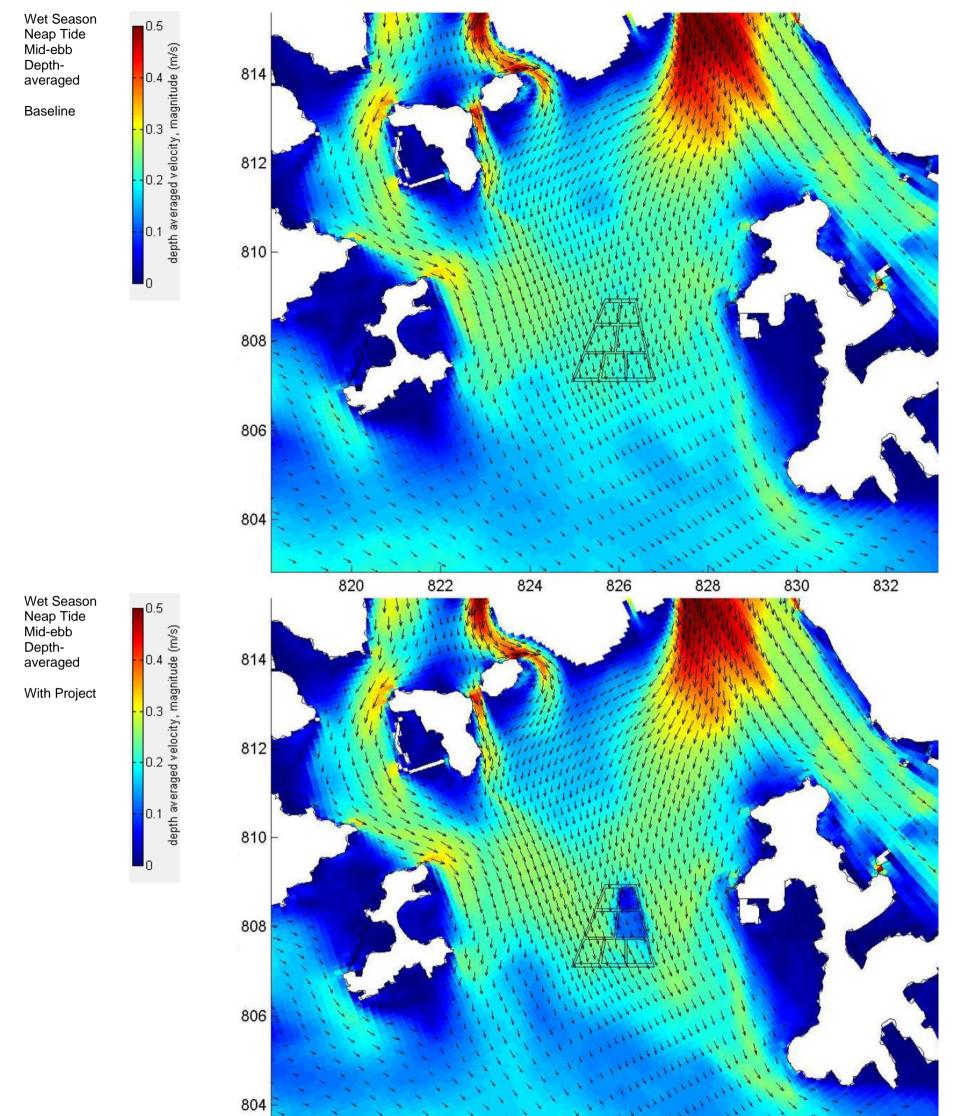

AGREEMENT NO. CE 72/2019 (EP) CONTAMINATED SEDIMENT DISPOSAL FACILITY AT WEST OF LAMMA ISLAND -INVESTIGATION Water Current Vector Plots for Operation Phase Change in Flow Regime Assessment

 www.erm.com
 Version: 2
 Project No.: 0567994
 Client: Civil Engineering and Development Department

 0567994\_Annex 3D\_Vector Plot\_A3\_v2.docx
 Client: Civil Engineering and Development Department

AGREEMENT NO. CE 72/2019 (EP) CONTAMINATED SEDIMENT DISPOSAL FACILITY AT WEST OF LAMMA ISLAND -INVESTIGATION Water Current Vector Plots for Operation Phase Change in Flow Regime Assessment

804

www.erm.com Version: 2 Project No.: 0567994 Client: Civil Engineering and Development Department 0567994\_Annex 3D\_Vector Plot\_A3\_v2.docx

AGREEMENT NO. CE 72/2019 (EP) CONTAMINATED SEDIMENT DISPOSAL FACILITY AT WEST OF LAMMA ISLAND -INVESTIGATION Water Current Vector Plots for Operation Phase Change in Flow Regime Assessment