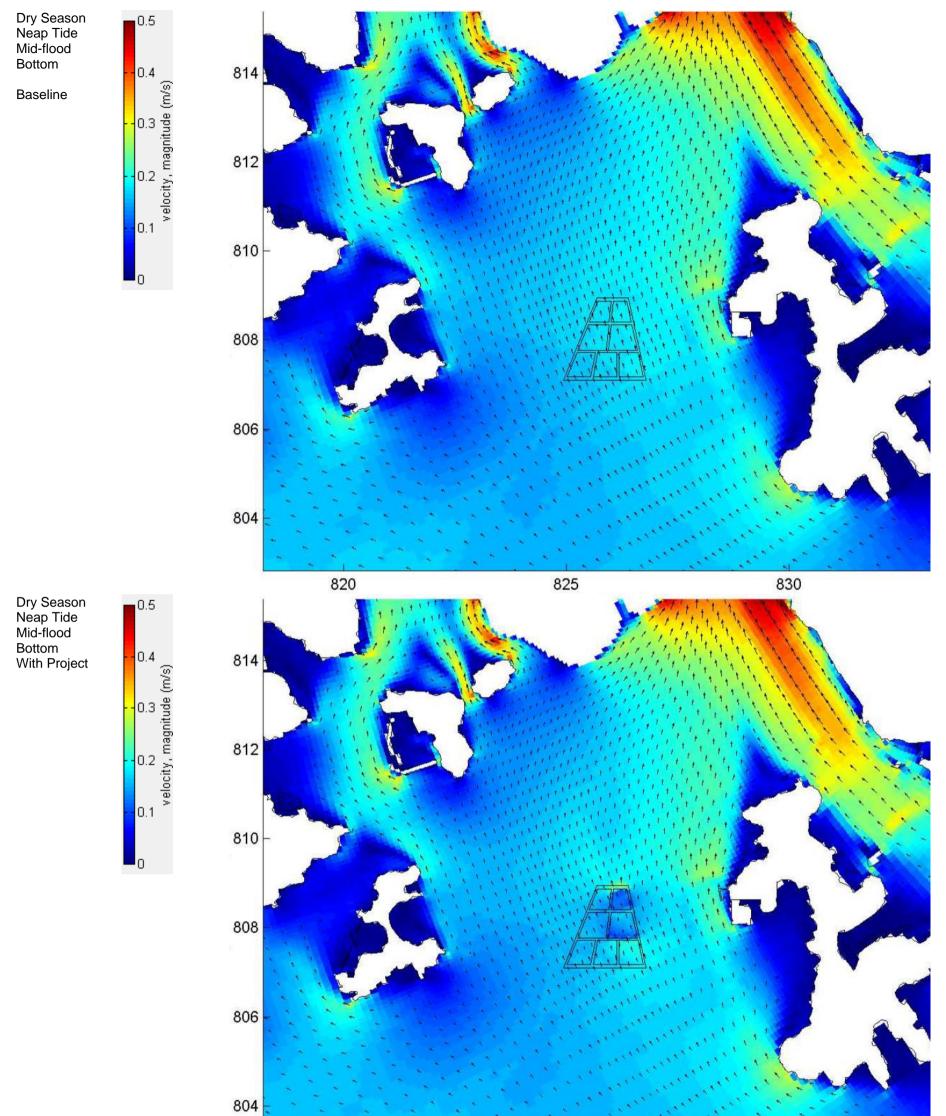

1

11111

Client: Civil Engineering and Development Department www.erm.com Version: 2 Project No.: 0567994 0567994\_Annex 3D\_Vector Plot\_A3\_v2.docx

Mid-flood Bottom

www.erm.com Version: 2 Project No.: 0567994 Client: Civil Engineering and Development Department 0567994\_Annex 3D\_Vector Plot\_A3\_v2.docx