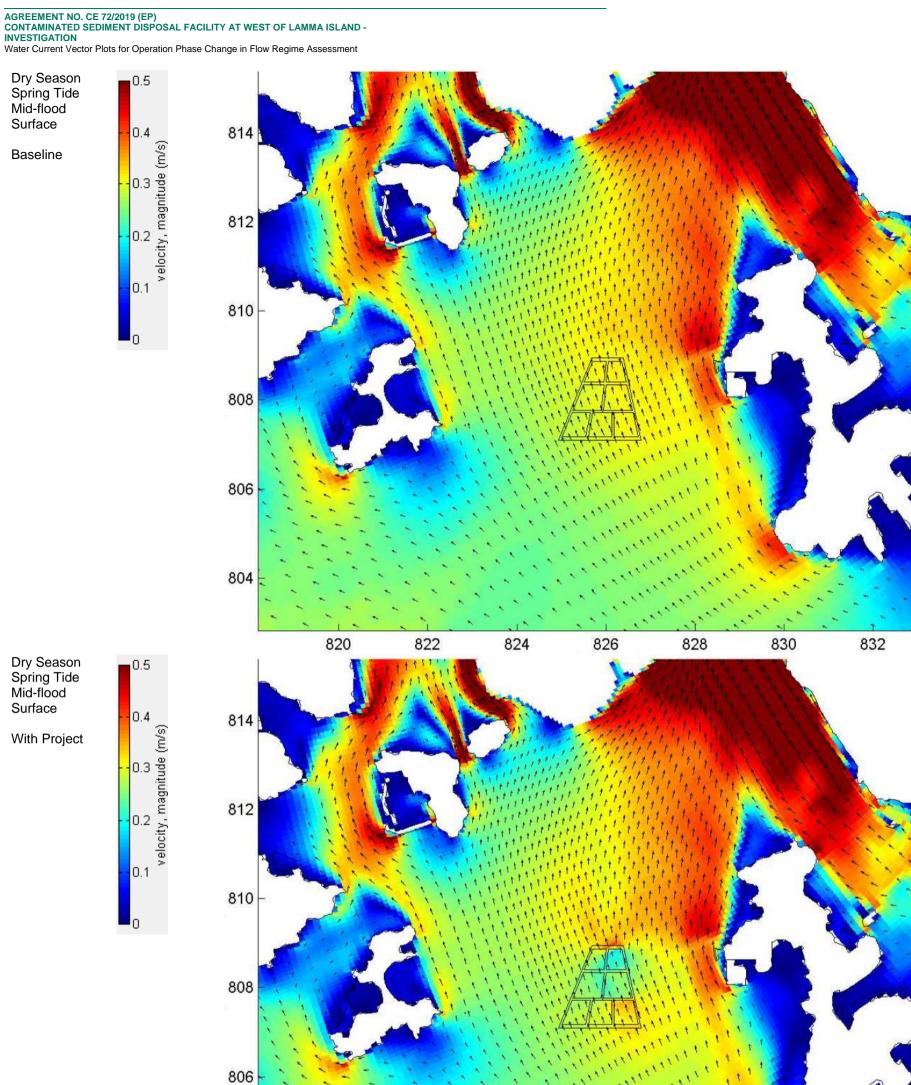

 0567994\_Annex 3D\_Vector Plot\_A3\_v2.docx
 Client: Civil Engineering and Development Department

AGREEMENT NO. CE 72/2019 (EP) CONTAMINATED SEDIMENT DISPOSAL FACILITY AT WEST OF LAMMA ISLAND -INVESTIGATION Water Current Vector Plots for Operation Phase Change in Flow Regime Assessment

804

www.erm.com Version: 2 Project No.: 0567994 Client: Civil Engineering and Development Department 0567994\_Annex 3D\_Vector Plot\_A3\_v2.docx

AGREEMENT NO. CE 72/2019 (EP) CONTAMINATED SEDIMENT DISPOSAL FACILITY AT WEST OF LAMMA ISLAND -INVESTIGATION Water Current Vector Plots for Operation Phase Change in Flow Regime Assessment