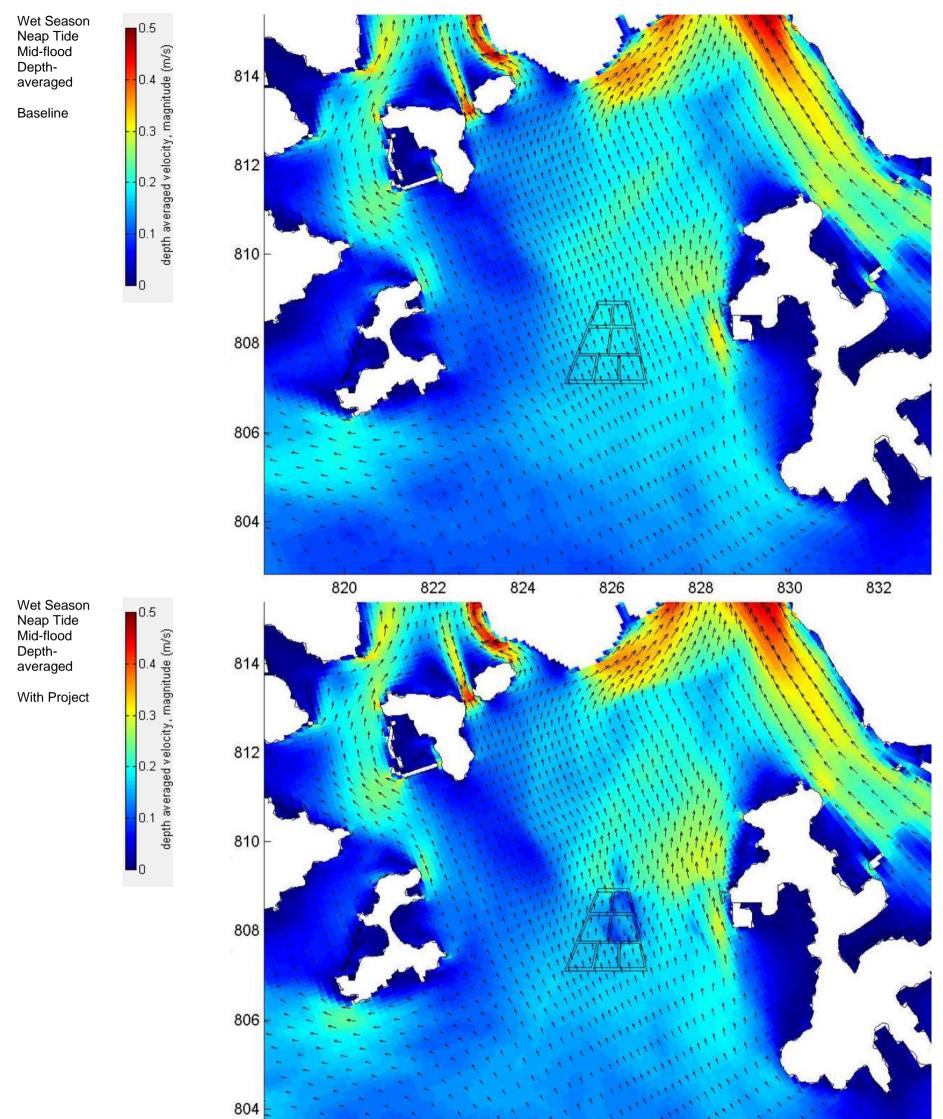

AGREEMENT NO. CE 72/2019 (EP) CONTAMINATED SEDIMENT DISPOSAL FACILITY AT WEST OF LAMMA ISLAND -INVESTIGATION Water Current Vector Plots for Operation Phase Change in Flow Regime Assessment

 www.erm.com
 Version: 2
 Project No.: 0567994
 Client: Civil Engineering and Development Department