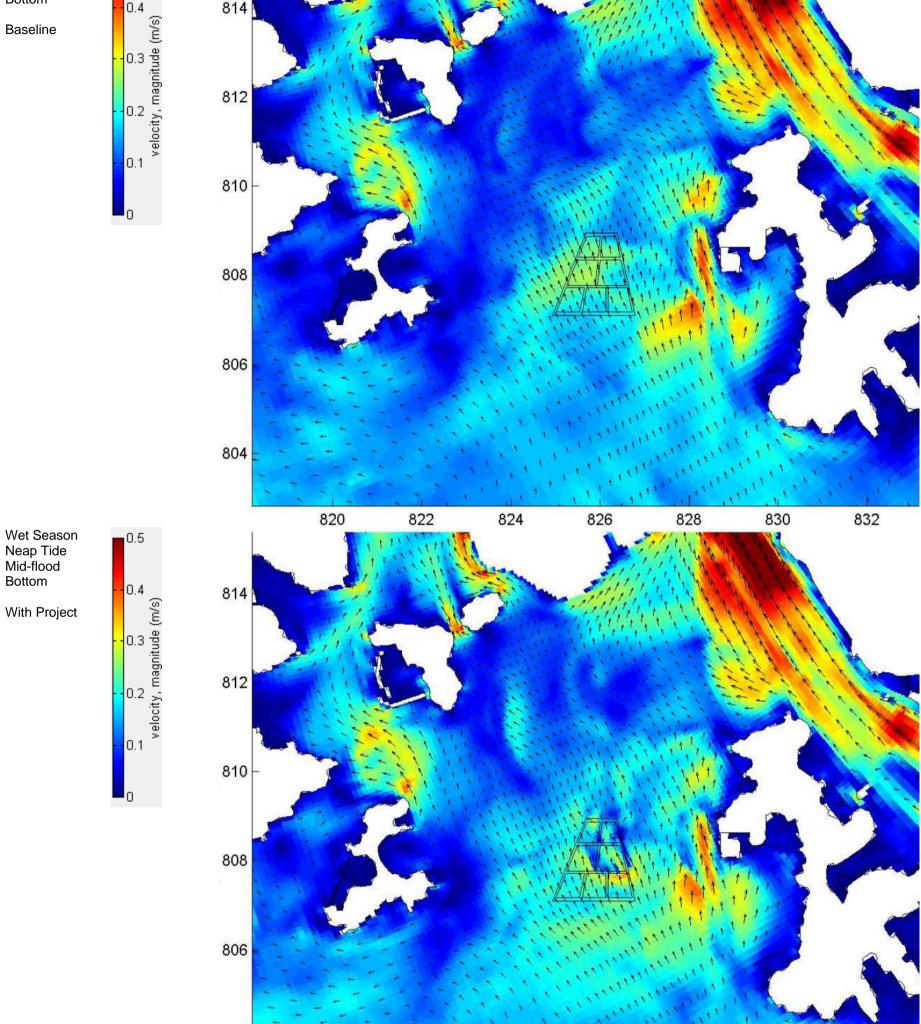

AGREEMENT NO. CE 72/2019 (EP) CONTAMINATED SEDIMENT DISPOSAL FACILITY AT WEST OF LAMMA ISLAND -INVESTIGATION Water Current Vector Plots for Operation Phase Change in Flow Regime Assessment

 www.erm.com
 Version: 2
 Project No.: 0567994
 Client: Civil Engineering and Development Department

 0567994\_Annex 3D\_Vector Plot\_A3\_v2.docx
 Client: Civil Engineering and Development Department

AGREEMENT NO. CE 72/2019 (EP) CONTAMINATED SEDIMENT DISPOSAL FACILITY AT WEST OF LAMMA ISLAND -INVESTIGATION Water Current Vector Plots for Operation Phase Change in Flow Regime Assessment

804

www.erm.com Version: 2 Project No.: 0567994 Client: Civil Engineering and Development Department 0567994\_Annex 3D\_Vector Plot\_A3\_v2.docx

AGREEMENT NO. CE 72/2019 (EP) CONTAMINATED SEDIMENT DISPOSAL FACILITY AT WEST OF LAMMA ISLAND -INVESTIGATION Water Current Vector Plots for Operation Phase Change in Flow Regime Assessment