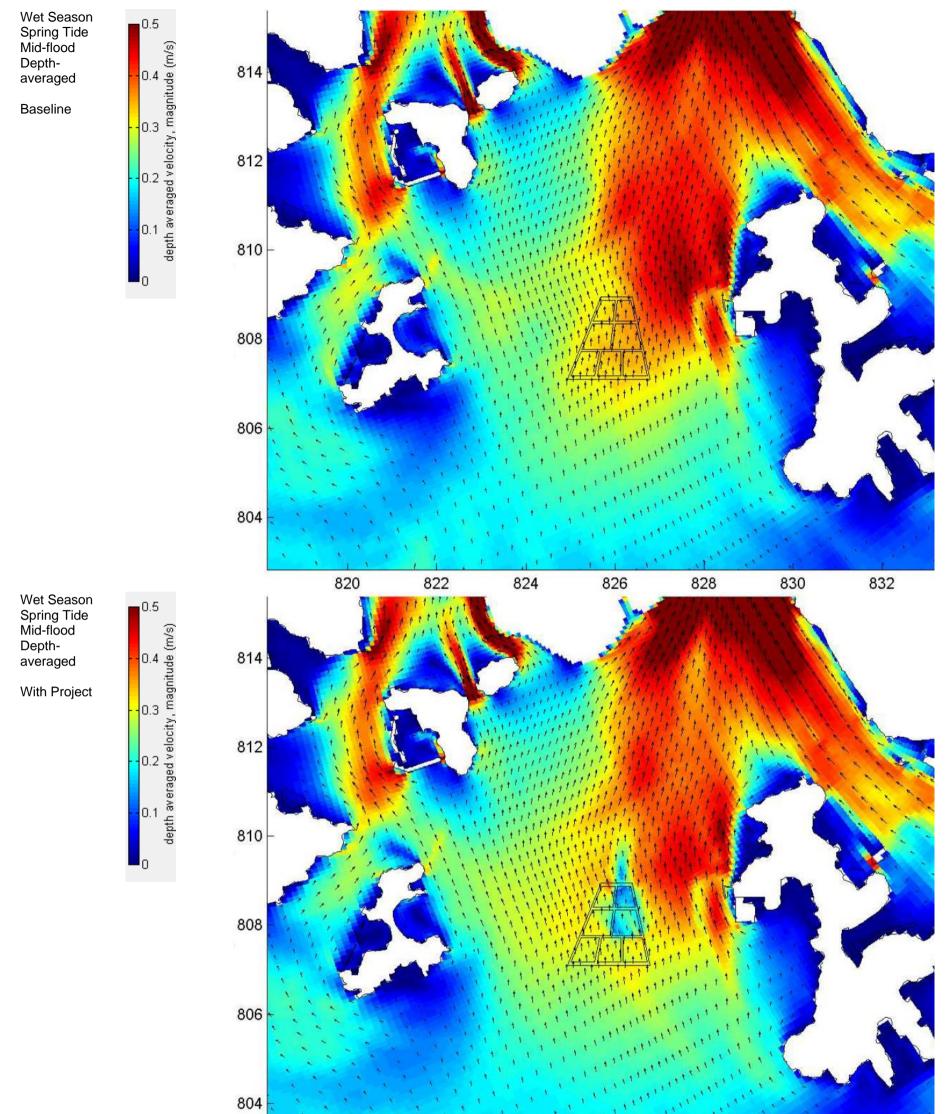

AGREEMENT NO. CE 72/2019 (EP) CONTAMINATED SEDIMENT DISPOSAL FACILITY AT WEST OF LAMMA ISLAND -INVESTIGATION Water Current Vector Plots for Operation Phase Change in Flow Regime Assessment

 www.erm.com
 Version: 2
 Project No.: 0567994
 Client: Civil Engineering and Development Department