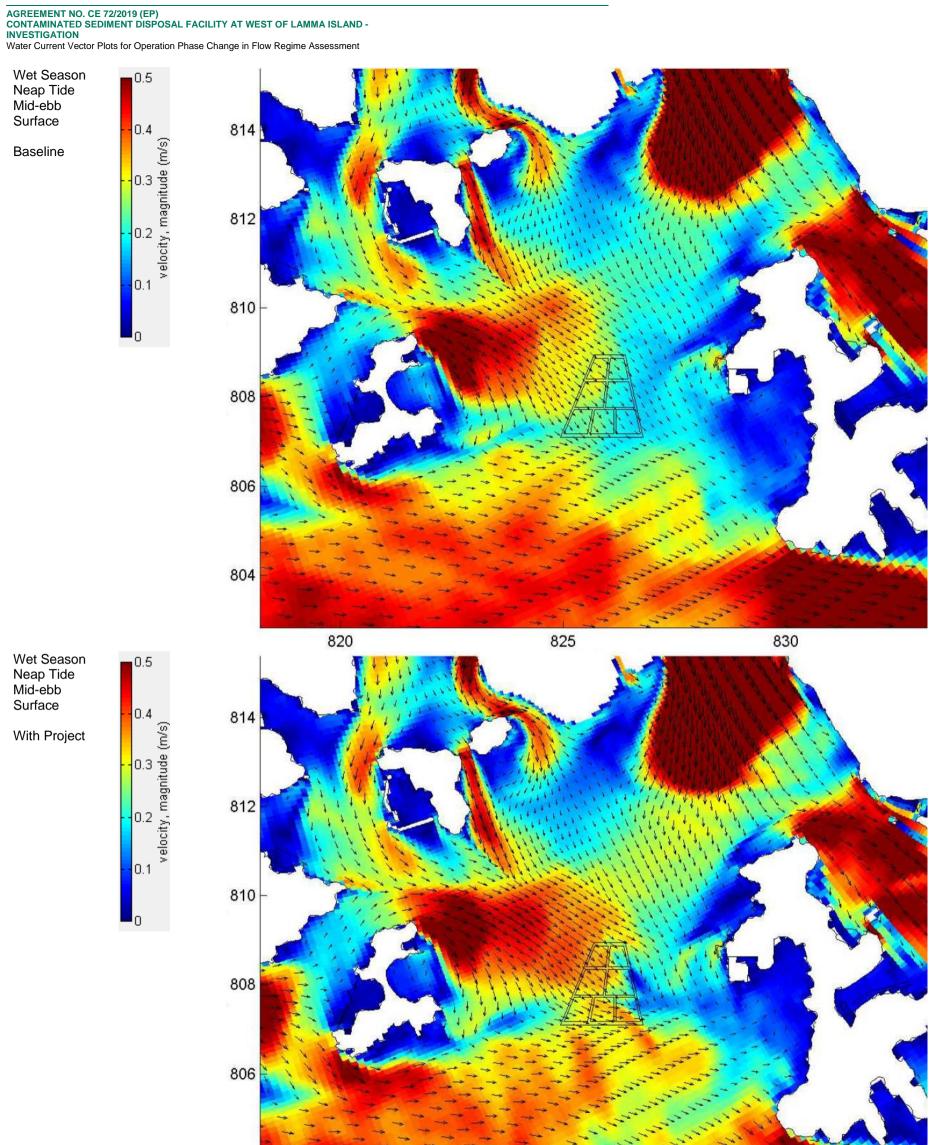

AGREEMENT NO. CE 72/2019 (EP) CONTAMINATED SEDIMENT DISPOSAL FACILITY AT WEST OF LAMMA ISLAND -INVESTIGATION Water Current Vector Plots for Operation Phase Change in Flow Regime Assessment

 www.erm.com
 Version: 2
 Project No.: 0567994
 Client: Civil Engineering and Development Department