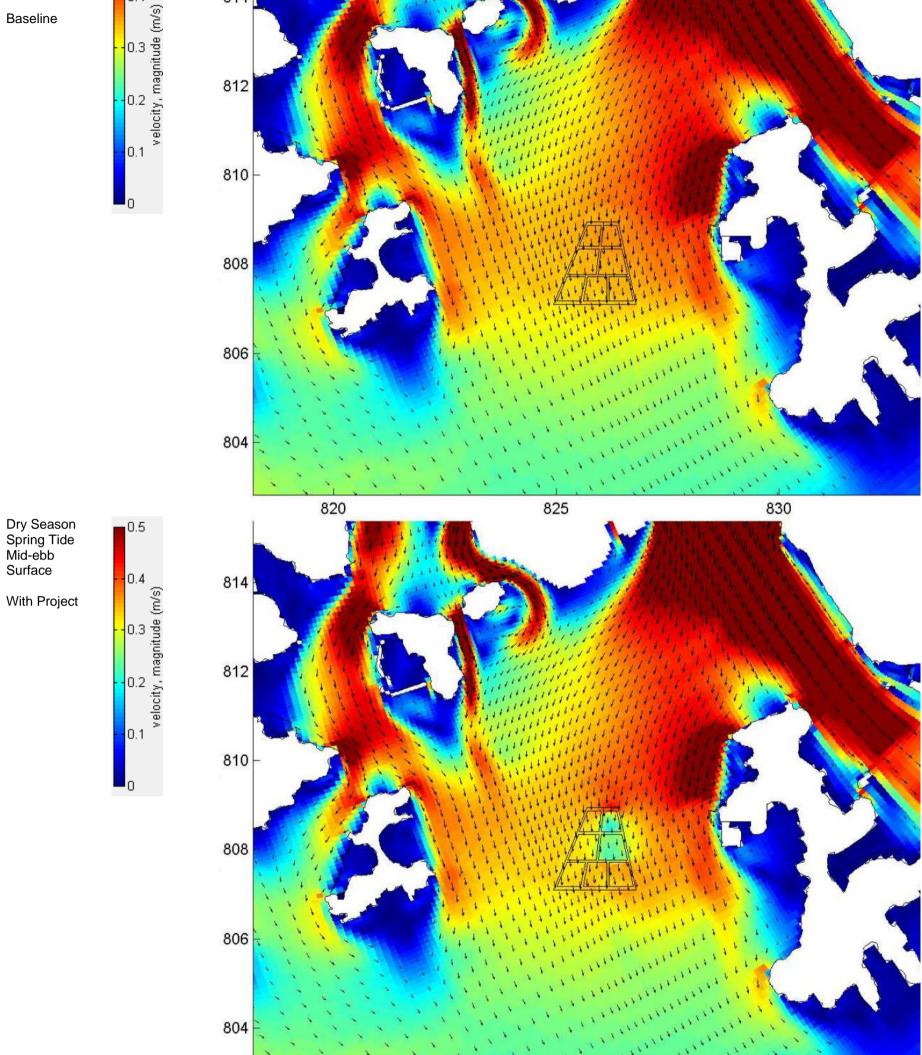

AGREEMENT NO. CE 72/2019 (EP) CONTAMINATED SEDIMENT DISPOSAL FACILITY AT WEST OF LAMMA ISLAND -INVESTIGATION Water Current Vector Plots for Operation Phase Change in Flow Regime Assessment

 www.erm.com
 Version: 2
 Project No.: 0567994
 Client: Civil Engineering and Development Department