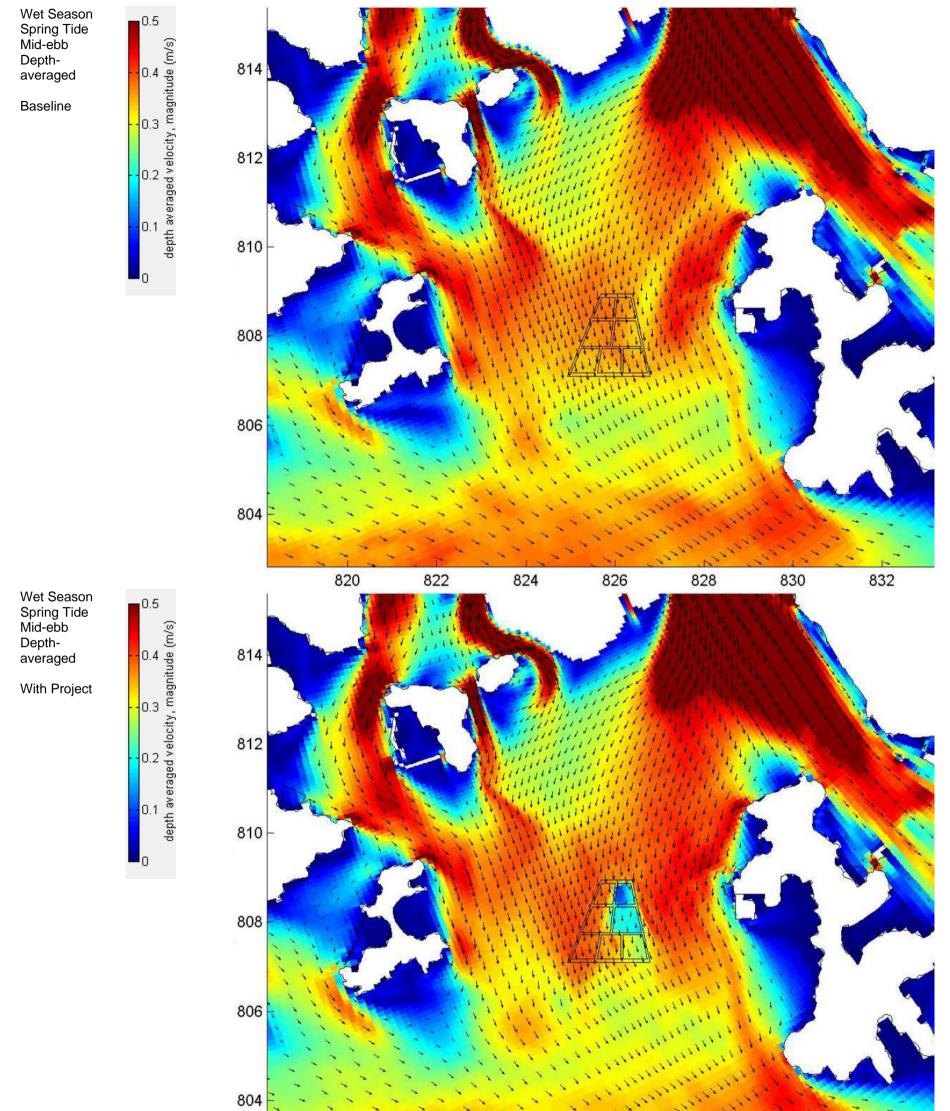

AGREEMENT NO. CE 72/2019 (EP) CONTAMINATED SEDIMENT DISPOSAL FACILITY AT WEST OF LAMMA ISLAND -INVESTIGATION Water Current Vector Plots for Operation Phase Change in Flow Regime Assessment

 www.erm.com
 Version: 2
 Project No.: 0567994
 Client: Civil Engineering and Development Department