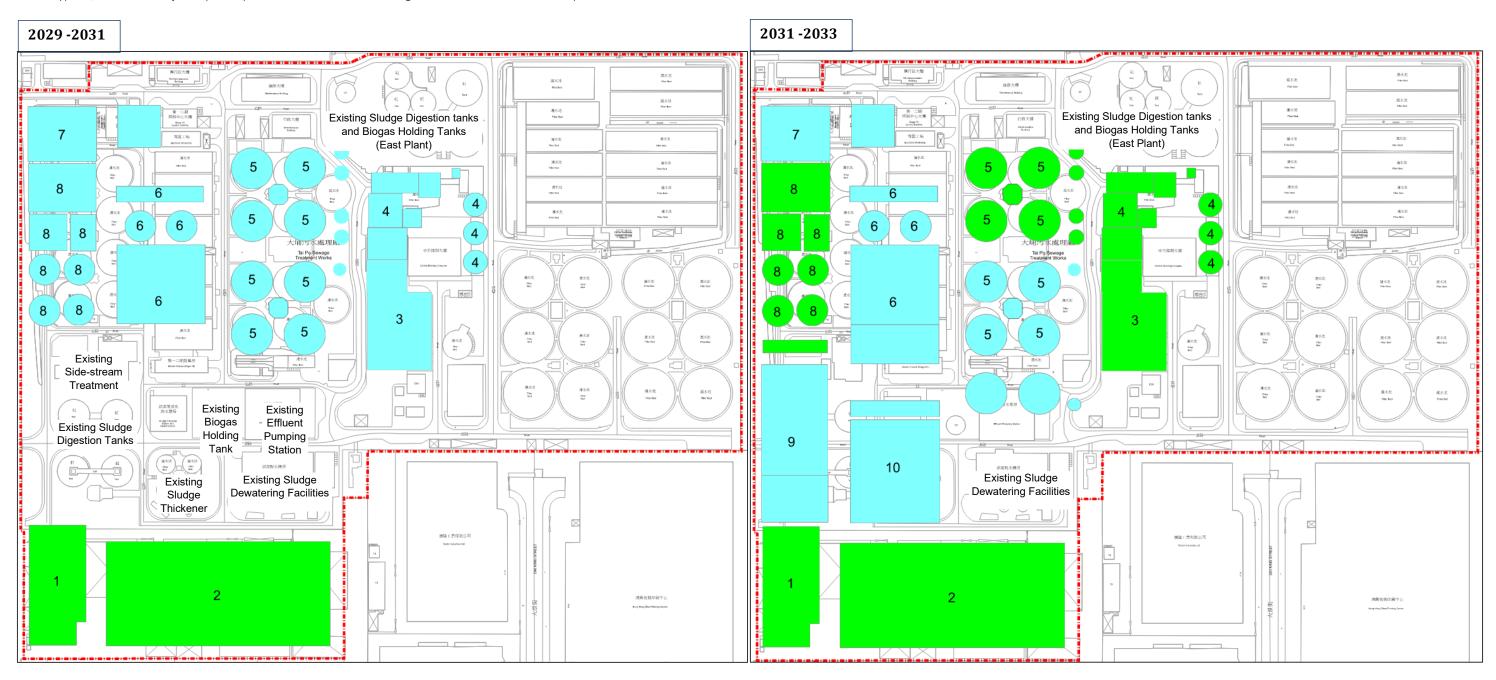

#### **Tentative Project Construction Plan**

\*Typical / indicative Project layout is presented below for illustrating the tentative construction sequence.

#### Legend

Project Site Boundary

Proposed Facilities (under Construction)

Proposed Facilities (Commissioned)

### **Key Proposed Facilities**

- 1. Combined Inlet
- 2. Sewage Treatment Facilities
- 3. Tai Po Effluent Pumping Station Expansion
- 4. Sludge Thickening Facilities
- 5. Digester Battery
- 6. Import Sludge Receiving Facilities
- 7. Administration / Maintenance Building
- 8. Biogas Recovery and Gas Storage

10. Side-stream Treatment Facilities

9. Sludge Dewatering Facilities