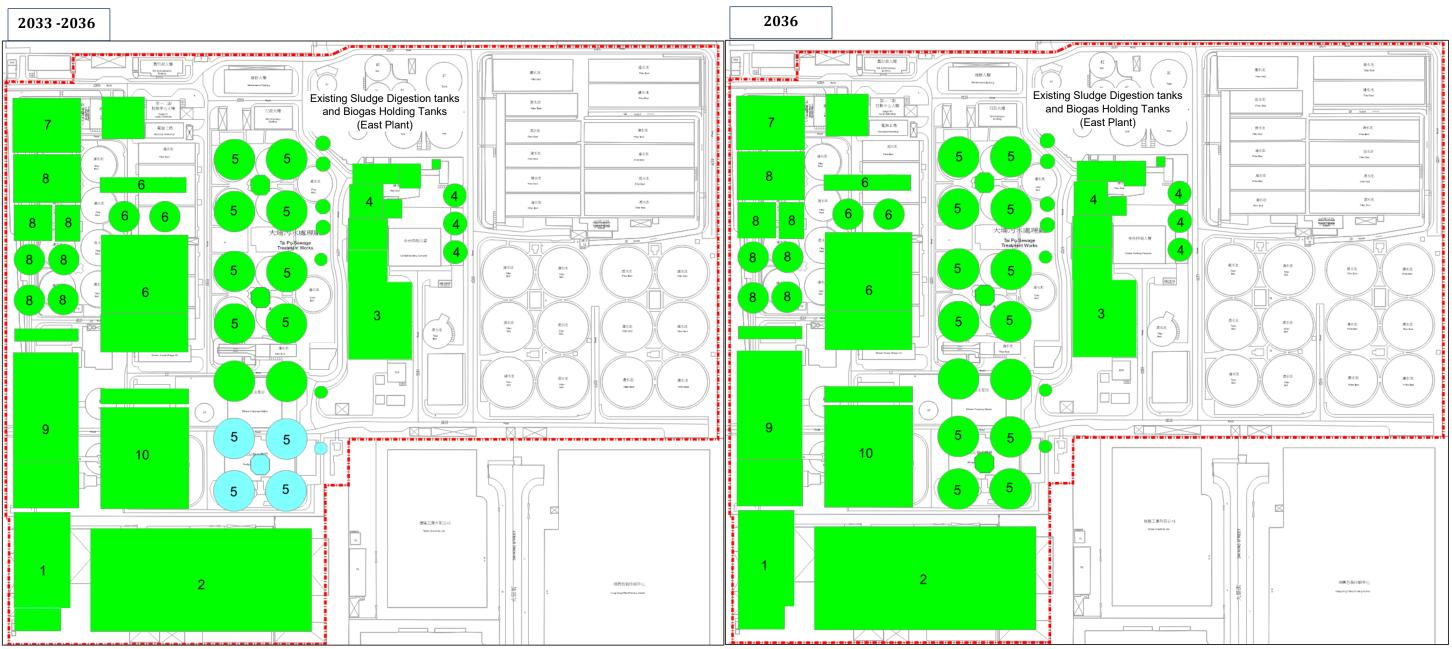

#### **Tentative Construction Plan**

\*Typical / indicative Project layout is presented below for illustrating the tentative construction sequence.

**Environmental Impact Assessment Report** 

# **Legend**

Project Site Boundary

Proposed Facilities (under Construction)

Proposed Facilities (Commissioned)

## **Key Proposed Facilities**

- 1. Combined Inlet
- 2. Sewage Treatment Facilities
- 3. Tai Po Effluent Pumping Station Expansion
- 4. Sludge Thickening Facilities
- 5. Digester Battery
- 6. Import Sludge Receiving Facilities
- 7. Administration / Maintenance Building
- 8. Biogas Recovery and Gas Storage
- 9. Sludge Dewatering Facilities
- 10. Side-stream Treatment Facilities