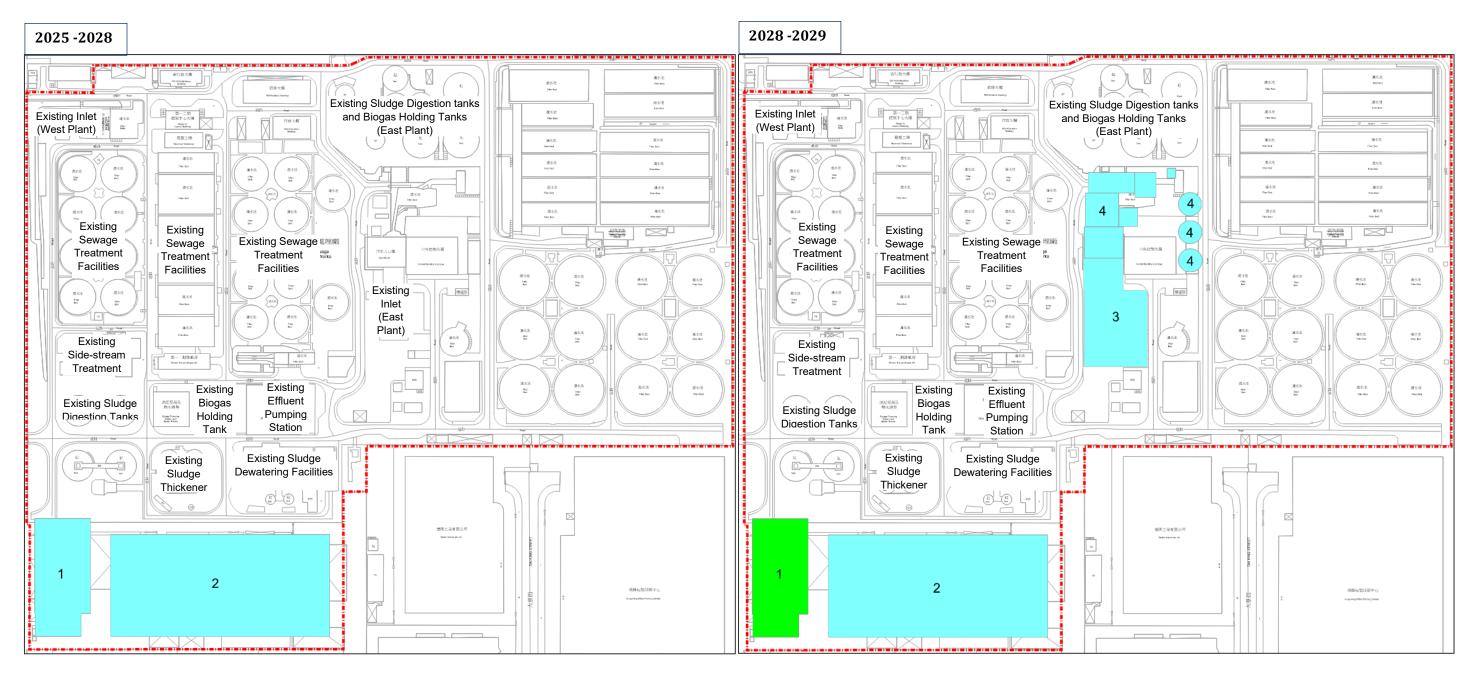

#### **Tentative Project Construction Plan**

\*Typical / indicative Project layout is presented below for illustrating the tentative construction sequence.

#### **Legend**

Project Site Boundary

Proposed Facilities (under Construction)

Proposed Facilities (Commissioned)

#### **Key Proposed Facilities**

- 1. Combined Inlet
- 2. Sewage Treatment Facilities
- 3. Tai Po Effluent Pumping Station Expansion
- 4. Sludge Thickening Facilities

Upgrading of Tai Po Sewage Treatment Works