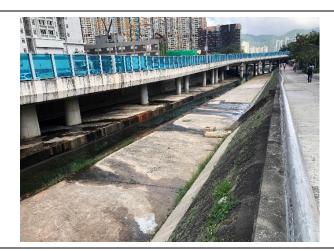

Appendix 9.2 Representative Photographs of Habitat Types Recorded within the Assessment Area

Plate 1 – Modified Watercourse – Project Site

Plate 2 – Modified Watercourse – Assessment Area

Plate 3 – Developed Area / Wasteland – Project Site