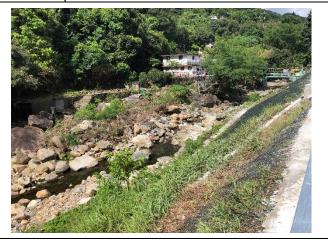

Plate 4 –
Developed Area/Wasteland – Assessment Area

Plate 5 – Natural Watercourse/Modified Watercourse – Project Site

Plate 6 – Natural Watercourse – Assessment Area

| D             | 渠 務 署<br>Drainage Services Department |  |  |  |  |
|---------------|---------------------------------------|--|--|--|--|
| <b>A</b> ECOM |                                       |  |  |  |  |