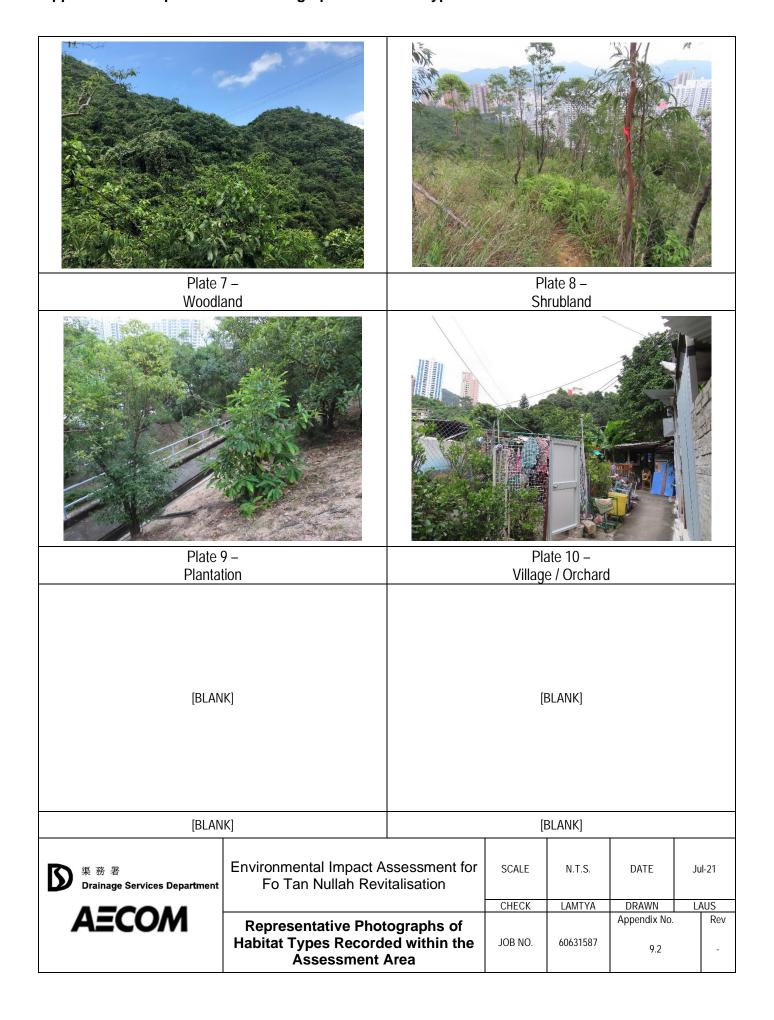

Appendix 9.2 Representative Photographs of Habitat Types Recorded within the Assessment Area

Plate 1 – Modified Watercourse – Project Site

Plate 2 – Modified Watercourse – Assessment Area

Plate 3 – Developed Area / Wasteland – Project Site