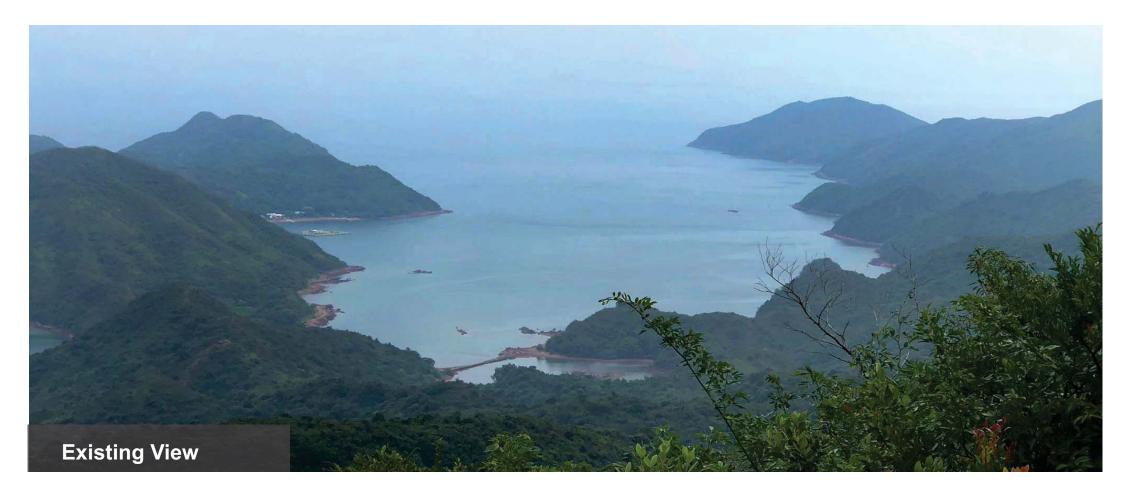

Date Photograph Taken: November 2021

Figure 7.5a

Wong Chuk Kok Hoi Viewpoint 1 - View to Project Site from Plover Cove Country Park Trail

Remark: The structures on the sea within the Fish Culture Zone Area are fish cages (circular objects) / rafts (rectangular objects) / steel truss cage (yellow and white rectangular object) for illustration purpose only.