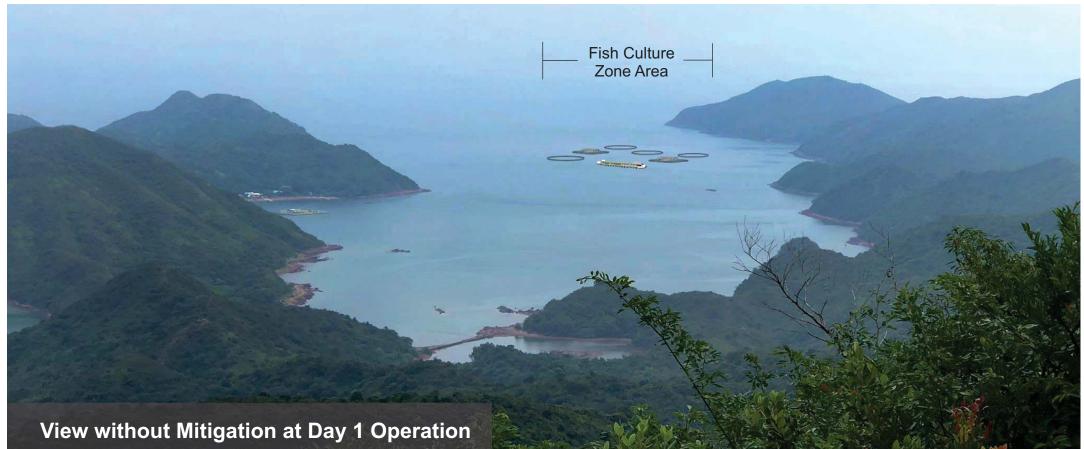

Remark: The structures on the sea within the Fish Culture Zone Area are fish cages (circular objects) / rafts (rectangular objects) / steel truss cage (yellow and white rectangular object) for illustration purpose only.

Date Photograph Taken: November 2021

Figure 7.5a

Wong Chuk Kok Hoi Viewpoint 1 - View to Project Site from Plover Cove Country Park Trail

Remark: The structures on the sea within the Fish Culture Zone Area are fish cages (circular objects) / rafts (rectangular objects) / steel truss cage (yellow and white rectangular object) for illustration purpose only.