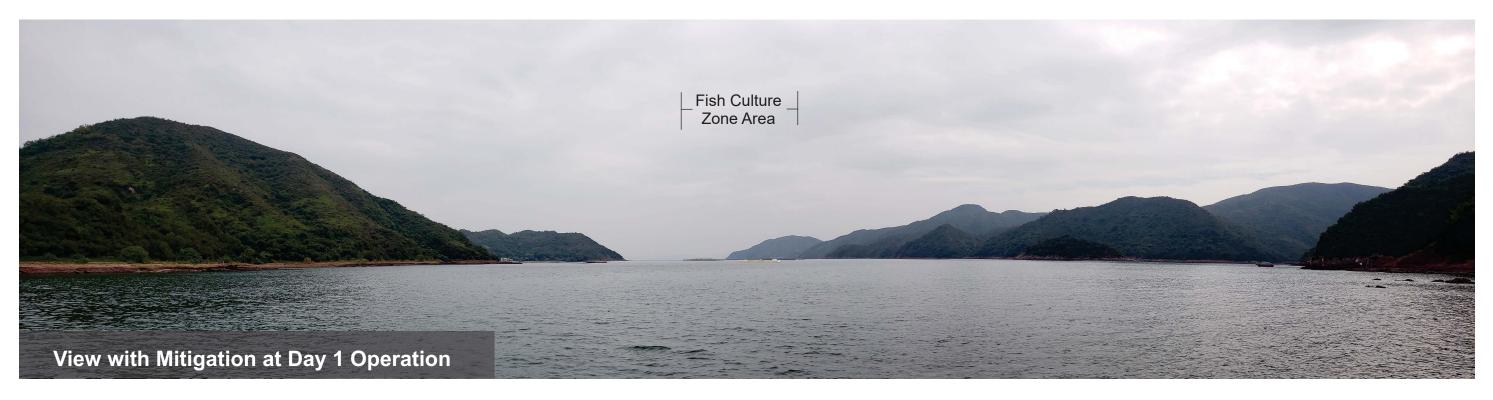

Remark: The structures on the sea within the Fish Culture Zone Area are fish cages (circular objects) / rafts (rectangular objects) / steel truss cage (yellow and white rectangular object) for illustration purpose only.

Wong Chuk Kok Hoi Viewpoint 2 - View to Project Site from Hung Shek Mun Coastline

Date Photograph Taken: October 2021

Remark: The structures on the sea within the Fish Culture Zone Area are fish cages (circular objects) / rafts (rectangular objects) / steel truss cage (yellow and white rectangular object) for illustration purpose only.