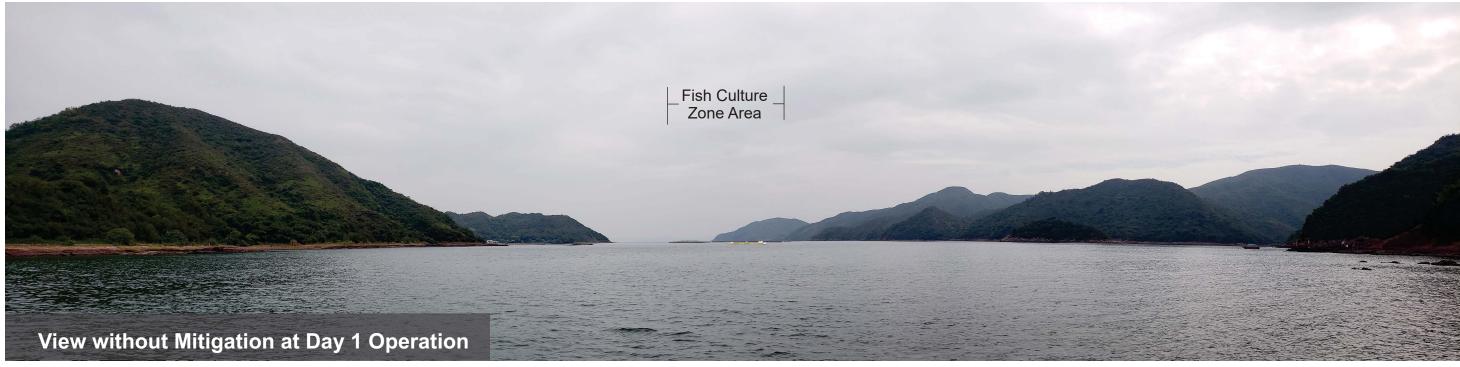

Remark: The structures on the sea within the Fish Culture Zone Area are fish cages (circular objects) / rafts (rectangular objects) / steel truss cage (yellow and white rectangular object) for illustration purpose only.

Wong Chuk Kok Hoi Viewpoint 2 - View to Project Site from Hung Shek Mun Coastline

Date Photograph Taken: October 2021

Remark: The structures on the sea within the Fish Culture Zone Area are fish cages (circular objects) / rafts (rectangular objects) / steel truss cage (yellow and white rectangular object) for illustration purpose only.