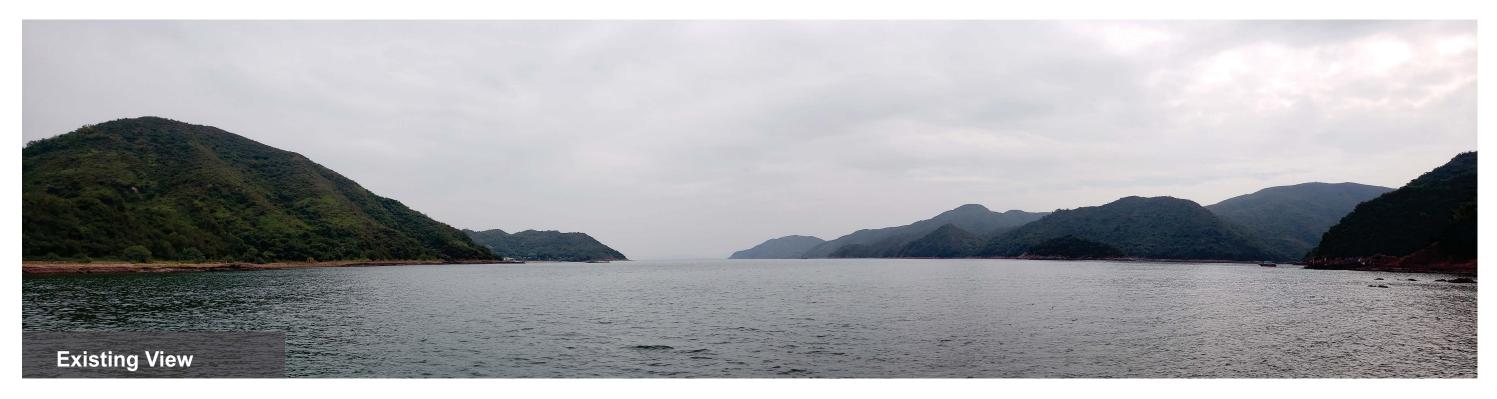

Wong Chuk Kok Hoi Viewpoint 2 - View to Project Site from Hung Shek Mun Coastline

Date Photograph Taken: October 2021

Remark: The structures on the sea within the Fish Culture Zone Area are fish cages (circular objects) / rafts (rectangular objects) / steel truss cage (yellow and white rectangular object) for illustration purpose only.

Wong Chuk Kok Hoi Viewpoint 2 - View to Project Site from Hung Shek Mun Coastline

Date Photograph Taken: October 2021

FILE: 0549925\_WCKH-VP2\_v2.cdr DATE: 07/07/2022