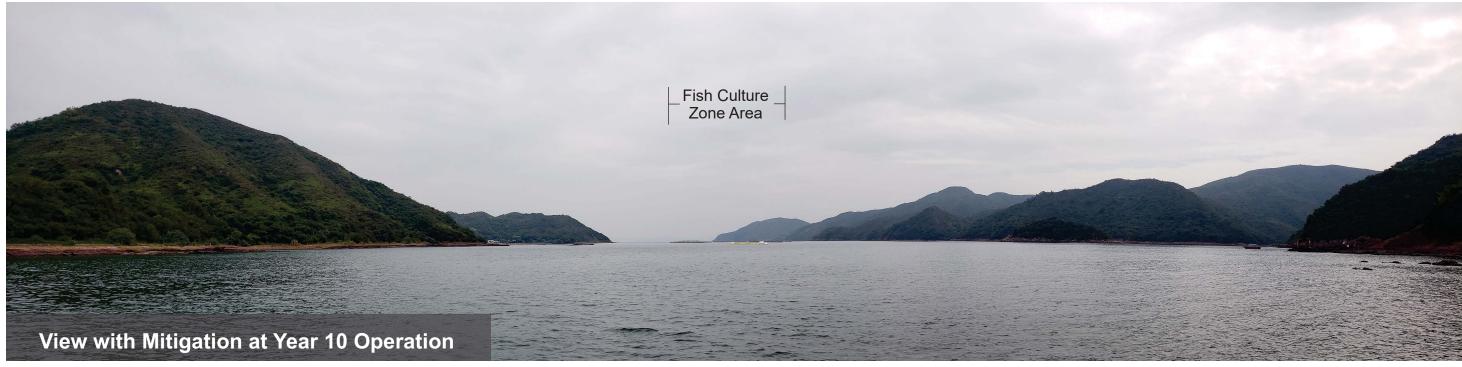

Wong Chuk Kok Hoi Viewpoint 2 - View to Project Site from Hung Shek Mun Coastline

Date Photograph Taken: October 2021

Remark: The structures on the sea within the Fish Culture Zone Area are fish cages (circular objects) / rafts (rectangular objects) / steel truss cage (yellow and white rectangular object) for illustration purpose only.

Wong Chuk Kok Hoi Viewpoint 2 - View to Project Site from Hung Shek Mun Coastline

Date Photograph Taken: October 2021

FILE: 0549925\_WCKH-VP2\_v2.cdr DATE: 07/07/2022