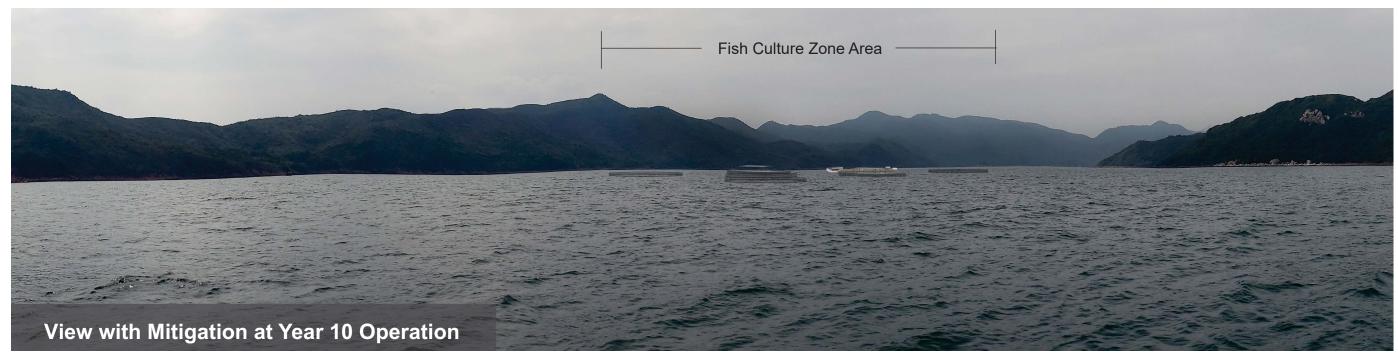

Wong Chuk Kok Hoi Viewpoint 4 - View to Project Site from Wong Chuk Kok Hoi Waters

Date Photograph Taken: October 2021

Remark: The structures on the sea within the Fish Culture Zone Area are fish cages (circular objects) / rafts (rectangular objects) / steel truss cage (yellow and white rectangular object) for illustration purpose only.

Remark: The structures on the sea within the Fish Culture Zone Area are fish cages (circular objects) / rafts (rectangular objects) / steel truss cage (yellow and white rectangular object) for illustration purpose only.