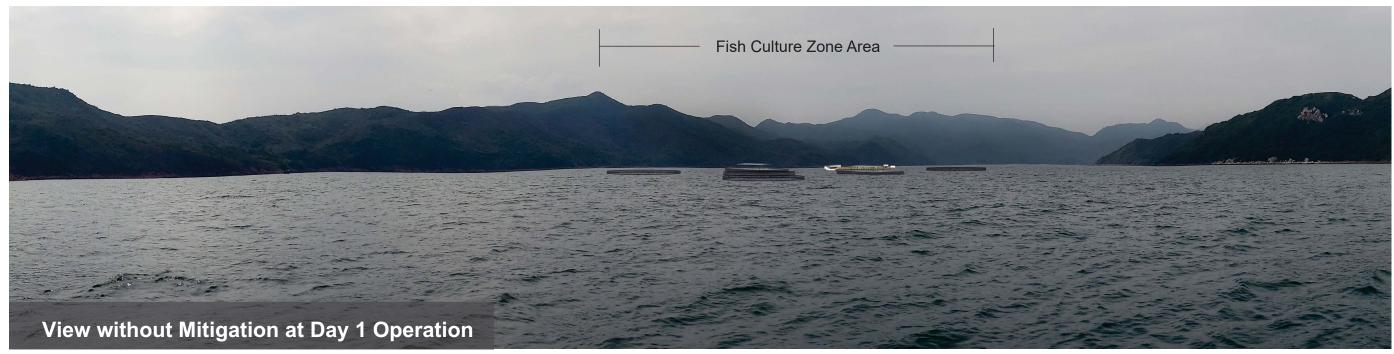

Remark: The structures on the sea within the Fish Culture Zone Area are fish cages (circular objects) / rafts (rectangular objects) / steel truss cage (yellow and white rectangular object) for illustration purpose only.

Wong Chuk Kok Hoi Viewpoint 4 - View to Project Site from Wong Chuk Kok Hoi Waters

Date Photograph Taken: October 2021

Remark: The structures on the sea within the Fish Culture Zone Area are fish cages (circular objects) / rafts (rectangular objects) / steel truss cage (yellow and white rectangular object) for illustration purpose only.

Wong Chuk Kok Hoi Viewpoint 4 - View to Project Site from Wong Chuk Kok Hoi Waters

Date Photograph Taken: October 2021