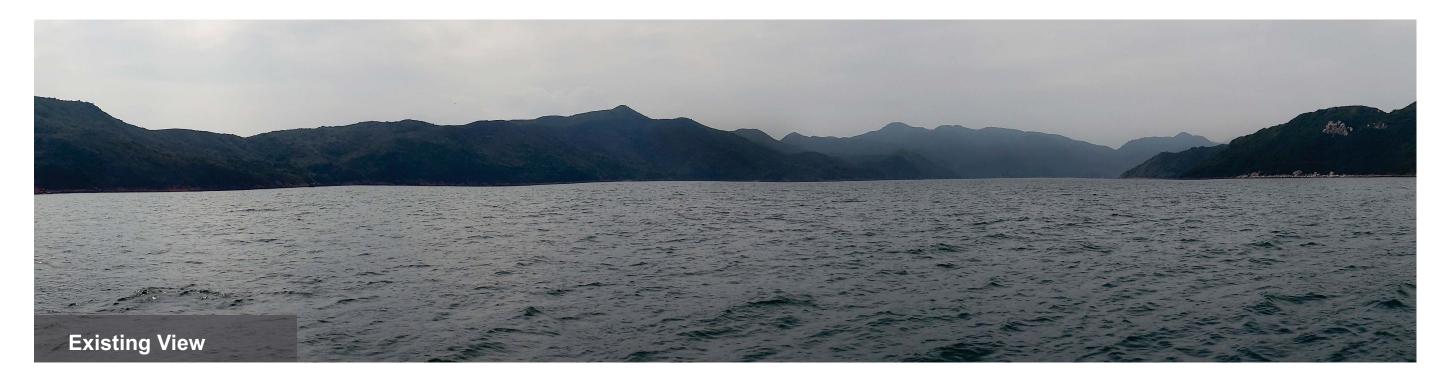

Wong Chuk Kok Hoi Viewpoint 4 - View to Project Site from Wong Chuk Kok Hoi Waters

Date Photograph Taken: October 2021

Remark: The structures on the sea within the Fish Culture Zone Area are fish cages (circular objects) / rafts (rectangular objects) / steel truss cage (yellow and white rectangular object) for illustration purpose only.

Wong Chuk Kok Hoi Viewpoint 4 - View to Project Site from Wong Chuk Kok Hoi Waters

Date Photograph Taken: October 2021