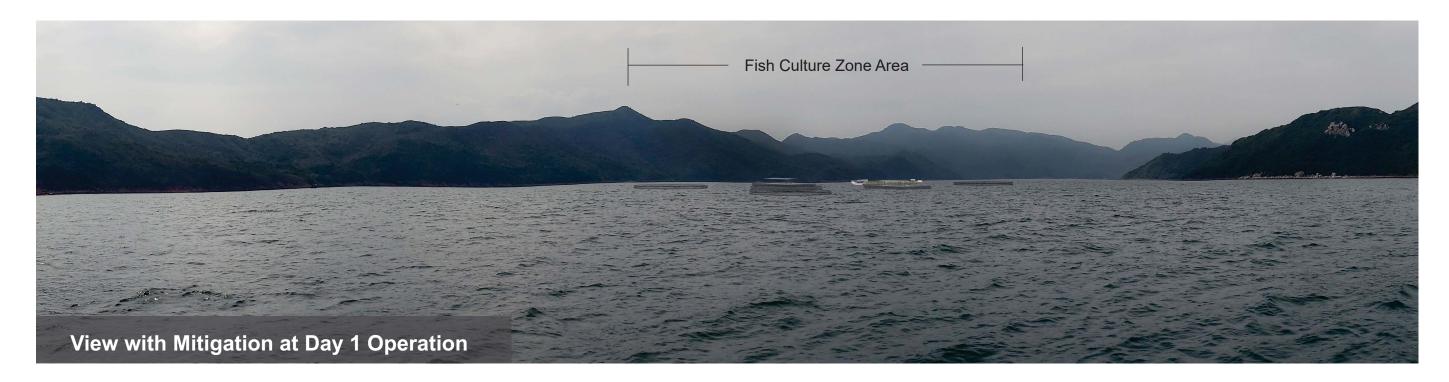

Remark: The structures on the sea within the Fish Culture Zone Area are fish cages (circular objects) / rafts (rectangular objects) / steel truss cage (yellow and white rectangular object) for illustration purpose only.

Wong Chuk Kok Hoi Viewpoint 4 - View to Project Site from Wong Chuk Kok Hoi Waters

Date Photograph Taken: October 2021

Remark: The structures on the sea within the Fish Culture Zone Area are fish cages (circular objects) / rafts (rectangular objects) / steel truss cage (yellow and white rectangular object) for illustration purpose only.

Wong Chuk Kok Hoi Viewpoint 4 - View to Project Site from Wong Chuk Kok Hoi Waters

Date Photograph Taken: October 2021