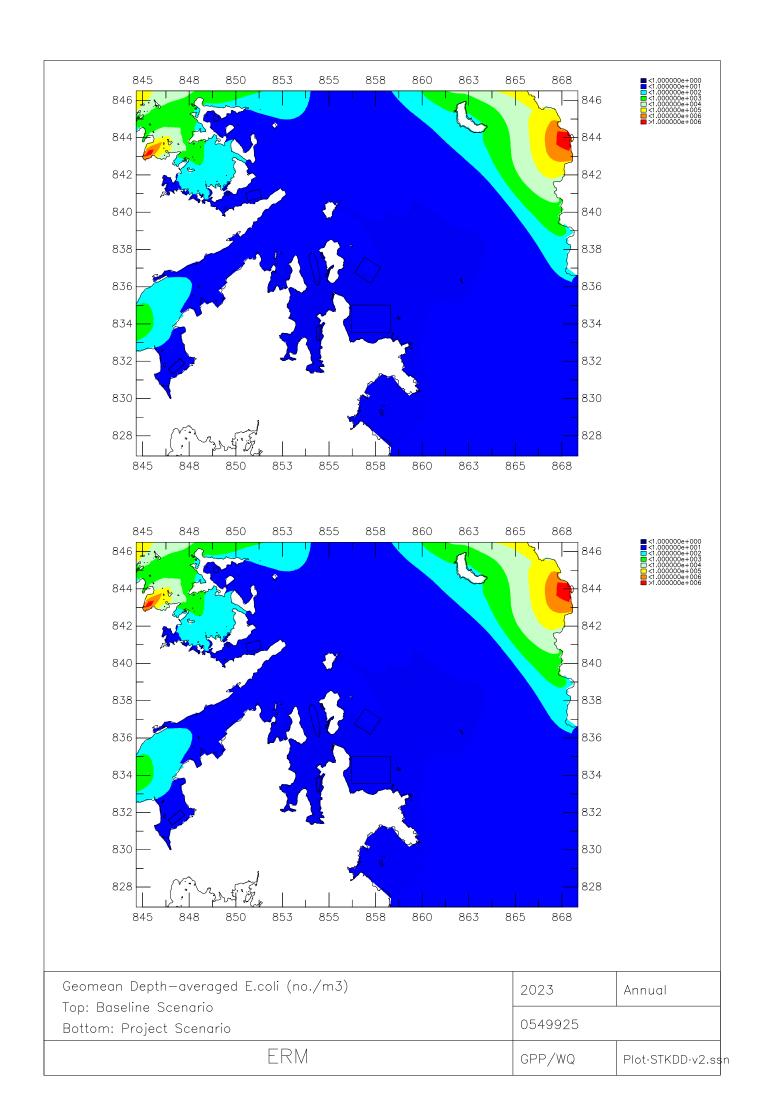

|                                          |  |  |  |  |
|                                                                                                                                                                        |                                          |  |  |  |  |

CONSULTANCY REF.: AFCD/FIS/02/19 CONSULTANCY SERVICE FOR ENVIRONMENTAL

















| Mean Depth—averaged Chlorophyll—a (ug/L) | 2023    | Annual           |   |
|------------------------------------------|---------|------------------|---|
| Top: Baseline Scenario                   |         |                  |   |
| Bottom: Project Scenario                 | 0549925 |                  |   |
| ERM                                      | GPP/WQ  | Plot·STKDD·v2.ss | n |