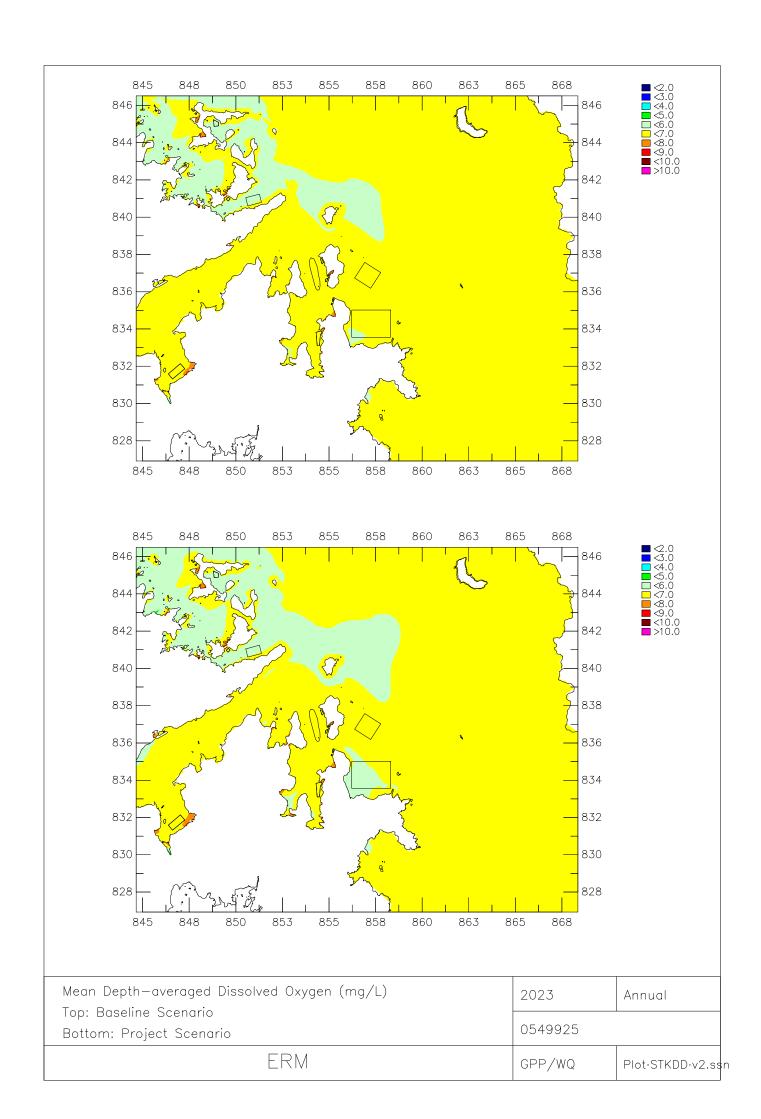

| IMPACT ASSESSMENT STUDY FOR DESIGNATION OF NEW FISH CULTURE ZONES Environmental Impact Assessment (EIA) Report for Establishment of Fish Culture Zone at Outer Tap Mun |                                          |  |  |  |  |
|------------------------------------------------------------------------------------------------------------------------------------------------------------------------|------------------------------------------|--|--|--|--|
| APPENDIX 3C                                                                                                                                                            | CONTOUR PLOTS OF WATER QUALITY PARAMETER |  |  |  |  |
|                                                                                                                                                                        |                                          |  |  |  |  |
|                                                                                                                                                                        |                                          |  |  |  |  |
|                                                                                                                                                                        |                                          |  |  |  |  |