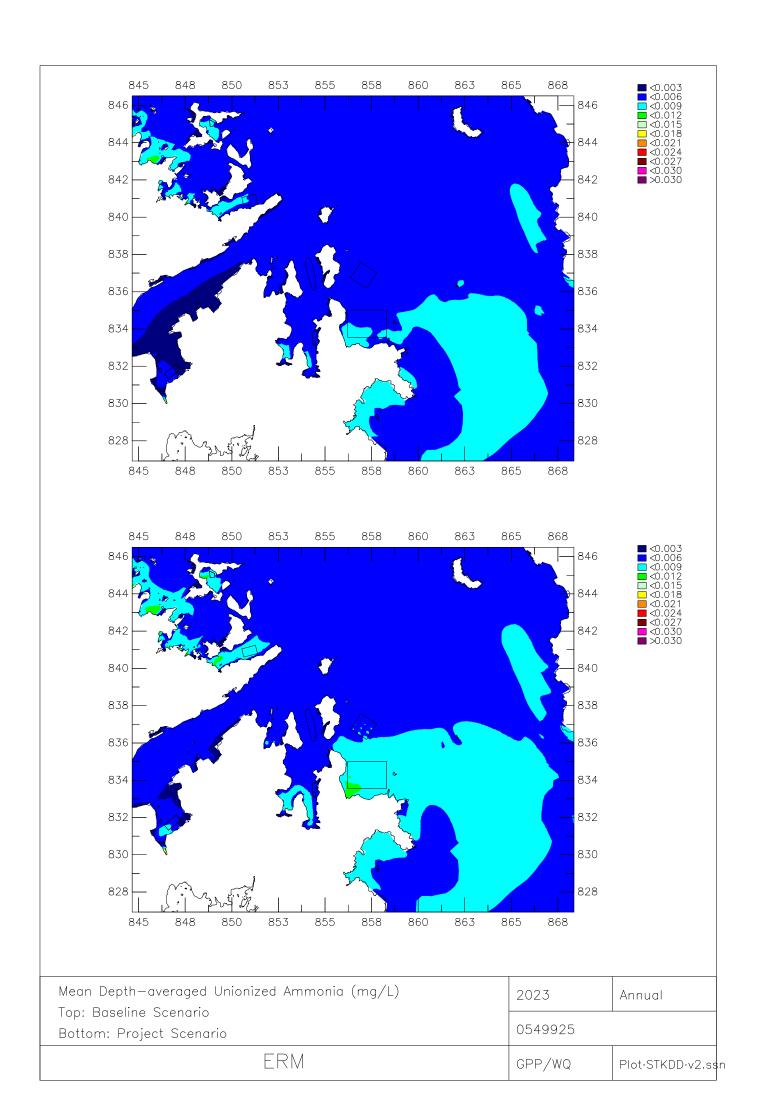

| IMPACT ASSESSMENT STUDY FOR DESIGNATION OF NEW FISH CULTURE ZONES Environmental Impact Assessment (EIA) Report for Establishment of Fish Culture Zone at Outer Tap Mun |                                          |  |  |  |  |
|------------------------------------------------------------------------------------------------------------------------------------------------------------------------|------------------------------------------|--|--|--|--|
| APPENDIX 3C                                                                                                                                                            | CONTOUR PLOTS OF WATER QUALITY PARAMETER |  |  |  |  |
|                                                                                                                                                                        |                                          |  |  |  |  |
|                                                                                                                                                                        |                                          |  |  |  |  |
|                                                                                                                                                                        |                                          |  |  |  |  |