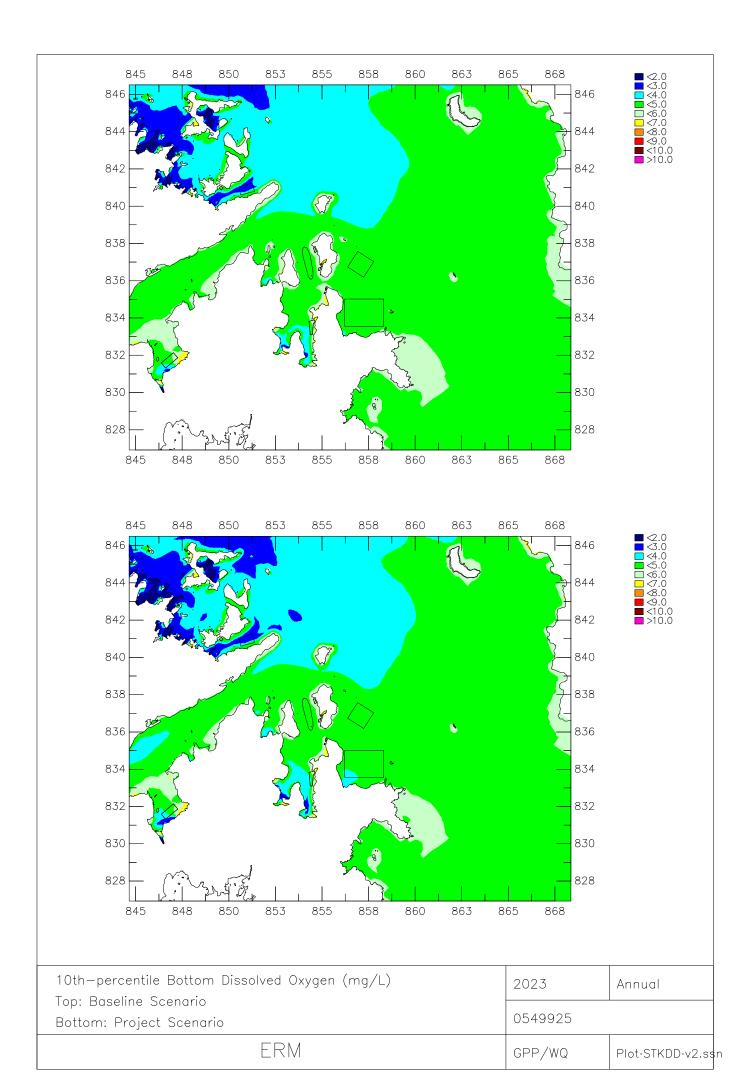

| IMPACT ASSESSMENT STUDY FOR DESIGNATION OF NEW FISH CULTURE ZONES Environmental Impact Assessment (EIA) Report for Establishment of Fish Culture Zone at Outer Tap Mun |                                          |  |  |  |  |
|------------------------------------------------------------------------------------------------------------------------------------------------------------------------|------------------------------------------|--|--|--|--|
| APPENDIX 3C                                                                                                                                                            | CONTOUR PLOTS OF WATER QUALITY PARAMETER |  |  |  |  |
|                                                                                                                                                                        |                                          |  |  |  |  |
|                                                                                                                                                                        |                                          |  |  |  |  |
|                                                                                                                                                                        |                                          |  |  |  |  |