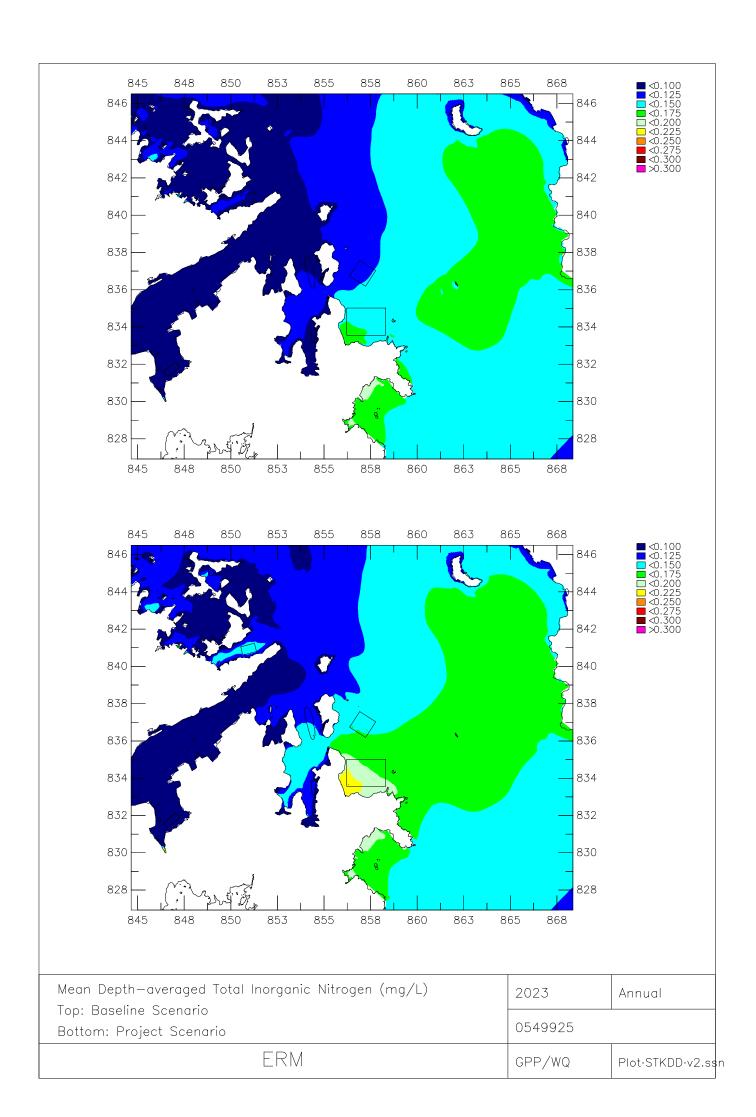

| IMPACT ASSESSMENT STUDY FOR DESIGNATION OF NEW FISH CULTURE ZONES Environmental Impact Assessment (EIA) Report for Establishment of Fish Culture Zone at Outer Tap Mun |                                          |  |  |  |  |
|------------------------------------------------------------------------------------------------------------------------------------------------------------------------|------------------------------------------|--|--|--|--|
| APPENDIX 3C                                                                                                                                                            | CONTOUR PLOTS OF WATER QUALITY PARAMETER |  |  |  |  |
|                                                                                                                                                                        |                                          |  |  |  |  |
|                                                                                                                                                                        |                                          |  |  |  |  |
|                                                                                                                                                                        |                                          |  |  |  |  |