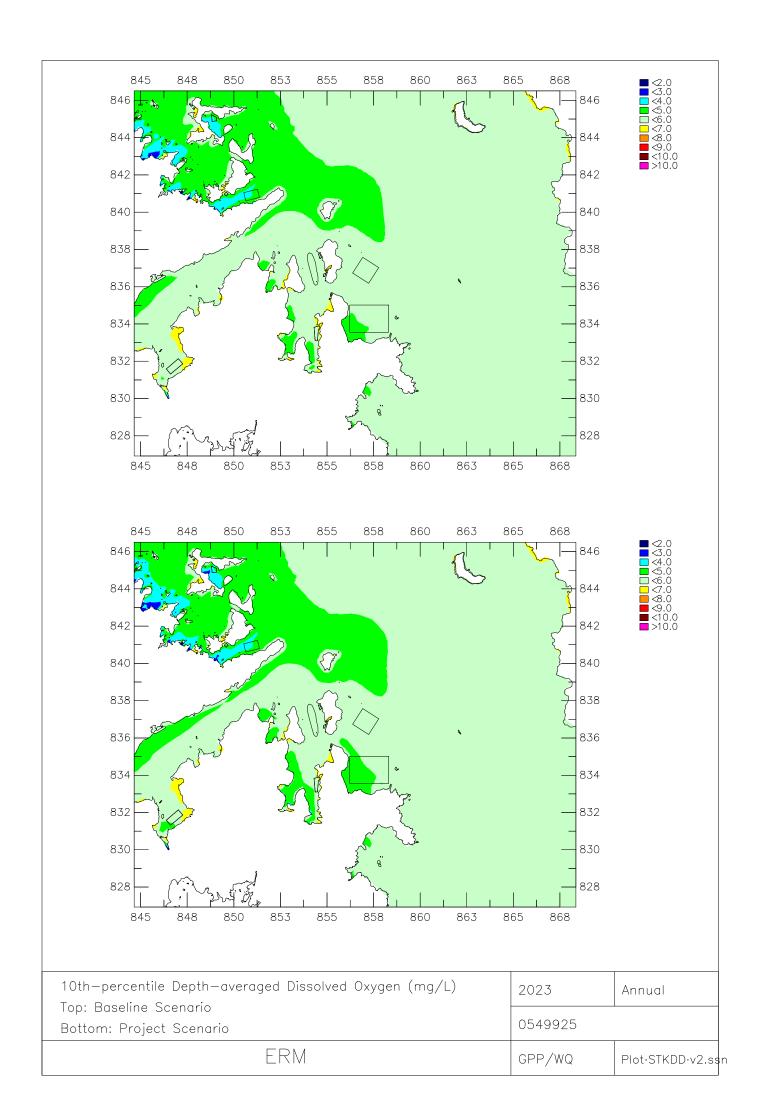

| IMPACT ASSESSMENT STUDY FOR DESIGNATION OF NEW FISH CULTURE ZONES Environmental Impact Assessment (EIA) Report for Establishment of Fish Culture Zone at Outer Tap Mun |                                          |  |  |  |  |
|------------------------------------------------------------------------------------------------------------------------------------------------------------------------|------------------------------------------|--|--|--|--|
| APPENDIX 3C                                                                                                                                                            | CONTOUR PLOTS OF WATER QUALITY PARAMETER |  |  |  |  |
|                                                                                                                                                                        |                                          |  |  |  |  |
|                                                                                                                                                                        |                                          |  |  |  |  |
|                                                                                                                                                                        |                                          |  |  |  |  |