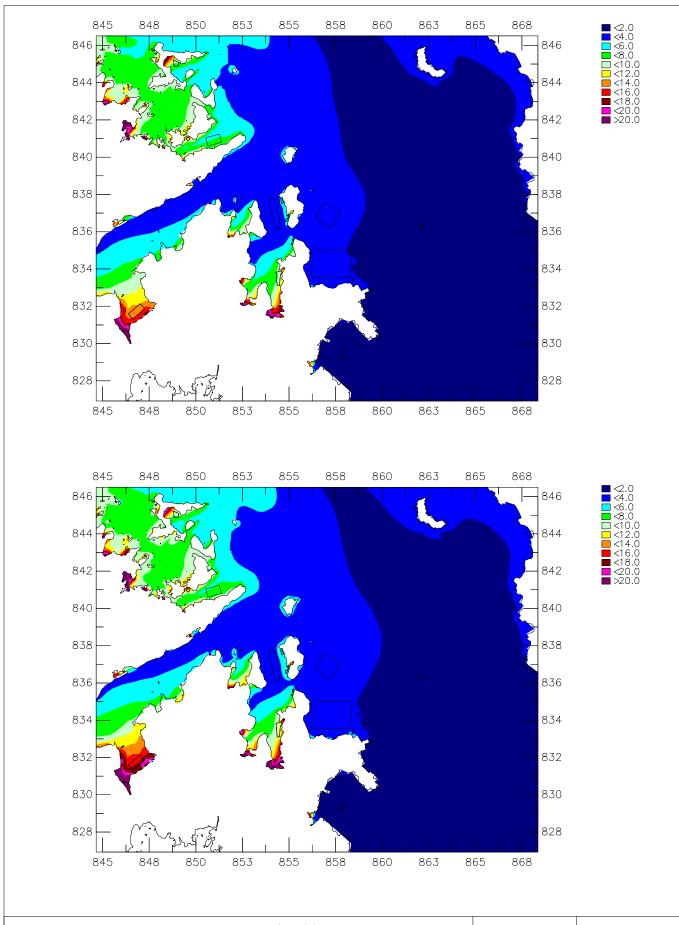

CONSULTANCY REF.: AFCD/FIS/02/19 CONSULTANCY SERVICE FOR ENVIRONMENTAL

| Mean Depth—averaged Chlorophyll—a (ug/L) | 2023    | Annual           |   |
|------------------------------------------|---------|------------------|---|
| Top: Baseline Scenario                   |         |                  |   |
| Bottom: Project Scenario                 | 0549925 |                  |   |
| ERM                                      | GPP/WQ  | Plot·STKDD·v2.ss | n |