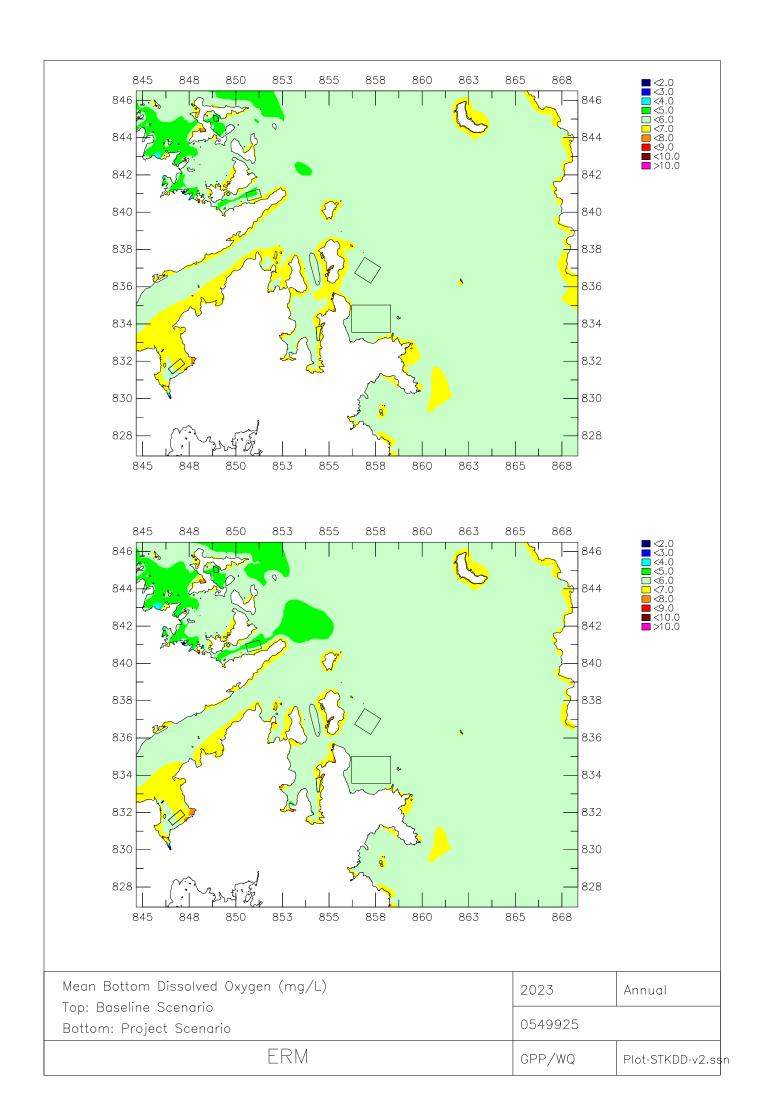

| IMPACT ASSESSMENT STUDY FOR DESIGNATION OF NEW FISH CULTURE ZONES Environmental Impact Assessment (EIA) Report for Establishment of Fish Culture Zone at Outer Tap Mun |                                          |  |  |  |  |
|------------------------------------------------------------------------------------------------------------------------------------------------------------------------|------------------------------------------|--|--|--|--|
| APPENDIX 3C                                                                                                                                                            | CONTOUR PLOTS OF WATER QUALITY PARAMETER |  |  |  |  |
|                                                                                                                                                                        |                                          |  |  |  |  |
|                                                                                                                                                                        |                                          |  |  |  |  |
|                                                                                                                                                                        |                                          |  |  |  |  |