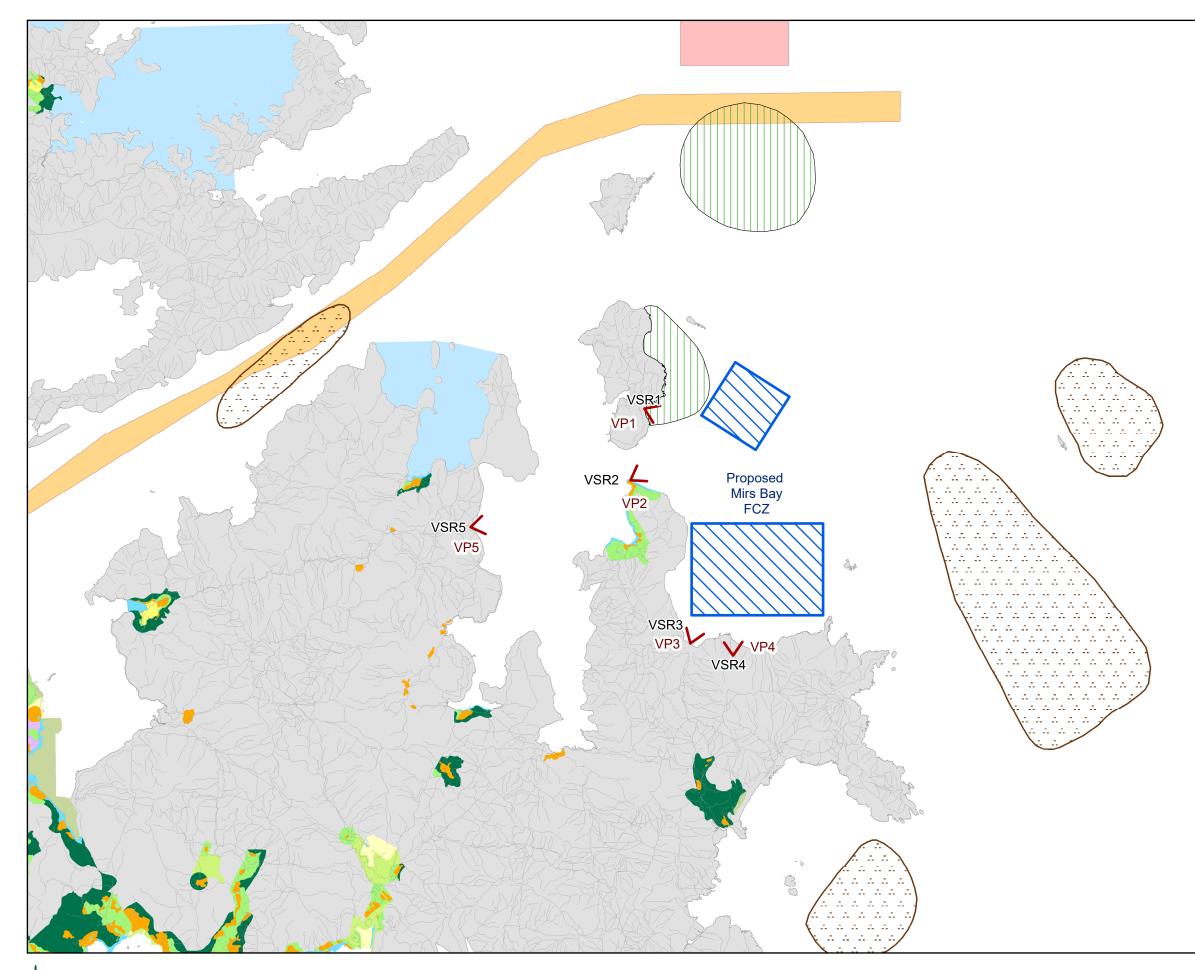

Figure 7.2

Planning & Development Context near Proposed Mirs Bay FCZ

| Lege      | nd                                                                 |  |
|-----------|--------------------------------------------------------------------|--|
|           | Boundary of HKSAR                                                  |  |
| $\langle$ | Proposed Vantage Points (VPs)                                      |  |
|           | Proposed FCZ Location                                              |  |
|           | Designated Marine Parks                                            |  |
|           | Sand Deposit - Not Being Used on<br>Environmental or Other Grounds |  |
|           | Dangerous Goods Anchorage                                          |  |
|           | Marine Vessel Fairway                                              |  |
|           | Pre-Longlisted Reclamation Site                                    |  |
| Outline   | Zoning Plan (OZP)                                                  |  |
|           | Agriculture (AGR)                                                  |  |
|           | Coastal Protection Area (CPA)                                      |  |
|           | Comprehensive Development Area (CDA)                               |  |
|           | Conservation Area (CA)                                             |  |
|           | Country Park (CP)                                                  |  |
|           | Government / Institution / Community (G/IC)                        |  |
|           | Green Belt (GB)                                                    |  |
|           | Open Space (O)                                                     |  |
|           | Other Specified Uses (OU)                                          |  |
|           | Recreation (REC)                                                   |  |
|           | Residential (Group C) (R(C))                                       |  |
|           | Site of Special Scientific Interest (SSSI)                         |  |
|           | Village Type Development (V)                                       |  |
|           | N<br>N<br>Metres<br>0 1,200 2,400                                  |  |