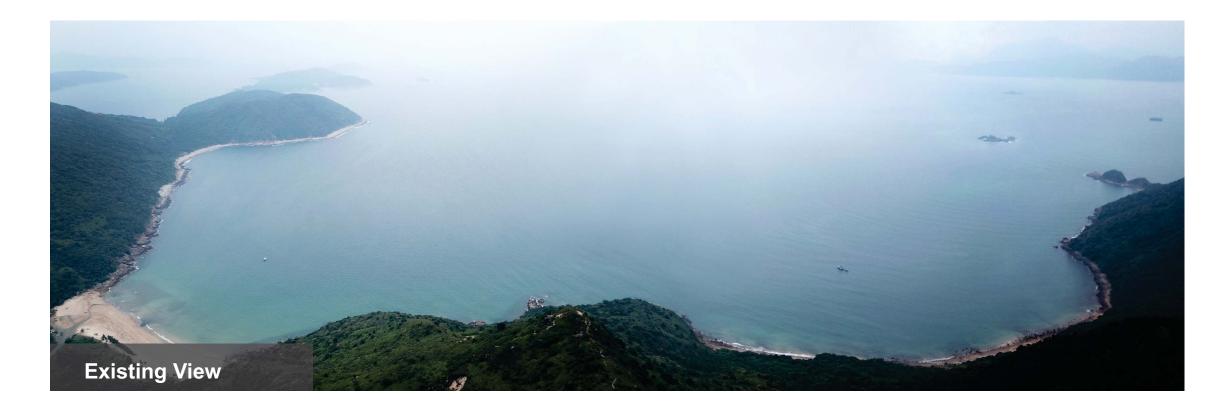

Mirs Bay Viewpoint 4 - View to Project Site from Sharp Peak, hiking trail at Sai Kung East Country Park

FILE: 0549925\_MB-VP4.cdr

DATE: 24/06/2022

Date Photograph Taken: October 2021

Remark: The structures on the sea within the Fish Culture Zone Area are fish cages (circular objects) / rafts (rectangular objects) / steel truss cages (yellow and white rectangular objects) for illustration purpose only.