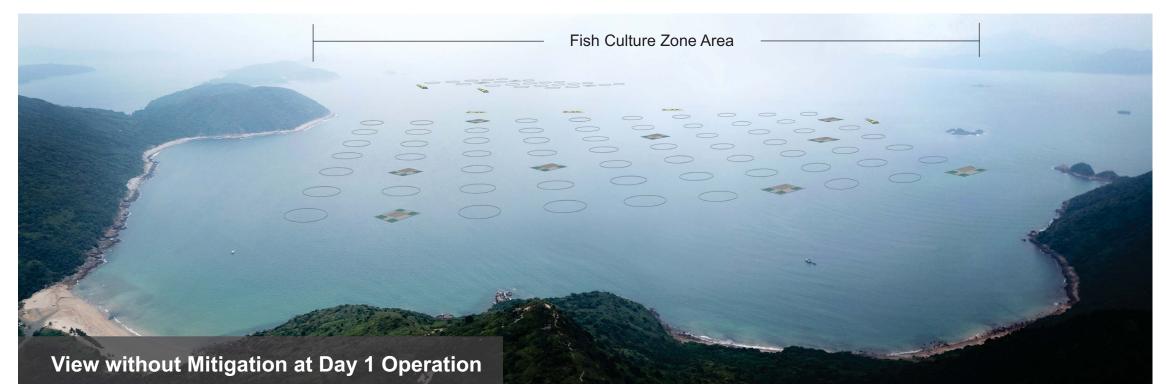

Date Photograph Taken: October 2021

Remark: The structures on the sea within the Fish Culture Zone Area are fish cages (circular objects) / rafts (rectangular objects) / steel truss cages (yellow and white rectangular objects) for illustration purpose only.

Mirs Bay Viewpoint 4 - View to Project Site from Sharp Peak, hiking trail at Sai Kung East Country Park

FILE: 0549925\_MB-VP4.cdr

DATE: 24/06/2022

Date Photograph Taken: October 2021

Remark: The structures on the sea within the Fish Culture Zone Area are fish cages (circular objects) / rafts (rectangular objects) / steel truss cages (yellow and white rectangular objects) for illustration purpose only.