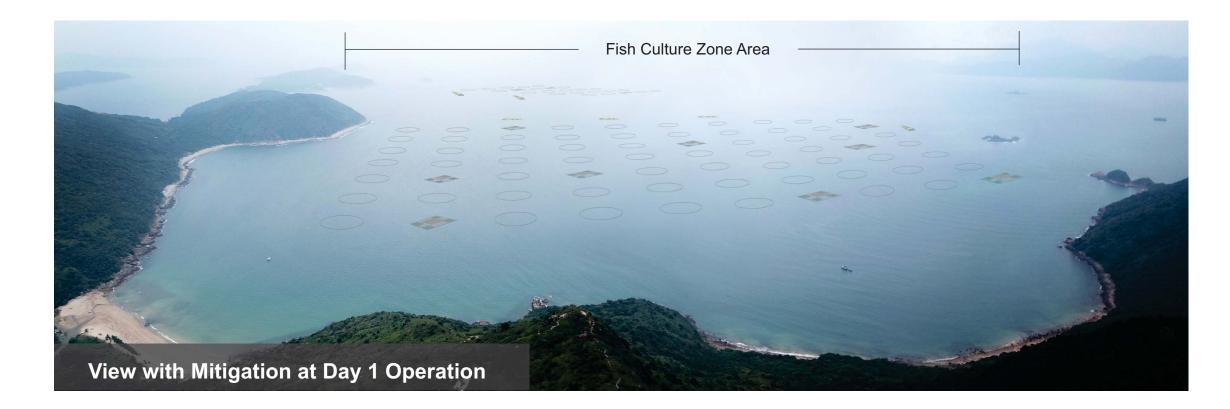

Date Photograph Taken: October 2021

Remark: The structures on the sea within the Fish Culture Zone Area are fish cages (circular objects) / rafts (rectangular objects) / steel truss cages (yellow and white rectangular objects) for illustration purpose only.

Figure 7.8b

Mirs Bay Viewpoint 4 - View to Project Site from Sharp Peak, hiking trail at Sai Kung East Country Park

FILE: 0549925\_MB-VP4.cdr

DATE: 24/06/2022