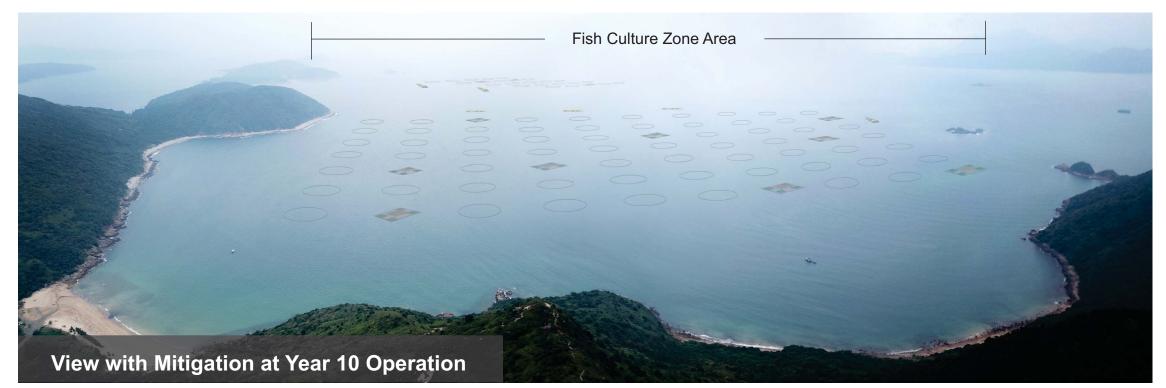

Date Photograph Taken: October 2021

Remark: The structures on the sea within the Fish Culture Zone Area are fish cages (circular objects) / rafts (rectangular objects) / steel truss cages (yellow and white rectangular objects) for illustration purpose only.

Mirs Bay Viewpoint 4 - View to Project Site from Sharp Peak, hiking trail at Sai Kung East Country Park

FILE: 0549925\_MB-VP4.cdr

DATE: 24/06/2022

Date Photograph Taken: October 2021

Remark: The structures on the sea within the Fish Culture Zone Area are fish cages (circular objects) / rafts (rectangular objects) / steel truss cages (yellow and white rectangular objects) for illustration purpose only.

Figure 7.8b

Mirs Bay Viewpoint 4 - View to Project Site from Sharp Peak, hiking trail at Sai Kung East Country Park

FILE: 0549925\_MB-VP4.cdr

DATE: 24/06/2022