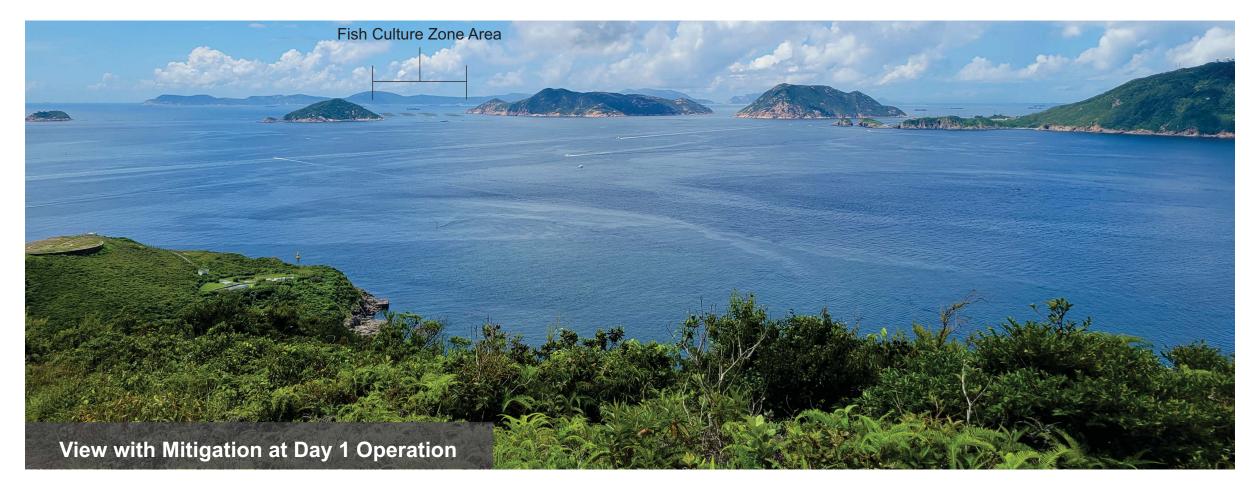

Remark: The structures on the sea within the Fish Culture Zone Area are fish cages (circular objects) / rafts (rectangular objects) / steel truss cages (yellow and white rectangular objects) for illustration purpose only.

Date Photograph Taken: September 2021

Figure 7.6a

Po Toi Viewpoint 2 - View to Project Site from Tung Lung Chau

Remark: The structures on the sea within the Fish Culture Zone Area are fish cages (circular objects) / rafts (rectangular objects) / steel truss cages (yellow and white rectangular objects) for illustration purpose only.