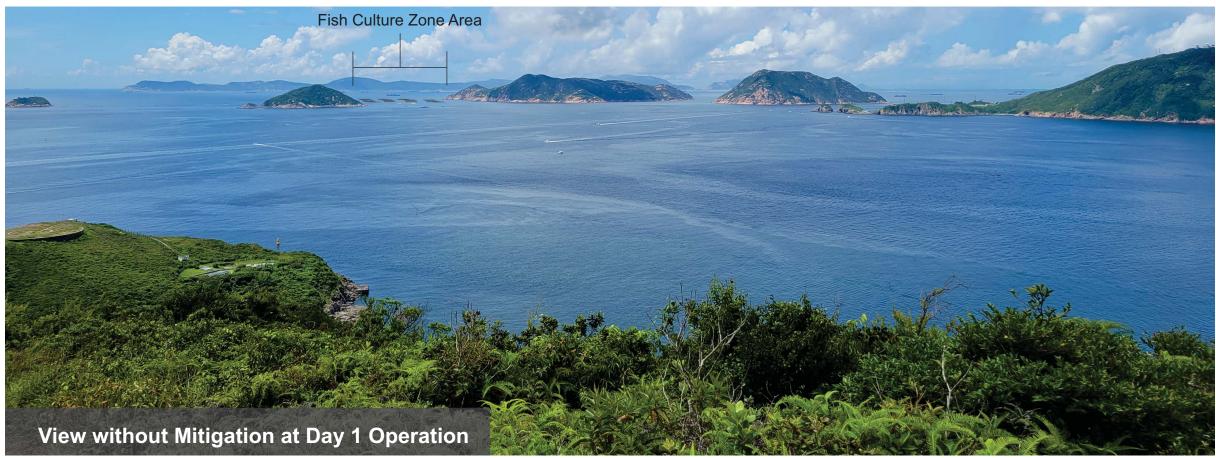

Remark: The structures on the sea within the Fish Culture Zone Area are fish cages (circular objects) / rafts (rectangular objects) / steel truss cages (yellow and white rectangular objects) for illustration purpose only.

Date Photograph Taken: September 2021

Figure 7.6b

Po Toi Viewpoint 2 - View to Project Site from Tung Lung Chau