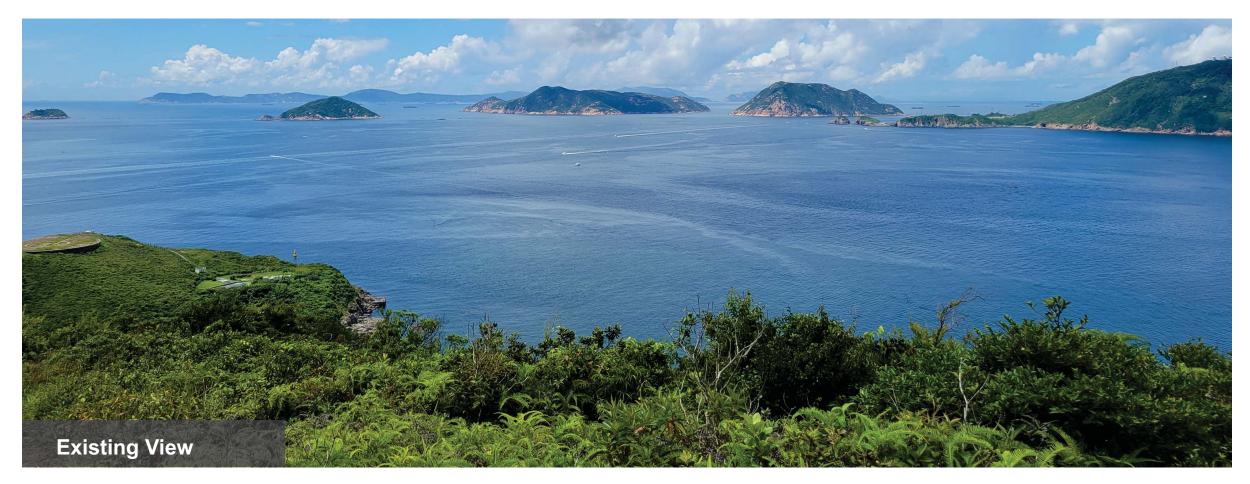

Date Photograph Taken: September 2021

Figure 7.6a

Po Toi Viewpoint 2 - View to Project Site from Tung Lung Chau

Remark: The structures on the sea within the Fish Culture Zone Area are fish cages (circular objects) / rafts (rectangular objects) / steel truss cages (yellow and white rectangular objects) for illustration purpose only.