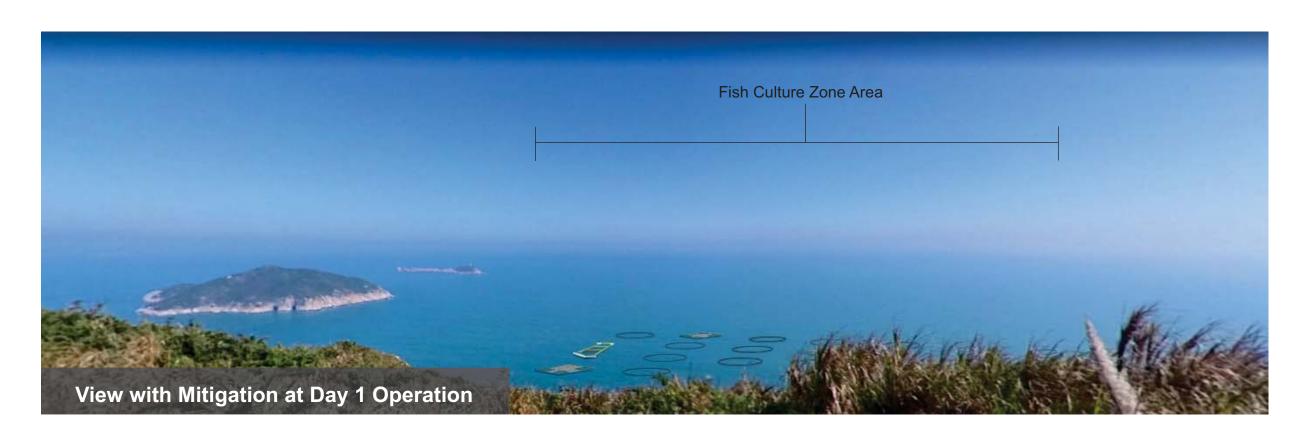

Remark: The structures on the sea within the Fish Culture Zone Area are fish cages (circular objects) / rafts (rectangular objects) / steel truss cages (yellow and white rectangular objects) for illustration purpose only.

Date Photograph Taken: June 2022

Figure 7.8a

Po Toi Viewpoint 4 - View to Project Site from Po Toi Island

FILE: 0549925\_PT-VP4\_v2.cdr DATE: 05/07/2022

Remark: The structures on the sea within the Fish Culture Zone Area are fish cages (circular objects) / rafts (rectangular objects) / steel truss cages (yellow and white rectangular objects) for illustration purpose only.