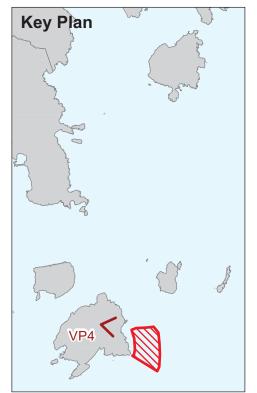

Date Photograph Taken: June 2022

Figure 7.8a

Po Toi Viewpoint 4 - View to Project Site from Po Toi Island

FILE: 0549925\_PT-VP4\_v2.cdr DATE: 05/07/2022

Remark: The structures on the sea within the Fish Culture Zone Area are fish cages (circular objects) / rafts (rectangular objects) / steel truss cages (yellow and white rectangular objects) for illustration purpose only.

Date Photograph Taken: June 2022

Figure 7.8b

Po Toi Viewpoint 4 - View to Project Site from Po Toi Island

FILE: 0549925\_PT-VP4\_v2.cdr DATE: 05/07/2022