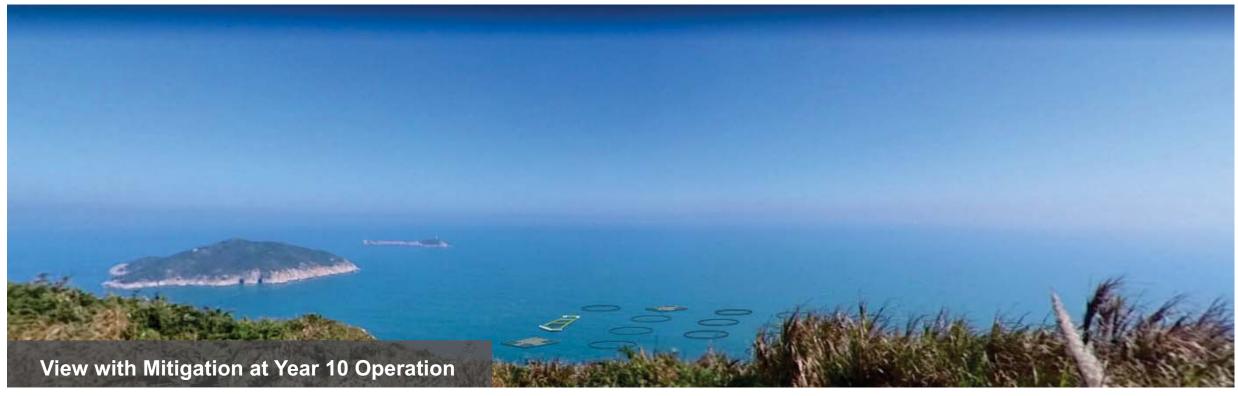

Remark: The structures on the sea within the Fish Culture Zone Area are fish cages (circular objects) / rafts (rectangular objects) / steel truss cages (yellow and white rectangular objects) for illustration purpose only.

Date Photograph Taken: June 2022

Figure 7.8b

Po Toi Viewpoint 4 - View to Project Site from Po Toi Island

FILE: 0549925\_PT-VP4\_v2.cdr DATE: 05/07/2022