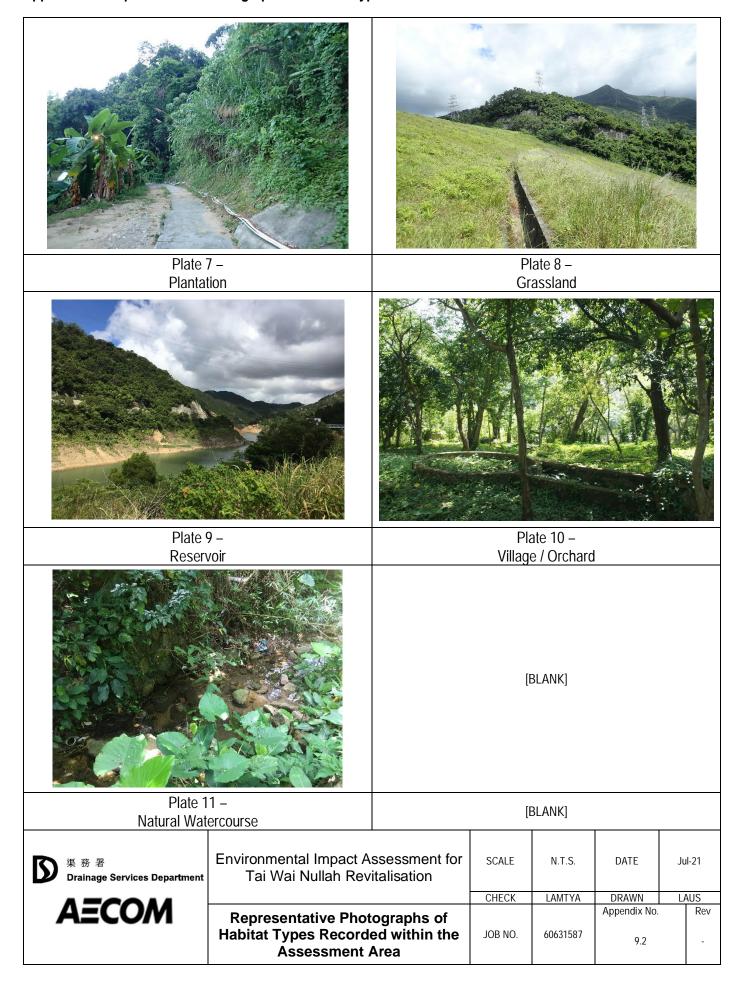

Appendix 9.2 Representative Photographs of Habitat Types Recorded within the Assessment Area

Plate 1 – Modified Watercourse – Project Site

Plate 2 – Modified Watercourse – Assessment Area

Plate 3 – Developed Area / Wasteland – Project Site

Plate 4 – Developed Area / Wasteland – Assessment Area

Plate 5 – Woodland

Plate 6 – Mixed Woodland

| D | 渠 務 署<br>Drainage Services Department | Ì |
|---|---------------------------------------|---|
|   | Δ <i>=C</i> OM                        |   |