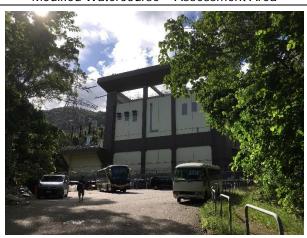

Plate 4 – Developed Area / Wasteland – Assessment Area

Plate 5 – Woodland

Plate 6 – Mixed Woodland

| D | 渠 務 署<br>Drainage Services Department | Ì |
|---|---------------------------------------|---|
|   | Δ <i>=C</i> OM                        |   |