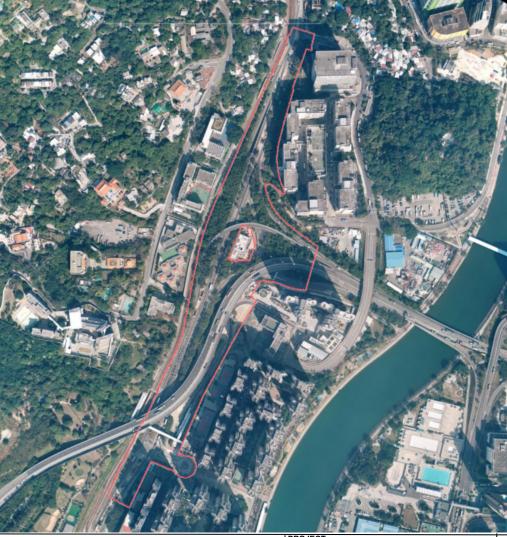

# **HWRSR Project Site (Year 2001)**

Aerial Photo Reference and Date: CW31646, 18 Jun 2001

Legend

Project Site Boundary for Construction Phase

**Land Use Observation** 

No significant change was observed compared to 1991.

PROJECT:

TRAFFIC IMPROVEMENT SCHEME IN TUEN MUN
- WIDENING AND ADDITION OF SLIP ROADS
AT LUNG FU ROAD/ TUEN MUN ROAD/WONG CHU ROAD/HOI WING ROAD

TITLE:

| DATE: Aug 2022 | CHECKED: KM  | PROJECT: 0626620    |      |
|----------------|--------------|---------------------|------|
| DRAWN: DH      | APPROVED: FW | SCALE: NOT IN SCALE |      |
| Appendix:      |              | SIZE:               | REV: |
| 7.1b           |              | A4                  | 0    |

#### **Land Use Observation**

Retaining wall at Tuen Mun Road Northbound was observed. Construction of noise barriers and enclosures for Tuen Mun Road were also observed.