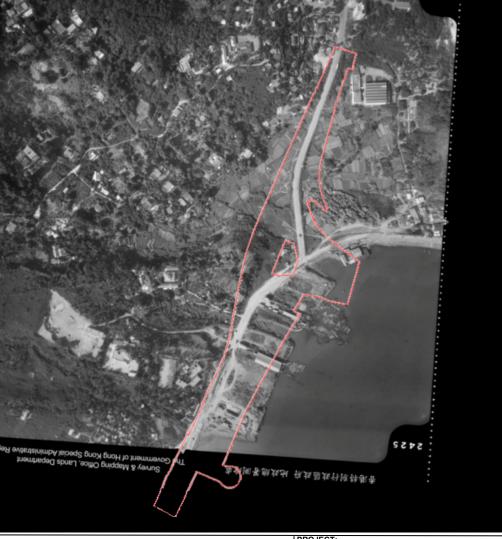

# **HWRSR Project Site (Year 1963)**

Aerial Photo Reference and Date: 63\_0454, 24 Feb 1963

Legend

Project Site Boundary for Construction Phase

#### **Land Use Observation**

The HWRSR Project site was mainly located within the natural terrain. The north part of the HWRSR Project site was located along the coastline of Castle Peak Bay.

TRAFFIC IMPROVEMENT SCHEME IN TUEN MUN
- WIDENING AND ADDITION OF SLIP ROADS
AT LUNG FU ROAD/ TUEN MUN ROAD/WONG CHU ROAD/HOI WING ROAD