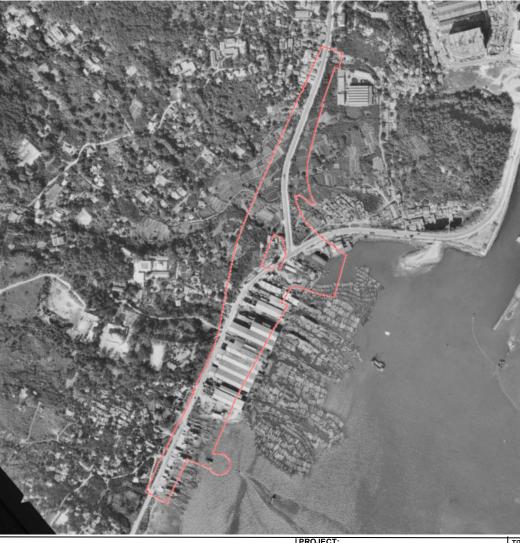

# **HWRSR Project Site (Year 1978)**

Aerial Photo Reference and Date: 23890, 24 Nov 1978

Legend

Project Site Boundary for Construction Phase

#### **Land Use Observation**

Construction of Tuen Mun Road within the HWRSR Project site was completed.