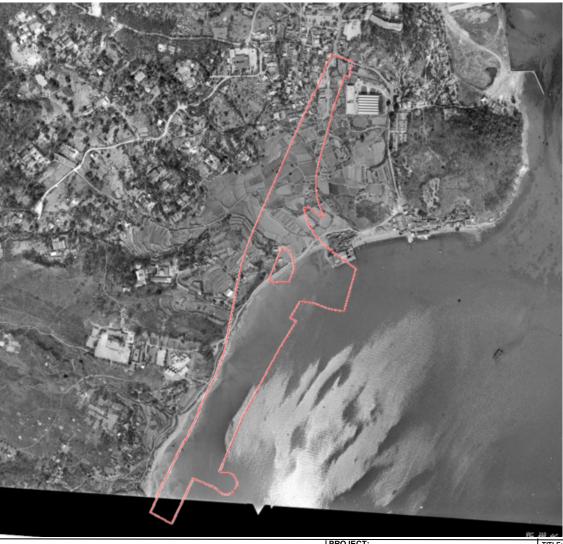

#### Aerial Photo Reference and Date: 19651, 5 Dec 1977

#### **Land Use Observation**

Based on the topography map in 1977, sawmills were observed along the coastline at the south within LFRSR NB & LFRSR SB Project sites. Sawmills were for cutting timber logs to lumbers.