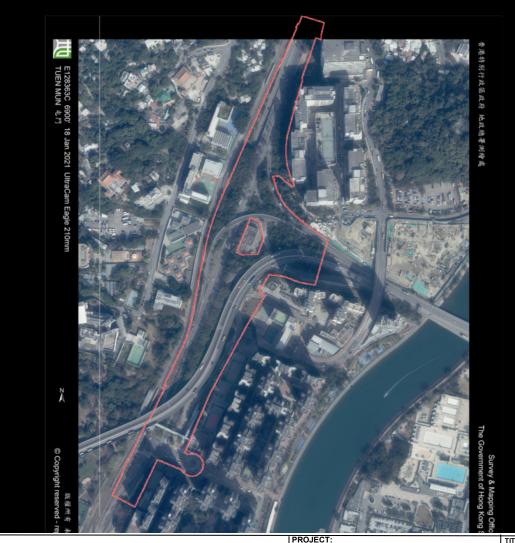

# **HWRSR Project Site (Year 2021)** Aerial Photo Reference and Date: E128906C, 18 Jan 2021 © Copyright reserve

Legend

Project Site Boundary for Construction Phase

**Land Use Observation** 

No significant change was observed compared to 2011.

TRAFFIC IMPROVEMENT SCHEME IN TUEN MUN
- WIDENING AND ADDITION OF SLIP ROADS
AT LUNG FU ROAD/ TUEN MUN ROAD/WONG CHU ROAD/HOI WING ROAD

TITLE:

| DATE: Aug 2022 | CHECKED: KM  | PROJECT: 0626620    |      |   |
|----------------|--------------|---------------------|------|---|
| DRAWN: DH      | APPROVED: FW | SCALE: NOT IN SCALE |      |   |
| Appendix:      |              | SIZE:               | REV: |   |
| 7.1b           |              | A4                  | C    | ) |