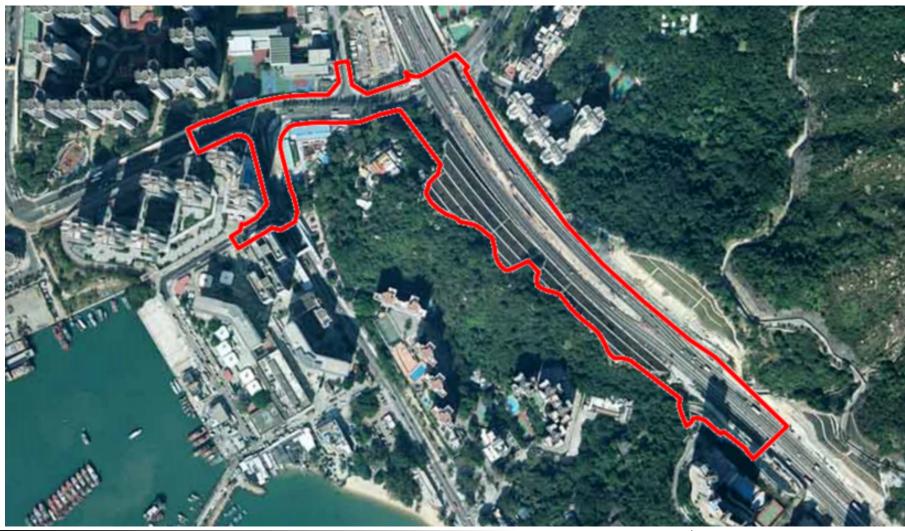

#### **Land Use Observation**

Retaining wall at Tuen Mun Road Northbound was observed. Construction of noise barriers and enclosures for Tuen Mun Road were also observed.

#### PROJECT

TRAFFIC IMPROVEMENT SCHEME IN TUEN MUN
- WIDENING AND ADDITION OF SLIP ROADS
AT LUNG FU ROAD/ TUEN MUN ROAD/WONG CHU ROAD/HOI WING ROAD

TITLE:

| DATE: Aug 2022 | CHECKED: KM  | PROJECT: 0626620    |      |   |
|----------------|--------------|---------------------|------|---|
| DRAWN: DH      | APPROVED: FW | SCALE: NOT IN SCALE |      |   |
| Appendix:      |              | SIZE:               | REV: |   |
| 7.1b           |              | A4                  |      | 0 |