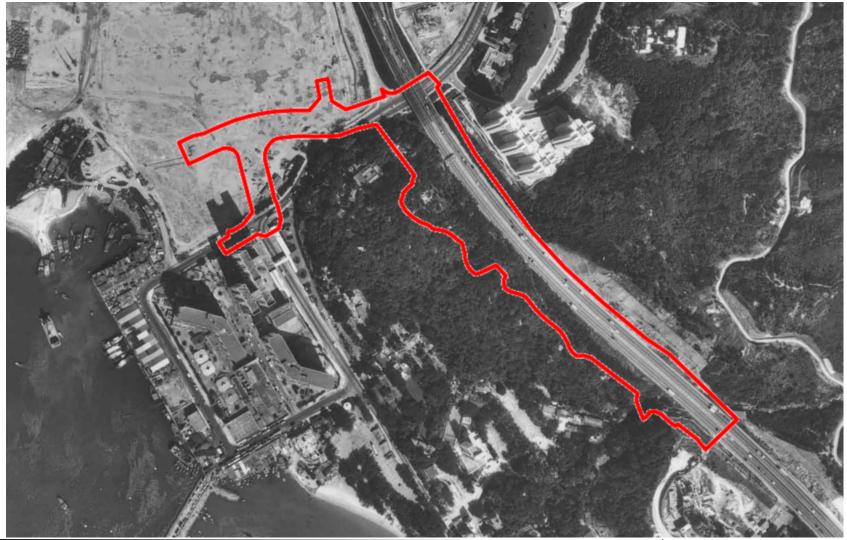

# **HWRSR Project Site (Year 1988)**

#### Aerial Photo Reference and Date: A15474, 5 Nov 1988

Legend

Project Site Boundary for Construction Phase

#### **Land Use Observation**

Reclamation of sea and site formation works at the northwest of the HWRSR Project site were observed.

#### PROJECT

TRAFFIC IMPROVEMENT SCHEME IN TUEN MUN
- WIDENING AND ADDITION OF SLIP ROADS
AT LUNG FU ROAD/ TUEN MUN ROAD/WONG CHU ROAD/HOI WING ROAD

TITLE

| DATE: Aug 2022 | CHECKED: KM  | PROJECT: 0626620    |      |   |
|----------------|--------------|---------------------|------|---|
| DRAWN: DH      | APPROVED: FW | SCALE: NOT IN SCALE |      |   |
| Appendix:      |              | SIZE:               | REV: |   |
| 7              | .1b          | A4                  | (    | ) |