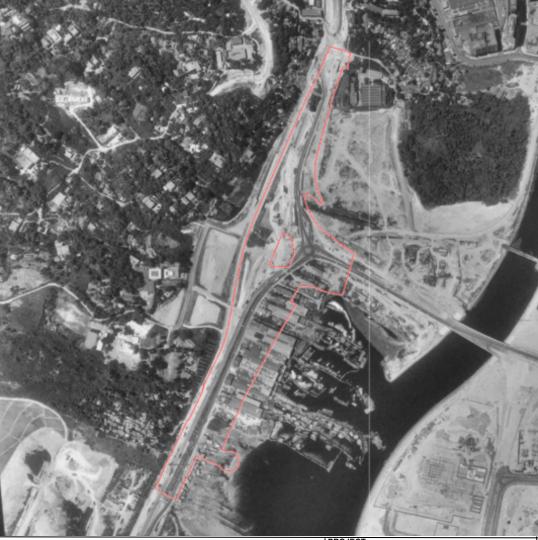

# APPENDIX 7.1 HISTORICAL AERIAL PHOTOS AND TOPOGRAPHY MAP

# LFRSR NB & LFRSR SB Project Sites (Year 1963)

Legend

Project Site Boundary for Construction Phase

#### **Land Use Observation**

LFRSR NB & LFRSR SB Project sites and the surroundings were mainly natural terrains, agricultural lands and sea areas.

TRAFFIC IMPROVEMENT SCHEME IN TUEN MUN
- WIDENING AND ADDITION OF SLIP ROADS
AT LUNG FU ROAD/TUEN MUN ROAD/WONG CHU ROAD/HOI WING ROAD

Historical Aerial Photos (LFRSR NB & LFRSR SB Project Sites)

PROJECT: 0626620 DATE: Aug 2022 CHECKED: KM APPROVED: FW DRAWN: DH SCALE: NOT IN SCALE Appendix:

7.1a A4