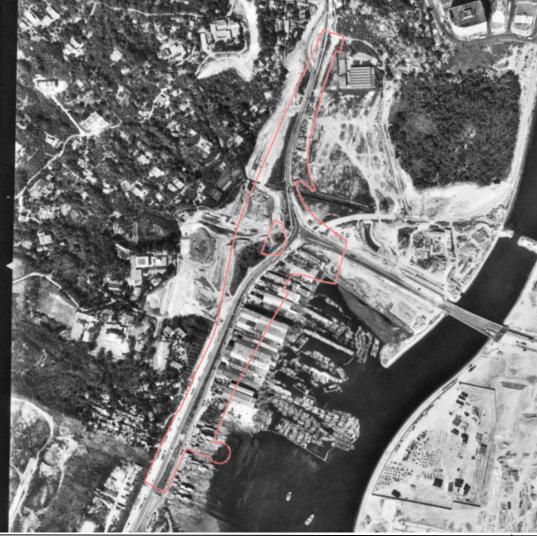

# **HWRSR Project Site (Year 1990)**

Aerial Photo Reference and Date: A22816, 1 Oct 1990

Legend

Project Site Boundary for Construction Phase

#### **Land Use Observation**

At the northwest of the HWRSR Project site, the construction of Hoi Wing Road was in progress.