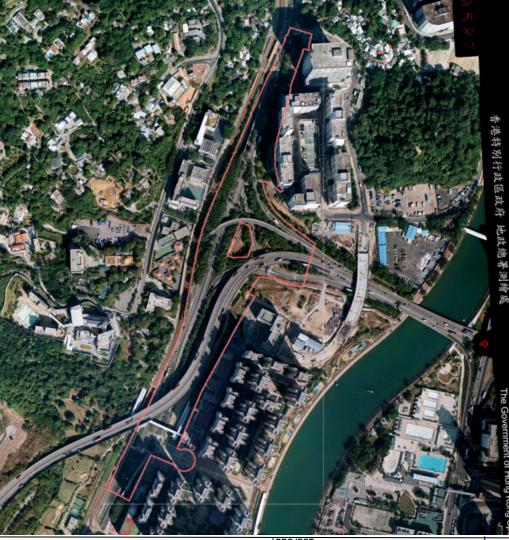

# **HWRSR Project Site (Year 2021)** Aerial Photo Reference and Date: E128906C, 18 Jan 2021 © Copyright reserve

Legend

Project Site Boundary for Construction Phase

**Land Use Observation** 

No significant change was observed compared to 2011.

TRAFFIC IMPROVEMENT SCHEME IN TUEN MUN
- WIDENING AND ADDITION OF SLIP ROADS
AT LUNG FU ROAD/ TUEN MUN ROAD/WONG CHU ROAD/HOI WING ROAD

TITLE:

| DATE: Aug 2022 | CHECKED: KM  | PROJECT: 0626620    |      |   |
|----------------|--------------|---------------------|------|---|
| DRAWN: DH      | APPROVED: FW | SCALE: NOT IN SCALE |      |   |
| Appendix:      |              | SIZE:               | REV: |   |
| 7.1b           |              | A4                  | C    | ) |