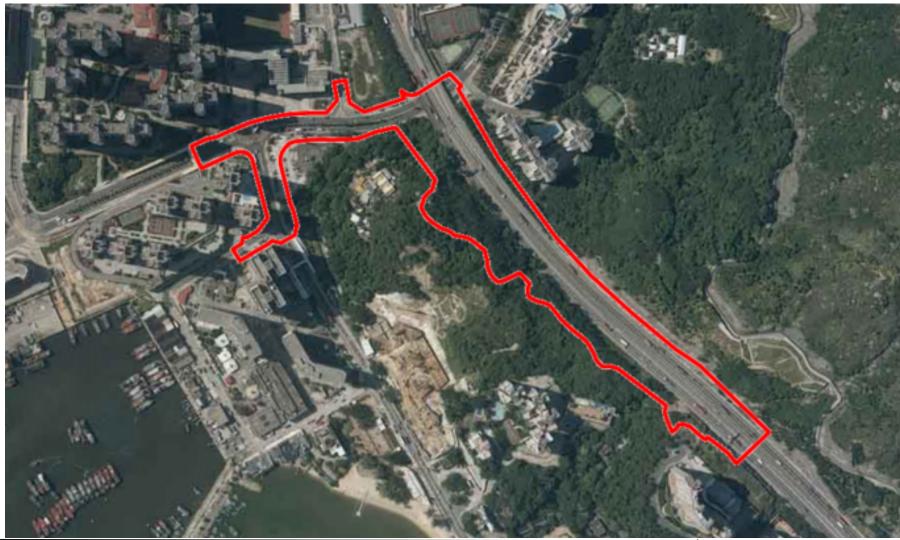

# **HWRSR Project Site (Year 2001)**

Aerial Photo Reference and Date: CW31646, 18 Jun 2001

Legend

Project Site Boundary for Construction Phase

**Land Use Observation** 

No significant change was observed compared to 1991.

PROJECT:

TRAFFIC IMPROVEMENT SCHEME IN TUEN MUN
- WIDENING AND ADDITION OF SLIP ROADS
AT LUNG FU ROAD/ TUEN MUN ROAD/WONG CHU ROAD/HOI WING ROAD

TITLE:

| DATE: Aug 2022 | CHECKED: KM  | PROJECT: 0626620    |      |
|----------------|--------------|---------------------|------|
| DRAWN: DH      | APPROVED: FW | SCALE: NOT IN SCALE |      |
| Appendix:      |              | SIZE:               | REV: |
| 7.1b           |              | A4                  | 0    |