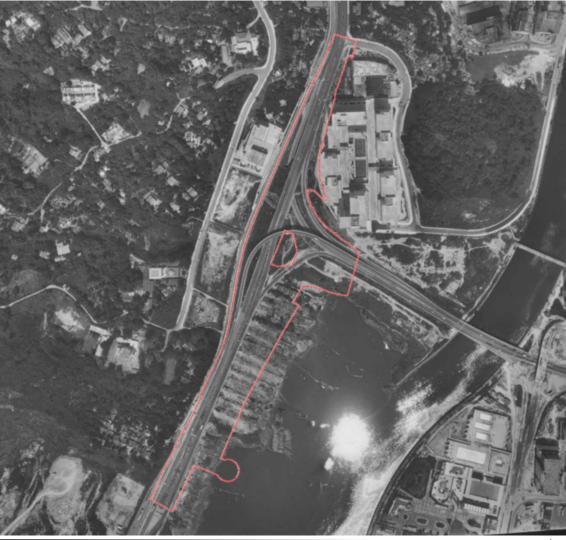

# LFRSR NB & LFRSR SB Project Sites (Year 2008)

Legend

Project Site Boundary for Construction Phase

**Land Use Observation** 

The construction of Lung Chak Road was completed.

TRAFFIC IMPROVEMENT SCHEME IN TUEN MUN
- WIDENING AND ADDITION OF SLIP ROADS
AT LUNG FU ROAD/ TUEN MUN ROAD/WONG CHU ROAD/HOI WING ROAD

Historical Aerial Photos

(LFRSR NB & LFRSR SB Project Sites)

| OATE: Aug 2022 | CHECKED: KM  | PROJECT: 0626620  |      |   |
|----------------|--------------|-------------------|------|---|
| RAWN: DH       | APPROVED: FW | SCALE: NOT IN SCA | ALE  |   |
| Appendix:      |              | SIZE:             | REV: |   |
| 7.1a           |              | A4                |      | 0 |