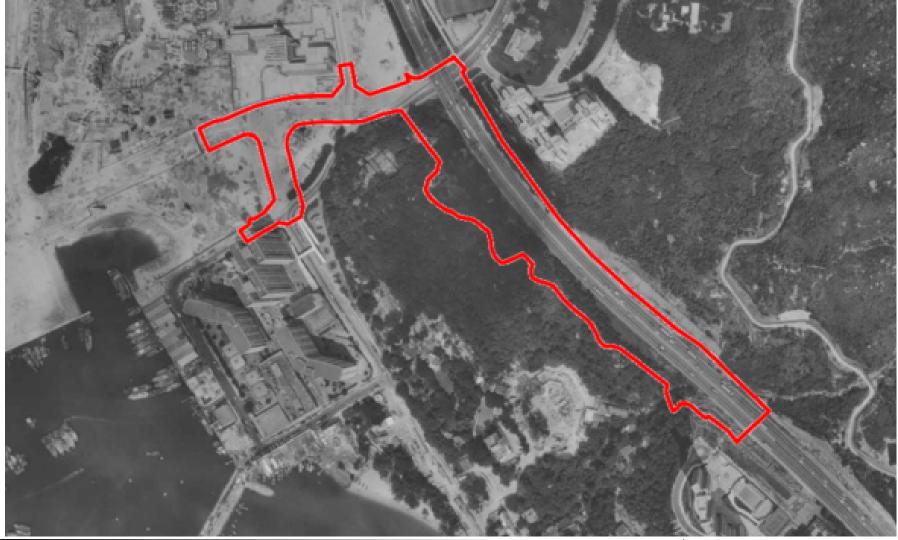

# **HWRSR Project Site (Year 1990)**

Aerial Photo Reference and Date: A22816, 1 Oct 1990

Legend

Project Site Boundary for Construction Phase

#### **Land Use Observation**

At the northwest of the HWRSR Project site, the construction of Hoi Wing Road was in progress.

#### PROJECT

TRAFFIC IMPROVEMENT SCHEME IN TUEN MUN
- WIDENING AND ADDITION OF SLIP ROADS
AT LUNG FU ROAD/ TUEN MUN ROAD/WONG CHU ROAD/HOI WING ROAD

TITLE:

| DATE: Aug 2022 | CHECKED: KM  | PROJECT: 0626620    |      |   |
|----------------|--------------|---------------------|------|---|
| DRAWN: DH      | APPROVED: FW | SCALE: NOT IN SCALE |      |   |
| Appendix:      |              | SIZE:               | REV: |   |
| 7.1b           |              | A4                  |      | 0 |