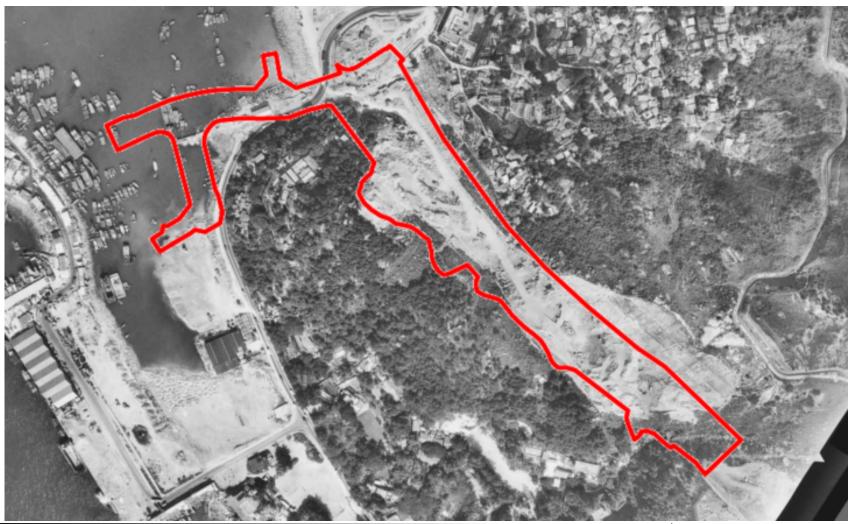

# **HWRSR Project Site (Year 1963)**

Aerial Photo Reference and Date: 63\_0454, 24 Feb 1963

Legend

Project Site Boundary for Construction Phase

#### **Land Use Observation**

The HWRSR Project site was mainly located within the natural terrain. The north part of the HWRSR Project site was located along the coastline of Castle Peak Bay.

TRAFFIC IMPROVEMENT SCHEME IN TUEN MUN
- WIDENING AND ADDITION OF SLIP ROADS
AT LUNG FU ROAD/ TUEN MUN ROAD/WONG CHU ROAD/HOI WING ROAD

#### TITLE

| 1              |              |                   |      |   |
|----------------|--------------|-------------------|------|---|
| DATE: Aug 2022 | CHECKED: KM  | PROJECT: 0626620  |      |   |
| DRAWN: DH      | APPROVED: FW | SCALE: NOT IN SCA | ALE  |   |
| Appendix:      |              | SIZE:             | REV: |   |
| 7.             | .1b          | A4                |      | 0 |