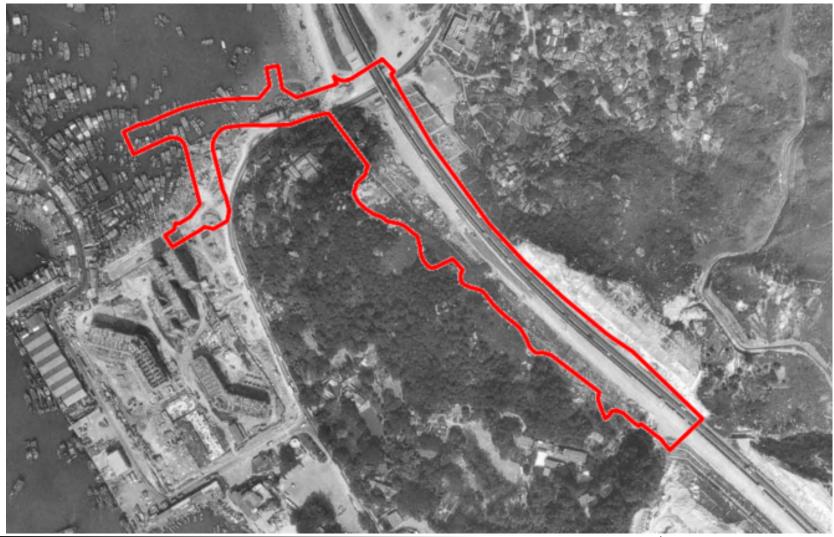

# **HWRSR Project Site (Year 1978)**

Aerial Photo Reference and Date: 23890, 24 Nov 1978

Legend

Project Site Boundary for Construction Phase

#### **Land Use Observation**

Construction of Tuen Mun Road within the HWRSR Project site was completed.

#### PROJECT

TRAFFIC IMPROVEMENT SCHEME IN TUEN MUN
- WIDENING AND ADDITION OF SLIP ROADS
AT LUNG FU ROAD/ TUEN MUN ROAD/WONG CHU ROAD/HOI WING ROAD

TITLE:

| DATE: Aug 2022 | CHECKED: KM  | PROJECT: 0626620    |      |   |
|----------------|--------------|---------------------|------|---|
| DRAWN: DH      | APPROVED: FW | SCALE: NOT IN SCALE |      |   |
| Appendix:      |              | SIZE:               | REV: |   |
| 7.1b           |              | A4                  |      | 0 |