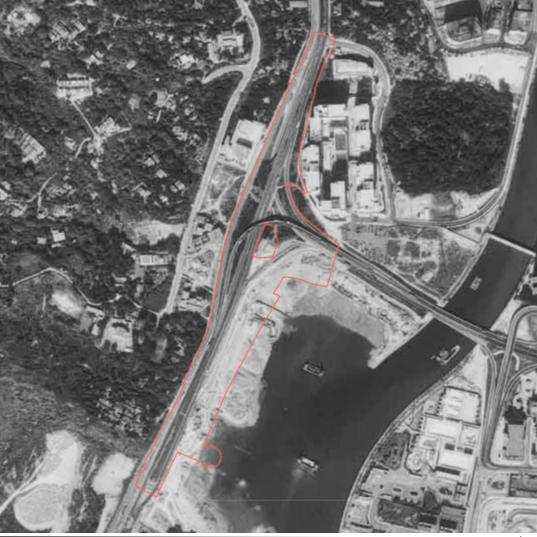

# LFRSR NB & LFRSR SB Project Sites (Year 2014)

Legend

Project Site Boundary for Construction Phase

#### **Land Use Observation**

The construction of Yip Wong Road was completed.

TRAFFIC IMPROVEMENT SCHEME IN TUEN MUN
- WIDENING AND ADDITION OF SLIP ROADS
AT LUNG FU ROAD/ TUEN MUN ROAD/WONG CHU ROAD/HOI WING ROAD

| DATE: Aug 2022 | CHECKED: KM  | PROJECT: 0626620  |      |   |
|----------------|--------------|-------------------|------|---|
| DRAWN: DH      | APPROVED: FW | SCALE: NOT IN SCA | ALE  |   |
| Appendix:      |              | SIZE:             | REV: |   |
| 7 1 2          |              | Λ.4               |      | Λ |