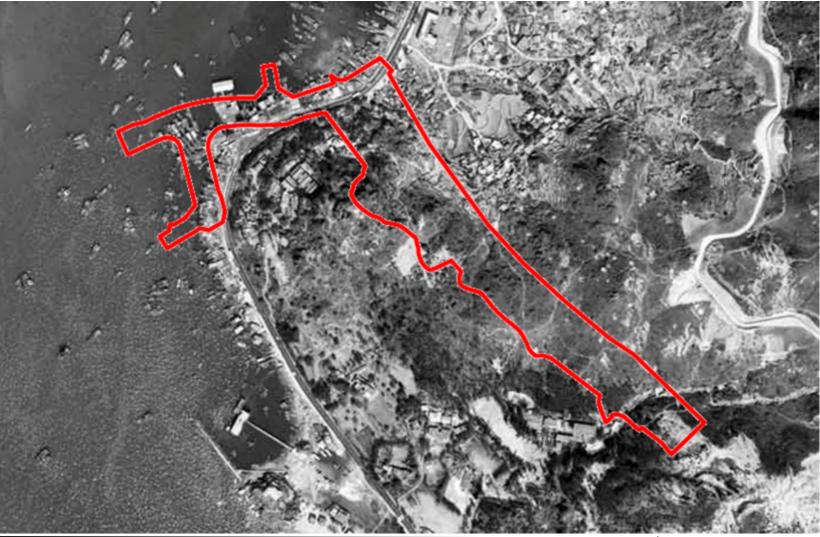

# **HWRSR Project Site (Year 1963)**

Aerial Photo Reference and Date: 63\_0454, 24 Feb 1963

Legend

Project Site Boundary for Construction Phase

#### **Land Use Observation**

The HWRSR Project site was mainly located within the natural terrain. The north part of the HWRSR Project site was located along the coastline of Castle Peak Bay.

TRAFFIC IMPROVEMENT SCHEME IN TUEN MUN
- WIDENING AND ADDITION OF SLIP ROADS
AT LUNG FU ROAD/ TUEN MUN ROAD/WONG CHU ROAD/HOI WING ROAD

#### TITLE

| 1              |              |                   |      |   |
|----------------|--------------|-------------------|------|---|
| DATE: Aug 2022 | CHECKED: KM  | PROJECT: 0626620  |      |   |
| DRAWN: DH      | APPROVED: FW | SCALE: NOT IN SCA | ALE  |   |
| Appendix:      |              | SIZE:             | REV: |   |
| 7.             | .1b          | A4                |      | 0 |