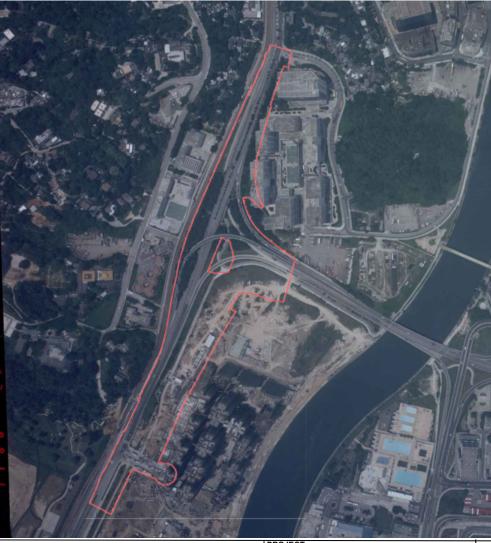

# LFRSR NB & LFRSR SB Project Sites (Year 2021)

Legend

Project Site Boundary for Construction Phase

# Land Use Observation

No significant change was observed since 2014.

TRAFFIC IMPROVEMENT SCHEME IN TUEN MUN
- WIDENING AND ADDITION OF SLIP ROADS
AT LUNG FU ROAD/ TUEN MUN ROAD/WONG CHU ROAD/HOI WING ROAD

Historical Aerial Photos

(LFRSR NB & LFRSR SB Project Sites)

| DATE: Aug 2022 | CHECKED: KM  | PROJECT: 0626620  |      |   |
|----------------|--------------|-------------------|------|---|
| DRAWN: DH      | APPROVED: FW | SCALE: NOT IN SCA | ALE  |   |
| Appendix:      |              | SIZE:             | REV: |   |
| 7.1a           |              | A4                |      | 0 |