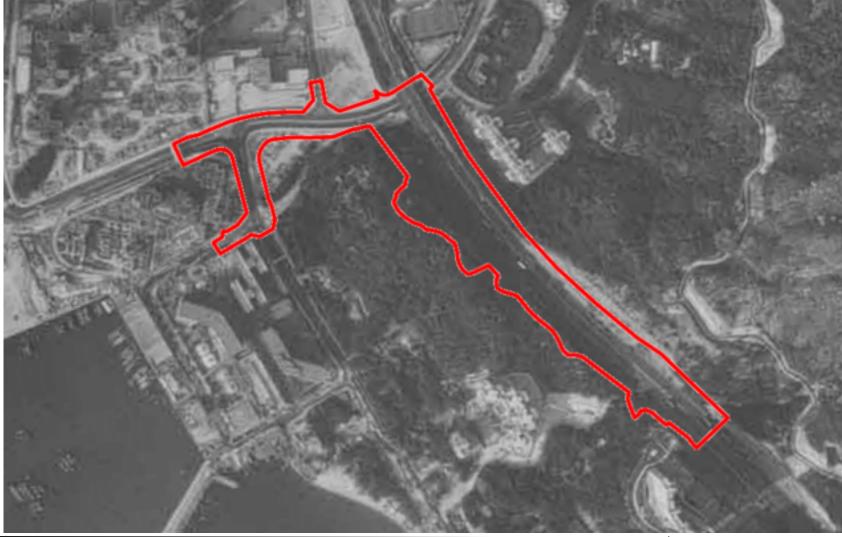

# **HWRSR Project Site (Year 2021)** Aerial Photo Reference and Date: E128906C, 18 Jan 2021 © Copyright reserve

Legend

Project Site Boundary for Construction Phase

**Land Use Observation** 

No significant change was observed compared to 2011.

TRAFFIC IMPROVEMENT SCHEME IN TUEN MUN
- WIDENING AND ADDITION OF SLIP ROADS
AT LUNG FU ROAD/ TUEN MUN ROAD/WONG CHU ROAD/HOI WING ROAD

TITLE:

| DATE: Aug 2022 | CHECKED: KM  | PROJECT: 0626620    |      |   |
|----------------|--------------|---------------------|------|---|
| DRAWN: DH      | APPROVED: FW | SCALE: NOT IN SCALE |      |   |
| Appendix:      |              | SIZE:               | REV: |   |
| 7.1b           |              | A4                  | C    | ) |