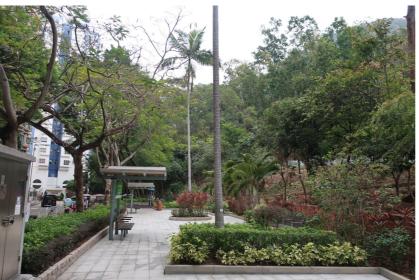

LR1.4 - LIGHT RAIL TRANSIT

LR.2.1 - ROADSIDE PLANTATION

LR.2.2 - ENGINEERED SLOPE (VEGETATED)

LR.2.3 - HILLSIDE WOODLAND

LR.3.1 - SITTING-OUT AREA

LR.3.2 - PARK

| В          | DRAFT ISSUE 4 | BN | MAR 23 |  |  |
|------------|---------------|----|--------|--|--|
| Α          | DRAFT ISSUE 3 | BN | NOV 22 |  |  |
| Rev        | Description   | Ву | Date   |  |  |
| Consultant |               |    |        |  |  |

Project title
TRAFFIC IMPROVEMENT SCHEME IN TUEN MUN
- WIDENING AND ADDITION OF SLIP ROADS
AT LUNG FU ROAD/ TUEN MUN ROAD/
WONG CHU ROAD/ HOI WING ROAD

PHOTO OF LANDSCAPE RESOURCES (SHEET 1)

|  | Drawing no.        | FIGURE 9.5.1     |                 |                |  |  |
|--|--------------------|------------------|-----------------|----------------|--|--|
|  | Drawn              | Date<br>MAR 2023 | Checked<br>BN   | Approved<br>CL |  |  |
|  | Scale N.T          | S.               | FOR INFORMATION |                |  |  |
|  | OODVDIOUT DECEDIED |                  |                 |                |  |  |