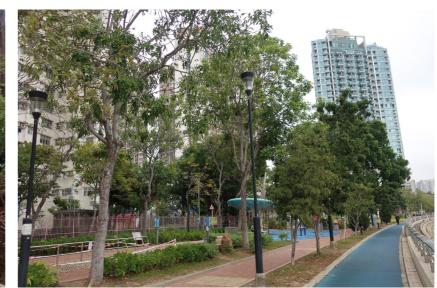

Project title
TRAFFIC IMPROVEMENT SCHEME IN TUEN MUN
- WIDENING AND ADDITION OF SLIP ROADS
AT LUNG FU ROAD/ TUEN MUN ROAD/
WONG CHU ROAD/ HOI WING ROAD

PHOTO OF LANDSCAPE RESOURCES (SHEET 1)

|  | Drawing no.        | FIGURE 9.5.1     |                 |                |  |  |
|--|--------------------|------------------|-----------------|----------------|--|--|
|  | Drawn              | Date<br>MAR 2023 | Checked<br>BN   | Approved<br>CL |  |  |
|  | Scale N.T          | S.               | FOR INFORMATION |                |  |  |
|  | OODVDIOUT DECEDIED |                  |                 |                |  |  |