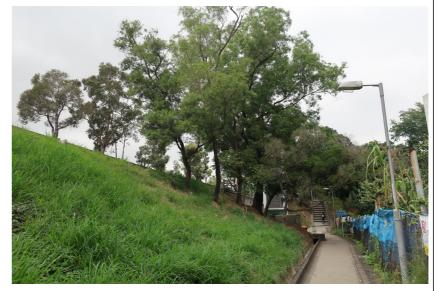

LR1.4 - LIGHT RAIL TRANSIT

LR.2.1 - ROADSIDE PLANTATION

LR.2.2 - ENGINEERED SLOPE (VEGETATED)

LR.2.3 - HILLSIDE WOODLAND

LR.3.1 - SITTING-OUT AREA

LR.3.2 - PARK

| В          | DRAFT ISSUE 4 | BN | MAR 23 |  |  |
|------------|---------------|----|--------|--|--|
| Α          | DRAFT ISSUE 3 | BN | NOV 22 |  |  |
| Rev        | Description   | Ву | Date   |  |  |
| Consultant |               |    |        |  |  |

Project title
TRAFFIC IMPROVEMENT SCHEME IN TUEN MUN
- WIDENING AND ADDITION OF SLIP ROADS
AT LUNG FU ROAD/ TUEN MUN ROAD/
WONG CHU ROAD/ HOI WING ROAD

PHOTO OF LANDSCAPE RESOURCES (SHEET 1)

|  | Drawing no.        | FIGURE 9.5.1     |                 |                |  |  |
|--|--------------------|------------------|-----------------|----------------|--|--|
|  | Drawn              | Date<br>MAR 2023 | Checked<br>BN   | Approved<br>CL |  |  |
|  | Scale N.T          | S.               | FOR INFORMATION |                |  |  |
|  | OODVDIOUT DECEDIED |                  |                 |                |  |  |