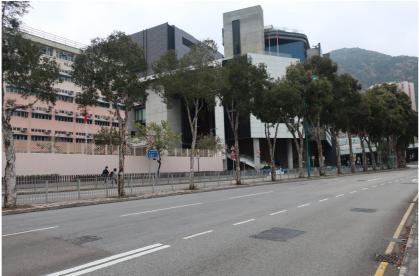

LR1.4 - LIGHT RAIL TRANSIT

LR.2.1 - ROADSIDE PLANTATION

LR.2.2 - ENGINEERED SLOPE (VEGETATED)

LR.2.3 - HILLSIDE WOODLAND

LR.3.1 - SITTING-OUT AREA

LR.3.2 - PARK

| В          | DRAFT ISSUE 4 | BN | MAR 23 |  |  |
|------------|---------------|----|--------|--|--|
| Α          | DRAFT ISSUE 3 | BN | NOV 22 |  |  |
| Rev        | Description   | Ву | Date   |  |  |
| Consultant |               |    |        |  |  |

Project title
TRAFFIC IMPROVEMENT SCHEME IN TUEN MUN
- WIDENING AND ADDITION OF SLIP ROADS
AT LUNG FU ROAD/ TUEN MUN ROAD/
WONG CHU ROAD/ HOI WING ROAD

PHOTO OF LANDSCAPE RESOURCES (SHEET 1)

|  | Drawing no.        | FIGURE 9.5.1     |                 |                |  |  |
|--|--------------------|------------------|-----------------|----------------|--|--|
|  | Drawn              | Date<br>MAR 2023 | Checked<br>BN   | Approved<br>CL |  |  |
|  | Scale N.T          | S.               | FOR INFORMATION |                |  |  |
|  | OODVDIOUT DECEDIED |                  |                 |                |  |  |