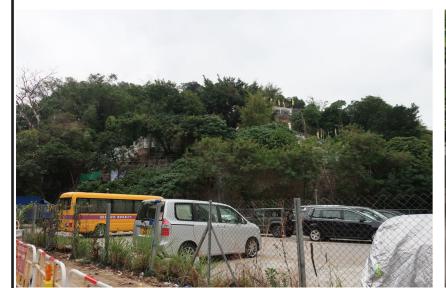

LR1.4 - LIGHT RAIL TRANSIT

LR.2.1 - ROADSIDE PLANTATION

LR.2.2 - ENGINEERED SLOPE (VEGETATED)

LR.2.3 - HILLSIDE WOODLAND

LR.3.1 - SITTING-OUT AREA

LR.3.2 - PARK

| В          | DRAFT ISSUE 4 | BN | MAR 23 |  |  |
|------------|---------------|----|--------|--|--|
| Α          | DRAFT ISSUE 3 | BN | NOV 22 |  |  |
| Rev        | Description   | Ву | Date   |  |  |
| Consultant |               |    |        |  |  |

Project title
TRAFFIC IMPROVEMENT SCHEME IN TUEN MUN
- WIDENING AND ADDITION OF SLIP ROADS
AT LUNG FU ROAD/ TUEN MUN ROAD/
WONG CHU ROAD/ HOI WING ROAD

PHOTO OF LANDSCAPE RESOURCES (SHEET 1)

|  | Drawing no.        | FIGURE 9.5.1     |                 |                |  |  |
|--|--------------------|------------------|-----------------|----------------|--|--|
|  | Drawn              | Date<br>MAR 2023 | Checked<br>BN   | Approved<br>CL |  |  |
|  | Scale N.T          | S.               | FOR INFORMATION |                |  |  |
|  | OODVDIOUT DECEDIED |                  |                 |                |  |  |