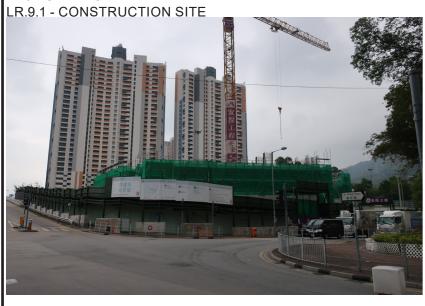

Project title
TRAFFIC IMPROVEMENT SCHEME IN TUEN MUN
- WIDENING AND ADDITION OF SLIP ROADS
AT LUNG FU ROAD/ TUEN MUN ROAD/
WONG CHU ROAD/ HOI WING ROAD

PHOTO OF LANDSCAPE RESOURCES (SHEET 3)

| Drawing no. | FIGURE 9                  | FIGURE 9.5.3  |    | Rev. B        |  |
|-------------|---------------------------|---------------|----|---------------|--|
| Drawn       | Date<br>MAR 2023          | Checked<br>BN | Ap | oproved<br>CL |  |
| Scale N.T.  | Status<br>FOR INFORMATION |               |    |               |  |
|             |                           |               |    |               |  |