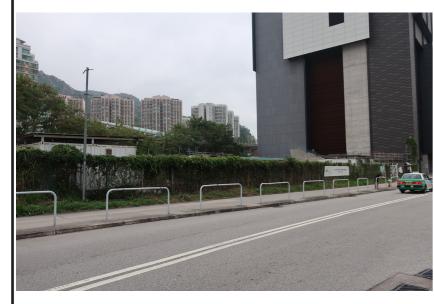

Project title
TRAFFIC IMPROVEMENT SCHEME IN TUEN MUN
- WIDENING AND ADDITION OF SLIP ROADS
AT LUNG FU ROAD/ TUEN MUN ROAD/
WONG CHU ROAD/ HOI WING ROAD

PHOTO OF LANDSCAPE RESOURCES (SHEET 3)

| Drawing no. | FIGURE 9                  | FIGURE 9.5.3  |    | Rev. B        |  |
|-------------|---------------------------|---------------|----|---------------|--|
| Drawn       | Date<br>MAR 2023          | Checked<br>BN | Ap | oproved<br>CL |  |
| Scale N.T.  | Status<br>FOR INFORMATION |               |    |               |  |
|             |                           |               |    |               |  |