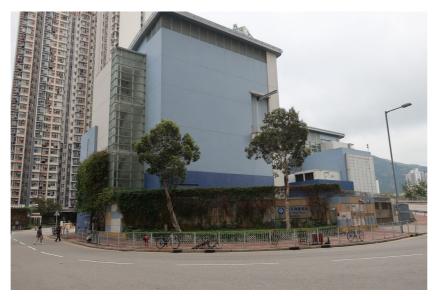

Project title
TRAFFIC IMPROVEMENT SCHEME IN TUEN MUN
- WIDENING AND ADDITION OF SLIP ROADS
AT LUNG FU ROAD/ TUEN MUN ROAD/
WONG CHU ROAD/ HOI WING ROAD

PHOTO OF LANDSCAPE RESOURCES (SHEET 3)

| Drawing no. | FIGURE 9                  | FIGURE 9.5.3  |    | Rev. B        |  |
|-------------|---------------------------|---------------|----|---------------|--|
| Drawn       | Date<br>MAR 2023          | Checked<br>BN | Ap | oproved<br>CL |  |
| Scale N.T.  | Status<br>FOR INFORMATION |               |    |               |  |
|             |                           |               |    |               |  |