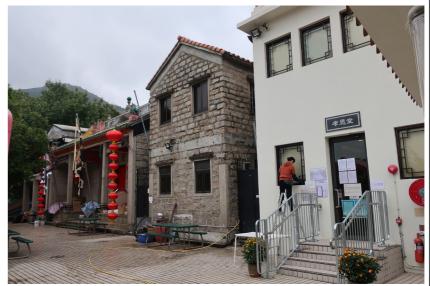

Project title
TRAFFIC IMPROVEMENT SCHEME IN TUEN MUN
- WIDENING AND ADDITION OF SLIP ROADS
AT LUNG FU ROAD/ TUEN MUN ROAD/
WONG CHU ROAD/ HOI WING ROAD

PHOTO OF LANDSCAPE RESOURCES (SHEET 3)

| Drawing no. | FIGURE 9                  | FIGURE 9.5.3  |    | Rev. B        |  |
|-------------|---------------------------|---------------|----|---------------|--|
| Drawn       | Date<br>MAR 2023          | Checked<br>BN | Ap | oproved<br>CL |  |
| Scale N.T.  | Status<br>FOR INFORMATION |               |    |               |  |
|             |                           |               |    |               |  |