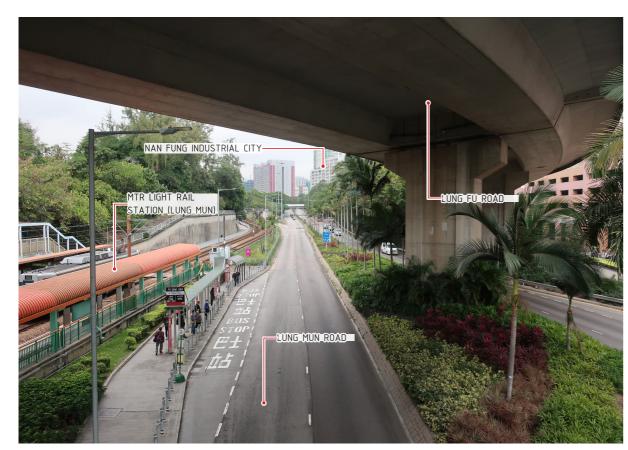

| MITIGATION MEASURES (CONSTRUCTION PHASE) |                                          |  |  |  |
|------------------------------------------|------------------------------------------|--|--|--|
| CM1                                      | Preservation of Existing Vegetation      |  |  |  |
| CM2                                      | Transplanting of Affected Trees          |  |  |  |
| СМЗ                                      | Control of Night-time Lighting Glare     |  |  |  |
| CM4                                      | Good Site Practice                       |  |  |  |
| CM5                                      | Erection of Decorative Screen Hoarding   |  |  |  |
| MITIGATION MEASURES<br>(OPERATION PHASE) |                                          |  |  |  |
| OM1                                      | Compensatory Tree Planting               |  |  |  |
| OM2                                      | Roadside Planting                        |  |  |  |
| ОМЗ                                      | Aesthetically treatment Noise<br>Barrier |  |  |  |
| OM4                                      | Aesthetically pleasing design            |  |  |  |