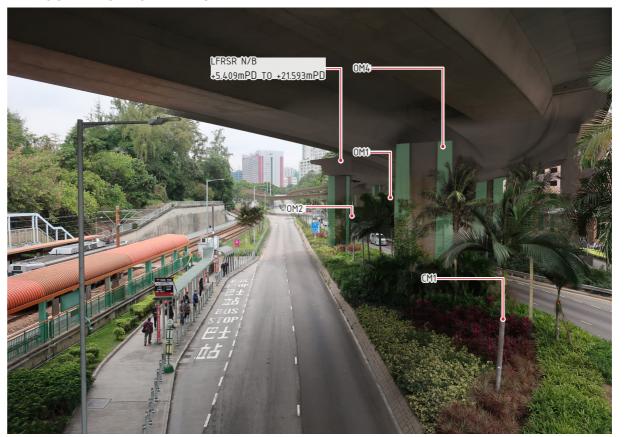

VP01 - FOOTBRIDGE ON LUNG MUN ROAD -**EXISTING SITE CONDITION** 

VP01 - FOOTBRIDGE ON LUNG MUN ROAD -DAY 1 WITH MITIGATION MEASURES

VP01 - FOOTBRIDGE ON LUNG MUN ROAD -WITHOUT MITIGATION MEASURES

VP01 - FOOTBRIDGE ON LUNG MUN ROAD -YEAR 10 WITH MITIGATION MEASURES

| MITIGATION MEASURES (CONSTRUCTION PHASE) |                                          |  |  |  |
|------------------------------------------|------------------------------------------|--|--|--|
| CM1                                      | Preservation of Existing Vegetation      |  |  |  |
| CM2                                      | Transplanting of Affected Trees          |  |  |  |
| СМЗ                                      | Control of Night-time Lighting Glare     |  |  |  |
| CM4                                      | Good Site Practice                       |  |  |  |
| CM5                                      | Erection of Decorative Screen Hoarding   |  |  |  |
| MITIGATION MEASURES<br>(OPERATION PHASE) |                                          |  |  |  |
| OM1                                      | Compensatory Tree Planting               |  |  |  |
| OM2                                      | Roadside Planting                        |  |  |  |
| ОМЗ                                      | Aesthetically treatment Noise<br>Barrier |  |  |  |
| OM4                                      | Aesthetically pleasing design            |  |  |  |