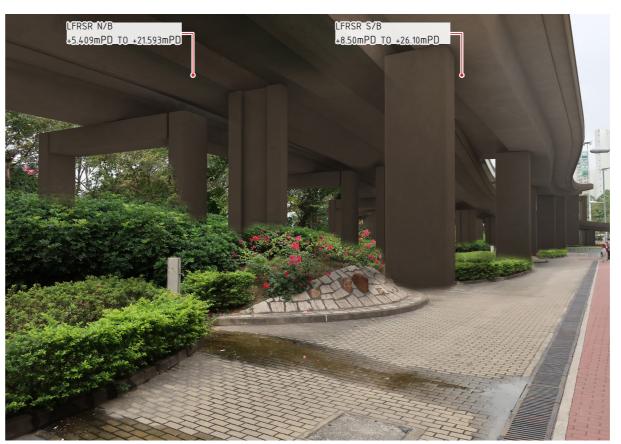

VP03 – SITTING AREA ON LUNG CHAK ROAD - EXISTING SITE CONDITION

VP03 – SITTING AREA ON LUNG CHAK ROAD - DAY 1 WITH MITIGATION MEASURES

VP03 – SITTING AREA ON LUNG CHAK ROAD - WITHOUT MITIGATION MEASURES