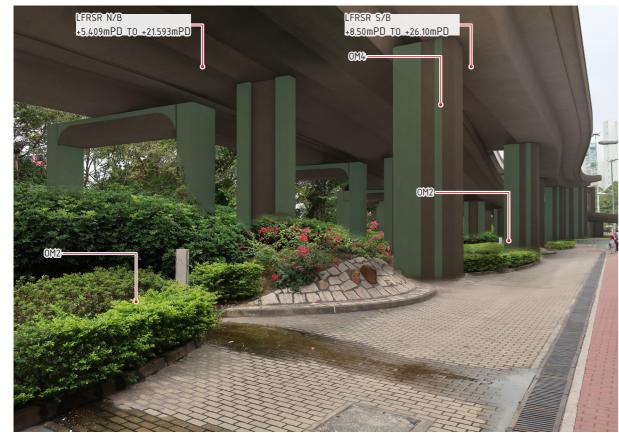

VP03 – SITTING AREA ON LUNG CHAK ROAD - EXISTING SITE CONDITION

VP03 – SITTING AREA ON LUNG CHAK ROAD - DAY 1 WITH MITIGATION MEASURES

VP03 – SITTING AREA ON LUNG CHAK ROAD - WITHOUT MITIGATION MEASURES