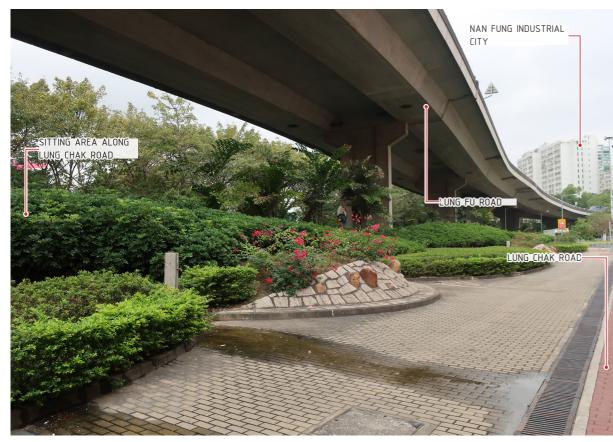

VP03 – SITTING AREA ON LUNG CHAK ROAD - EXISTING SITE CONDITION

VP03 – SITTING AREA ON LUNG CHAK ROAD - DAY 1 WITH MITIGATION MEASURES

VP03 – SITTING AREA ON LUNG CHAK ROAD - WITHOUT MITIGATION MEASURES