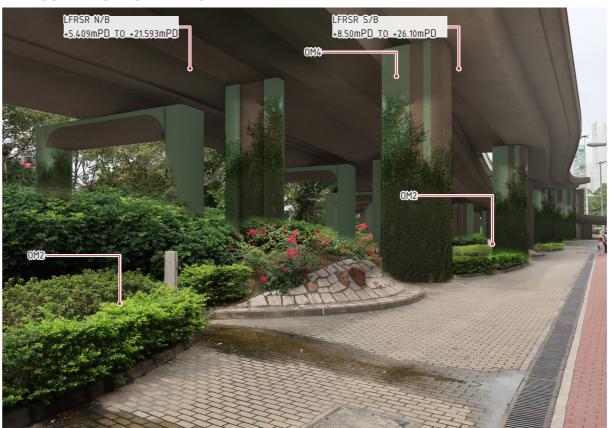

VP03 – SITTING AREA ON LUNG CHAK ROAD - YEAR 10 WITH MITIGATION MEASURES

| MITIGATION MEASURES (CONSTRUCTION PHASE) |                                           |  |  |  |
|------------------------------------------|-------------------------------------------|--|--|--|
| CM1                                      | Preservation of Existing Vegetation       |  |  |  |
| CM2                                      | Transplanting of Affected Trees           |  |  |  |
| СМЗ                                      | Control of Night-time Lighting Glare      |  |  |  |
| CM4                                      | Good Site Practice                        |  |  |  |
| CM5                                      | Erection of Decorative Screen<br>Hoarding |  |  |  |
| MITIGATION MEASURES<br>(OPERATION PHASE) |                                           |  |  |  |
| OM1                                      | Compensatory Tree Planting                |  |  |  |
| OM2                                      | Roadside Planting                         |  |  |  |
| ОМЗ                                      | Aesthetically treatment Noise<br>Barrier  |  |  |  |
| OM4                                      | Aesthetically pleasing design             |  |  |  |