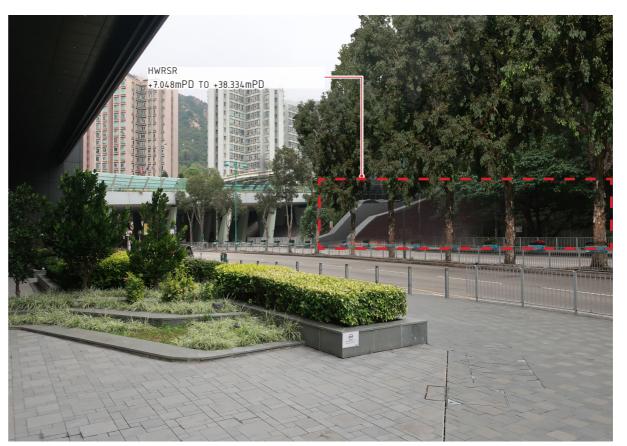

VP05 - SIU LUN COMMUNITY HALL -**EXISTING SITE CONDITION** 

VP05 - SIU LUN COMMUNITY HALL -DAY 1 WITH MITIGATION MEASURES

VP05 - SIU LUN COMMUNITY HALL -WITHOUT MITIGATION MEASURES

VP05 - SIU LUN COMMUNITY HALL -YEAR 10 WITH MITIGATION MEASURES

|     | MITIGATION MEASURES<br>(CONSTRUCTION PHASE) |  |  |  |
|-----|---------------------------------------------|--|--|--|
| CM1 | Preservation of Existing Vegetation         |  |  |  |
| CM2 | Transplanting of Affected Trees             |  |  |  |
| CM3 | Control of Night-time Lighting Glare        |  |  |  |
| CM4 | Good Site Practice                          |  |  |  |
| CM5 | Erection of Decorative Screen Hoarding      |  |  |  |
|     | ITIGATION MEASURES PERATION PHASE)          |  |  |  |
| OM1 | Compensatory Tree Planting                  |  |  |  |
| OM2 | Roadside Planting                           |  |  |  |
| ОМЗ | Aesthetically treatment Noise<br>Barrier    |  |  |  |
| OM4 | Aesthetically pleasing design               |  |  |  |

TRAFFIC IMPROVEMENT SCHEME IN TUEN MUN - WIDENING AND ADDITION OF SLIP ROADS AT LUNG FU ROAD/ TUEN MUN ROAD/ WONG CHU ROAD/ HOI WING ROAD

PHOTOMONTAGE VIEWPOINT 05

|    | Drawing no. | FIGURE 9.8.5        |               |                |                 |  |
|----|-------------|---------------------|---------------|----------------|-----------------|--|
|    | Drawn       | Drawn Date MAR 2023 |               | Approved<br>CL |                 |  |
|    | Scale N.T   | Scale N.T.S.        |               |                | FOR INFORMATION |  |
| -1 |             | @ 00DVDI0           | LIT DECEDIVED |                |                 |  |