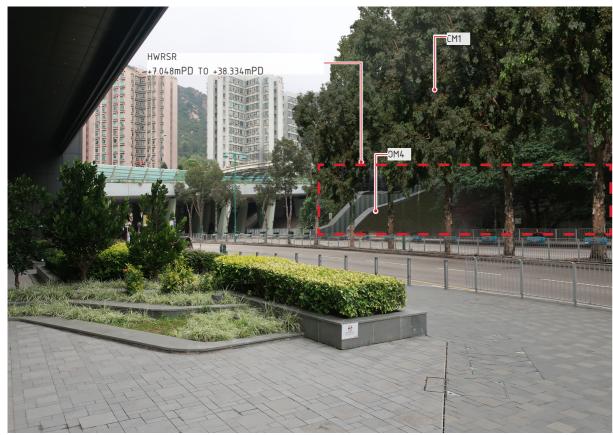

VP05 - SIU LUN COMMUNITY HALL -**EXISTING SITE CONDITION** 

VP05 - SIU LUN COMMUNITY HALL -DAY 1 WITH MITIGATION MEASURES

VP05 - SIU LUN COMMUNITY HALL -WITHOUT MITIGATION MEASURES

VP05 - SIU LUN COMMUNITY HALL -YEAR 10 WITH MITIGATION MEASURES

|     | MITIGATION MEASURES<br>(CONSTRUCTION PHASE) |  |  |  |
|-----|---------------------------------------------|--|--|--|
| CM1 | Preservation of Existing Vegetation         |  |  |  |
| CM2 | Transplanting of Affected Trees             |  |  |  |
| CM3 | Control of Night-time Lighting Glare        |  |  |  |
| CM4 | Good Site Practice                          |  |  |  |
| CM5 | Erection of Decorative Screen Hoarding      |  |  |  |
|     | ITIGATION MEASURES PERATION PHASE)          |  |  |  |
| OM1 | Compensatory Tree Planting                  |  |  |  |
| OM2 | Roadside Planting                           |  |  |  |
| ОМЗ | Aesthetically treatment Noise<br>Barrier    |  |  |  |
| OM4 | Aesthetically pleasing design               |  |  |  |

TRAFFIC IMPROVEMENT SCHEME IN TUEN MUN - WIDENING AND ADDITION OF SLIP ROADS AT LUNG FU ROAD/ TUEN MUN ROAD/ WONG CHU ROAD/ HOI WING ROAD

PHOTOMONTAGE VIEWPOINT 05

|    | Drawing no. | FIGURE 9.8.5        |               |                |                 |  |
|----|-------------|---------------------|---------------|----------------|-----------------|--|
|    | Drawn       | Drawn Date MAR 2023 |               | Approved<br>CL |                 |  |
|    | Scale N.T   | Scale N.T.S.        |               |                | FOR INFORMATION |  |
| -1 |             | @ 00DVDI0           | LIT DECEDIVED |                |                 |  |