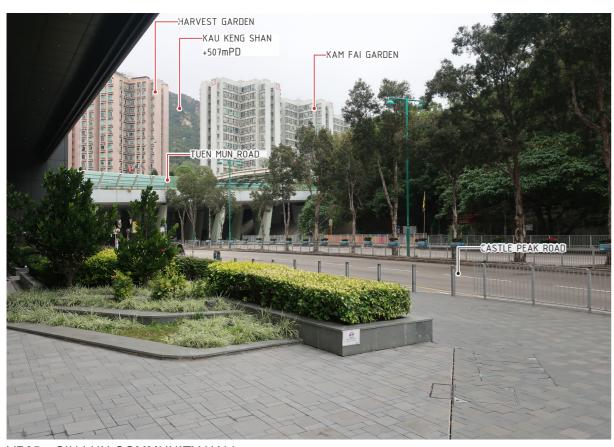

VP05 - SIU LUN COMMUNITY HALL -**EXISTING SITE CONDITION** 

VP05 - SIU LUN COMMUNITY HALL -DAY 1 WITH MITIGATION MEASURES

VP05 - SIU LUN COMMUNITY HALL -WITHOUT MITIGATION MEASURES

VP05 - SIU LUN COMMUNITY HALL -YEAR 10 WITH MITIGATION MEASURES

TRAFFIC IMPROVEMENT SCHEME IN TUEN MUN - WIDENING AND ADDITION OF SLIP ROADS AT LUNG FU ROAD/ TUEN MUN ROAD/ WONG CHU ROAD/ HOI WING ROAD

PHOTOMONTAGE VIEWPOINT 05

|    | Drawing no. | FIGURE 9.8.5        |               |                |                 |  |
|----|-------------|---------------------|---------------|----------------|-----------------|--|
|    | Drawn       | Drawn Date MAR 2023 |               | Approved<br>CL |                 |  |
|    | Scale N.T   | Scale N.T.S.        |               |                | FOR INFORMATION |  |
| -1 |             | @ 00DVDI0           | LIT DECEDIVED |                |                 |  |