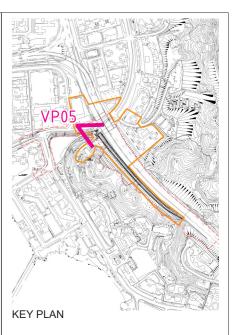

VP05 - SIU LUN COMMUNITY HALL -**EXISTING SITE CONDITION** 

VP05 - SIU LUN COMMUNITY HALL -DAY 1 WITH MITIGATION MEASURES

VP05 - SIU LUN COMMUNITY HALL -WITHOUT MITIGATION MEASURES

VP05 - SIU LUN COMMUNITY HALL -YEAR 10 WITH MITIGATION MEASURES

TRAFFIC IMPROVEMENT SCHEME IN TUEN MUN - WIDENING AND ADDITION OF SLIP ROADS AT LUNG FU ROAD/ TUEN MUN ROAD/ WONG CHU ROAD/ HOI WING ROAD

PHOTOMONTAGE VIEWPOINT 05

|    | Drawing no. | FIGURE 9.8.5        |               |                |                 |  |
|----|-------------|---------------------|---------------|----------------|-----------------|--|
|    | Drawn       | Drawn Date MAR 2023 |               | Approved<br>CL |                 |  |
|    | Scale N.T   | Scale N.T.S.        |               |                | FOR INFORMATION |  |
| -1 |             | @ 00DVDI0           | LIT DECEDIVED |                |                 |  |