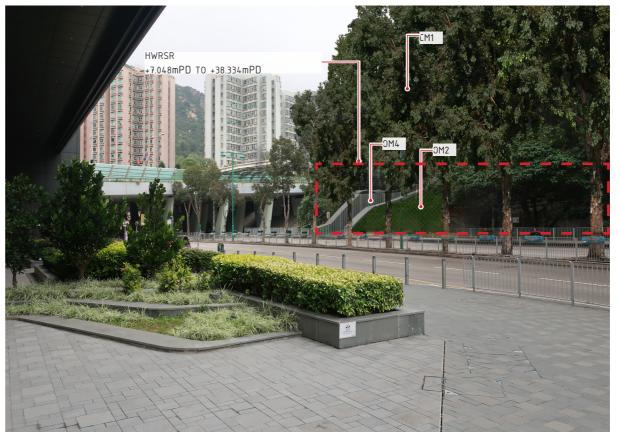

VP05 - SIU LUN COMMUNITY HALL -**EXISTING SITE CONDITION** 

VP05 - SIU LUN COMMUNITY HALL -DAY 1 WITH MITIGATION MEASURES

VP05 - SIU LUN COMMUNITY HALL -WITHOUT MITIGATION MEASURES

VP05 - SIU LUN COMMUNITY HALL -YEAR 10 WITH MITIGATION MEASURES

|     | MITIGATION MEASURES<br>(CONSTRUCTION PHASE) |  |  |  |
|-----|---------------------------------------------|--|--|--|
| CM1 | Preservation of Existing Vegetation         |  |  |  |
| CM2 | Transplanting of Affected Trees             |  |  |  |
| CM3 | Control of Night-time Lighting Glare        |  |  |  |
| CM4 | Good Site Practice                          |  |  |  |
| CM5 | Erection of Decorative Screen Hoarding      |  |  |  |
|     | ITIGATION MEASURES PERATION PHASE)          |  |  |  |
| OM1 | Compensatory Tree Planting                  |  |  |  |
| OM2 | Roadside Planting                           |  |  |  |
| ОМЗ | Aesthetically treatment Noise<br>Barrier    |  |  |  |
| OM4 | Aesthetically pleasing design               |  |  |  |

TRAFFIC IMPROVEMENT SCHEME IN TUEN MUN - WIDENING AND ADDITION OF SLIP ROADS AT LUNG FU ROAD/ TUEN MUN ROAD/ WONG CHU ROAD/ HOI WING ROAD

PHOTOMONTAGE VIEWPOINT 05

|    | Drawing no. | FIGURE 9.8.5        |               |                |                 |  |
|----|-------------|---------------------|---------------|----------------|-----------------|--|
|    | Drawn       | Drawn Date MAR 2023 |               | Approved<br>CL |                 |  |
|    | Scale N.T   | Scale N.T.S.        |               |                | FOR INFORMATION |  |
| -1 |             | @ 00DVDI0           | LIT DECEDIVED |                |                 |  |