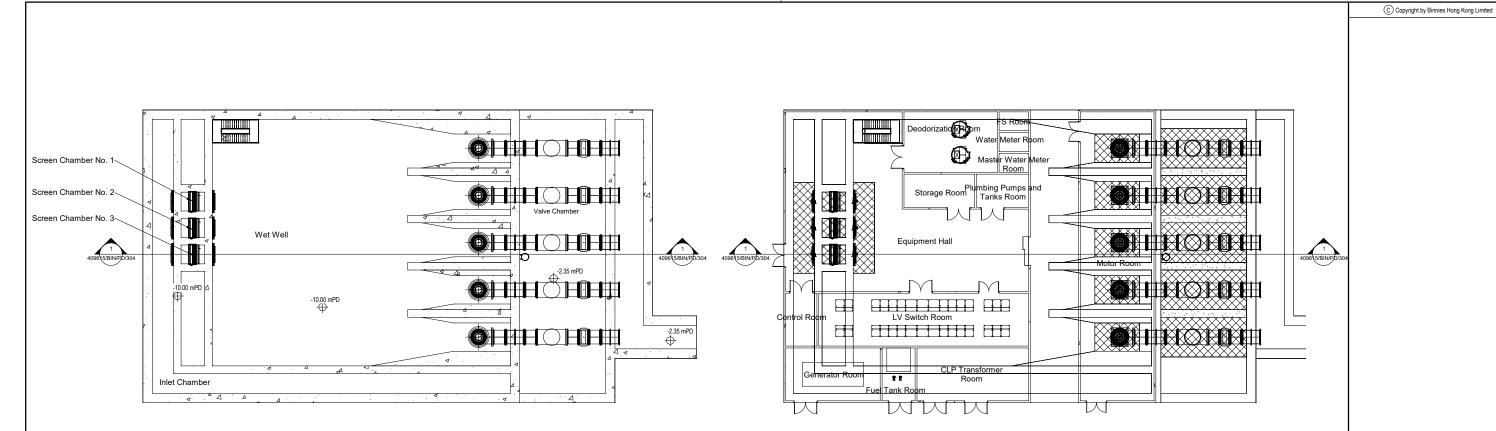

BASEMENT LAYOUT

SCALE 1:200

GROUND FLOOR LAYOUT

SCALE 1:200

FIRST FLOOR LAYOUT SCALE 1:200

| Revision | Date        |                              | Description                   |                    | Initial                                                                                                                                         |
|----------|-------------|------------------------------|-------------------------------|--------------------|-------------------------------------------------------------------------------------------------------------------------------------------------|
|          | Designed    |                              | Checked                       | Drawn              | Checked                                                                                                                                         |
| Initial  | THL         |                              | YFC                           | THL                | TKL                                                                                                                                             |
| Date     | OCT<br>2022 |                              | OCT<br>2022                   | OCT<br>2022        | OCT<br>2022                                                                                                                                     |
|          | Initial     | Designe Initial THL Date OCT | Designed Initial THL Date OCT | Designed   Checked | Designed         Checked         Drawn           Initial         THL         YFC         THL           Date         OCT         OCT         OCT |

pproved No.

Agreement N

Project Title

CE 54/2020(DS)

DRAINAGE IMPROVEMENT WORKS IN MUI WO - INVESTIGATION

Drawing Title

MUI WO STORMWATER PUMPING STATION

409615/BIN/PD/303