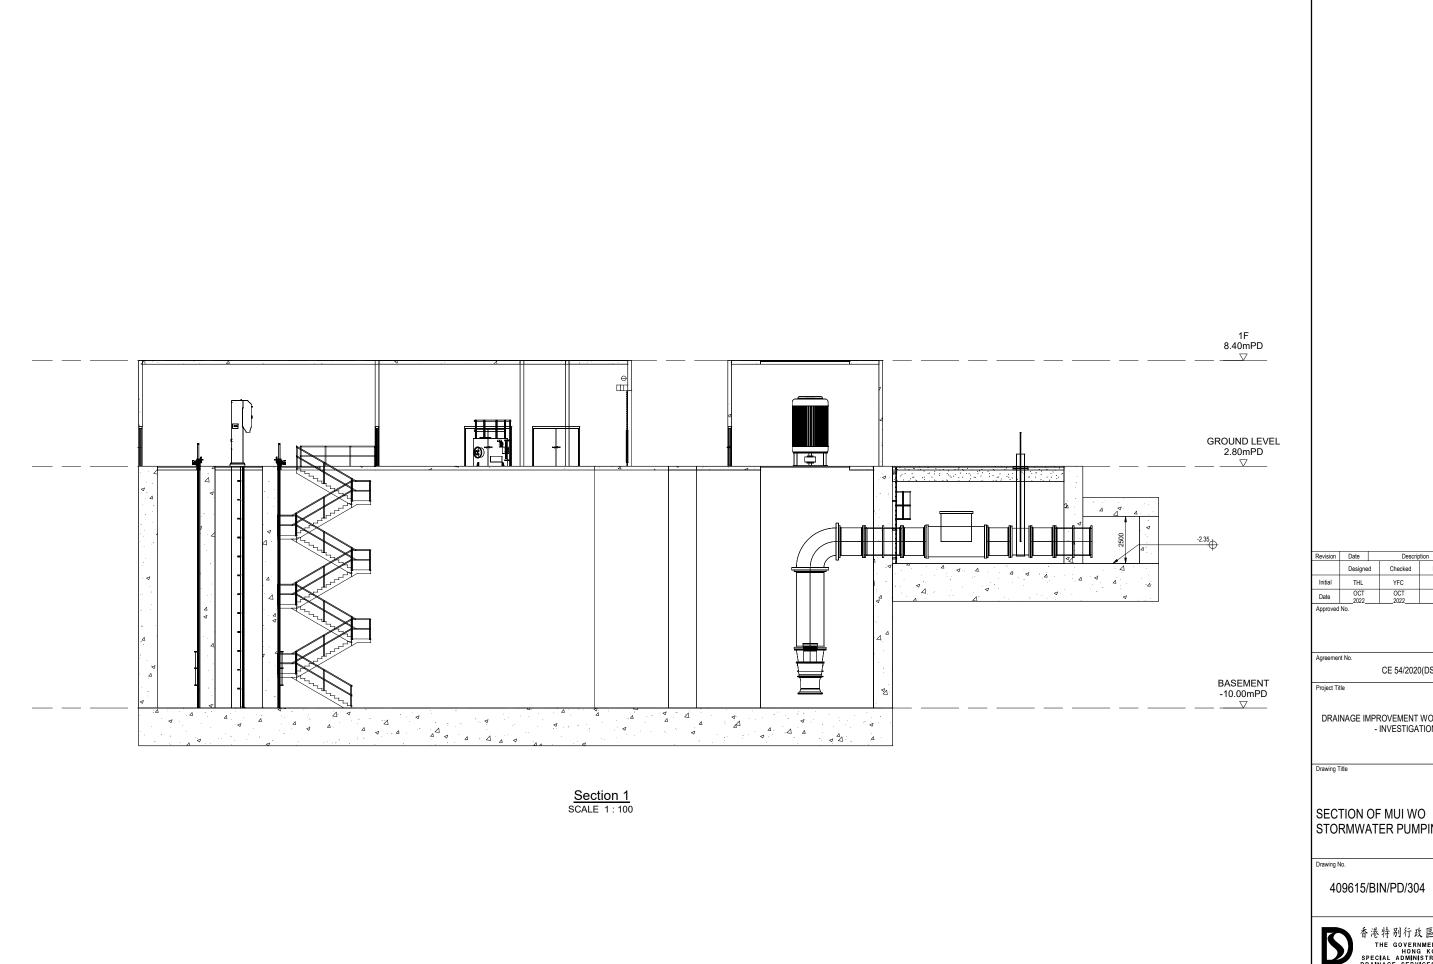

香港特别行政區政府渠務署
THE GOVERNMENT OF THE
HONG KONG
SPECIAL ADMINISTRATIVE REGION
DRAINAGE SERVICES DEPARTMENT

THIS DRAWING IS GENERATED FROM REVIT MODEL

Checked TKL OCT 2022 CE 54/2020(DS) DRAINAGE IMPROVEMENT WORKS IN MUI WO - INVESTIGATION STORMWATER PUMPING STATION A1 1:100