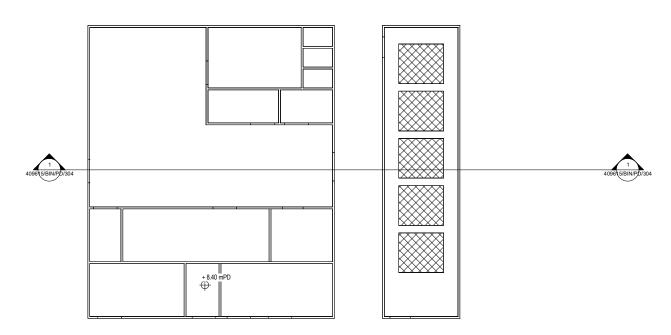

BASEMENT LAYOUT

SCALE 1:200

GROUND FLOOR LAYOUT

SCALE 1:200

FIRST FLOOR LAYOUT SCALE 1:200

| Revision | Date        |                              | Description                   |                    | Initial                                                                                                                                         |
|----------|-------------|------------------------------|-------------------------------|--------------------|-------------------------------------------------------------------------------------------------------------------------------------------------|
|          | Designed    |                              | Checked                       | Drawn              | Checked                                                                                                                                         |
| Initial  | THL         |                              | YFC                           | THL                | TKL                                                                                                                                             |
| Date     | OCT<br>2022 |                              | OCT<br>2022                   | OCT<br>2022        | OCT<br>2022                                                                                                                                     |
|          | Initial     | Designe Initial THL Date OCT | Designed Initial THL Date OCT | Designed   Checked | Designed         Checked         Drawn           Initial         THL         YFC         THL           Date         OCT         OCT         OCT |

pproved No.

Agreement N

Project Title

CE 54/2020(DS)

DRAINAGE IMPROVEMENT WORKS IN MUI WO - INVESTIGATION

Drawing Title

MUI WO STORMWATER PUMPING STATION

409615/BIN/PD/303