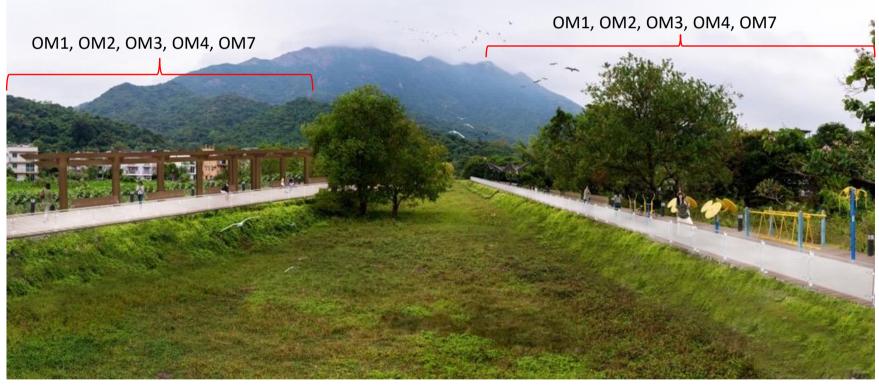

Figure 8.10b

Photomontage from VP2 - View from Luk Tei Tong Bypass Channel (Sheet 2 of 2)