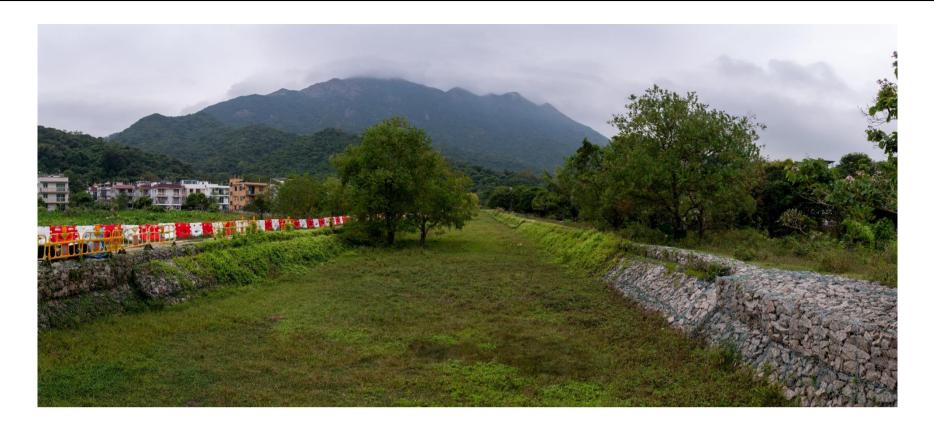

VP2 - Existing conditions

VP2 - Photomontage at Day 1 of operation with no mitigation / enhancement

Notes: The drawing provided aesthetic impression of the indicative form, size and quality of the architectural and landscaping treatment for the landscape features. The final details of layout, material and finishes will be subject to detailed design.