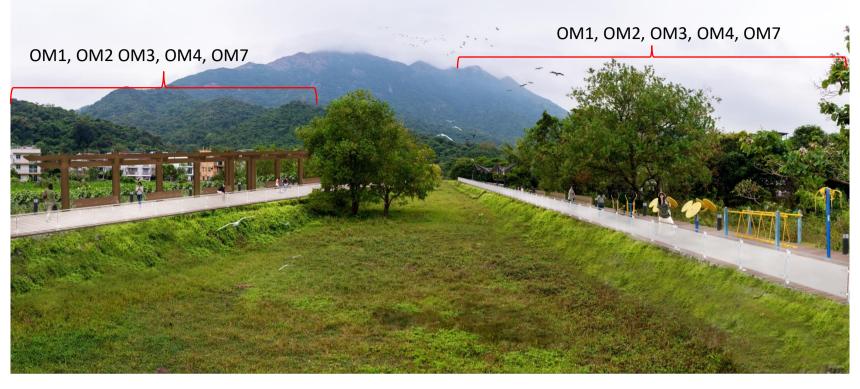

Figure 8.10b

Photomontage from VP2 - View from Luk Tei Tong Bypass Channel (Sheet 2 of 2)