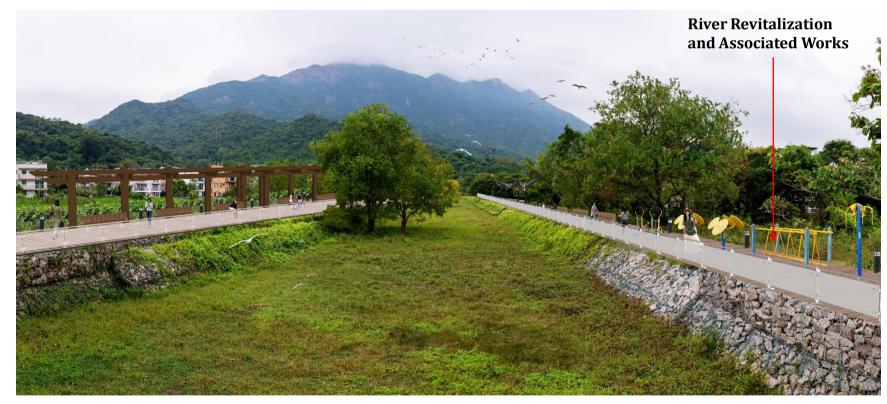

Figure 8.10a

Photomontage from VP2 - View from Luk Tei Tong Bypass Channel (Sheet 1 of 2)

VP2 - Photomontage at Day 1 of operation with mitigation / enhancement

VP2 - Photomontage at Year 10 of operation with mitigation / enhancement

Notes: The drawing provided aesthetic impression of the indicative form, size and quality of the architectural and landscaping treatment for the landscape features. The final details of layout, material and finishes will be subject to detailed design.