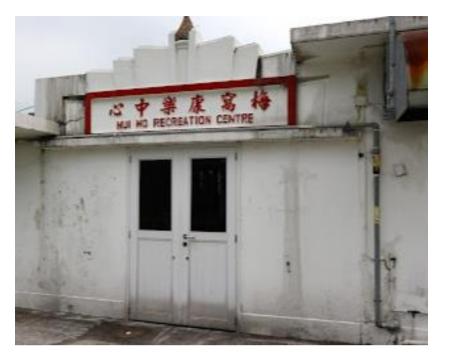

Figure 8.7e

LC7 - Mui Wo Recreation Centre

LC8 - Mui Wo Playground

LC9 - Mui Wo Swimming Pool

LC10 - Mui Wo Rural Committee

LC11 - Mui Wo River Silver Garden

T1 - Ngan Shu Street

T2 - Tung Wan Tau Road