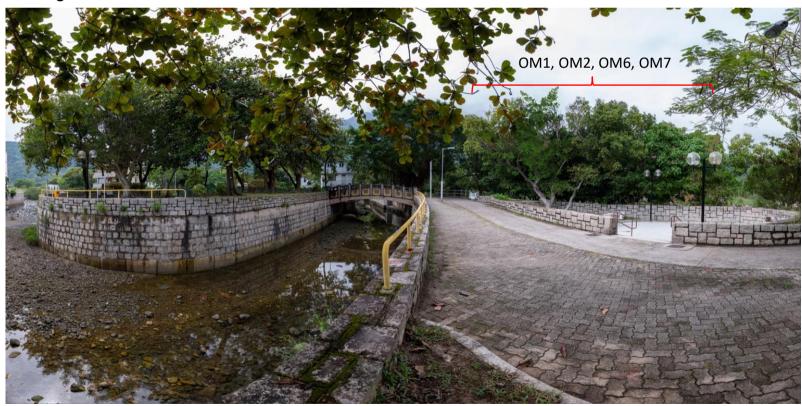

Figure 8.9a

Photomontage from VP1 - View from Footbridge near Ngan Shu Street (Sheet 1 of 2)

VP1 - Photomontage at Day 1 of operation with mitigation / enhancement

VP1 - Photomontage at Year 10 of operation with mitigation / enhancement Notes: The drawing provided aesthetic impression of the indicative form, size and quality of the architectural and landscaping treatment for the landscape features. The final details of layout, material and finishes will be subject to detailed design.