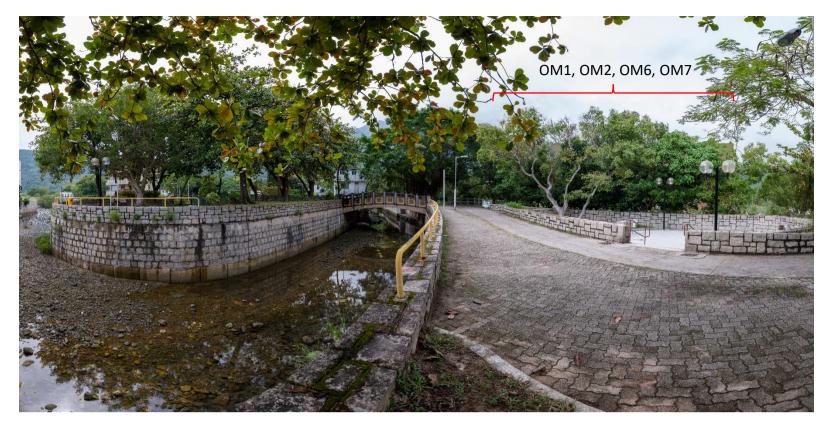

Figure 8.9a

Photomontage from VP1 - View from Footbridge near Ngan Shu Street (Sheet 1 of 2)

VP1 - Photomontage at Day 1 of operation with mitigation / enhancement

VP1 - Photomontage at Year 10 of operation with mitigation / enhancement Notes: The drawing provided aesthetic impression of the indicative form, size and quality of the architectural and landscaping treatment for the landscape features. The final details of layout, material and finishes will be subject to detailed design.