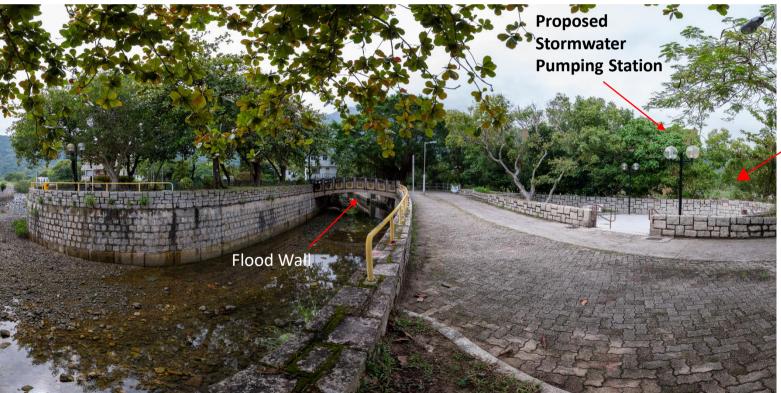

VP1 - Existing conditions

Proposed Cross Bridge

VP1 - Photomontage at Day 1 of operation with no mitigation / enhancement

Notes: The drawing provided aesthetic impression of the indicative form, size and quality of the architectural and landscaping treatment for the landscape features. The final details of layout, material and finishes will be subject to detailed design.