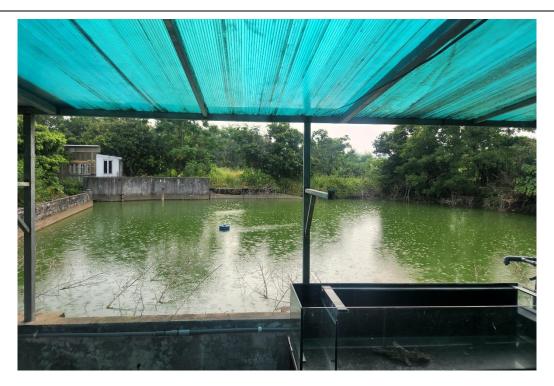

Appendix 11.1 – Representative Photographs of Fishponds within the Assessment Area

Active Fishponds at San Tin (within Project boundary)

Active Fishponds at San Tin (outside Project boundary)

| within the Assessment Area                             |       |        |            |        | 11.1 |  | - |
|--------------------------------------------------------|-------|--------|------------|--------|------|--|---|
| Representative Photographs of Fishponds                |       |        | Appendix N | lo.    | Rev  |  |   |
| Investigation                                          | CHECK | LAMCCG | DRAWN      | IPHPA  |      |  |   |
| San Tin / Lok Ma Chau Development Node –               |       |        |            |        |      |  |   |
| First Phase Development of the New Territories North – | SCALE | N.T.S. | DATE       | Dec-22 |      |  |   |
| Agreement No. CE 20/2021 (CE)                          |       |        |            |        |      |  |   |