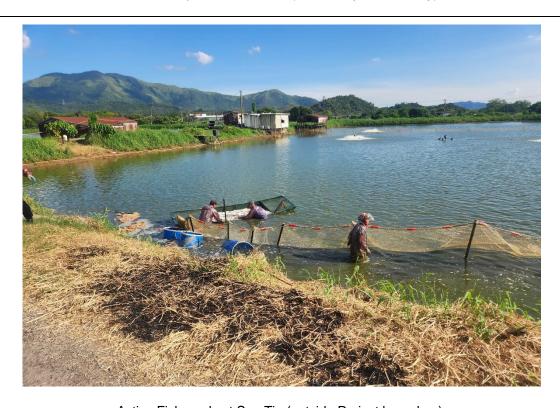

Appendix 11.1 – Representative Photographs of Fishponds within the Assessment Area

Active Fishponds at San Tin (within Project boundary)

Active Fishponds at San Tin (outside Project boundary)

| within the Assessment Area                             |       |        |            |        | 11.1 |  | - |
|--------------------------------------------------------|-------|--------|------------|--------|------|--|---|
| Representative Photographs of Fishponds                |       |        | Appendix N | lo.    | Rev  |  |   |
| Investigation                                          | CHECK | LAMCCG | DRAWN      | IPHPA  |      |  |   |
| San Tin / Lok Ma Chau Development Node –               |       |        |            |        |      |  |   |
| First Phase Development of the New Territories North – | SCALE | N.T.S. | DATE       | Dec-22 |      |  |   |
| Agreement No. CE 20/2021 (CE)                          |       |        |            |        |      |  |   |