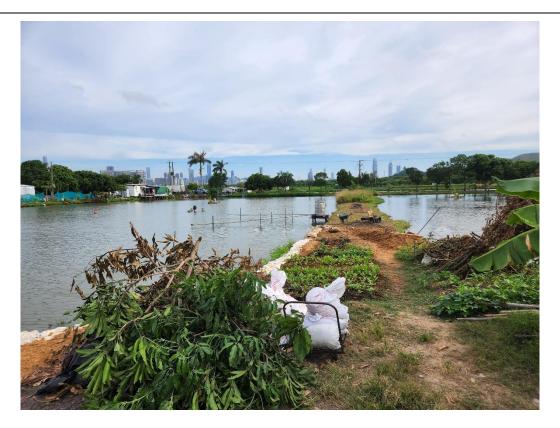

Appendix 11.1 – Representative Photographs of Fishponds within the Assessment Area

Active Fishponds at San Tin (within Project boundary)

Active Fishponds at San Tin (outside Project boundary)

| within the Assessment Area                             |       |        |            |        | 11.1 |  | - |
|--------------------------------------------------------|-------|--------|------------|--------|------|--|---|
| Representative Photographs of Fishponds                |       |        | Appendix N | lo.    | Rev  |  |   |
| Investigation                                          | CHECK | LAMCCG | DRAWN      | IPHPA  |      |  |   |
| San Tin / Lok Ma Chau Development Node –               |       |        |            |        |      |  |   |
| First Phase Development of the New Territories North – | SCALE | N.T.S. | DATE       | Dec-22 |      |  |   |
| Agreement No. CE 20/2021 (CE)                          |       |        |            |        |      |  |   |