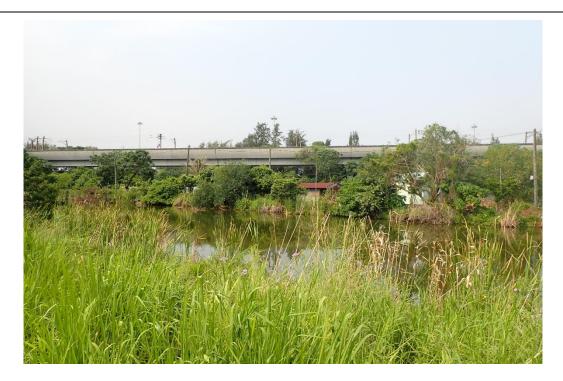

Abandoned Fishponds at San Tin (Sam Po Shue) (outside Project boundary)

Abandoned Fishponds at San Tin (Sam Po Shue), subsequently fenced off (outside Project boundary)

| within the Assessment Area                             | JOB NO. | 60670882 | 11.1         |     | -    |
|--------------------------------------------------------|---------|----------|--------------|-----|------|
| Representative Photographs of Fishponds                |         |          | Appendix No. |     | Rev  |
| Investigation                                          | CHECK   | LAMCCG   | DRAWN        | IPH | lPA  |
| San Tin / Lok Ma Chau Development Node –               |         |          |              |     |      |
| First Phase Development of the New Territories North – | SCALE   | N.T.S.   | DATE         | Dec | :-22 |
| Agreement No. CE 20/2021 (CE)                          |         |          |              |     |      |