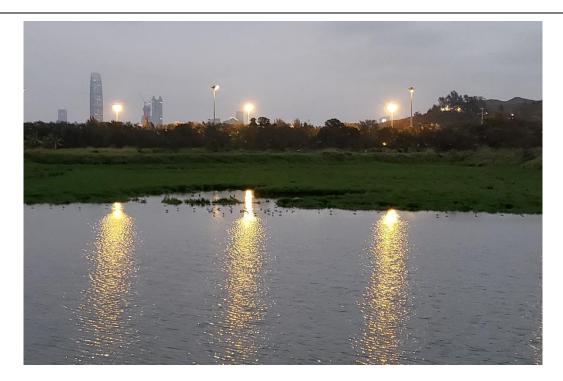

Appendix 11.1 – Representative Photographs of Fishponds within the Assessment Area

Active Fishponds at San Tin (Mai Po) (outside Project boundary)

Abandoned Fishponds at San Tin (Mai Po) (outside Project boundary)