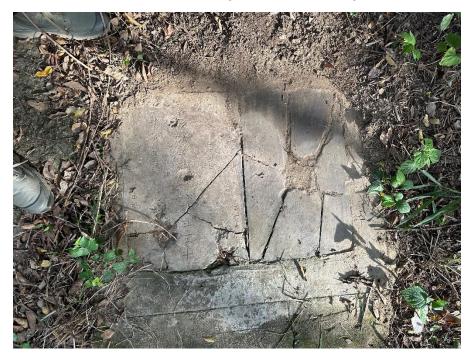

Photo A2.3 Surroundings of Field Scanning Area A2

Photo A2.4 Gravestone embedded to ground in Field Scanning Area A2

Photo A2.5 Surroundings of Field Scanning Area A2

Photo A3.1 Surroundings of Field Scanning Area A3