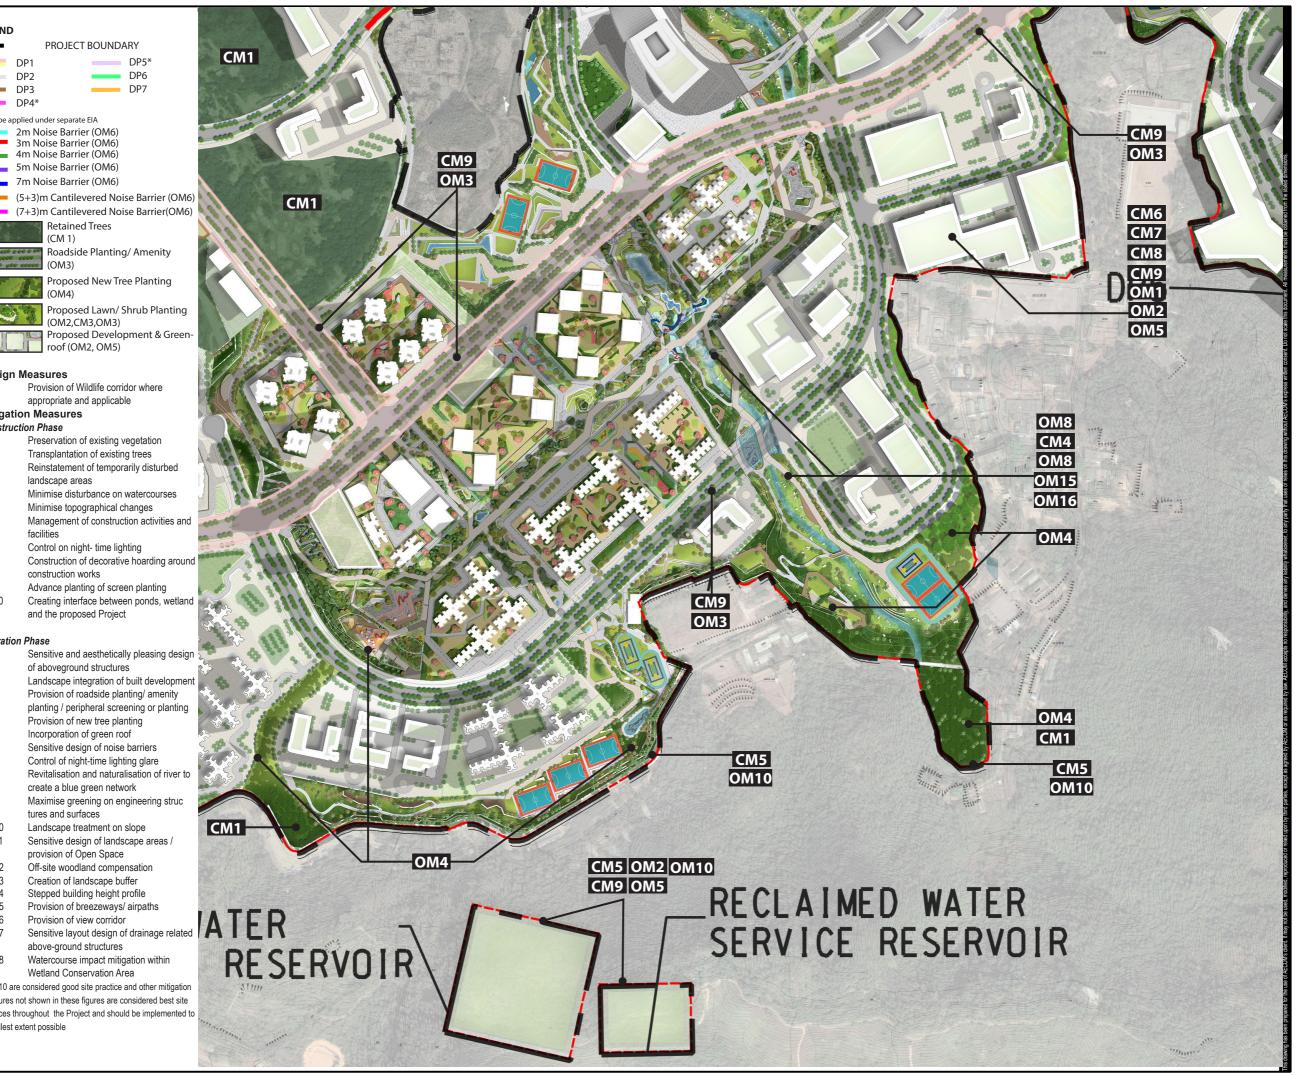

**LEGEND** 

DP1

DP2

DP3

\* EP to be applied under separate EIA

2m Noise Barrier (OM6)

3m Noise Barrier (OM6)

5m Noise Barrier (OM6) 7m Noise Barrier (OM6)

Retained Trees

(OM2,CM3,OM3)

roof (OM2, OM5)

Provision of Wildlife corridor where appropriate and applicable

Preservation of existing vegetation Transplantation of existing trees

landscape areas

construction works

and the proposed Project

of aboveground structures

Provision of new tree planting

facilities

Reinstatement of temporarily disturbed

Minimise disturbance on watercourses

Minimise topographical changes

Control on night- time lighting

Advance planting of screen planting

Provision of roadside planting/ amenity

Roadside Planting/ Amenity

Proposed New Tree Planting

4m Noise Barrier (OM6)

(CM 1)

(OM3)

DP4\*

**Design Measures** 

Mitigation Measures

Construction Phase

PROJECT BOUNDARY

DP5\*

DP7

DP6

CM3

CM4

CM5

CM6

CM7

CM8

CM9

CM10

Operation Phase OM1

OM2

OM3

OM4 OM5

Incorporation of green roof OM6 Sensitive design of noise barriers Control of night-time lighting glare

OM16

8MO Revitalisation and naturalisation of river to create a blue green network OM9 Maximise greening on engineering struc

tures and surfaces OM10 Landscape treatment on slope OM11 Sensitive design of landscape areas /

provision of Open Space OM12 Off-site woodland compensation

Creation of landscape buffer OM13 Stepped building height profile OM14 OM15 Provision of breezeways/ airpaths

CM1-10 are considered good site practice and other mitigation measures not shown in these figures are considered best site practices throughout the Project and should be implemented to the fullest extent possible

## STATUS

DIMENSION UNIT **METRES** DATE

KEY PLAN

PROJECT NO.

AGREEMENT NO. CE 20/2021

60670882

SHEET TITLE

Landscape and Visual Mitigation Part Plan (7 of 8)