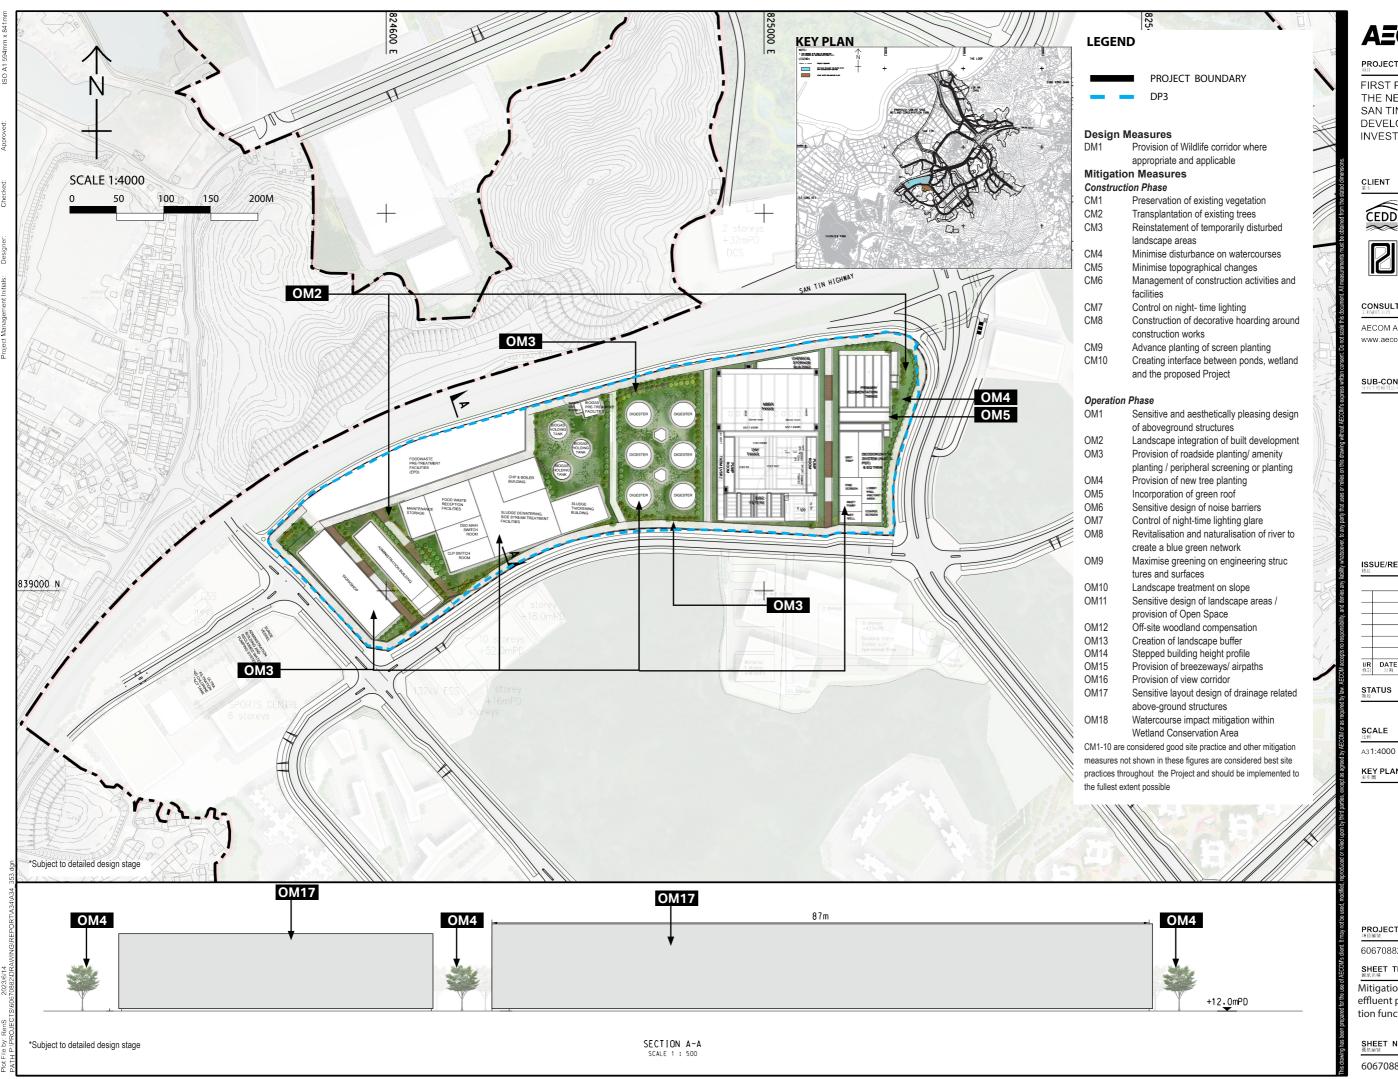

STATUS

DIMENSION UNIT METRES

KEY PLAN

PROJECT NO. AGREEMENT NO. CE 20/2021

60670882

SHEET TITLE

Mitigation Measures for DP 2- New effluent polishing plant with co-digestion function (EPP)

SHEET NUMBER