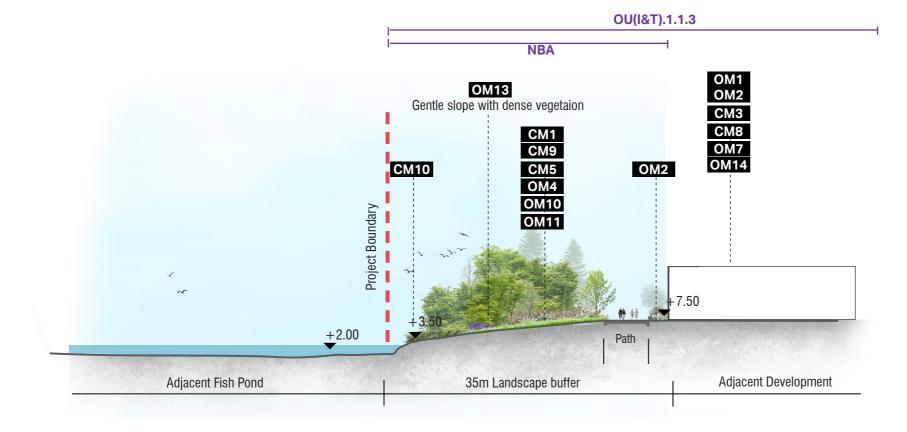

Mitigation Measures

- CM1- Preservation of existing vegetation
- CM2- Transplantation of existing trees
- CM3- Reinstatement of temporarily disturbed landscape areas
- CM4- Minimise disturbance on watercourses
- CM5- Minimise topographical changes
- CM6- Management of construction activities and facilities
- CM7- Control on night- time lighting
- CM9 Advance planting of screen planting
- Proiect

OM1- Sensitive and aesthetically pleasing design of OM9-Maximise greening on engineering struc- OM17- Sensitive layout design of aboveground structures OM2- Landscape integration of built development

OM3- Provision of roadside planting/ amenity planting OM11-Sensitive design of landscape areas / / peripheral screening or planting OM4- Provision of new tree planting

OM5- Incorporation of green roof CM8- Construction of decorative hoarding around construction works OM6- Sensitive design of noise barriers OM7- Control of night-time lighting glare CM10- Creating interface between ponds, wetland and the proposed OM8- Revitalisation and naturalisation of river to create a blue green network

tures and surfaces

- OM10-Landscape treatment on slope
- provision of Open Space
- OM12 Off-site woodland compensation
- OM13- Creation of landscape buffer
- OM14- Stepped building height profile OM15- Provision of breezeway/ airpaths
- OM16- Provision of view corridor

drainage related above-ground structures OM18- Watercourse impact mitigation within Wetland Conservation Area

# Design Measures

DM1-Provision of wildlife corridor where appropriate and applicable

CM1-10 are considered good site practice and other , mitigation measures not shown in these figures are considered best site practices throughout the Project and should be implemented to the fullest extent possible.

### PROJECT NO. AGREEMENT NO.

60670882

CE 20/2021

SHEET TITLE <sup>圓紙久稿</sup>

Mitigation Measures for DP7 section