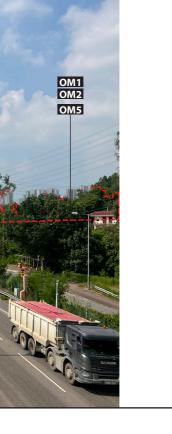

Propsoed development behind

existing foreground

- Mitigation Measures CM1- Preservation of existing vegetation CM2- Transplantation of existing trees CM3- Reinstatement of temporarily disturbed landscape areas
- CM4- Minimise disturbance on watercourses
- CM5- Minimise topographical changes
- CM6- Management of construction activities and facilities
- CM7- Control on night- time lighting
- CM9 Advance planting of screen planting CM10- Creating interface between ponds, wetland and the proposed OM8- Revitalisation and naturalisation of river to
- Proiect
- OM1- Sensitive and aesthetically pleasing design of aboveground structures
- OM2- Landscape integration of built development OM3- Provision of roadside planting/ amenity planting OM11-Sensitive design of landscape areas / / peripheral screening or planting
- OM4- Provision of new tree planting OM5- Incorporation of green roof
- CM8- Construction of decorative hoarding around construction works OM6- Sensitive design of noise barriers
  - OM7- Control of night-time lighting glare
  - create a blue green network

OM9-Maximise greening on engineering structures and surfaces

- OM10-Landscape treatment on slope
- provision of Open Space OM12 Off-site woodland compensation OM13- Creation of landscape buffer OM14- Stepped building height profile
- OM15- Provision of breezeway/ airpaths OM16- Provision of view corridor

OM17- Sensitive layout design of drainage related above-ground structures OM18- Watercourse impact mitigation within Wetland Conservation Area

Design Measures

DM1-Provision of wildlife corridor where appropriate and applicable

# PROJECT NO.

AGREEMENT NO.

60670882

CE 20/2021

PHOTOMONTAGE VIEWPOINT 5-

VIEW FROM PEDESTRIAN FOOT-BRIDGE OF SAN TIN HIGHWAY

#### SHEET NUMBER

60670882/A34/FIGURE 14.26