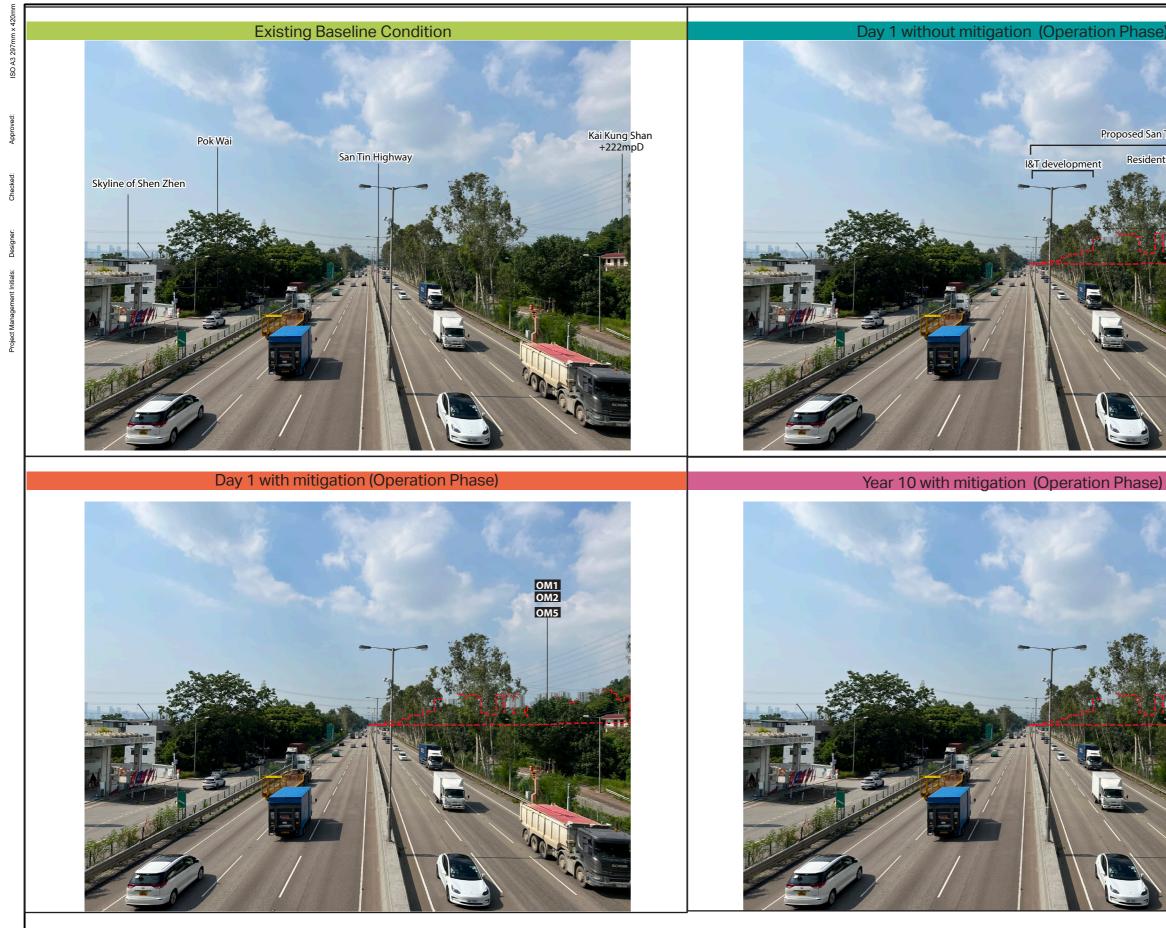

# PROJECT NO.

AGREEMENT NO.

60670882

CE 20/2021

PHOTOMONTAGE VIEWPOINT 5-

VIEW FROM PEDESTRIAN FOOT-BRIDGE OF SAN TIN HIGHWAY

#### SHEET NUMBER

60670882/A34/FIGURE 14.26