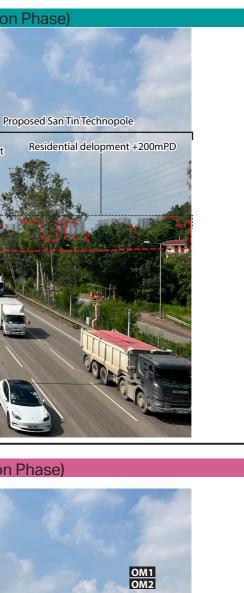

Propsoed development behind

existing foreground

- Mitigation Measures CM1- Preservation of existing vegetation CM2- Transplantation of existing trees CM3- Reinstatement of temporarily disturbed landscape areas
- CM4- Minimise disturbance on watercourses
- CM5- Minimise topographical changes
- CM6- Management of construction activities and facilities
- CM7- Control on night- time lighting
- CM9 Advance planting of screen planting CM10- Creating interface between ponds, wetland and the proposed OM8- Revitalisation and naturalisation of river to
- Proiect
- OM1- Sensitive and aesthetically pleasing design of aboveground structures
- OM2- Landscape integration of built development OM3- Provision of roadside planting/ amenity planting OM11-Sensitive design of landscape areas / / peripheral screening or planting
- OM4- Provision of new tree planting OM5- Incorporation of green roof
- CM8- Construction of decorative hoarding around construction works OM6- Sensitive design of noise barriers
  - OM7- Control of night-time lighting glare
  - create a blue green network

OM9-Maximise greening on engineering structures and surfaces

- OM10-Landscape treatment on slope
- provision of Open Space OM12 Off-site woodland compensation OM13- Creation of landscape buffer OM14- Stepped building height profile
- OM15- Provision of breezeway/ airpaths OM16- Provision of view corridor

OM17- Sensitive layout design of drainage related above-ground structures OM18- Watercourse impact mitigation within Wetland Conservation Area

Design Measures

DM1-Provision of wildlife corridor where appropriate and applicable

# PROJECT NO.

AGREEMENT NO.

60670882

CE 20/2021

PHOTOMONTAGE VIEWPOINT 5-

VIEW FROM PEDESTRIAN FOOT-BRIDGE OF SAN TIN HIGHWAY

#### SHEET NUMBER

60670882/A34/FIGURE 14.26