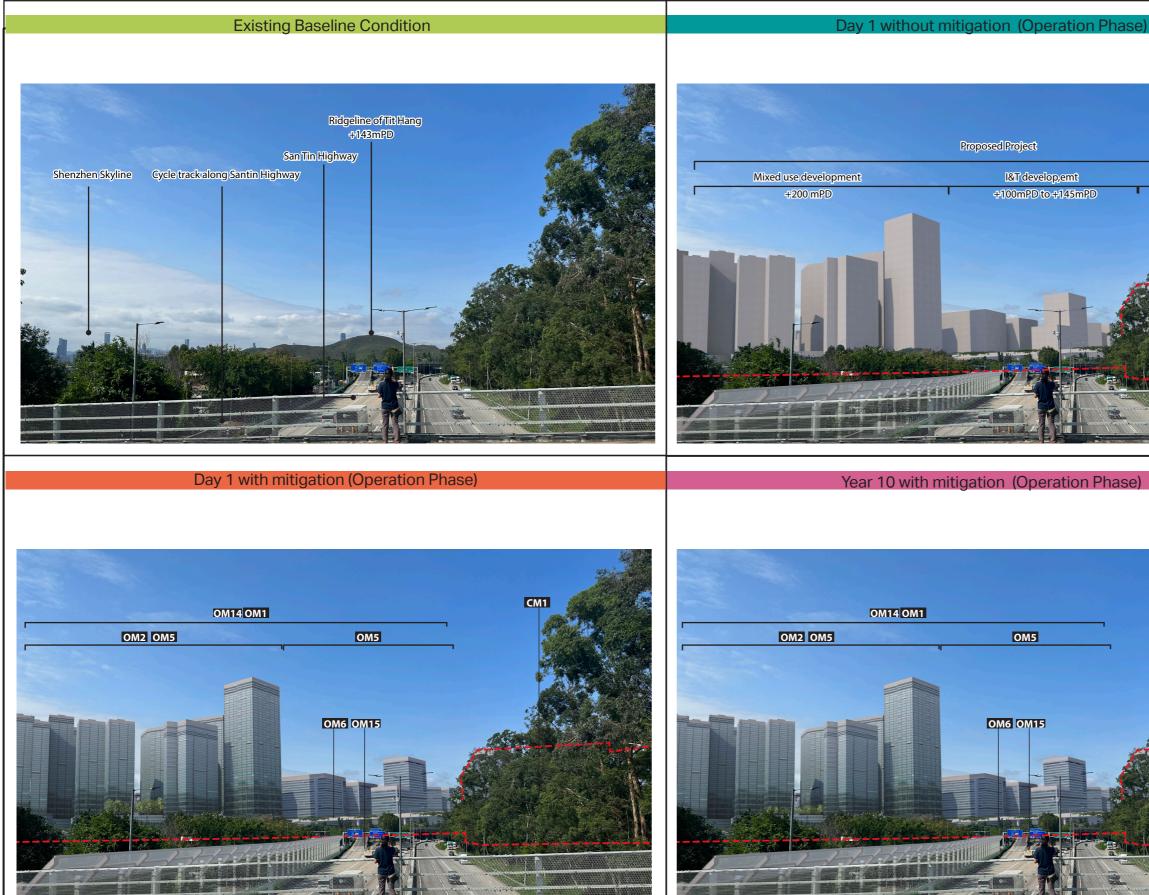

Propsoed development behind

existing foreground

- CM2- Transplantation of existing trees
- CM3- Reinstatement of temporarily disturbed landscape areas
- CM4- Minimise disturbance on watercourses
- CM5- Minimise topographical changes
- CM6- Management of construction activities and facilities
- CM7- Control on night- time lighting
- CM8- Construction of decorative hoarding around construction works OM6- Sensitive design of noise barriers
- CM9 Advance planting of screen planting
- CM10- Creating interface between ponds, wetland and the proposed OM8- Revitalisation and naturalisation of river to
- Proiect
- OM1- Sensitive and aesthetically pleasing design of aboveground structures
- OM2- Landscape integration of built development OM3- Provision of roadside planting/ amenity planting OM11-Sensitive design of landscape areas /
- / peripheral screening or planting OM4- Provision of new tree planting
- OM5- Incorporation of green roof
- OM7- Control of night-time lighting glare
- create a blue green network

OM9-Maximise greening on engineering structures and surfaces

- OM10-Landscape treatment on slope
- provision of Open Space OM12 Off-site woodland compensation OM13- Creation of landscape buffer OM14- Stepped building height profile
- OM15- Provision of breezeway/ airpaths OM16- Provision of view corridor

OM17- Sensitive layout design of drainage related above-ground structures OM18- Watercourse impact mitigation within Wetland Conservation Area

## Design Measures

DM1-Provision of wildlife corridor where appropriate and applicable extent possibl

# PROJECT NO. <sup>項目接時</sup>

AGREEMENT NO.

60670882

CE 20/2021

SHEET TITLE 圖紙名稱

PHOTOMONTAGE VIEWPOINT 16-VIEW FROM KWU TUNG ROAD