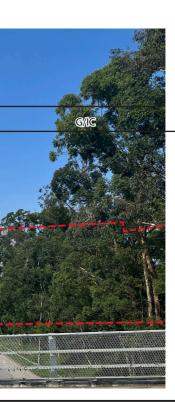

Propsoed development behind

existing foreground

- CM2- Transplantation of existing trees
- CM3- Reinstatement of temporarily disturbed landscape areas
- CM4- Minimise disturbance on watercourses
- CM5- Minimise topographical changes
- CM6- Management of construction activities and facilities
- CM7- Control on night- time lighting
- CM8- Construction of decorative hoarding around construction works OM6- Sensitive design of noise barriers
- CM9 Advance planting of screen planting
- CM10- Creating interface between ponds, wetland and the proposed OM8- Revitalisation and naturalisation of river to
- Proiect
- OM1- Sensitive and aesthetically pleasing design of aboveground structures
- OM2- Landscape integration of built development OM3- Provision of roadside planting/ amenity planting OM11-Sensitive design of landscape areas /
- / peripheral screening or planting OM4- Provision of new tree planting
- OM5- Incorporation of green roof
- OM7- Control of night-time lighting glare
- create a blue green network

OM9-Maximise greening on engineering structures and surfaces

- OM10-Landscape treatment on slope
- provision of Open Space OM12 Off-site woodland compensation OM13- Creation of landscape buffer OM14- Stepped building height profile
- OM15- Provision of breezeway/ airpaths OM16- Provision of view corridor

OM17- Sensitive layout design of drainage related above-ground structures OM18- Watercourse impact mitigation within Wetland Conservation Area

## Design Measures

DM1-Provision of wildlife corridor where appropriate and applicable extent possibl

# PROJECT NO. <sup>項目接時</sup>

AGREEMENT NO.

60670882

CE 20/2021

SHEET TITLE 圖紙名稱

PHOTOMONTAGE VIEWPOINT 16-VIEW FROM KWU TUNG ROAD